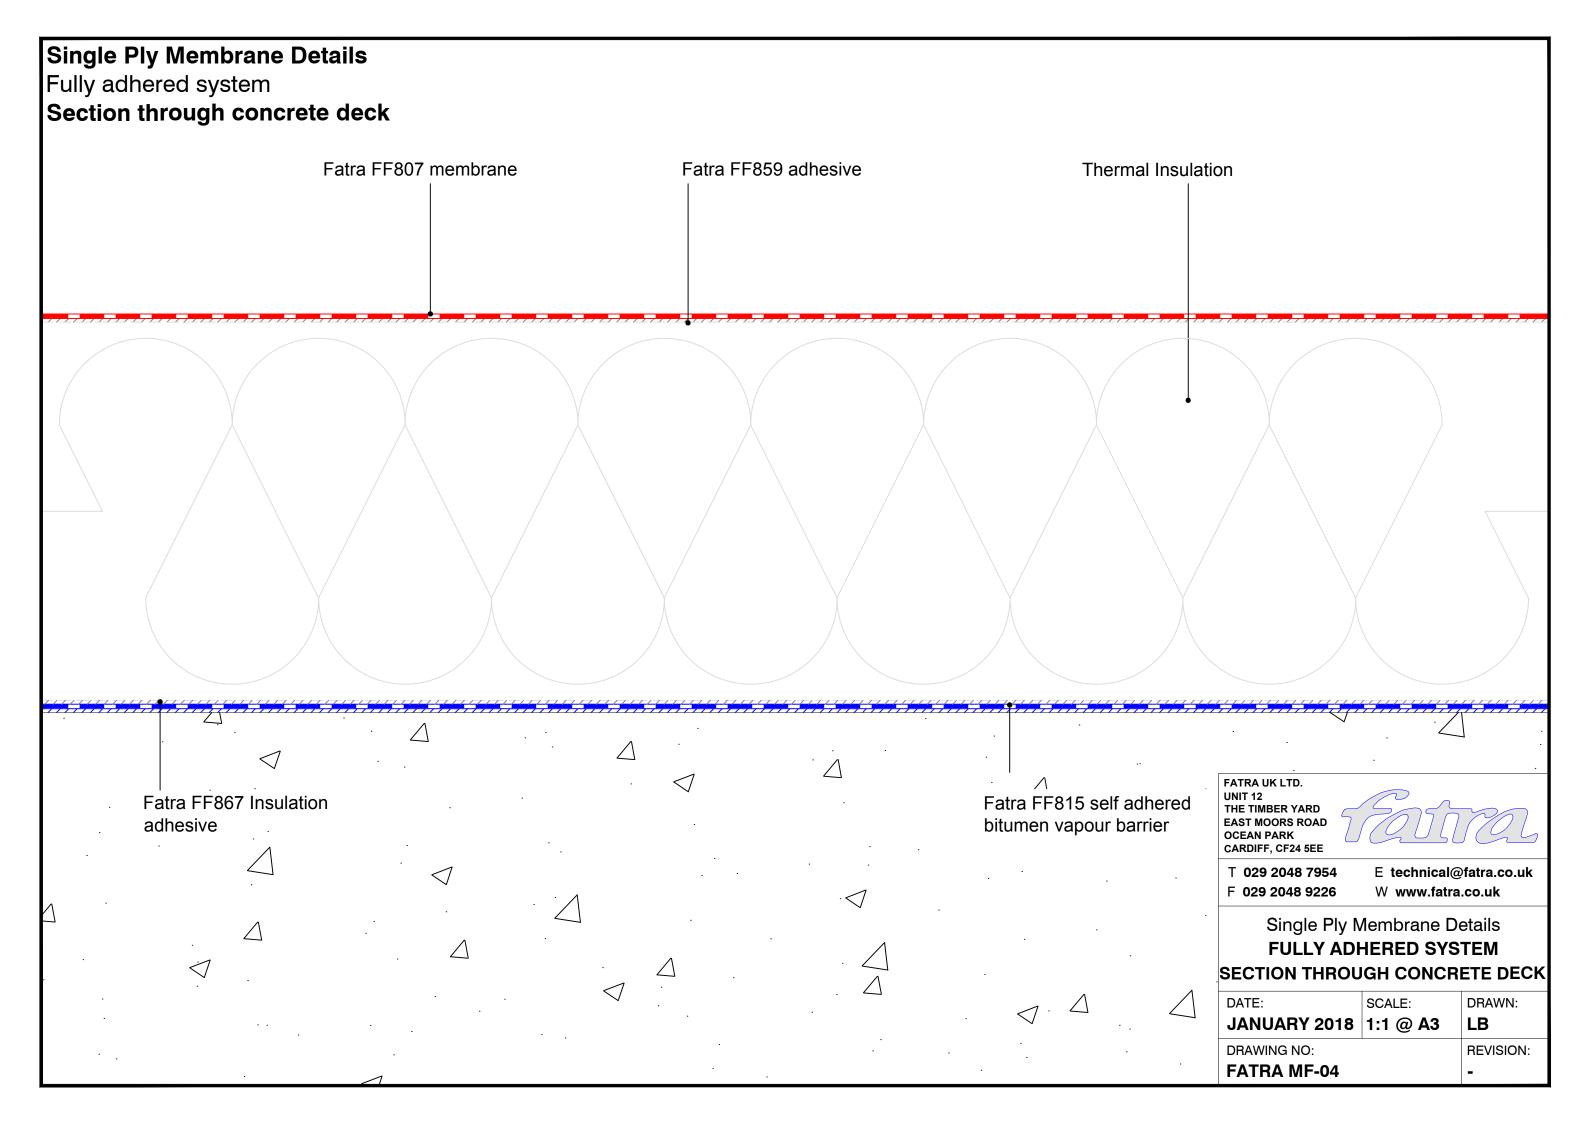

## Single Ply Membrane Details Fully adhered system Upstand to pitched tiles Fatra flat trim Mechanical fixing SEE NOTE Tiles-Minimum 150mm Tilting fillet-Fatra FF804 Fatra FF807 Fatra FF859 Hot air weld membrane membrane adhesive Fatra special trim 60mm FATRA UK LTD. UNIT 12 THE TIMBER YARD EAST MOORS ROAD OCEAN PARK CARDIFF, CF24 5EE **MECHANICAL FIXINGS:-**T 029 2048 7954 E technical@fatra.co.uk Selection of fixings:-F 029 2048 9226 W www.fatra.co.uk Deck - Metal/Timber/plywood FBS-5.8 fasteners Single Ply Membrane Details Metal deck 15mm penetration to underside Timber deck 12mm penetration to underside **FULLY ADHERED SYSTEM UPSTAND TO PITCHED TILES** Deck - Concrete FHD-6.1 fasteners DATE: SCALE: DRAWN: Concrete deck 25mm embedment JANUARY 2018 1:2 @ A3 LB DRAWING NO: **REVISION: FATRA FA-43**