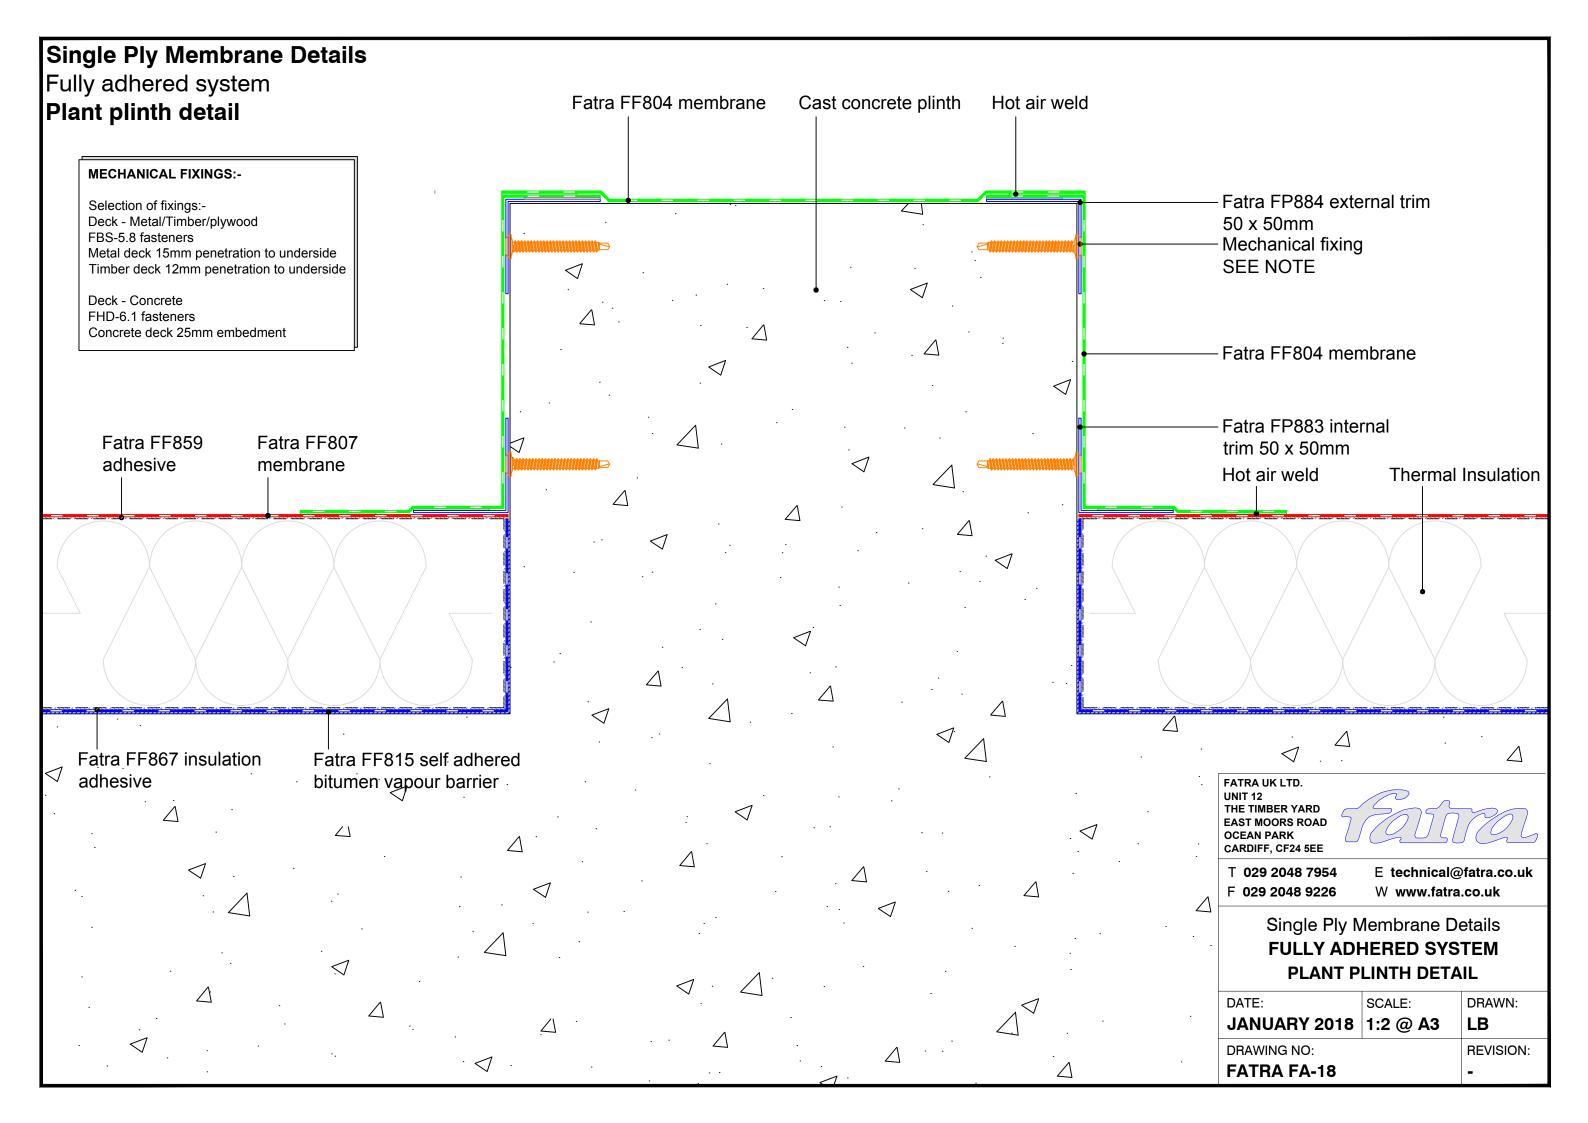

## Single Ply Membrane Details Fully adhered system Upstand to pitched tiles Fatra flat trim Mechanical fixing SEE NOTE Tiles-Minimum 150mm Tilting fillet-Fatra FF804 Fatra FF807 Fatra FF859 Hot air weld membrane membrane adhesive Fatra special trim 60mm FATRA UK LTD. UNIT 12 THE TIMBER YARD EAST MOORS ROAD OCEAN PARK CARDIFF, CF24 5EE **MECHANICAL FIXINGS:-**T 029 2048 7954 E technical@fatra.co.uk Selection of fixings:-F 029 2048 9226 W www.fatra.co.uk Deck - Metal/Timber/plywood FBS-5.8 fasteners Single Ply Membrane Details Metal deck 15mm penetration to underside Timber deck 12mm penetration to underside **FULLY ADHERED SYSTEM UPSTAND TO PITCHED TILES** Deck - Concrete FHD-6.1 fasteners DATE: SCALE: DRAWN: Concrete deck 25mm embedment JA