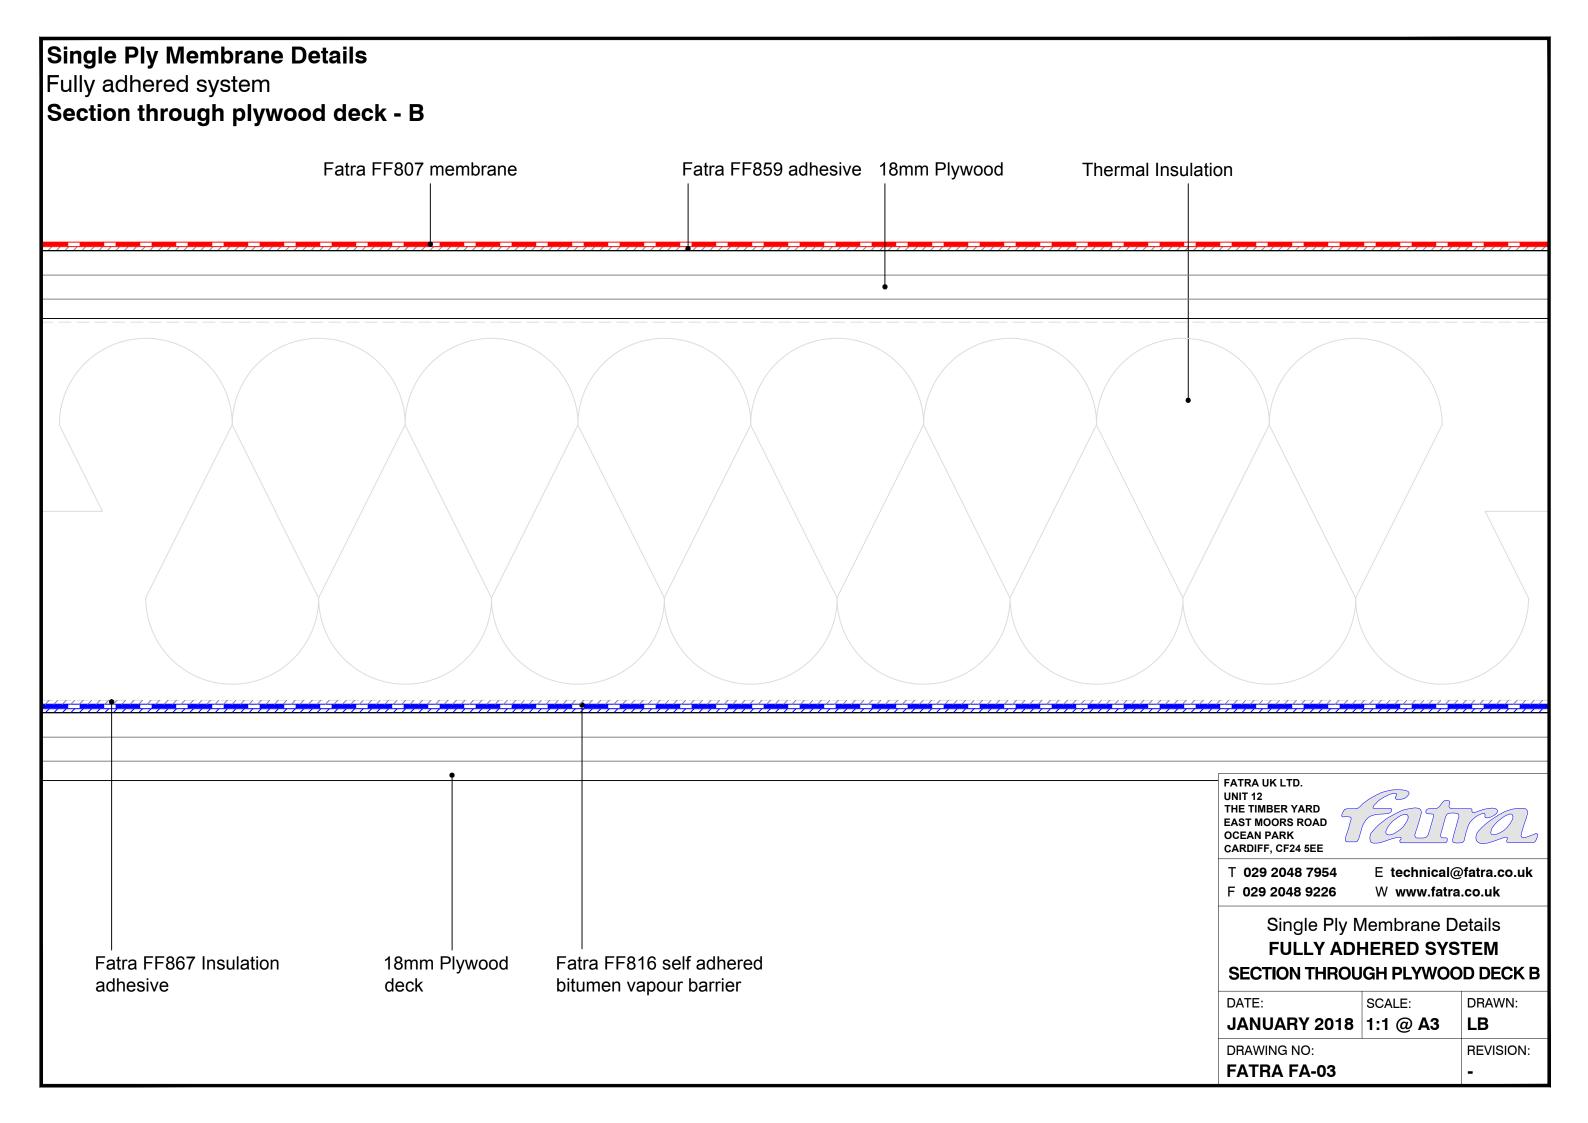

## Single Ply Membrane Details Fully adhered system Upstand to pitched tiles Fatra flat trim Mechanical fixing SEE NOTE Tiles-Minimum 150mm Tilting fillet-Fatra FF804 Fatra FF807 Fatra FF859 Hot air weld membrane membrane adhesive Fatra special trim 60mm FATRA UK LTD. UNIT 12 THE TIMBER YARD EAST MOORS ROAD OCEAN PARK CARDIFF, CF24 5EE **MECHANICAL FIXINGS:-**T 029 2048 7954 E technical@fatra.co.uk Selection of fixings:-F 029 2048 9226 W www.fatra.co.uk Deck - Metal/Timber/plywood FBS-5.8 fasteners Single Ply Membrane Details Metal deck 15mm penetration to underside Timber deck 12mm penetration to underside **FULLY ADHERED SYSTEM UPSTAND TO PITCHED TILES** Deck - Concrete FHD-6.1 fasteners DATE: SCALE: DRAWN: Concrete deck 25mm embedment JANUARY 2018 1:2 @ A3 LB DRAWING NO: **REVISION: FATRA FA-43**