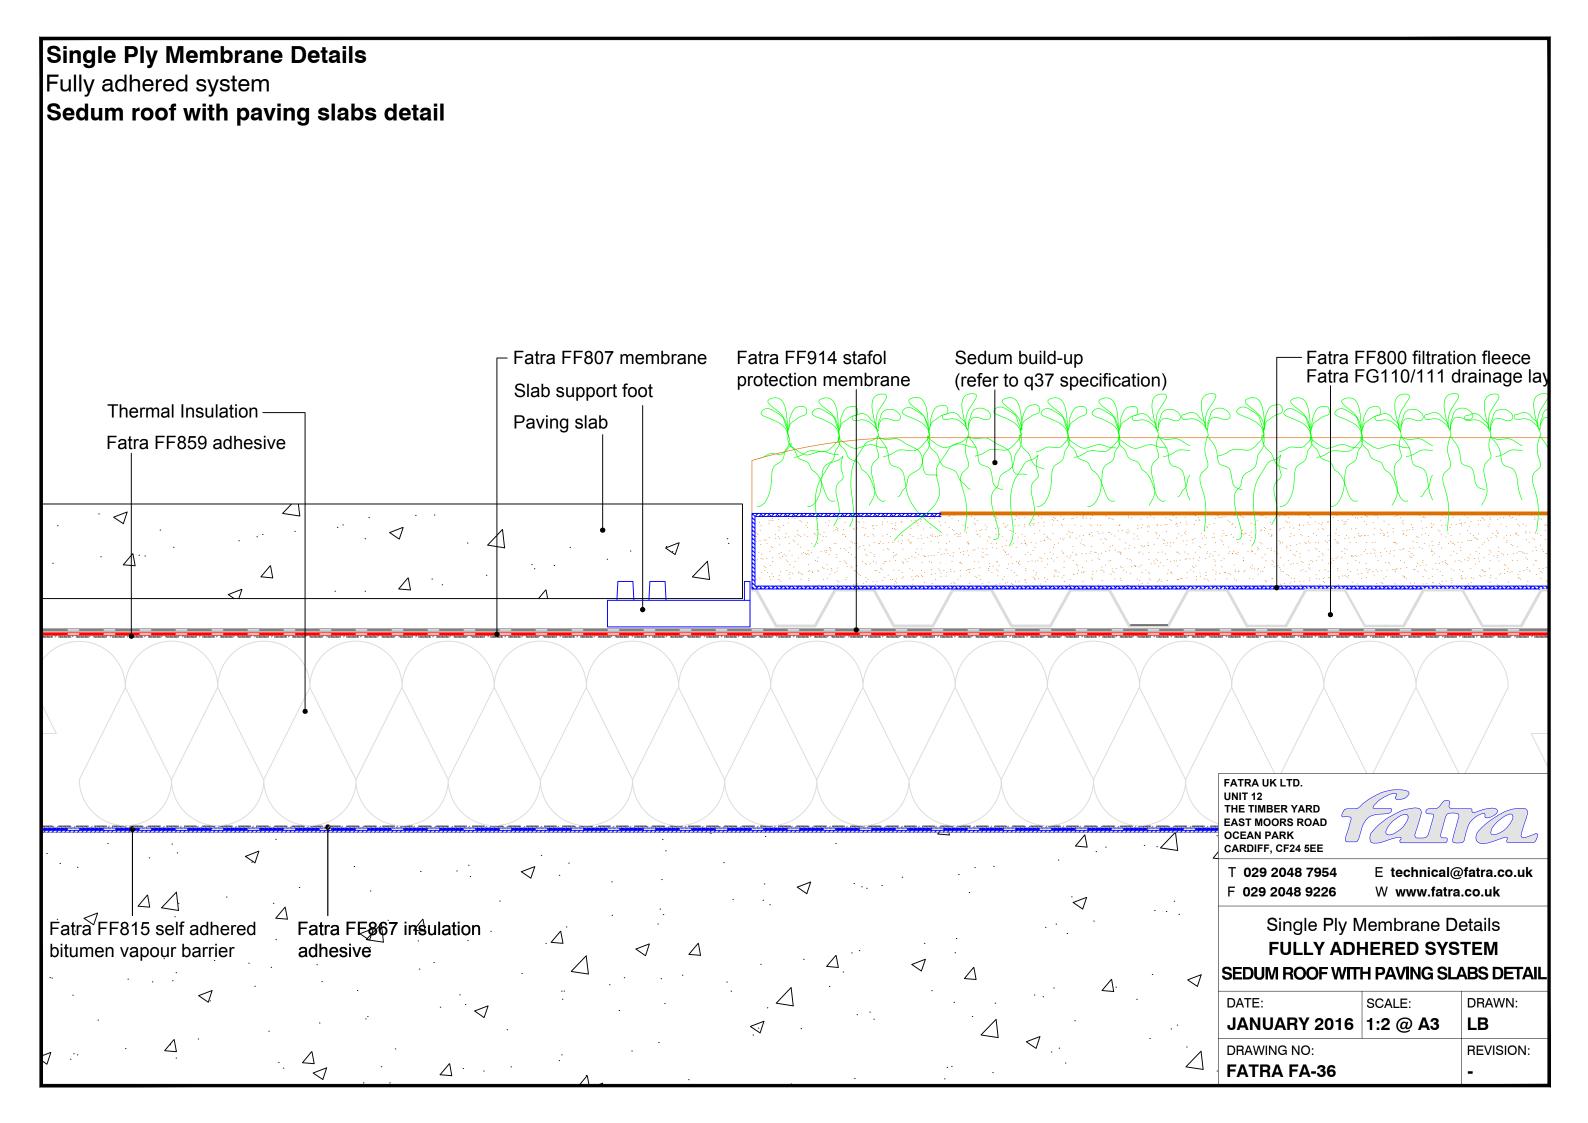

## Single Ply Membrane Details Fully adhered system Upstand to pitched tiles Fatra flat trim Mechanical fixing SEE NOTE Tiles-Minimum 150mm Tilting fillet-Fatra FF804 Fatra FF807 Fatra FF859 Hot air weld membrane membrane adhesive Fatra special trim 60mm FATRA UK LTD. UNIT 12 THE TIMBER YARD EAST MOORS ROAD OCEAN PARK CARDIFF, CF24 5EE **MECHANICAL FIXINGS:-**T 029 2048 7954 E technical@fatra.co.uk Selection of fixings:-F 029 2048 9226 W www.fatra.co.uk Deck - Metal/Timber/plywood FBS-5.8 fasteners Single Ply Membrane Details Metal deck 15mm penetration to underside Timber deck 12mm penetration to underside **FULLY ADHERED SYSTEM UPSTAND TO PITCHED TILES** Deck - Concrete FHD-6.1 fasteners DATE: SCALE: DRAWN: Concrete deck 25mm embedment JANUARY 2018 1:2 @ A3 LB DRAWING NO: **R