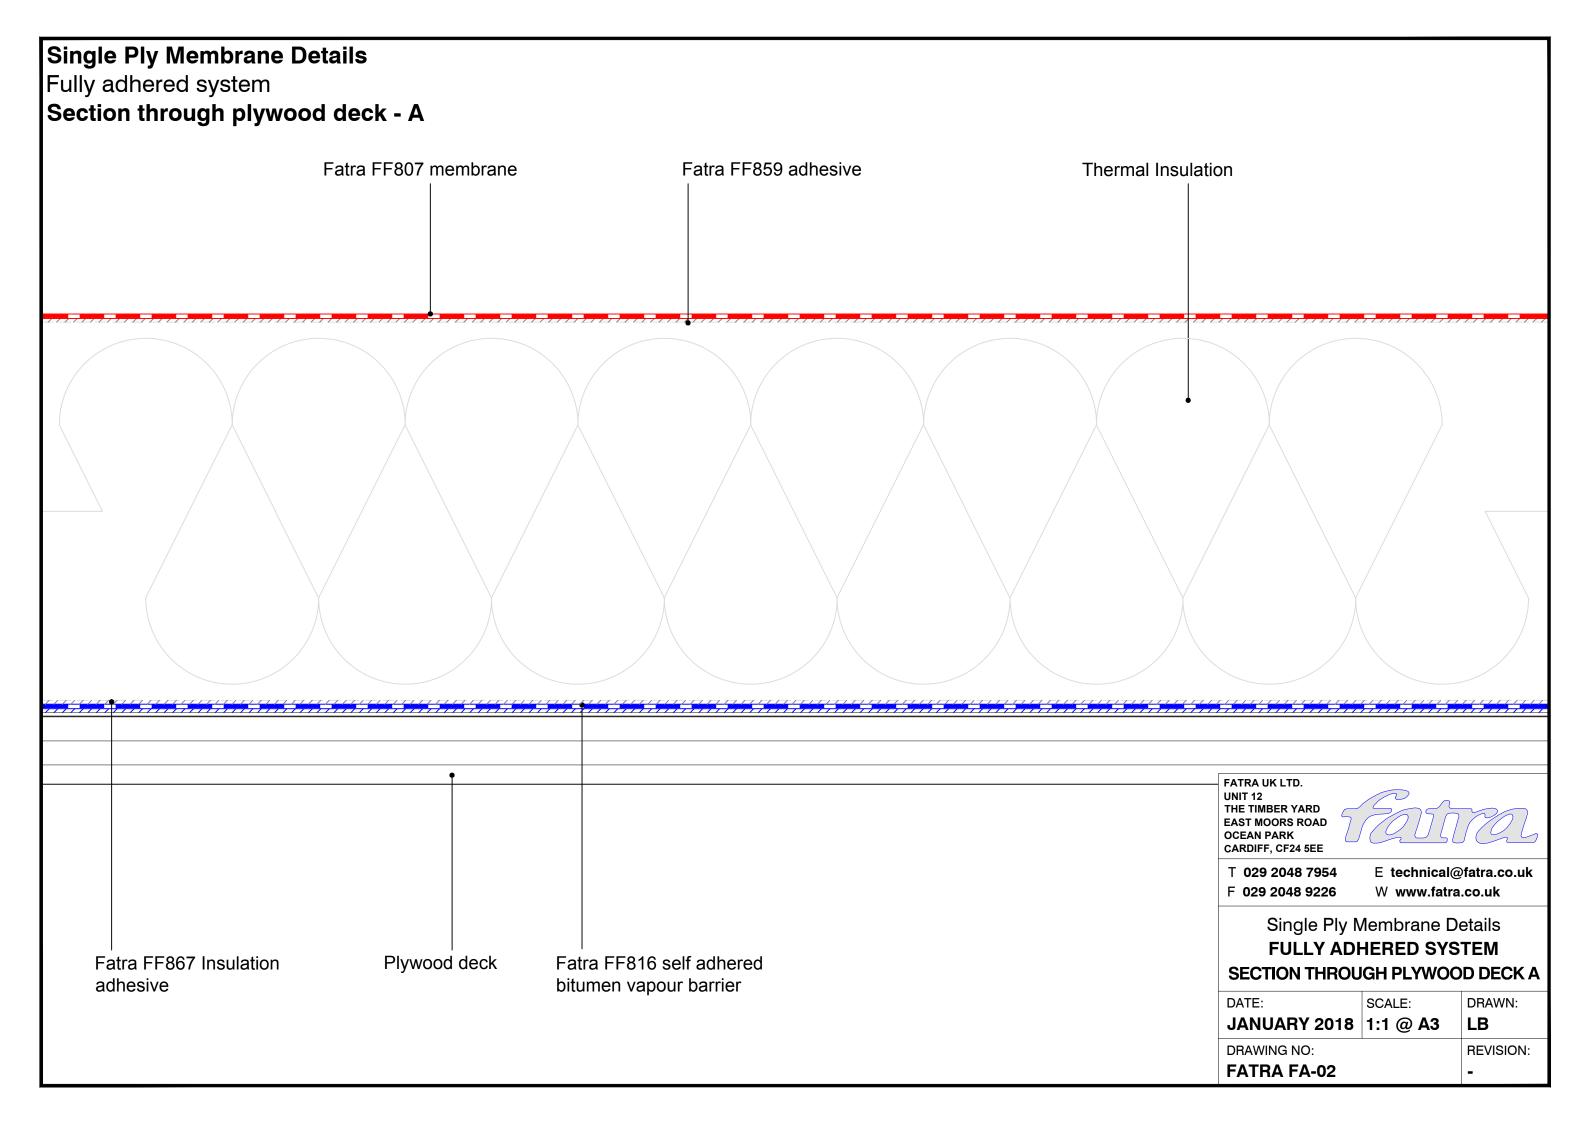

## Single Ply Membrane Details Fully adhered system Upstand to pitched tiles Fatra flat trim Mechanical fixing SEE NOTE Tiles-Minimum 150mm Tilting fillet-Fatra FF804 Fatra FF807 Fatra FF859 Hot air weld membrane membrane adhesive Fatra special trim 60mm FATRA UK LTD. UNIT 12 THE TIMBER YARD EAST MOORS ROAD OCEAN PARK CARDIFF, CF24 5EE **MECHANICAL FIXINGS:-**T 029 2048 7954 E technical@fatra.co.uk Selection of fixings:-F 029 2048 9226 W www.fatra.co.uk Deck - Metal/Timber/plywood FBS-5.8 fasteners Single Ply Membrane Details Metal deck 15mm penetration to underside Timber deck 12mm penetration to underside **FULLY ADHERED SYSTEM UPSTAND TO PITCHED TILES** Deck - Concrete FHD-6.1 fasteners DATE: SCALE: DRAWN: Concrete deck 25mm embedment JANUARY 2018 1:2 @ A3 LB DRAWING NO: **REVISION: FATRA FA-43**