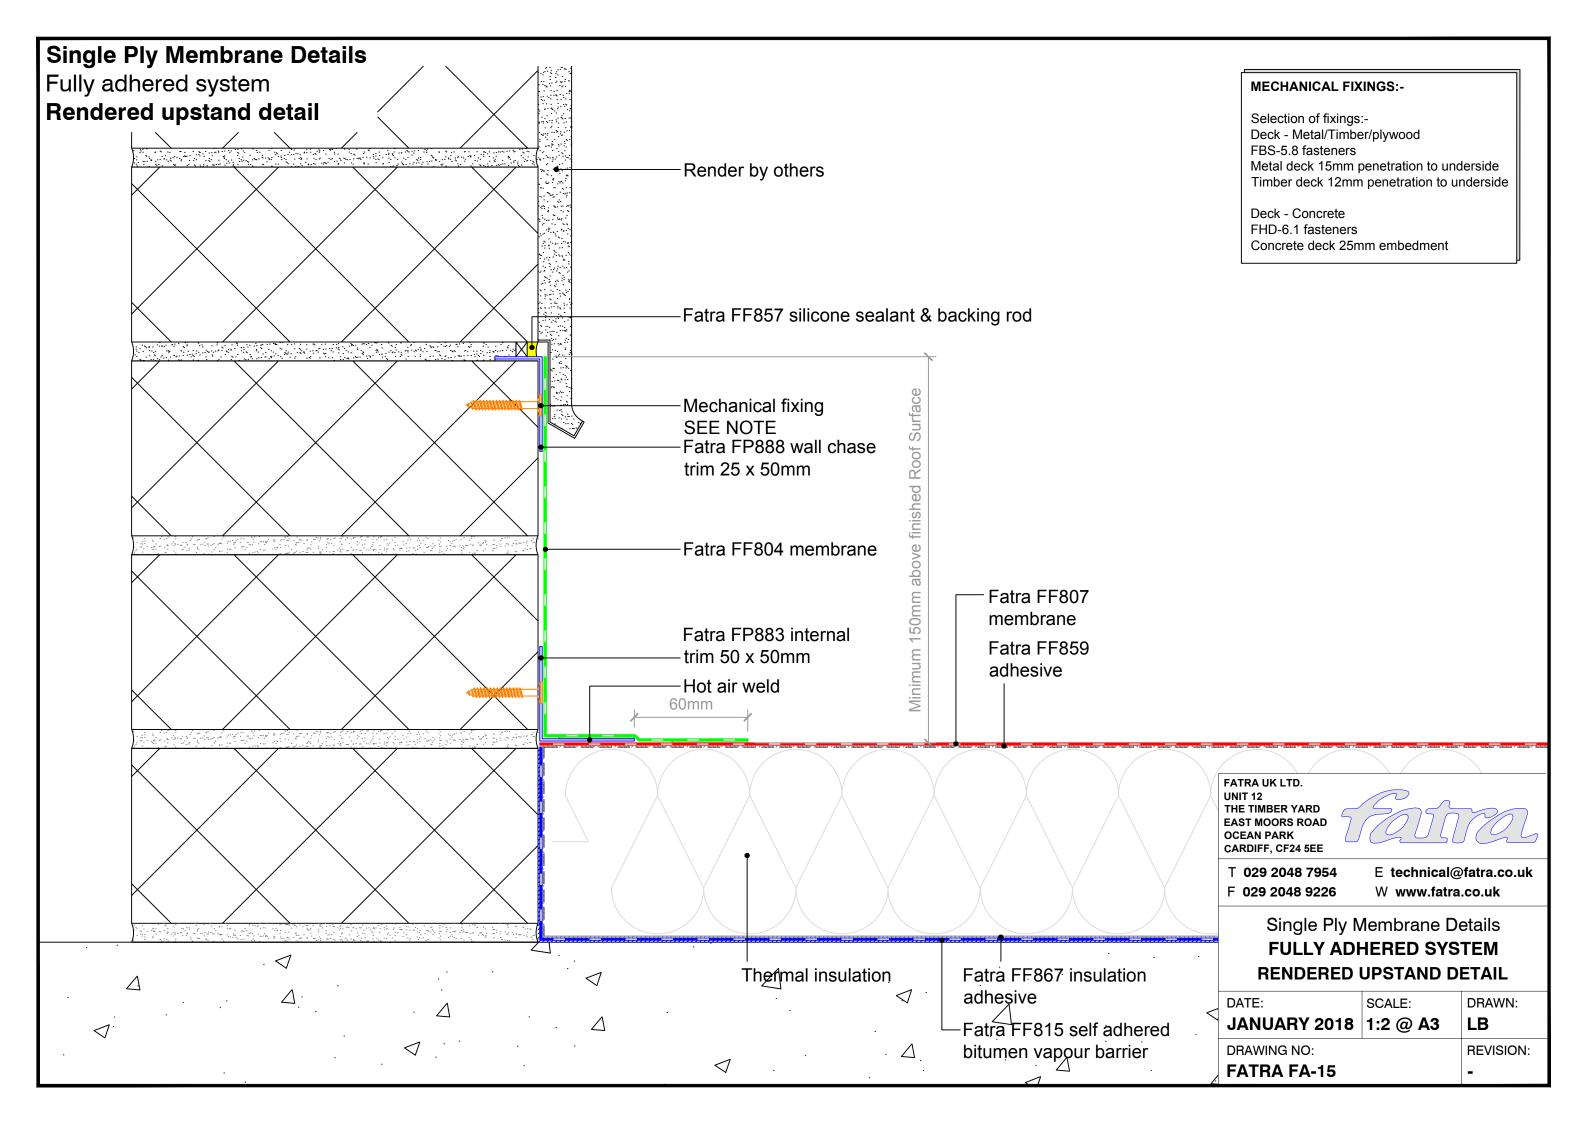

## Single Ply Membrane Details Fully adhered system Upstand to pitched tiles Fatra flat trim Mechanical fixing SEE NOTE Tiles-Minimum 150mm Tilting fillet-Fatra FF804 Fatra FF807 Fatra FF859 Hot air weld membrane membrane adhesive Fatra special trim 60mm FATRA UK LTD. UNIT 12 THE TIMBER YARD EAST MOORS ROAD OCEAN PARK CARDIFF, CF24 5EE **MECHANICAL FIXINGS:-**T 029 2048 7954 E technical@fatra.co.uk Selection of fixings:-F 029 2048 9226 W www.fatra.co.uk Deck - Metal/Timber/plywood FBS-5.8 fasteners Single Ply Membrane Details Metal deck 15mm penetration to underside Timber deck 12mm penetration to underside **FULLY ADHERED SYSTEM UPSTAND TO PITCHED TILES** Deck - Concrete FHD-6.1 fasteners DATE: SCALE: DRAWN: Concrete deck 25mm embedment JANUARY 2018 1:2 @ A3 LB DRAWING NO: **REVISION: FATRA FA-43**