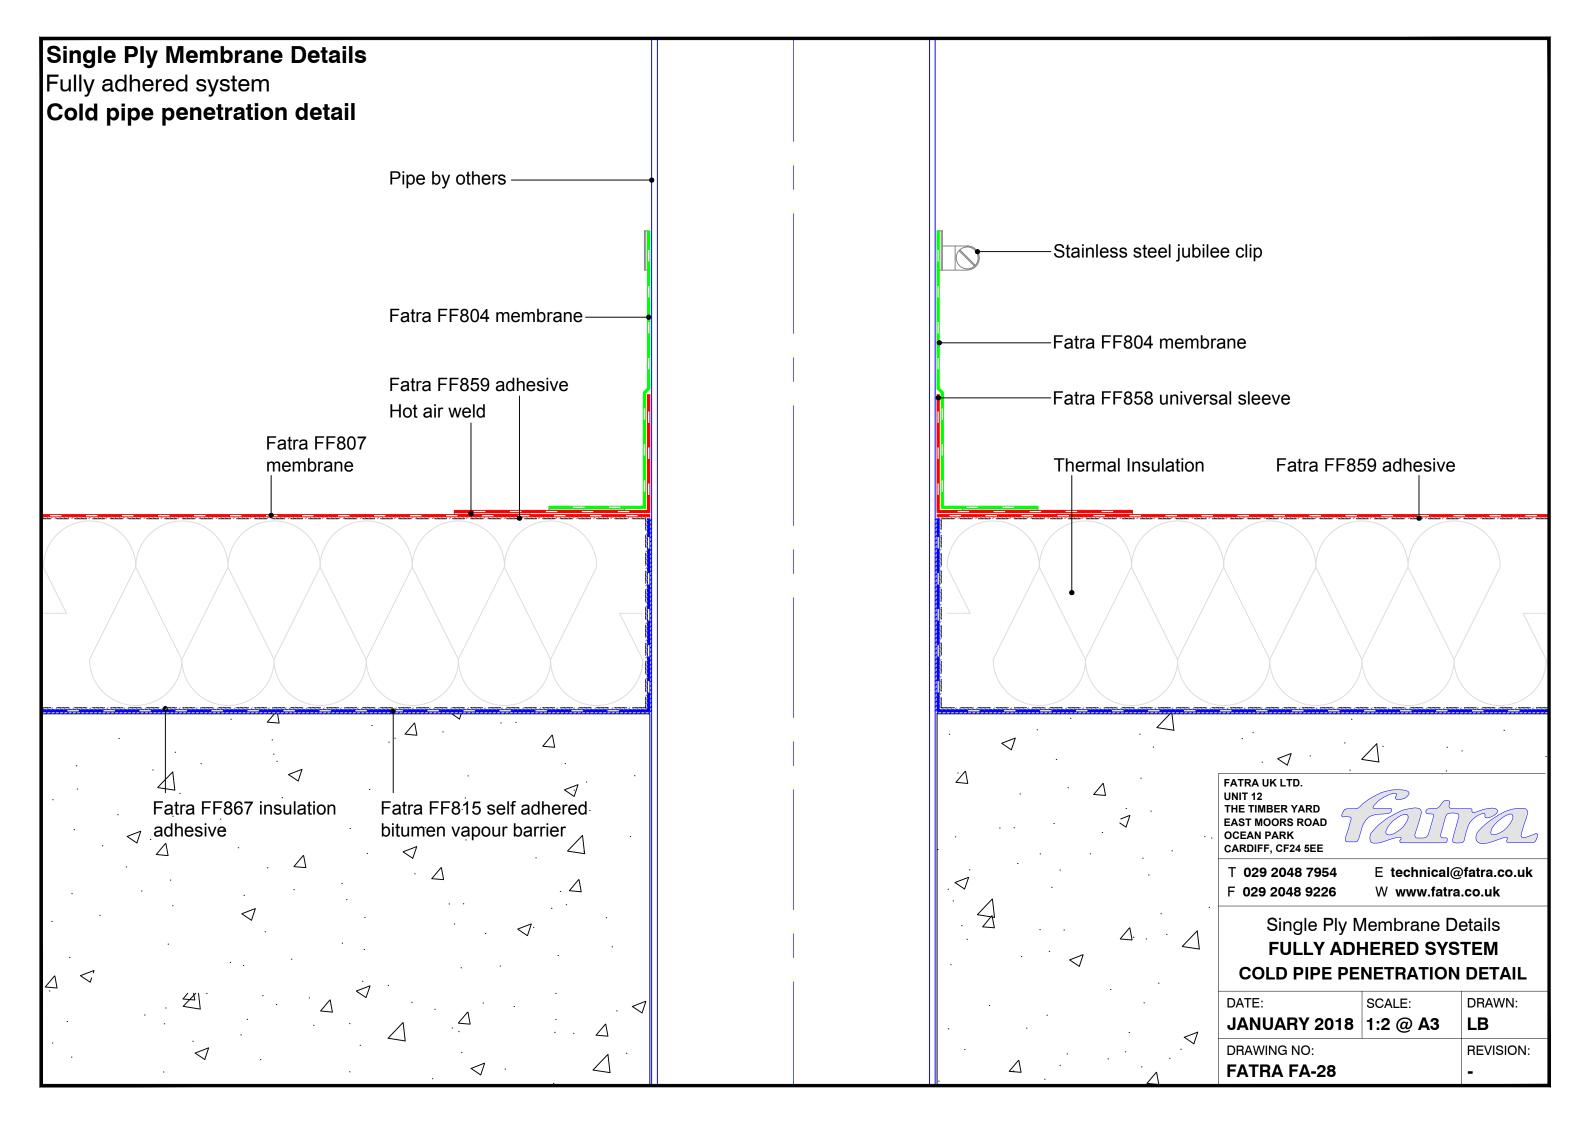

## Single Ply Membrane Details Fully adhered system Upstand to pitched tiles Fatra flat trim Mechanical fixing SEE NOTE Tiles-Minimum 150mm Tilting fillet-Fatra FF804 Fatra FF807 Fatra FF859 Hot air weld membrane membrane adhesive Fatra special trim 60mm FATRA UK LTD. UNIT 12 THE TIMBER YARD EAST MOORS ROAD OCEAN PARK CARDIFF, CF24 5EE **MECHANICAL FIXINGS:-**T 029 2048 7954 E technical@fatra.co.uk Selection of fixings:-F 029 2048 9226 W www.fatra.co.uk Deck - Metal/Timber/plywood FBS-5.8 fasteners Single Ply Membrane Details Metal deck 15mm penetration to underside Timber deck 12mm penetration to underside **FULLY ADHERED SYSTEM UPSTAND TO PITCHED TILES** Deck - Concrete FHD-6.1 fasteners DATE: SCALE: DRAWN: Concrete deck 25mm embedment JANUARY 2018 1:2 @ A3