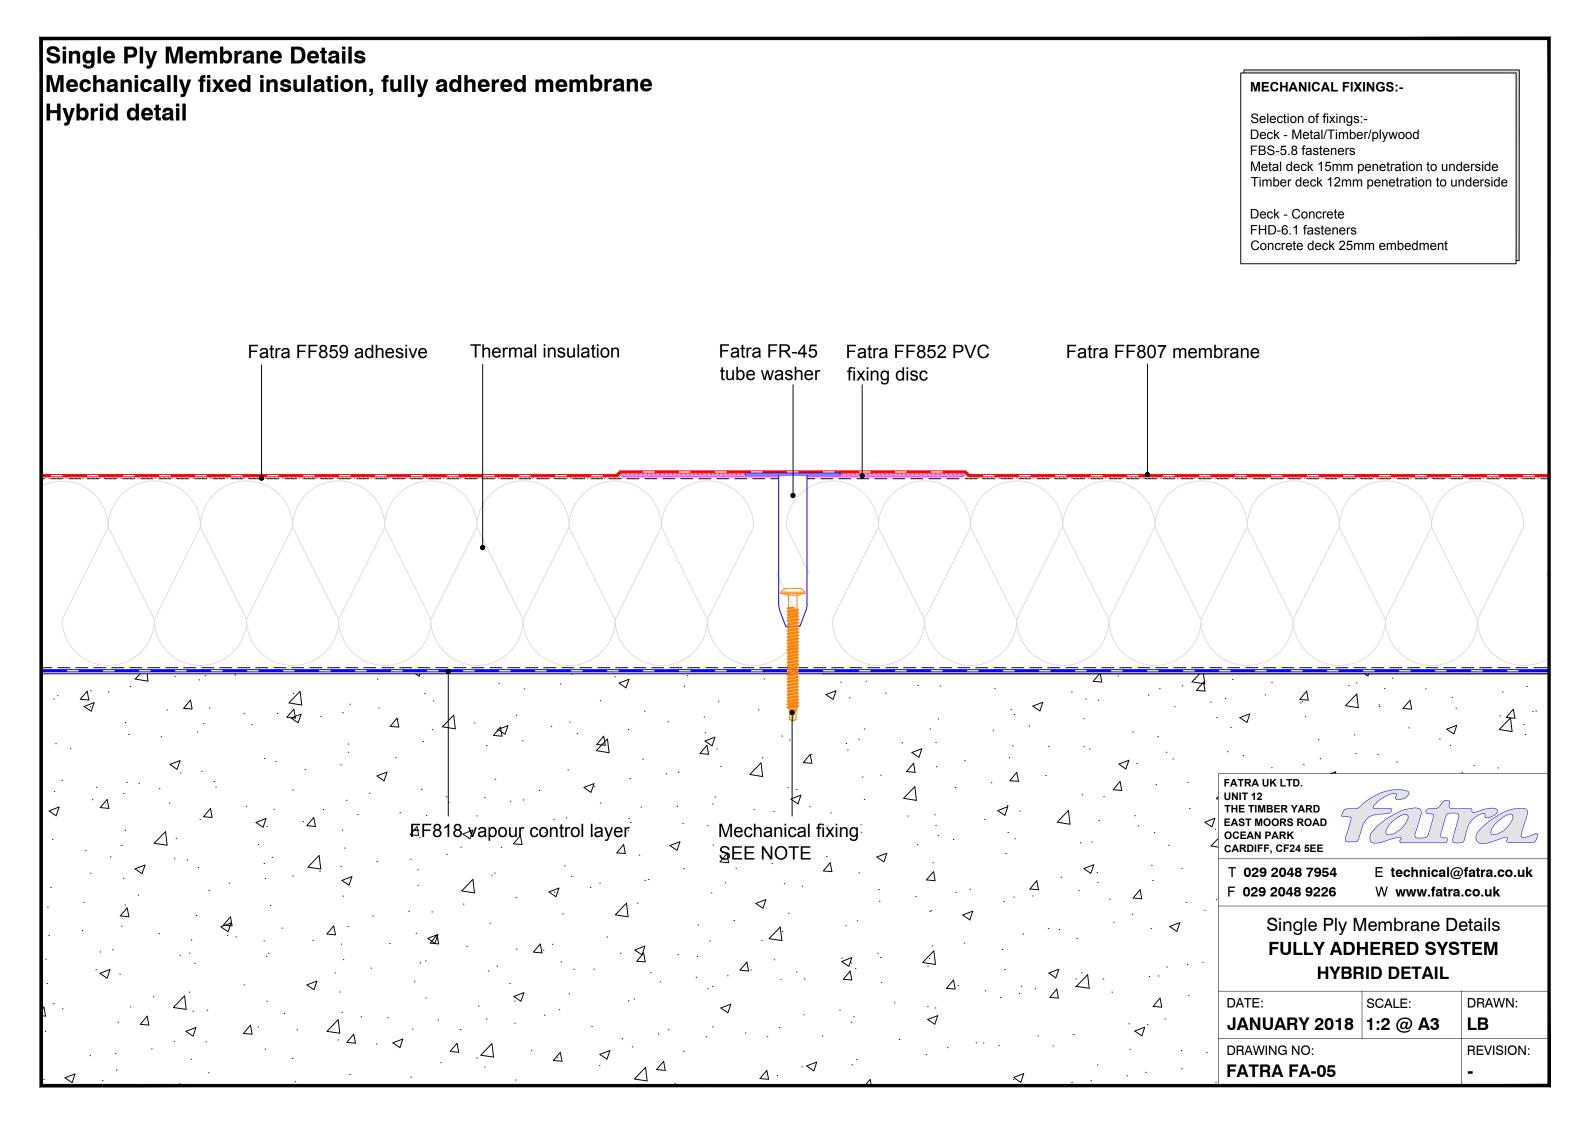

## Single Ply Membrane Details Fully adhered system Upstand to pitched tiles Fatra flat trim Mechanical fixing SEE NOTE Tiles-Minimum 150mm Tilting fillet-Fatra FF804 Fatra FF807 Fatra FF859 Hot air weld membrane membrane adhesive Fatra special trim 60mm FATRA UK LTD. UNIT 12 THE TIMBER YARD EAST MOORS ROAD OCEAN PARK CARDIFF, CF24 5EE **MECHANICAL FIXINGS:-**T 029 2048 7954 E technical@fatra.co.uk Selection of fixings:-F 029 2048 9226 W www.fatra.co.uk Deck - Metal/Timber/plywood FBS-5.8 fasteners Single Ply Membrane Details Metal deck 15mm penetration to underside Timber deck 12mm penetration to underside **FULLY ADHERED SYSTEM UPSTAND TO PITCHED TILES** Deck - Concrete FHD-6.1 fasteners DATE: SCALE: DRAWN: Concrete deck 25mm embedment JANUARY 2018 1:2 @ A3 LB DRAWING NO: **REVISION: FATRA FA-43**