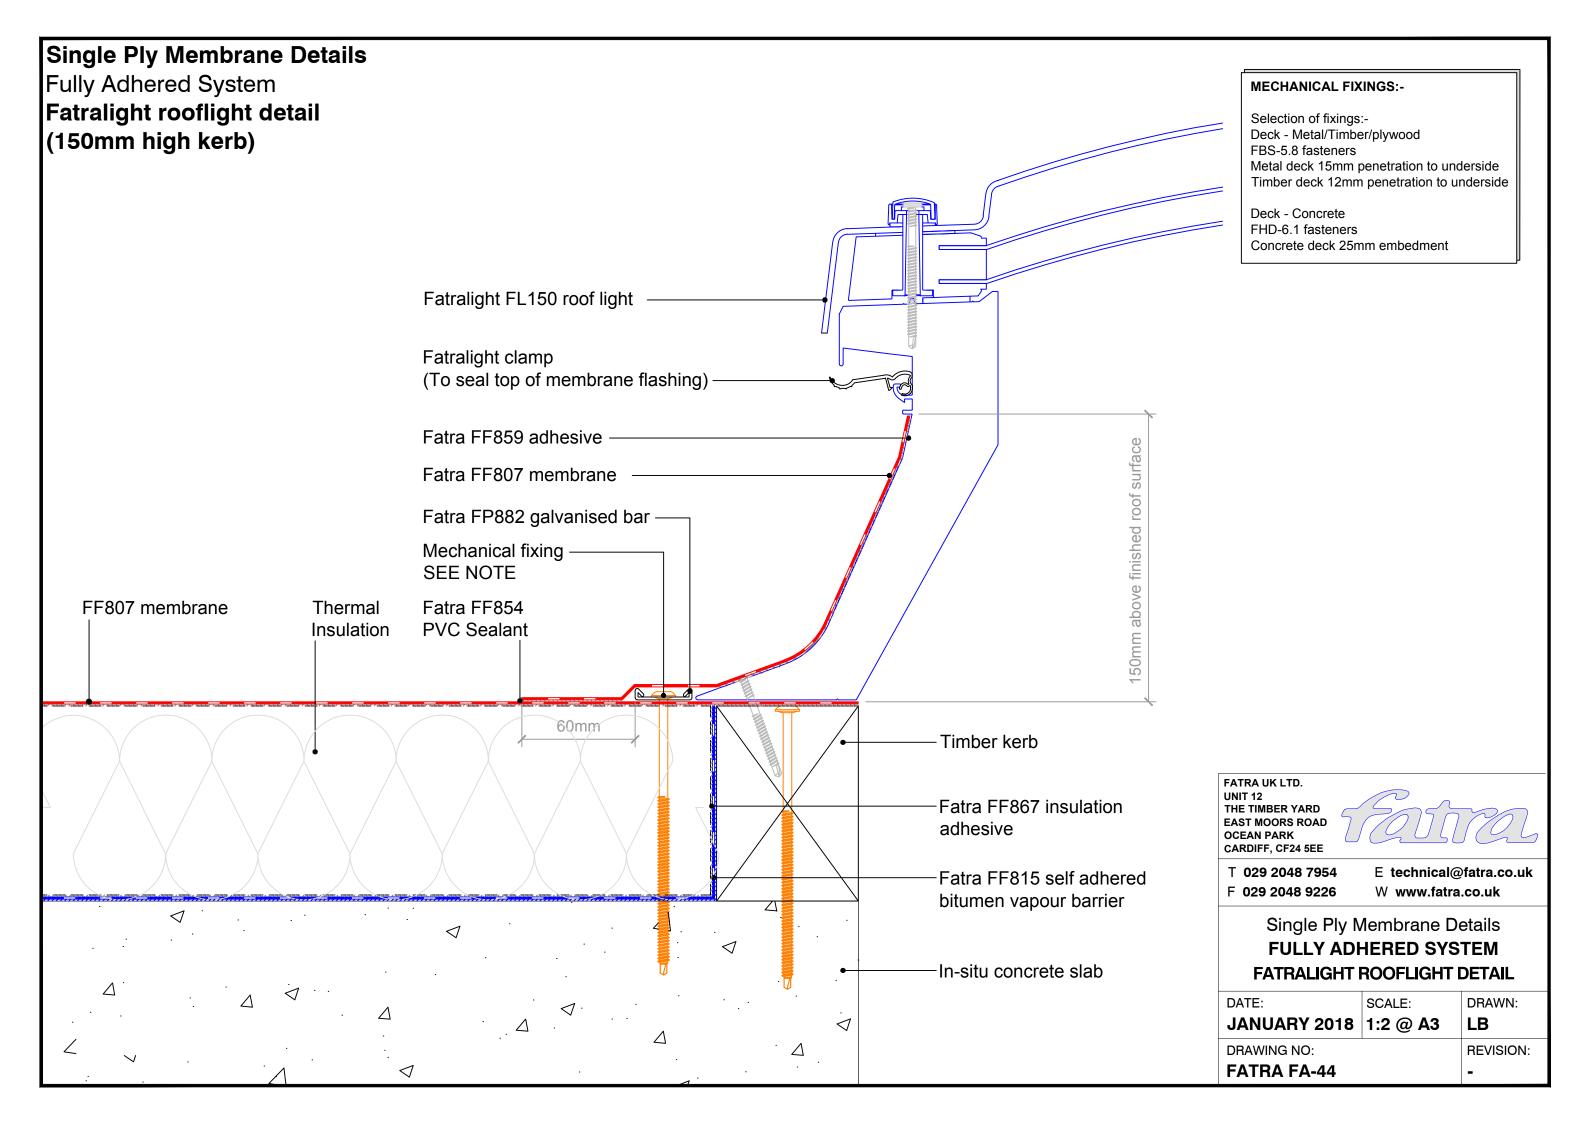

y Membrane Details Fully adhered system Upstand to pitched tiles Fatra flat trim Mechanical fixing SEE NOTE Tiles-Minimum 150mm Tilting fillet-Fatra FF804 Fatra FF807 Fatra FF859 Hot air weld membrane membrane adhesive Fatra special trim 60mm FATRA UK LTD. UNIT 12 THE TIMBER YARD EAST MOORS ROAD OCEAN PARK CARDIFF, CF24 5EE **MECHANICAL FIXINGS:-**T 029 2048 7954 E technical@fatra.co.uk Selection of fixings:-F 029 2048 9226 W www.fatra.co.uk Deck - Metal/Timber/plywood FBS-5.8 fasteners Single Ply Membrane Details Metal deck 15mm penetration to underside Timber deck 12mm penetration to underside **FULLY ADHERED SYSTEM UPSTAND TO PITCHED TILES** Deck - Concrete FHD-6.1 fasteners DATE: SCALE: DRAWN: Concrete deck 25mm embedment JANUARY 2018 1:2 @ A3 LB DRAWING NO: **REVISION: FATRA FA-43**