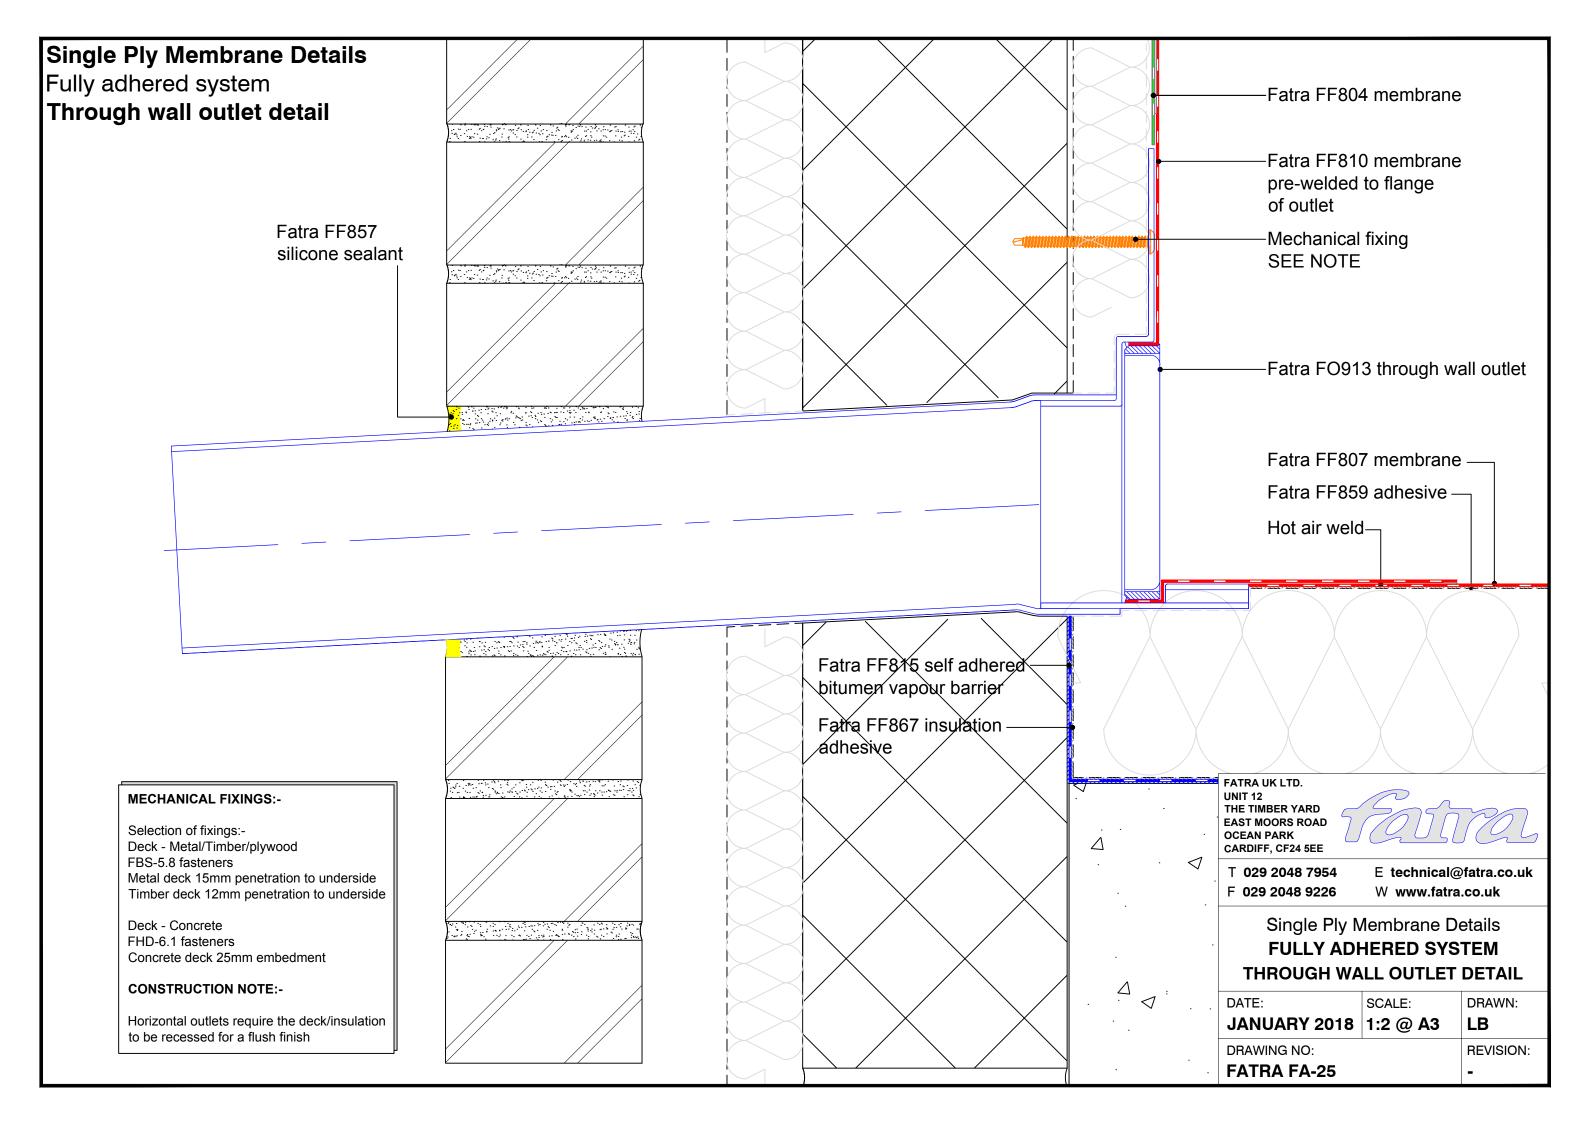

## Single Ply Membrane Details Fully adhered system Upstand to pitched tiles Fatra flat trim Mechanical fixing SEE NOTE Tiles-Minimum 150mm Tilting fillet-Fatra FF804 Fatra FF807 Fatra FF859 Hot air weld membrane membrane adhesive Fatra special trim 60mm FATRA UK LTD. UNIT 12 THE TIMBER YARD EAST MOORS ROAD OCEAN PARK CARDIFF, CF24 5EE **MECHANICAL FIXINGS:-**T 029 2048 7954 E technical@fatra.co.uk Selection of fixings:-F 029 2048 9226 W www.fatra.co.uk Deck - Metal/Timber/plywood FBS-5.8 fasteners Single Ply Membrane Details Metal deck 15mm penetration to underside Timber deck 12mm penetration to underside **FULLY ADHERED SYSTEM UPSTAND TO PITCHED TILES** Deck - Concrete FHD-6.1 fasteners DATE: SCALE: DRAWN: Concrete deck 25mm embedment JANUARY 2018 1:2