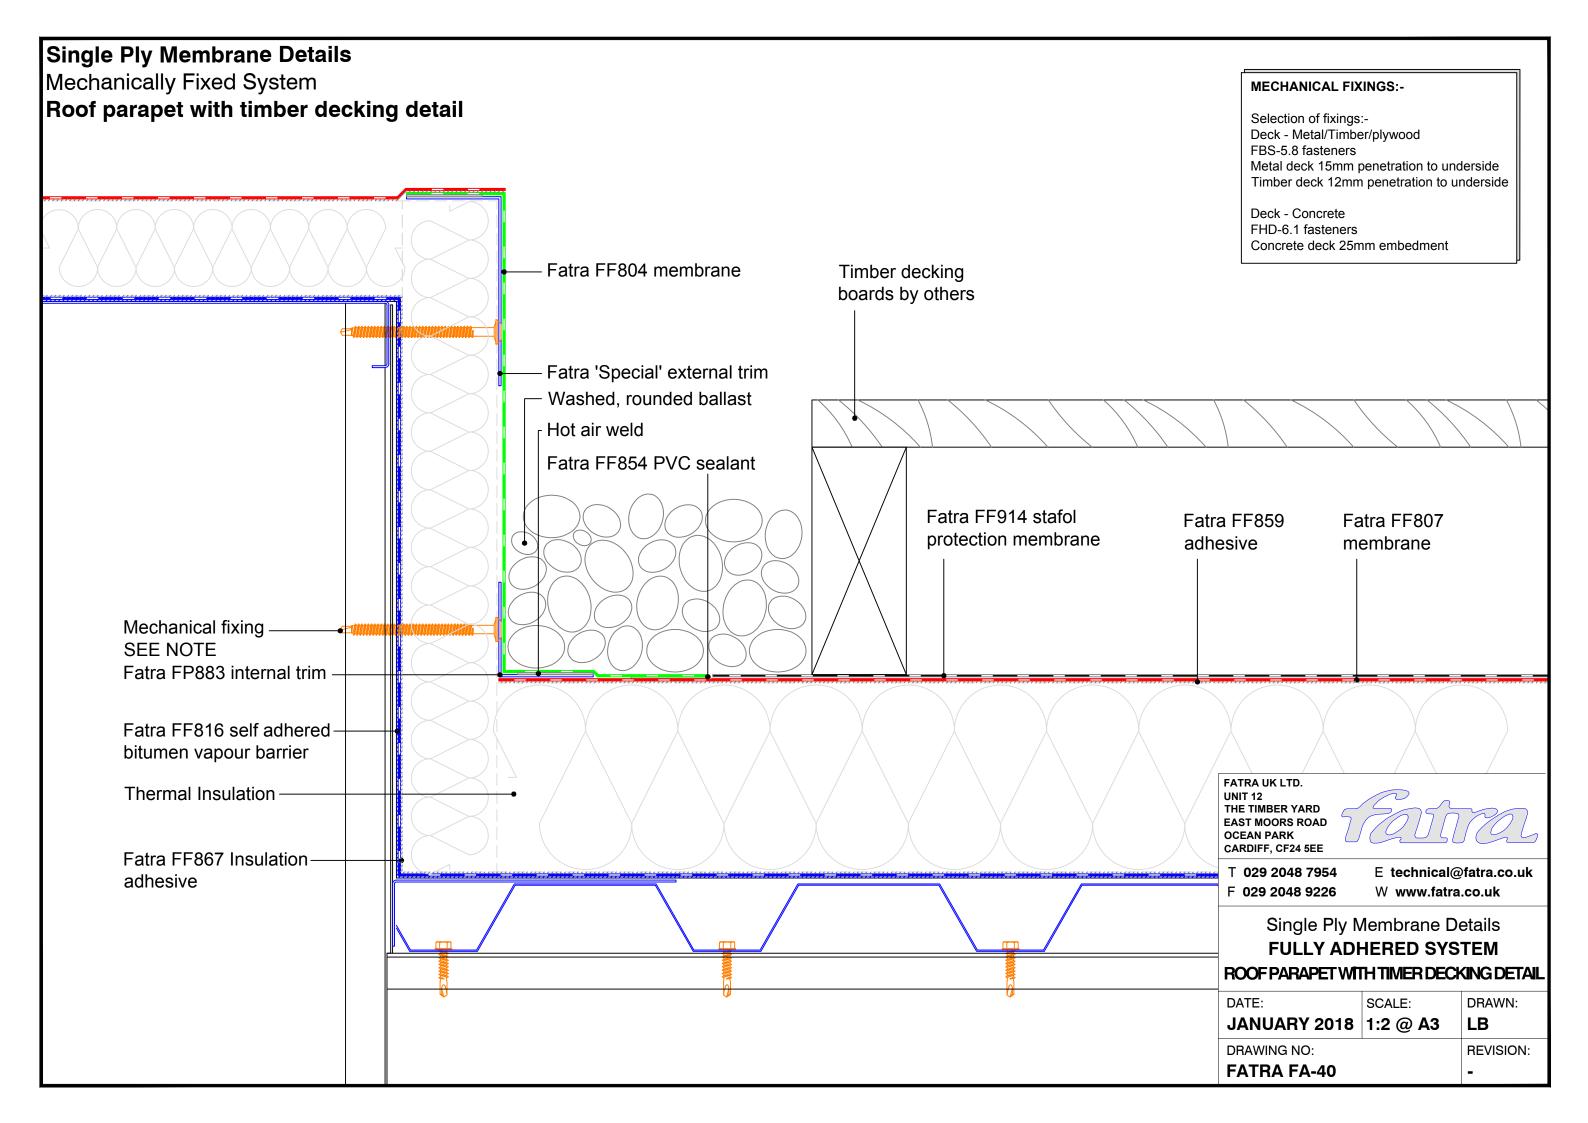

## Single Ply Membrane Details Fully adhered system Upstand to pitched tiles Fatra flat trim Mechanical fixing SEE NOTE Tiles-Minimum 150mm Tilting fillet-Fatra FF804 Fatra FF807 Fatra FF859 Hot air weld membrane membrane adhesive Fatra special trim 60mm FATRA UK LTD. UNIT 12 THE TIMBER YARD EAST MOORS ROAD OCEAN PARK CARDIFF, CF24 5EE **MECHANICAL FIXINGS:-**T 029 2048 7954 E technical@fatra.co.uk Selection of fixings:-F 029 2048 9226 W www.fatra.co.uk Deck - Metal/Timber/plywood FBS-5.8 fasteners Single Ply Membrane Details Metal deck 15mm penetration to underside Timber deck 12mm penetration to underside **FULLY ADHERED SYSTEM UPSTAND TO PITCHED TILES** Deck - Concrete FHD-6.1 fasteners DATE: SCALE: DRAWN: Concrete deck 25mm embedment JANUARY 2018 1:2 @ A3 LB DRAWING NO: **REVISION: FATRA FA-43**