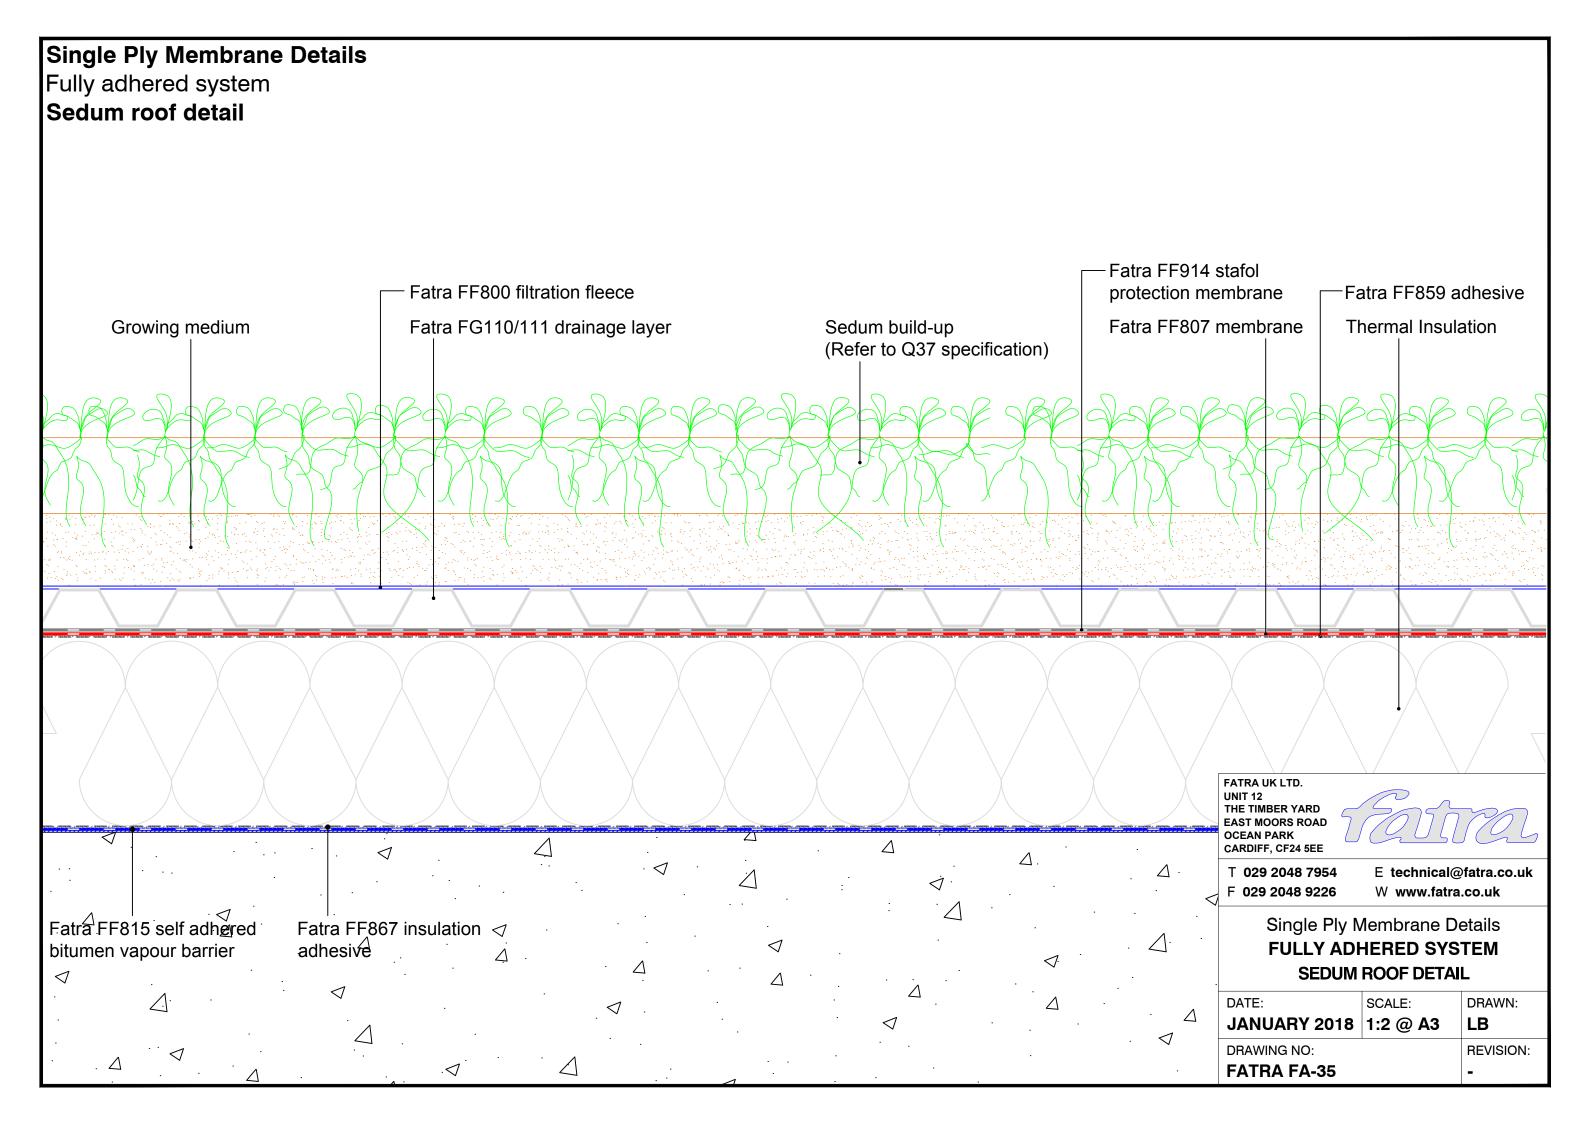

## Single Ply Membrane Details Fully adhered system Upstand to pitched tiles Fatra flat trim Mechanical fixing SEE NOTE Tiles-Minimum 150mm Tilting fillet-Fatra FF804 Fatra FF807 Fatra FF859 Hot air weld membrane membrane adhesive Fatra special trim 60mm FATRA UK LTD. UNIT 12 THE TIMBER YARD EAST MOORS ROAD OCEAN PARK CARDIFF, CF24 5EE **MECHANICAL FIXINGS:-**T 029 2048 7954 E technical@fatra.co.uk Selection of fixings:-F 029 2048 9226 W www.fatra.co.uk Deck - Metal/Timber/plywood FBS-5.8 fasteners Single Ply Membrane Details Metal deck 15mm penetration to underside Timber deck 12mm penetration to underside **FULLY ADHERED SYSTEM UPSTAND TO PITCHED TILES** Deck - Concrete FHD-6.1 fasteners DATE: SCALE: DRAWN: Concrete deck 25mm embedment JANUARY 2018 1:2 @ A3 LB DRAWING NO: