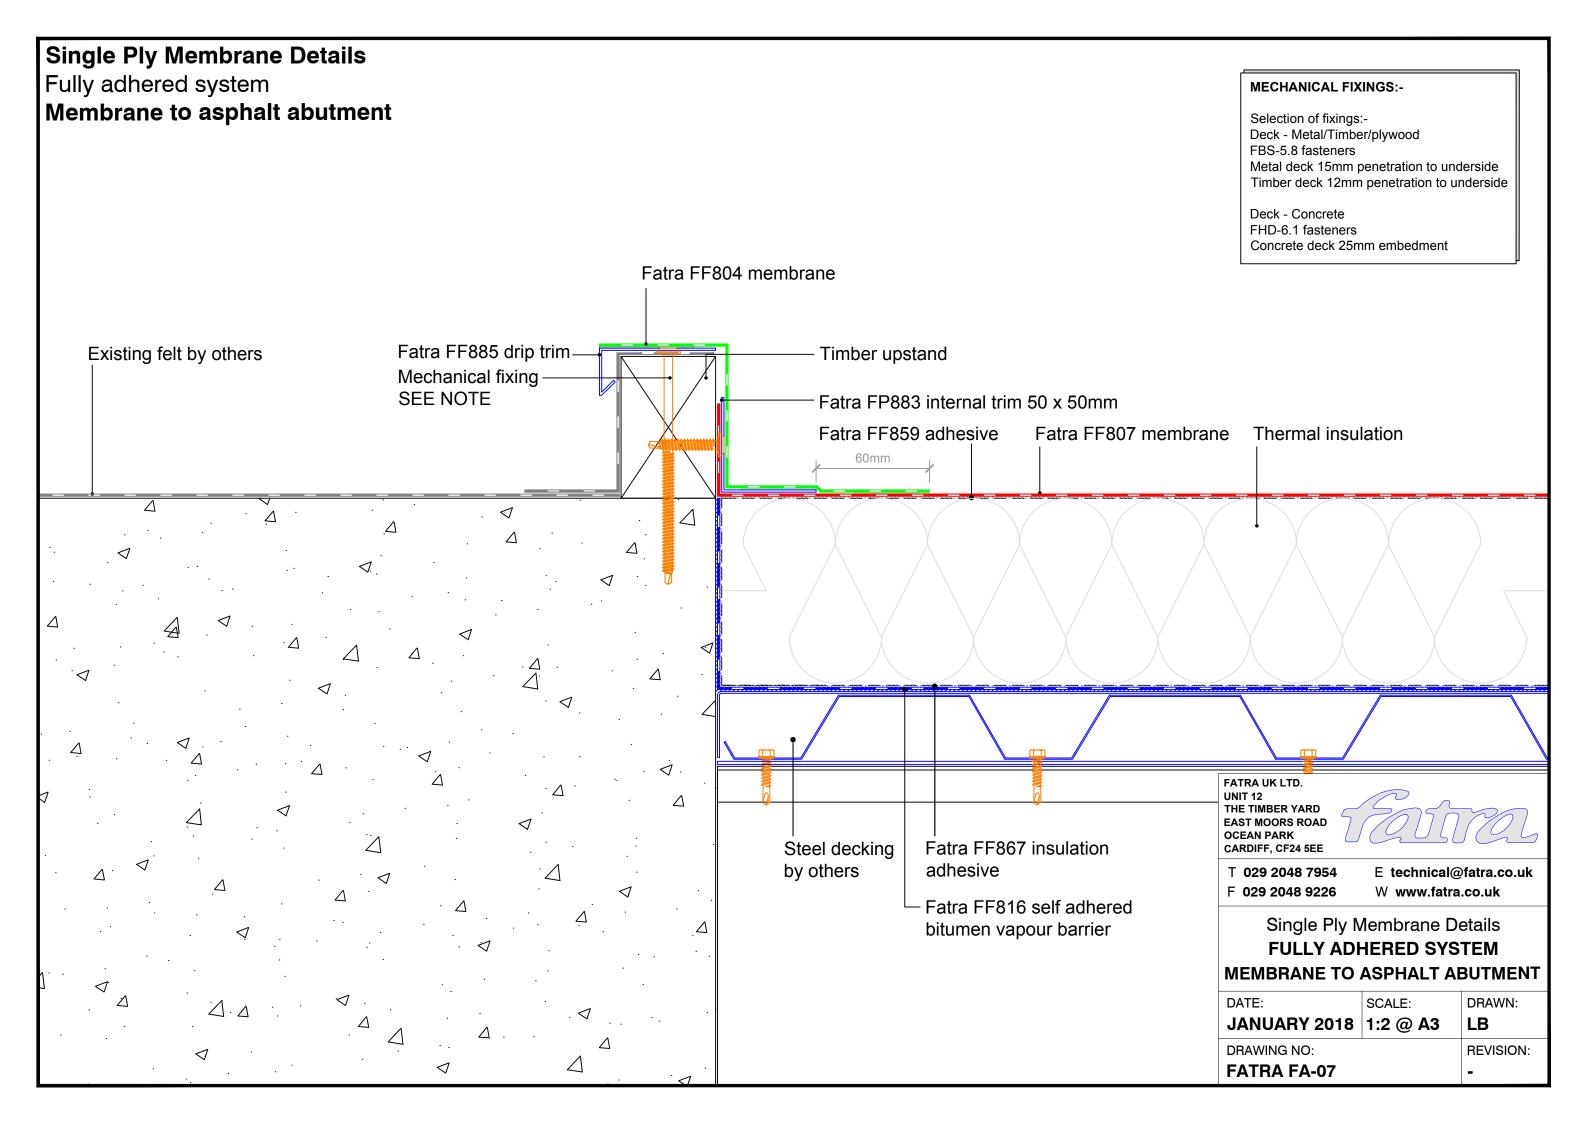

## Single Ply Membrane Details Fully adhered system Upstand to pitched tiles Fatra flat trim Mechanical fixing SEE NOTE Tiles-Minimum 150mm Tilting fillet-Fatra FF804 Fatra FF807 Fatra FF859 Hot air weld membrane membrane adhesive Fatra special trim 60mm FATRA UK LTD. UNIT 12 THE TIMBER YARD EAST MOORS ROAD OCEAN PARK CARDIFF, CF24 5EE **MECHANICAL FIXINGS:-**T 029 2048 7954 E technical@fatra.co.uk Selection of fixings:-F 029 2048 9226 W www.fatra.co.uk Deck - Metal/Timber/plywood FBS-5.8 fasteners Single Ply Membrane Details Metal deck 15mm penetration to underside Timber deck 12mm penetration to underside **FULLY ADHERED SYSTEM UPSTAND TO PITCHED TILES** Deck - Concrete FHD-6.1 fasteners DATE: SCALE: DRAWN: Concrete deck 25mm embedment JANUARY 2018 1:2 @ A3 LB DRAWING NO: **REVISION: FATRA FA-43**