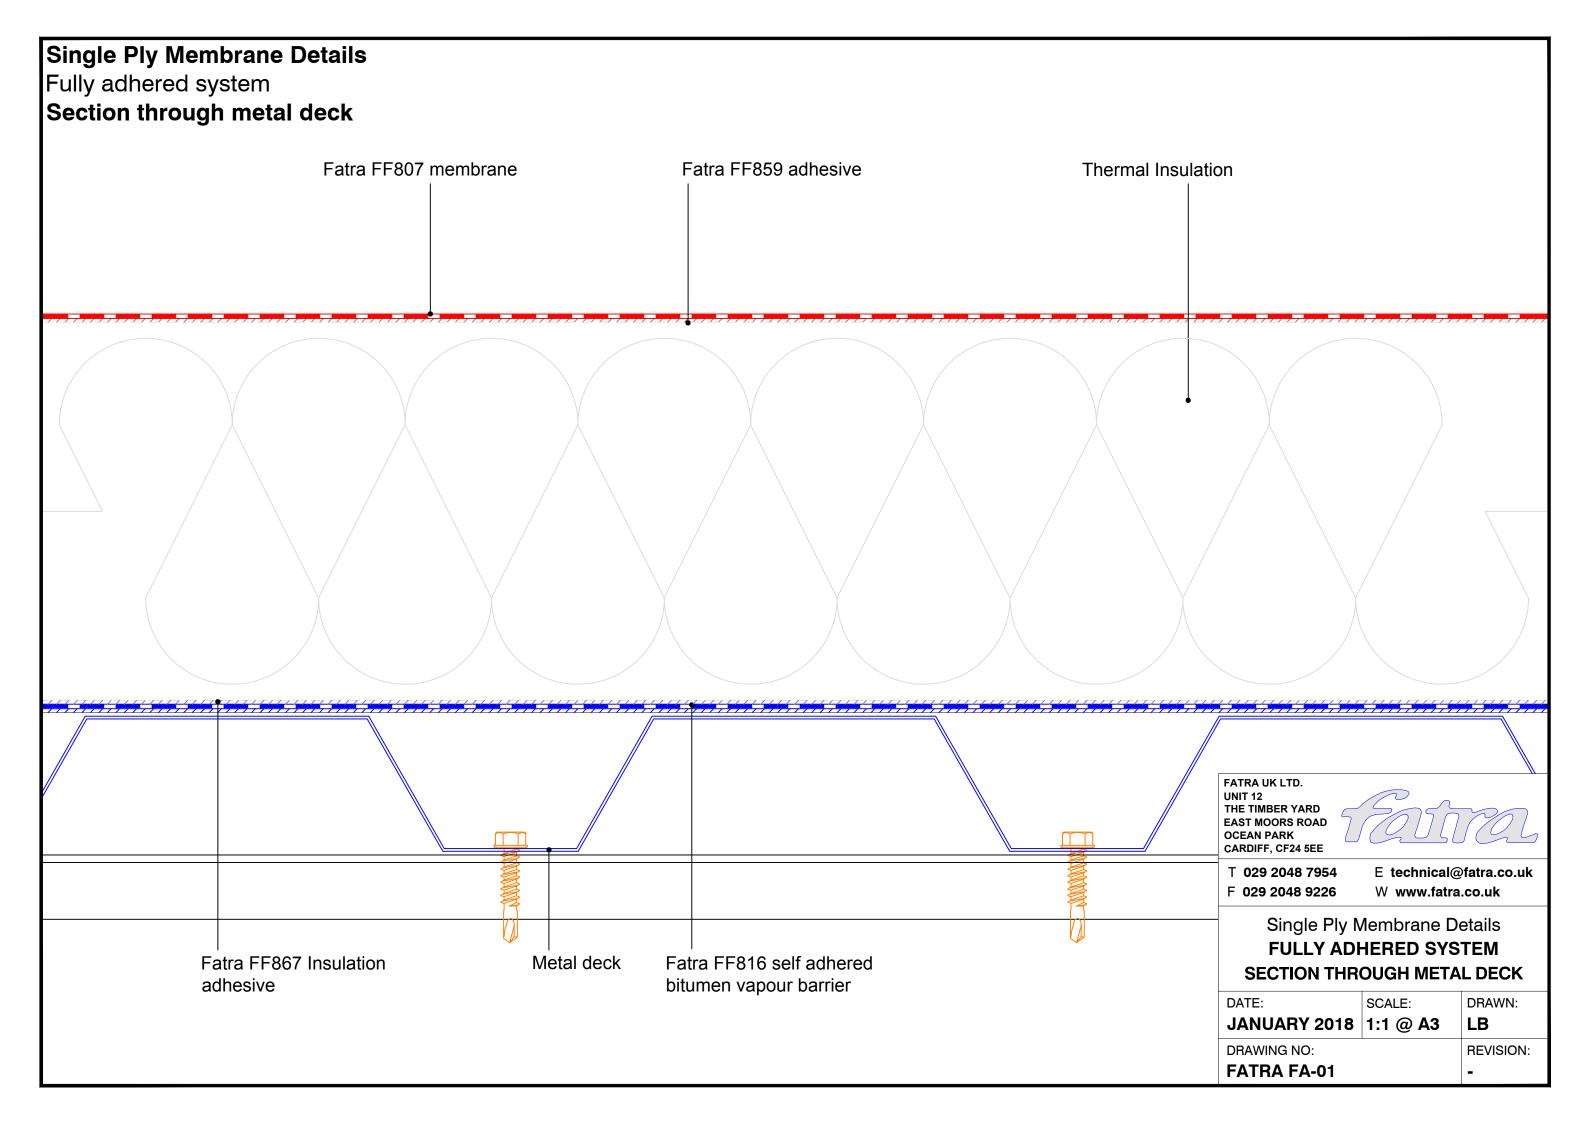

## Single Ply Membrane Details Fully adhered system Upstand to pitched tiles Fatra flat trim Mechanical fixing SEE NOTE Tiles-Minimum 150mm Tilting fillet-Fatra FF804 Fatra FF807 Fatra FF859 Hot air weld membrane membrane adhesive Fatra special trim 60mm FATRA UK LTD. UNIT 12 THE TIMBER YARD EAST MOORS ROAD OCEAN PARK CARDIFF, CF24 5EE **MECHANICAL FIXINGS:-**T 029 2048 7954 E technical@fatra.co.uk Selection of fixings:-F 029 2048 9226 W www.fatra.co.uk Deck - Metal/Timber/plywood FBS-5.8 fasteners Single Ply Membrane Details Metal deck 15mm penetration to underside Timber deck 12mm penetration to underside **FULLY ADHERED SYSTEM UPSTAND TO PITCHED TILES** Deck - Concrete FHD-6.1 fasteners DATE: SCALE: DRAWN: Concrete deck 25mm embedment JANUARY 2018 1:2 @ A3 LB DRAWING NO: **REVISION: FATRA FA-43**