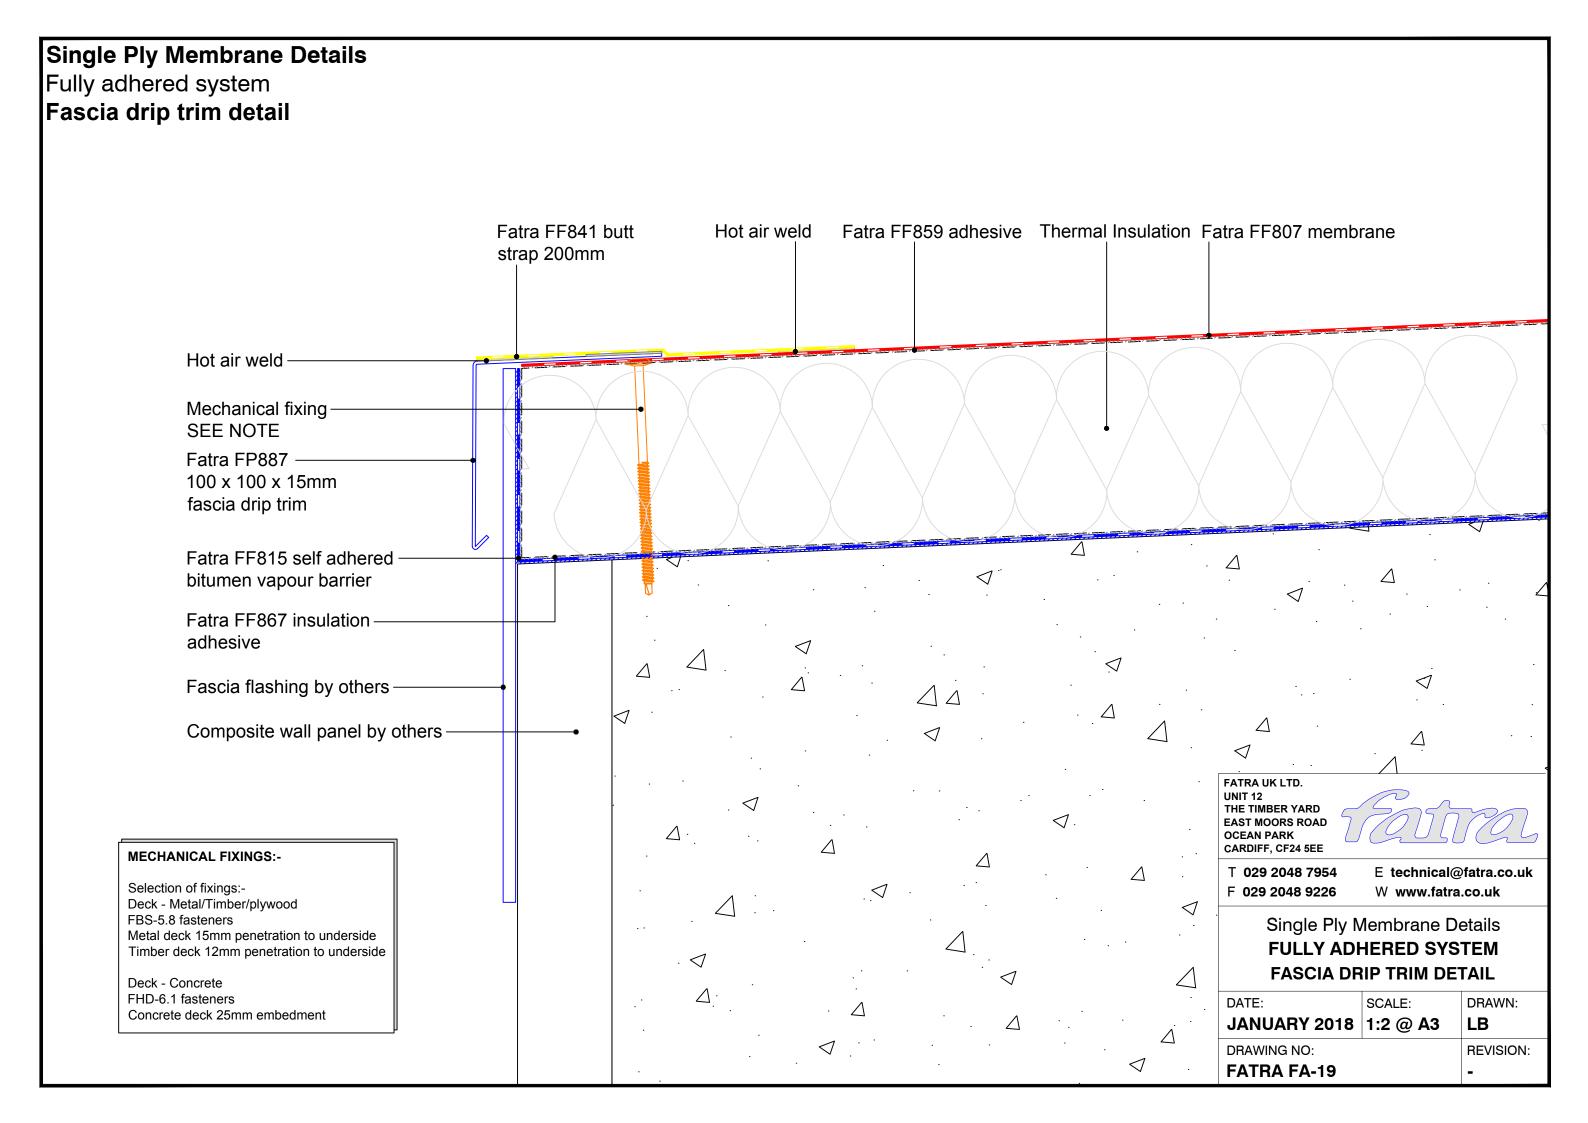

## Single Ply Membrane Details Fully adhered system Upstand to pitched tiles Fatra flat trim Mechanical fixing SEE NOTE Tiles-Minimum 150mm Tilting fillet-Fatra FF804 Fatra FF807 Fatra FF859 Hot air weld membrane membrane adhesive Fatra special trim 60mm FATRA UK LTD. UNIT 12 THE TIMBER YARD EAST MOORS ROAD OCEAN PARK CARDIFF, CF24 5EE **MECHANICAL FIXINGS:-**T 029 2048 7954 E technical@fatra.co.uk Selection of fixings:-F 029 2048 9226 W www.fatra.co.uk Deck - Metal/Timber/plywood FBS-5.8 fasteners Single Ply Membrane Details Metal deck 15mm penetration to underside Timber deck 12mm penetration to underside **FULLY ADHERED SYSTEM UPSTAND TO PITCHED TILES** Deck - Concrete FHD-6.1 fasteners DATE: SCALE: DRAWN: Concrete deck 25mm embedment JANU