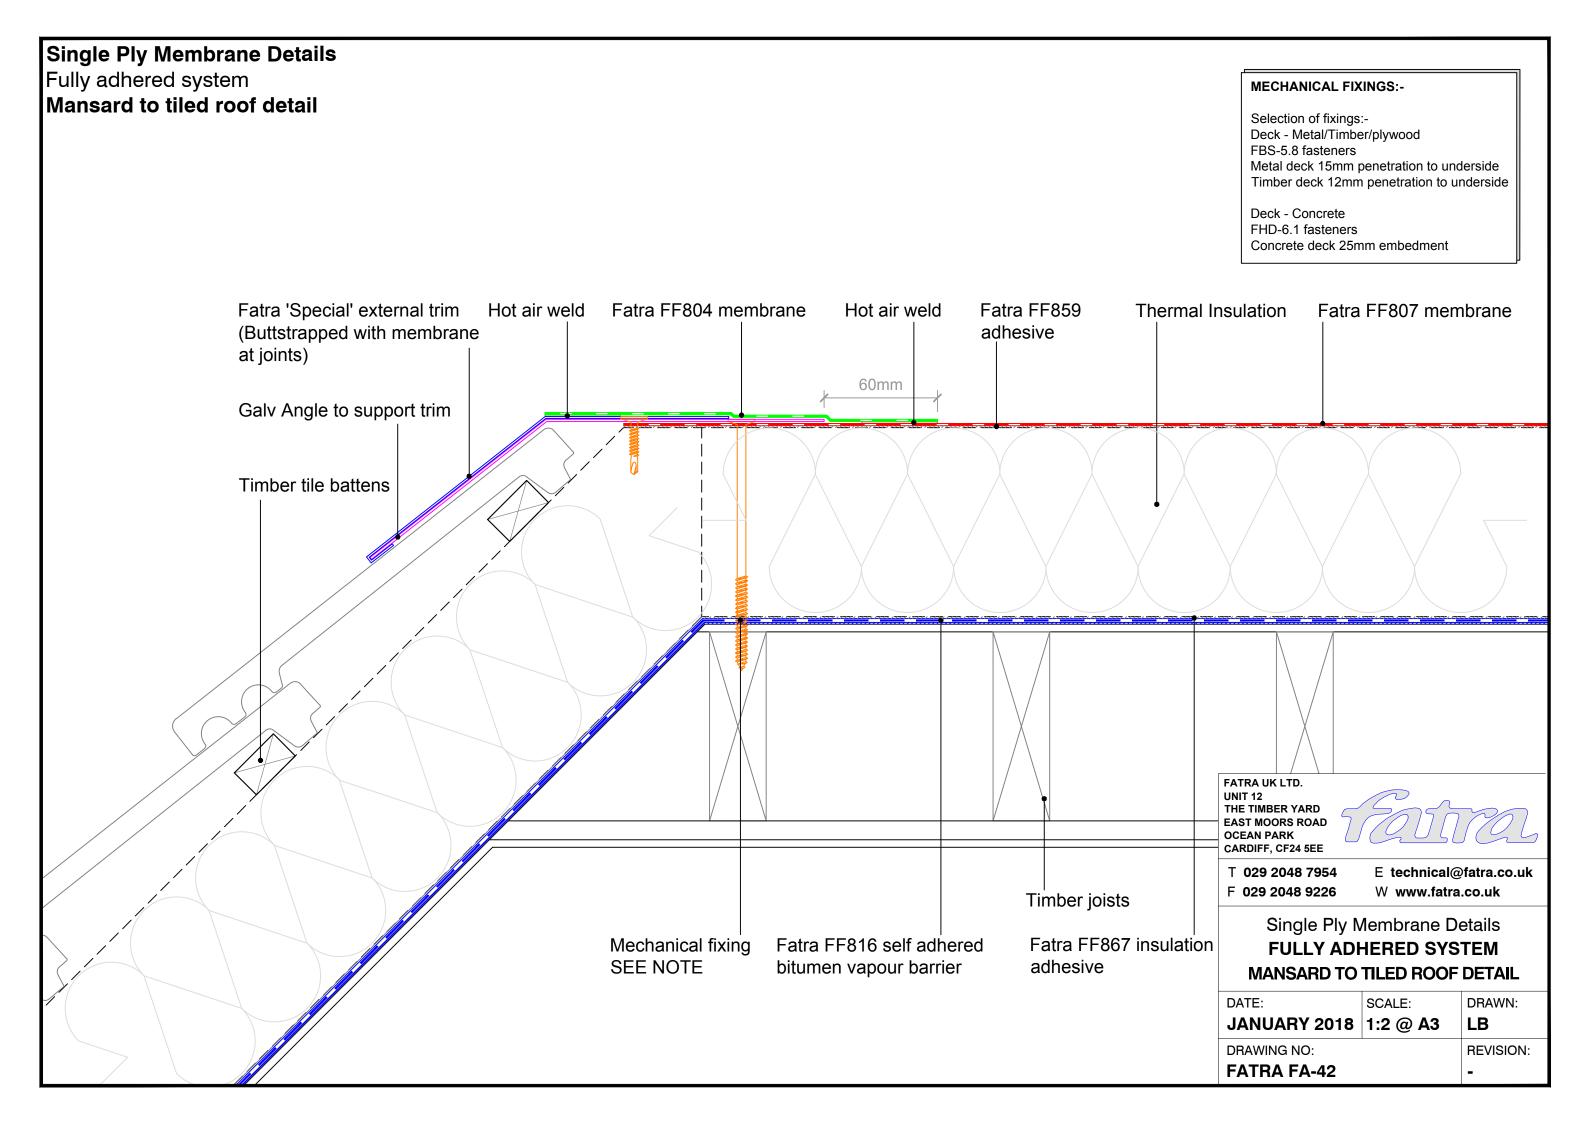

## Single Ply Membrane Details Fully adhered system Upstand to pitched tiles Fatra flat trim Mechanical fixing SEE NOTE Tiles-Minimum 150mm Tilting fillet-Fatra FF804 Fatra FF807 Fatra FF859 Hot air weld membrane membrane adhesive Fatra special trim 60mm FATRA UK LTD. UNIT 12 THE TIMBER YARD EAST MOORS ROAD OCEAN PARK CARDIFF, CF24 5EE **MECHANICAL FIXINGS:-**T 029 2048 7954 E technical@fatra.co.uk Selection of fixings:-F 029 2048 9226 W www.fatra.co.uk Deck - Metal/Timber/plywood FBS-5.8 fasteners Single Ply Membrane Details Metal deck 15mm penetration to underside Timber deck 12mm penetration to underside **FULLY ADHERED SYSTEM UPSTAND TO PITCHED TILES** Deck - Concrete FHD-6.1 fasteners DATE: SCALE: DRAWN: Concrete deck 25mm embedment JANUARY 2018 1:2 @ A3 LB DRAWING NO: **REVISION: F