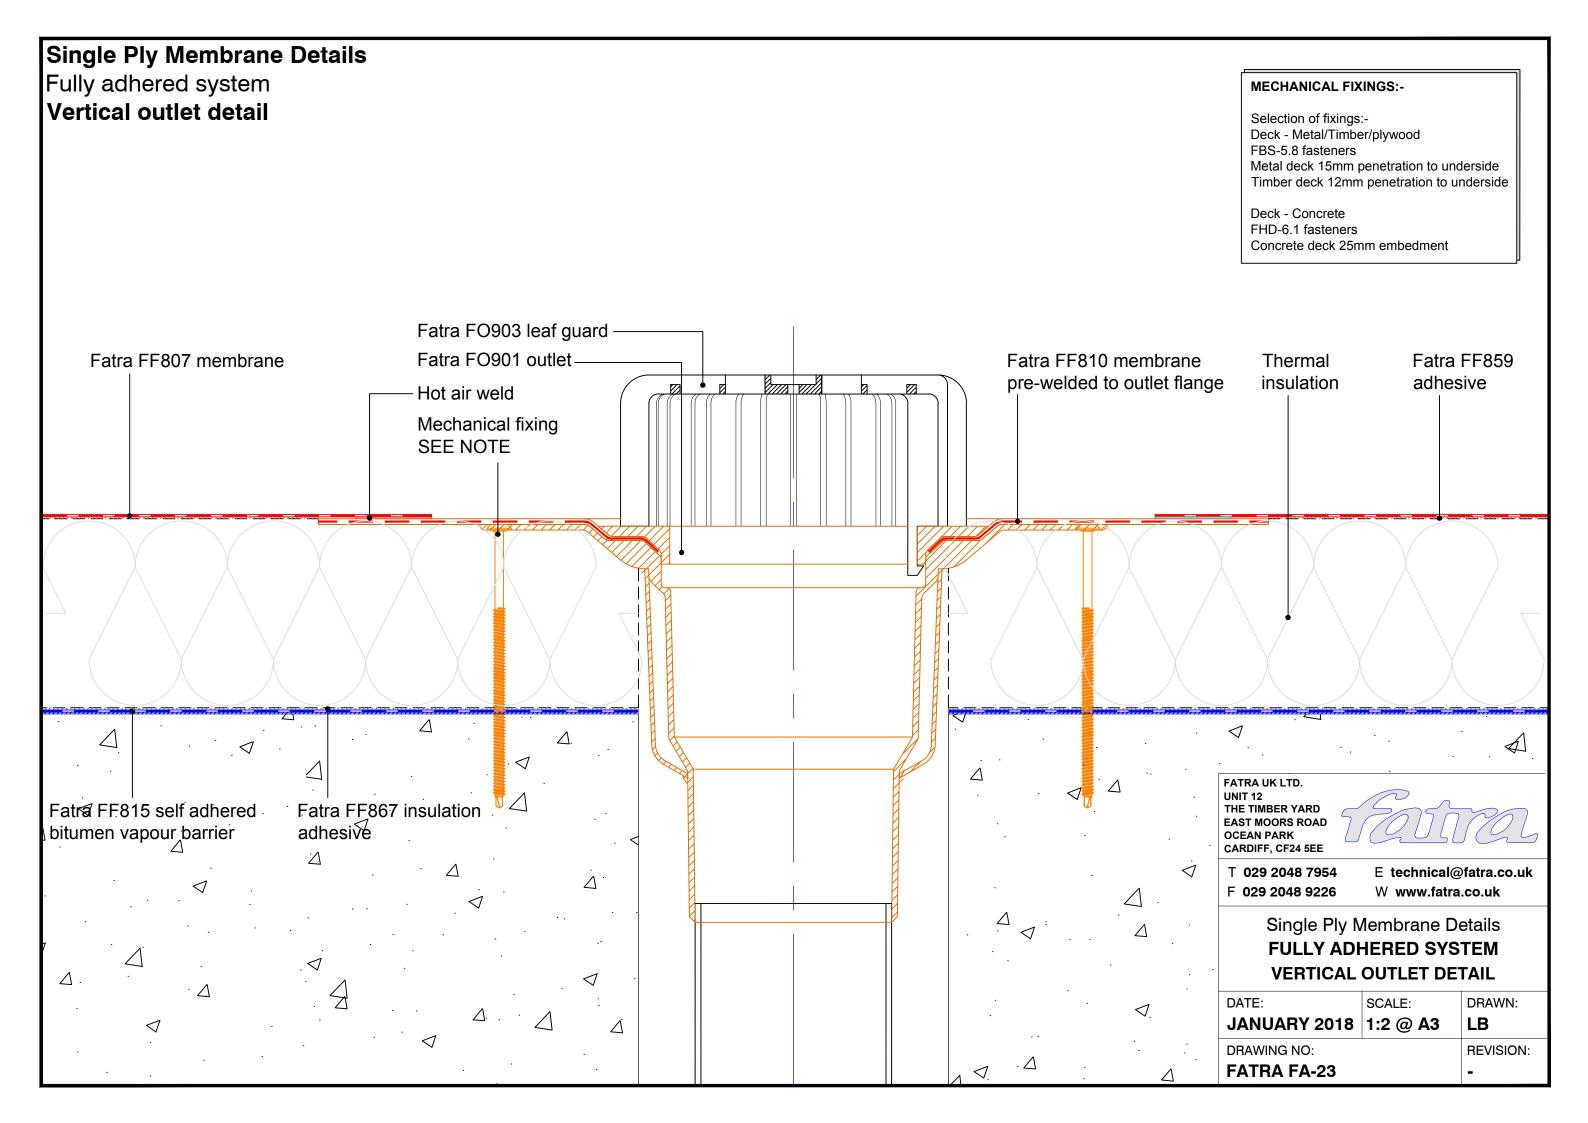

## Single Ply Membrane Details Fully adhered system Upstand to pitched tiles Fatra flat trim Mechanical fixing SEE NOTE Tiles-Minimum 150mm Tilting fillet-Fatra FF804 Fatra FF807 Fatra FF859 Hot air weld membrane membrane adhesive Fatra special trim 60mm FATRA UK LTD. UNIT 12 THE TIMBER YARD EAST MOORS ROAD OCEAN PARK CARDIFF, CF24 5EE **MECHANICAL FIXINGS:-**T 029 2048 7954 E technical@fatra.co.uk Selection of fixings:-F 029 2048 9226 W www.fatra.co.uk Deck - Metal/Timber/plywood FBS-5.8 fasteners Single Ply Membrane Details Metal deck 15mm penetration to underside Timber deck 12mm penetration to underside **FULLY ADHERED SYSTEM UPSTAND TO PITCHED TILES** Deck - Concrete FHD-6.1 fasteners DATE: SCALE: DRAWN: Concrete deck 25mm embedment JANUARY 2018 1:2 @ A3 LB DRAWING NO: **REVISION: FATRA FA-43**