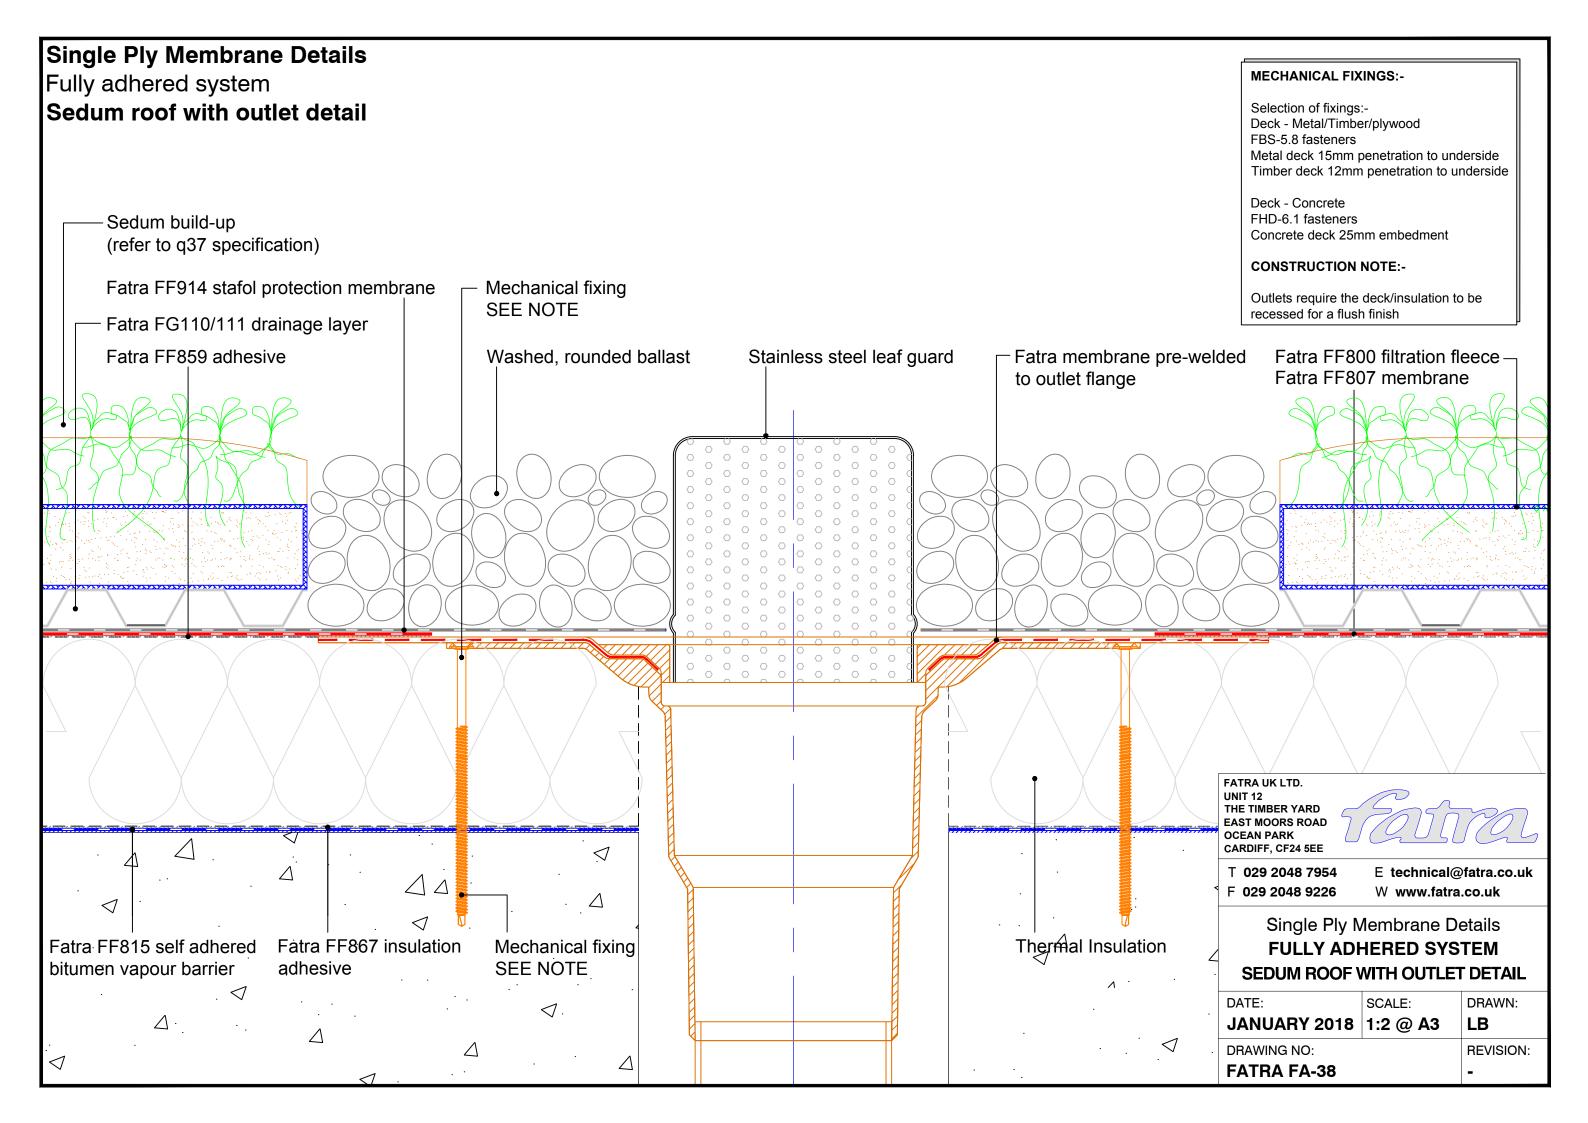

## Single Ply Membrane Details Fully adhered system Upstand to pitched tiles Fatra flat trim Mechanical fixing SEE NOTE Tiles-Minimum 150mm Tilting fillet-Fatra FF804 Fatra FF807 Fatra FF859 Hot air weld membrane membrane adhesive Fatra special trim 60mm FATRA UK LTD. UNIT 12 THE TIMBER YARD EAST MOORS ROAD OCEAN PARK CARDIFF, CF24 5EE **MECHANICAL FIXINGS:-**T 029 2048 7954 E technical@fatra.co.uk Selection of fixings:-F 029 2048 9226 W www.fatra.co.uk Deck - Metal/Timber/plywood FBS-5.8 fasteners Single Ply Membrane Details Metal deck 15mm penetration to underside Timber deck 12mm penetration to underside **FULLY ADHERED SYSTEM UPSTAND TO PITCHED TILES** Deck - Concrete FHD-6.1 fasteners DATE: SCALE: DRAWN: Concrete deck 25mm embedment JANUARY 2018 1:2 @ A3 LB DRAWING NO: **REV