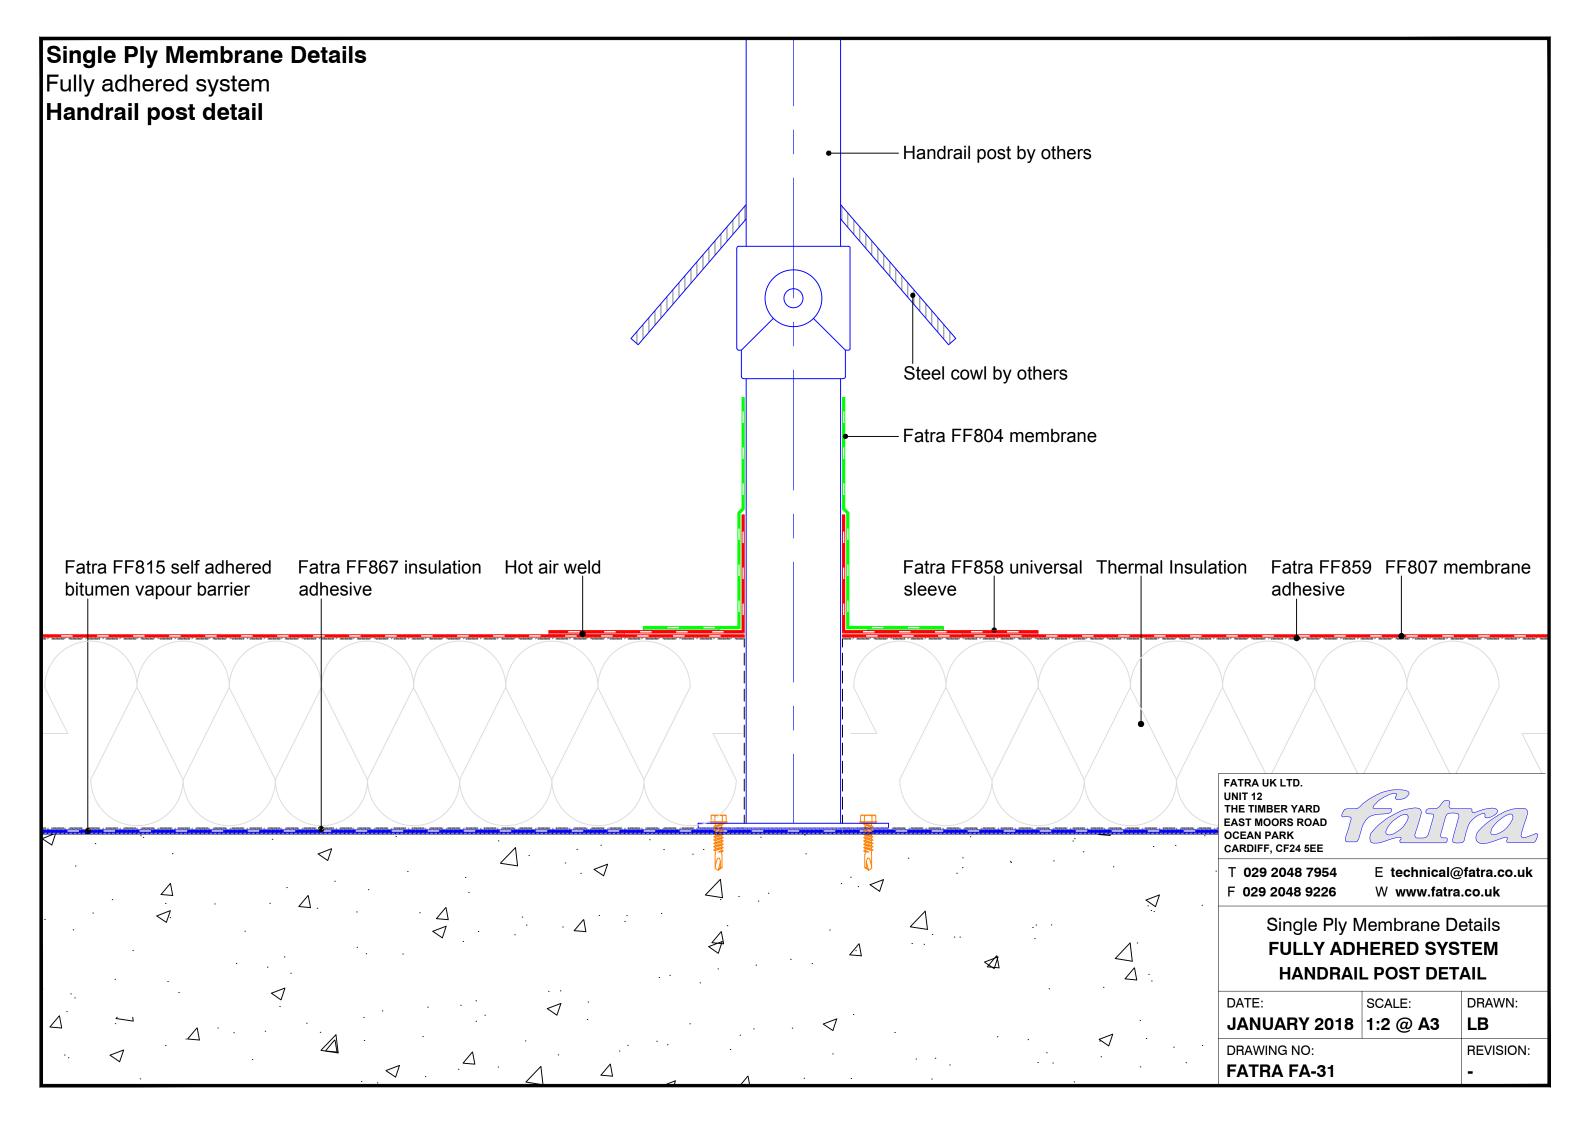

## Single Ply Membrane Details Fully adhered system Upstand to pitched tiles Fatra flat trim Mechanical fixing SEE NOTE Tiles-Minimum 150mm Tilting fillet-Fatra FF804 Fatra FF807 Fatra FF859 Hot air weld membrane membrane adhesive Fatra special trim 60mm FATRA UK LTD. UNIT 12 THE TIMBER YARD EAST MOORS ROAD OCEAN PARK CARDIFF, CF24 5EE **MECHANICAL FIXINGS:-**T 029 2048 7954 E technical@fatra.co.uk Selection of fixings:-F 029 2048 9226 W www.fatra.co.uk Deck - Metal/Timber/plywood FBS-5.8 fasteners Single Ply Membrane Details Metal deck 15mm penetration to underside Timber deck 12mm penetration to underside **FULLY ADHERED SYSTEM UPSTAND TO PITCHED TILES** Deck - Concrete FHD-6.1 fasteners DATE: SCALE: DRAWN: Concrete deck 25mm embedment JANUARY 2018 1:2 @ A3 LB DRA