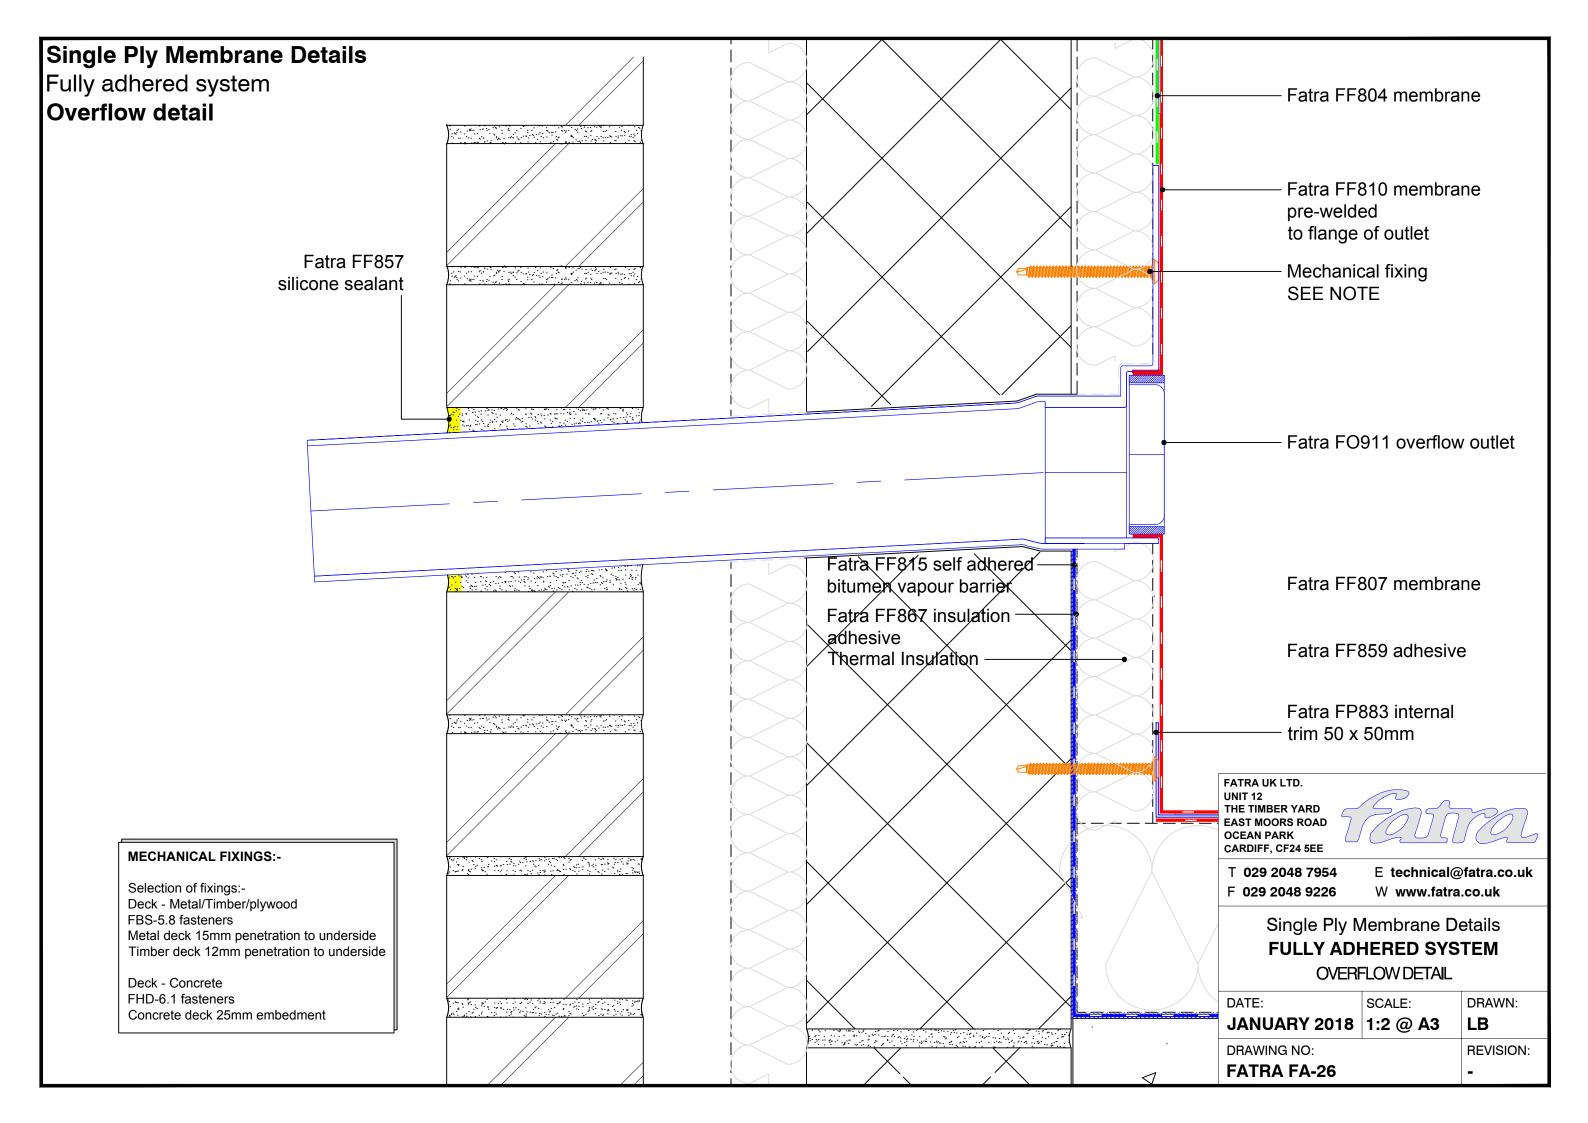

## Single Ply Membrane Details Fully adhered system Upstand to pitched tiles Fatra flat trim Mechanical fixing SEE NOTE Tiles-Minimum 150mm Tilting fillet-Fatra FF804 Fatra FF807 Fatra FF859 Hot air weld membrane membrane adhesive Fatra special trim 60mm FATRA UK LTD. UNIT 12 THE TIMBER YARD EAST MOORS ROAD OCEAN PARK CARDIFF, CF24 5EE **MECHANICAL FIXINGS:-**T 029 2048 7954 E technical@fatra.co.uk Selection of fixings:-F 029 2048 9226 W www.fatra.co.uk Deck - Metal/Timber/plywood FBS-5.8 fasteners Single Ply Membrane Details Metal deck 15mm penetration to underside Timber deck 12mm penetration to underside **FULLY ADHERED SYSTEM UPSTAND TO PITCHED TILES** Deck - Concrete FHD-6.1 fasteners DATE: SCALE: DRAWN: Concrete deck 25mm embedment JANUARY 2018 1:2 @