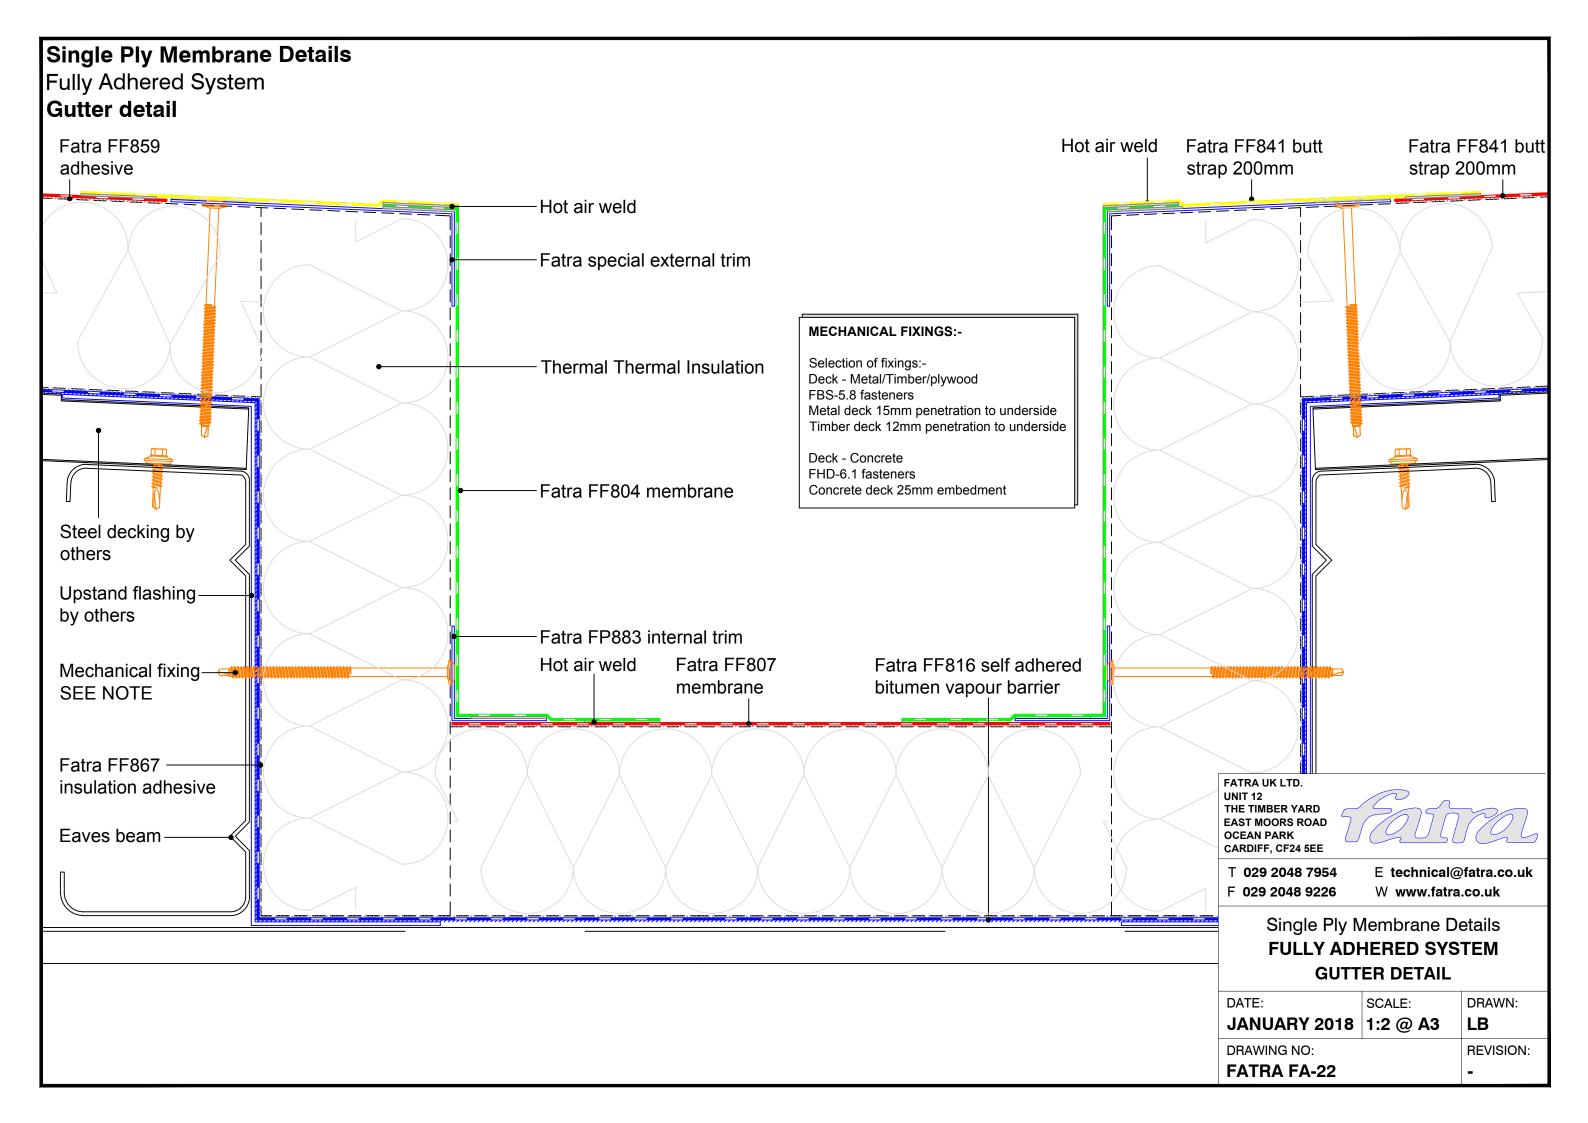

## Single Ply Membrane Details Fully adhered system Upstand to pitched tiles Fatra flat trim Mechanical fixing SEE NOTE Tiles-Minimum 150mm Tilting fillet-Fatra FF804 Fatra FF807 Fatra FF859 Hot air weld membrane membrane adhesive Fatra special trim 60mm FATRA UK LTD. UNIT 12 THE TIMBER YARD EAST MOORS ROAD OCEAN PARK CARDIFF, CF24 5EE **MECHANICAL FIXINGS:-**T 029 2048 7954 E technical@fatra.co.uk Selection of fixings:-F 029 2048 9226 W www.fatra.co.uk Deck - Metal/Timber/plywood FBS-5.8 fasteners Single Ply Membrane Details Metal deck 15mm penetration to underside Timber deck 12mm penetration to underside **FULLY ADHERED SYSTEM UPSTAND TO PITCHED TILES** Deck - Concrete FHD-6.1 fasteners DATE: SCALE: DRAWN: Concrete deck 25mm embedment JANUARY 2018 1:2 @ A3 LB DRAWING NO: **REVISION: FATRA FA-43**