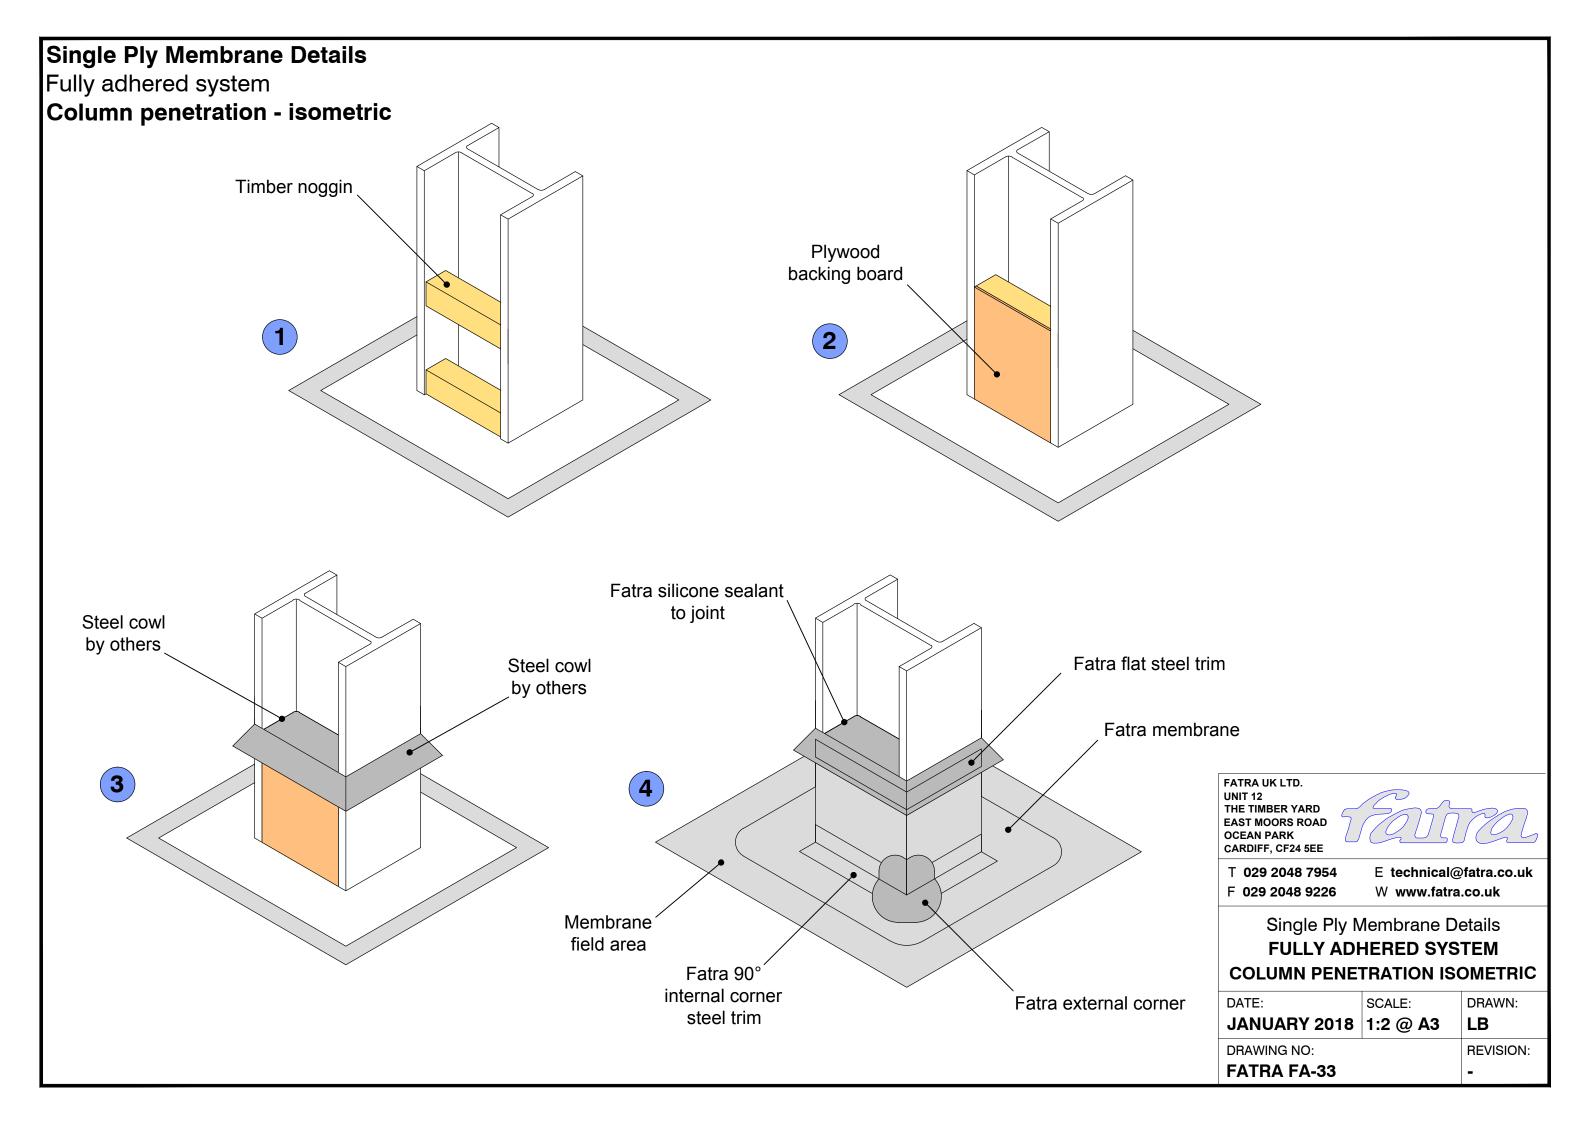

## Single Ply Membrane Details Fully adhered system Upstand to pitched tiles Fatra flat trim Mechanical fixing SEE NOTE Tiles-Minimum 150mm Tilting fillet-Fatra FF804 Fatra FF807 Fatra FF859 Hot air weld membrane membrane adhesive Fatra special trim 60mm FATRA UK LTD. UNIT 12 THE TIMBER YARD EAST MOORS ROAD OCEAN PARK CARDIFF, CF24 5EE **MECHANICAL FIXINGS:-**T 029 2048 7954 E technical@fatra.co.uk Selection of fixings:-F 029 2048 9226 W www.fatra.co.uk Deck - Metal/Timber/plywood FBS-5.8 fasteners Single Ply Membrane Details Metal deck 15mm penetration to underside Timber deck 12mm penetration to underside **FULLY ADHERED SYSTEM UPSTAND TO PITCHED TILES** Deck - Concrete FHD-6.1 fasteners DATE: SCALE: DRAWN: Concrete deck 25mm embedment JANUARY 2018 1:2 @ A3 LB DRAWING