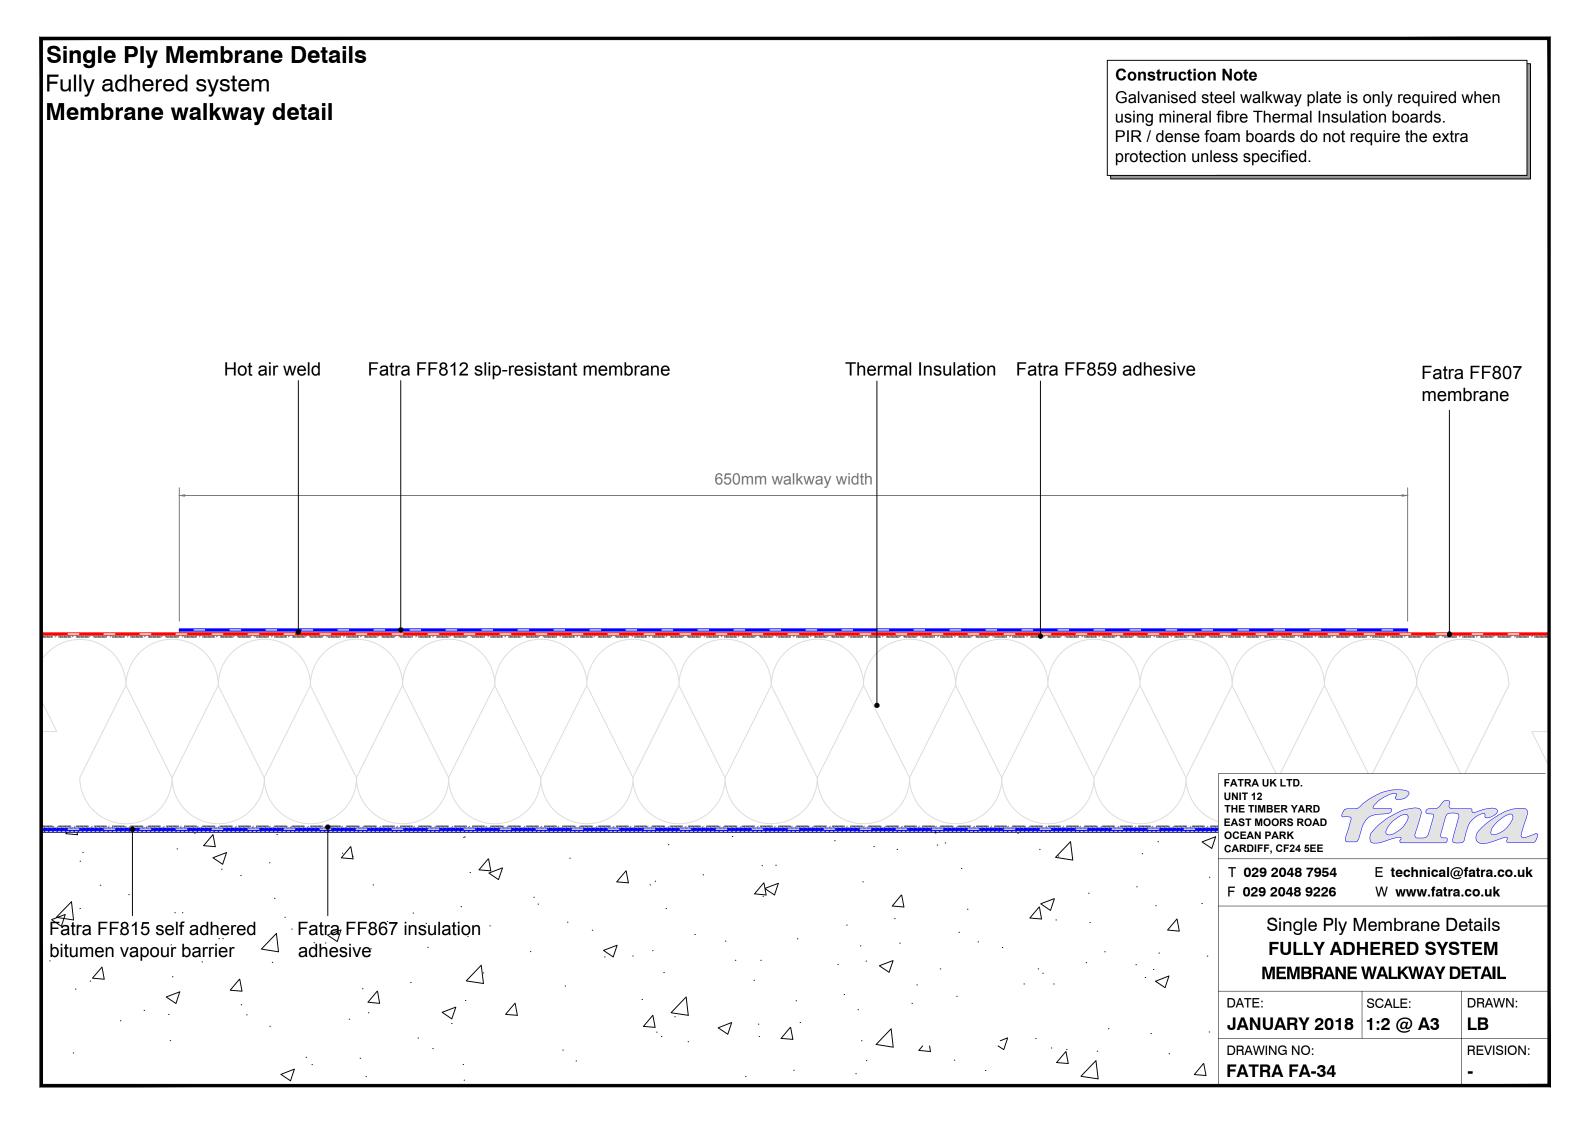

## Single Ply Membrane Details Fully adhered system Upstand to pitched tiles Fatra flat trim Mechanical fixing SEE NOTE Tiles-Minimum 150mm Tilting fillet-Fatra FF804 Fatra FF807 Fatra FF859 Hot air weld membrane membrane adhesive Fatra special trim 60mm FATRA UK LTD. UNIT 12 THE TIMBER YARD EAST MOORS ROAD OCEAN PARK CARDIFF, CF24 5EE **MECHANICAL FIXINGS:-**T 029 2048 7954 E technical@fatra.co.uk Selection of fixings:-F 029 2048 9226 W www.fatra.co.uk Deck - Metal/Timber/plywood FBS-5.8 fasteners Single Ply Membrane Details Metal deck 15mm penetration to underside Timber deck 12mm penetration to underside **FULLY ADHERED SYSTEM UPSTAND TO PITCHED TILES** Deck - Concrete FHD-6.1 fasteners DATE: SCALE: DRAWN: Concrete deck 25mm embedment JANUARY 2018 1:2 @ A3 LB DRAWING N