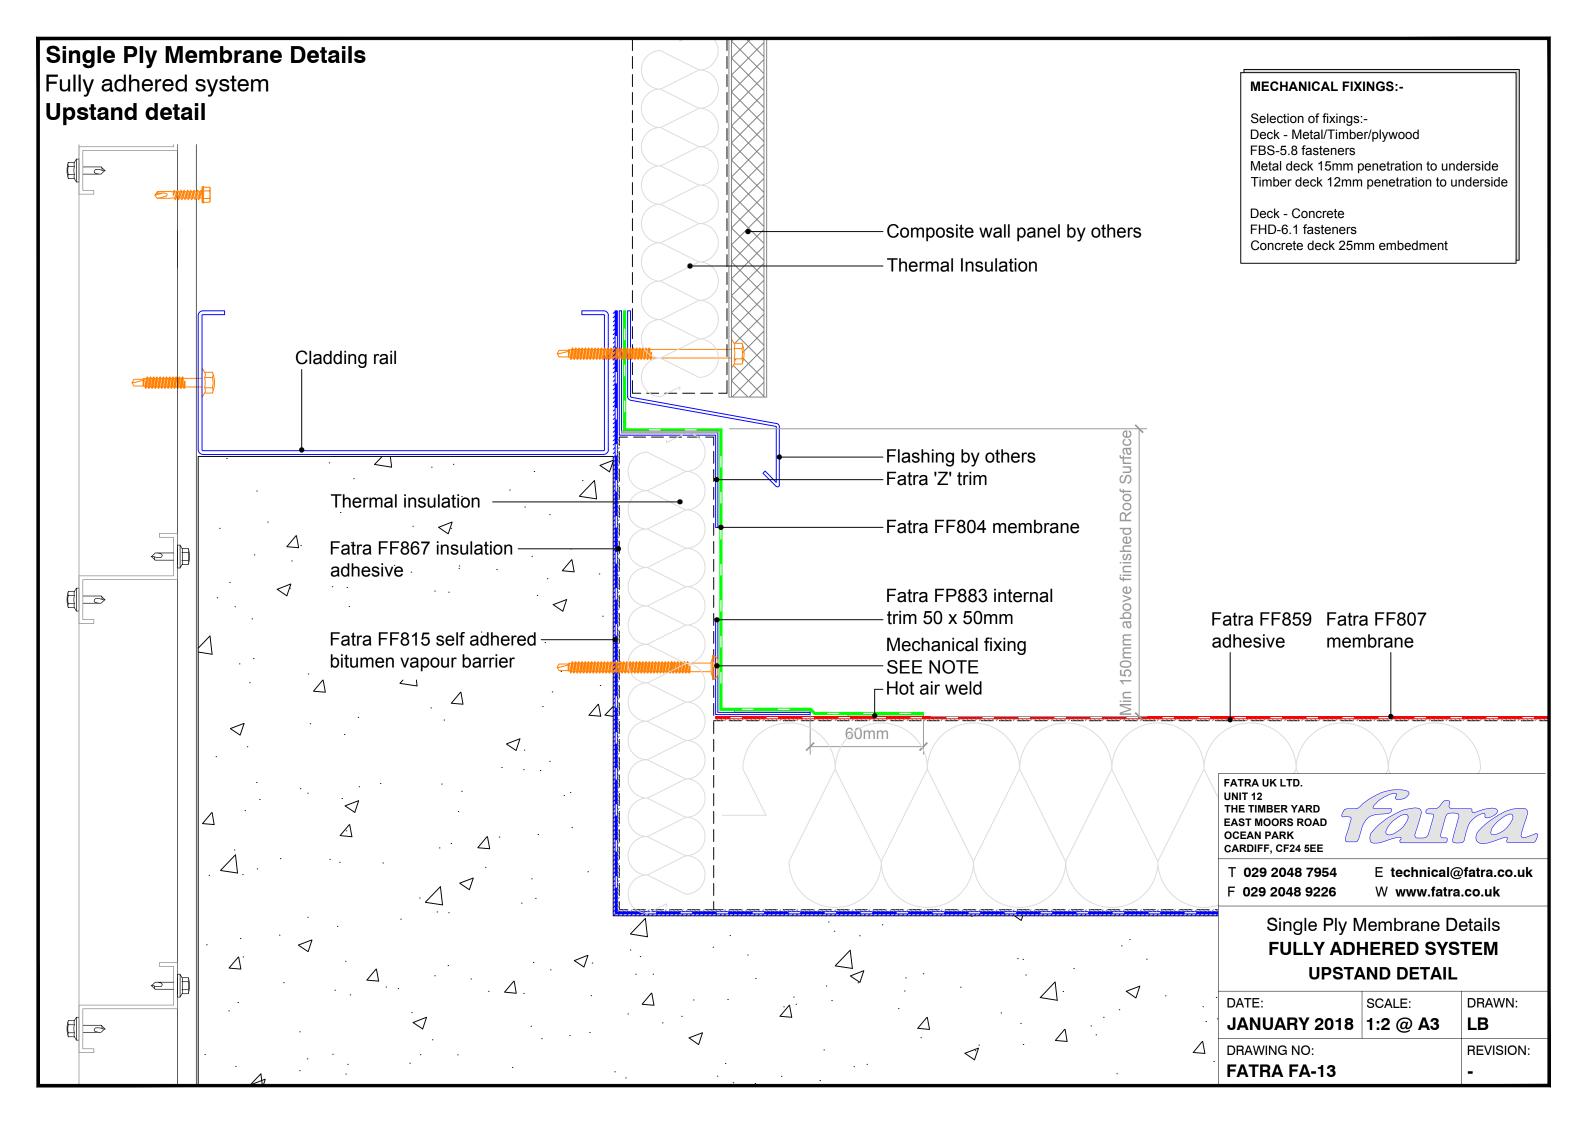

## Single Ply Membrane Details Fully adhered system Upstand to pitched tiles Fatra flat trim Mechanical fixing SEE NOTE Tiles-Minimum 150mm Tilting fillet-Fatra FF804 Fatra FF807 Fatra FF859 Hot air weld membrane membrane adhesive Fatra special trim 60mm FATRA UK LTD. UNIT 12 THE TIMBER YARD EAST MOORS ROAD OCEAN PARK CARDIFF, CF24 5EE **MECHANICAL FIXINGS:-**T 029 2048 7954 E technical@fatra.co.uk Selection of fixings:-F 029 2048 9226 W www.fatra.co.uk Deck - Metal/Timber/plywood FBS-5.8 fasteners Single Ply Membrane Details Metal deck 15mm penetration to underside Timber deck 12mm penetration to underside **FULLY ADHERED SYSTEM UPSTAND TO PITCHED TILES** Deck - Concrete FHD-6.1 fasteners DATE: SCALE: DRAWN: Concrete deck 25mm embedment JANUARY 2018 1:2 @ A3 LB DRAWING NO: **REVISION: FATRA FA-43**