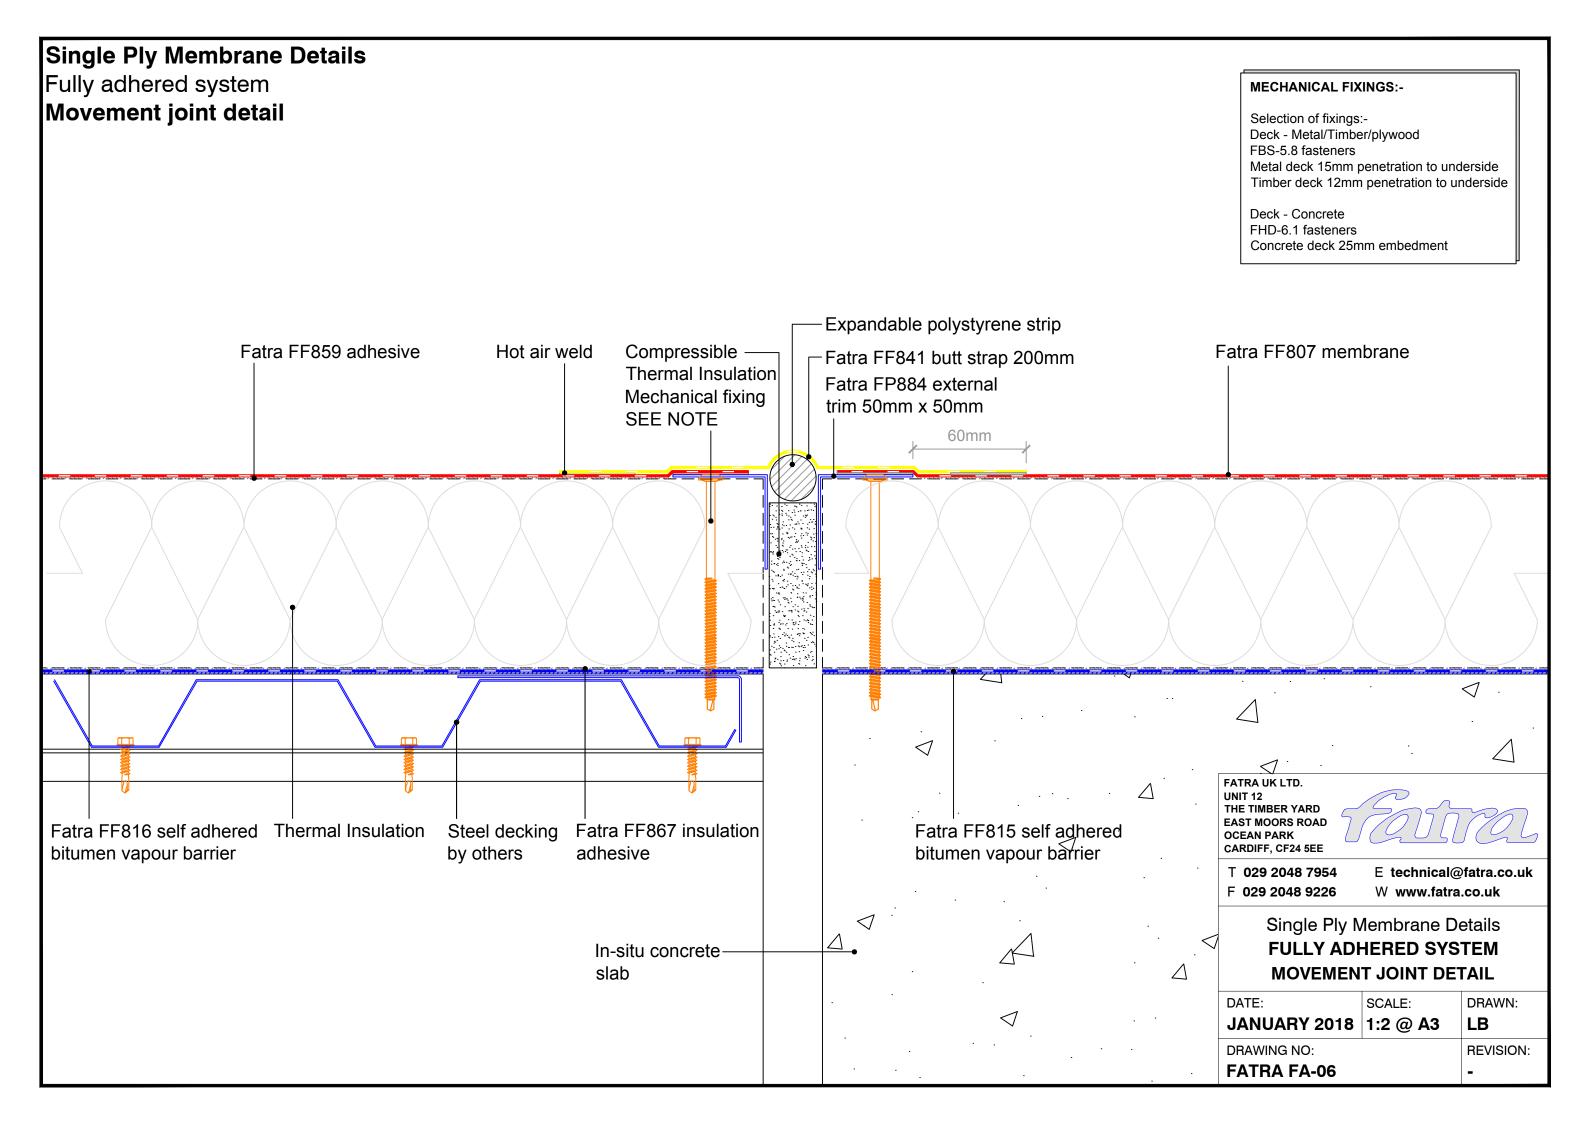

## Single Ply Membrane Details Fully adhered system Upstand to pitched tiles Fatra flat trim Mechanical fixing SEE NOTE Tiles-Minimum 150mm Tilting fillet-Fatra FF804 Fatra FF807 Fatra FF859 Hot air weld membrane membrane adhesive Fatra special trim 60mm FATRA UK LTD. UNIT 12 THE TIMBER YARD EAST MOORS ROAD OCEAN PARK CARDIFF, CF24 5EE **MECHANICAL FIXINGS:-**T 029 2048 7954 E technical@fatra.co.uk Selection of fixings:-F 029 2048 9226 W www.fatra.co.uk Deck - Metal/Timber/plywood FBS-5.8 fasteners Single Ply Membrane Details Metal deck 15mm penetration to underside Timber deck 12mm penetration to underside **FULLY ADHERED SYSTEM UPSTAND TO PITCHED TILES** Deck - Concrete FHD-6.1 fasteners DATE: SCALE: DRAWN: Concrete deck 25mm embedment JANUARY 2018 1:2 @ A3 LB DRAWING NO: **REVISION: FATRA FA-43**