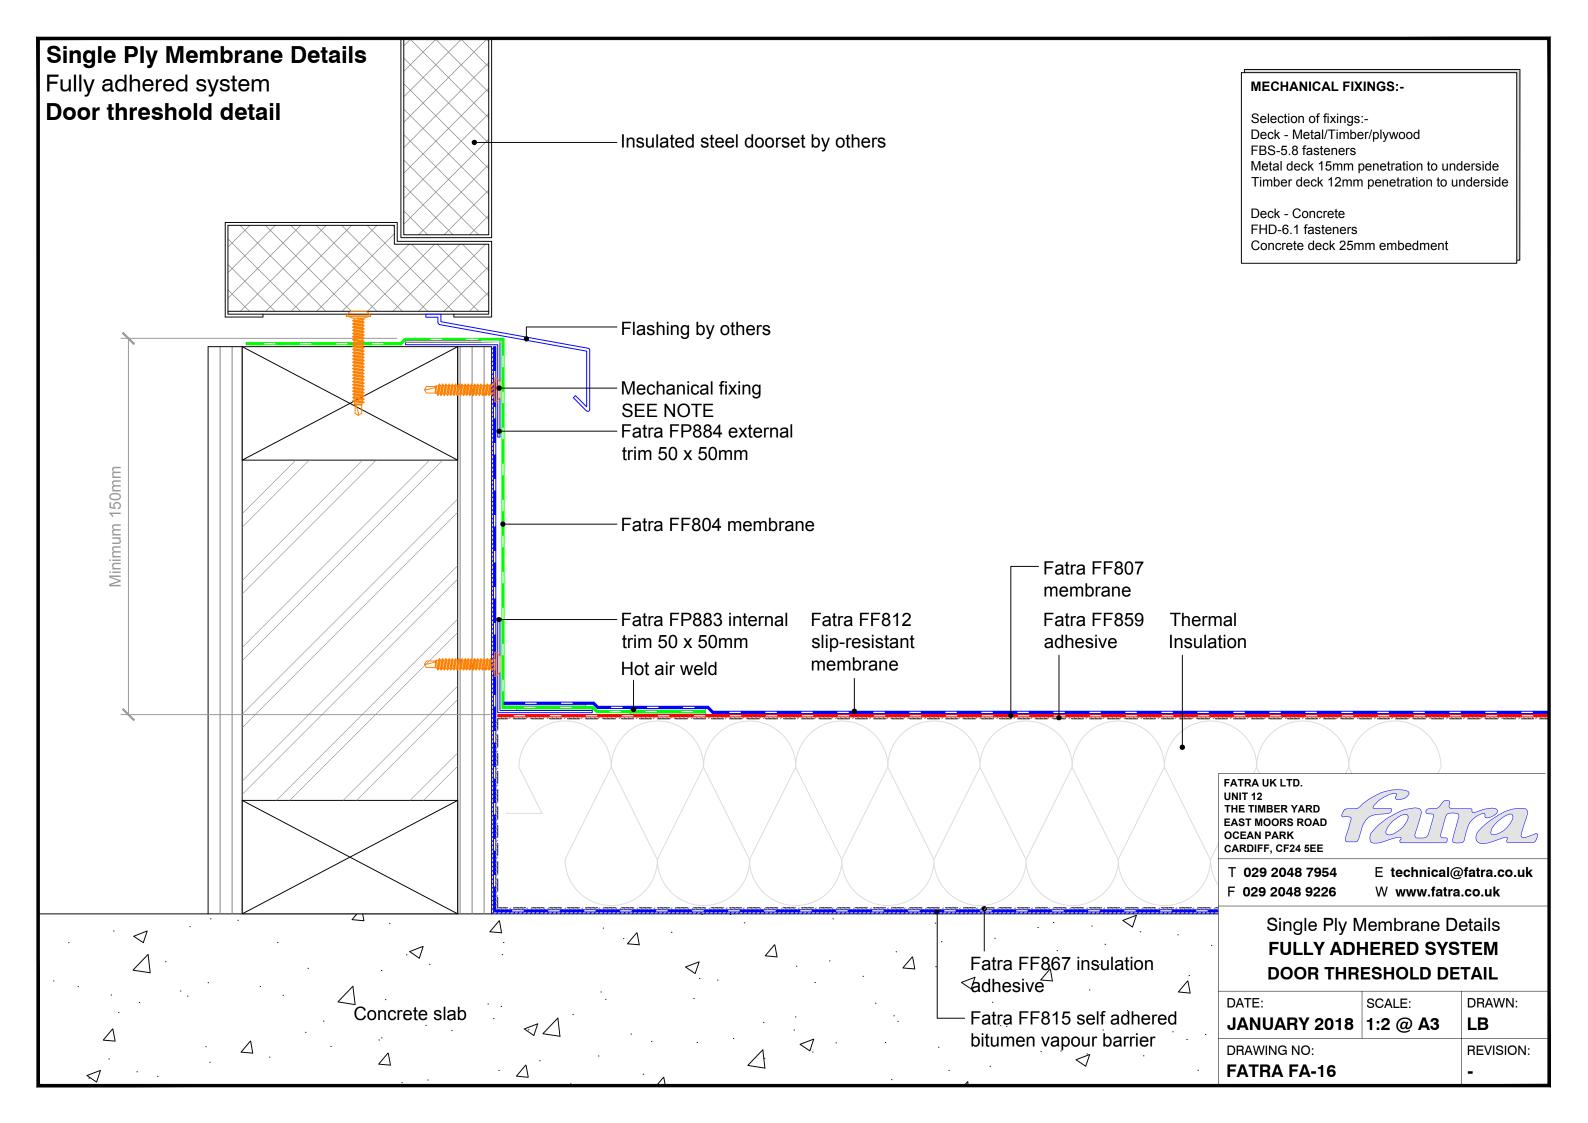

## Single Ply Membrane Details Fully adhered system Upstand to pitched tiles Fatra flat trim Mechanical fixing SEE NOTE Tiles-Minimum 150mm Tilting fillet-Fatra FF804 Fatra FF807 Fatra FF859 Hot air weld membrane membrane adhesive Fatra special trim 60mm FATRA UK LTD. UNIT 12 THE TIMBER YARD EAST MOORS ROAD OCEAN PARK CARDIFF, CF24 5EE **MECHANICAL FIXINGS:-**T 029 2048 7954 E technical@fatra.co.uk Selection of fixings:-F 029 2048 9226 W www.fatra.co.uk Deck - Metal/Timber/plywood FBS-5.8 fasteners Single Ply Membrane Details Metal deck 15mm penetration to underside Timber deck 12mm penetration to underside **FULLY ADHERED SYSTEM UPSTAND TO PITCHED TILES** Deck - Concrete FHD-6.1 fasteners DATE: SCALE: DRAWN: Concrete deck 25mm embedment JANUARY 2018 1:2 @ A3 LB DRAWING NO: **REVISION: FATRA FA-43**