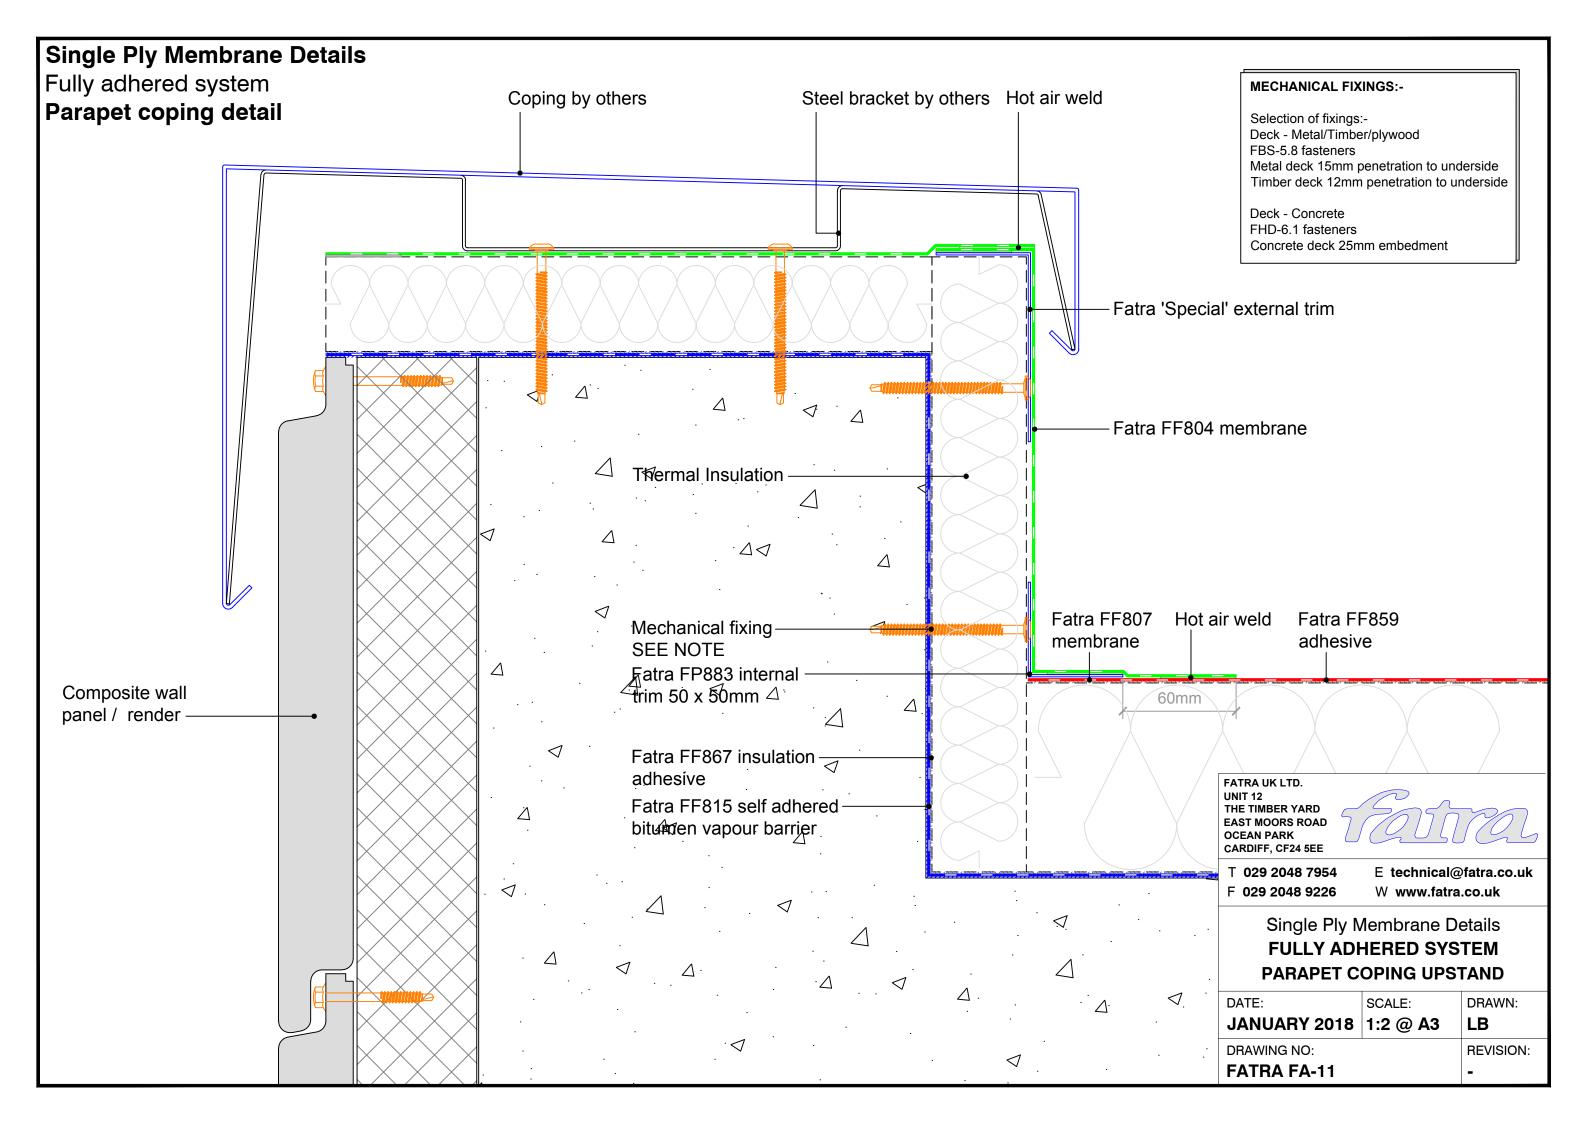

## Single Ply Membrane Details Fully adhered system Upstand to pitched tiles Fatra flat trim Mechanical fixing SEE NOTE Tiles-Minimum 150mm Tilting fillet-Fatra FF804 Fatra FF807 Fatra FF859 Hot air weld membrane membrane adhesive Fatra special trim 60mm FATRA UK LTD. UNIT 12 THE TIMBER YARD EAST MOORS ROAD OCEAN PARK CARDIFF, CF24 5EE **MECHANICAL FIXINGS:-**T 029 2048 7954 E technical@fatra.co.uk Selection of fixings:-F 029 2048 9226 W www.fatra.co.uk Deck - Metal/Timber/plywood FBS-5.8 fasteners Single Ply Membrane Details Metal deck 15mm penetration to underside Timber deck 12mm penetration to underside **FULLY ADHERED SYSTEM UPSTAND TO PITCHED TILES** Deck - Concrete FHD-6.1 fasteners DATE: SCALE: DRAWN: Concrete deck 25m