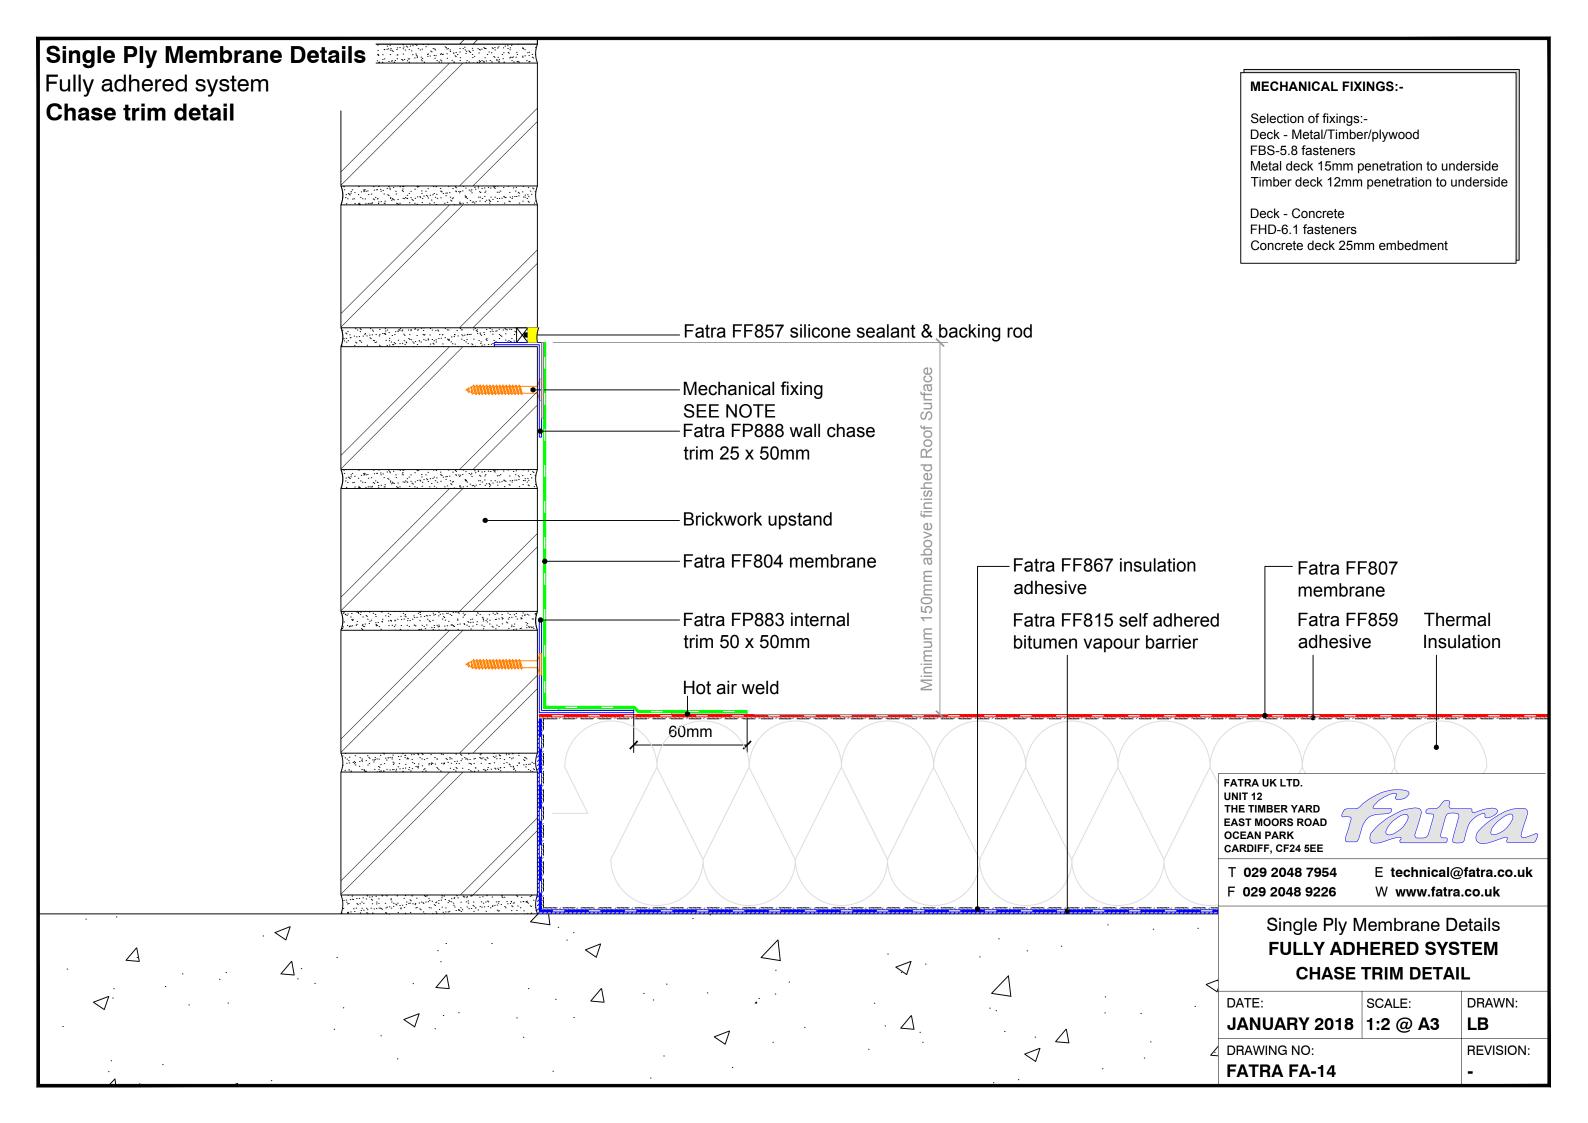

## Single Ply Membrane Details Fully adhered system Upstand to pitched tiles Fatra flat trim Mechanical fixing SEE NOTE Tiles-Minimum 150mm Tilting fillet-Fatra FF804 Fatra FF807 Fatra FF859 Hot air weld membrane membrane adhesive Fatra special trim 60mm FATRA UK LTD. UNIT 12 THE TIMBER YARD EAST MOORS ROAD OCEAN PARK CARDIFF, CF24 5EE **MECHANICAL FIXINGS:-**T 029 2048 7954 E technical@fatra.co.uk Selection of fixings:-F 029 2048 9226 W www.fatra.co.uk Deck - Metal/Timber/plywood FBS-5.8 fasteners Single Ply Membrane Details Metal deck 15mm penetration to underside Timber deck 12mm penetration to underside **FULLY ADHERED SYSTEM UPSTAND TO PITCHED TILES** Deck - Concrete FHD-6.1 fasteners DATE: SCALE: DRAWN: Concrete deck 25mm embedment JANUARY 2018 1:2 @ A3 LB DRAWING NO: **REVISION: FATRA FA-43**