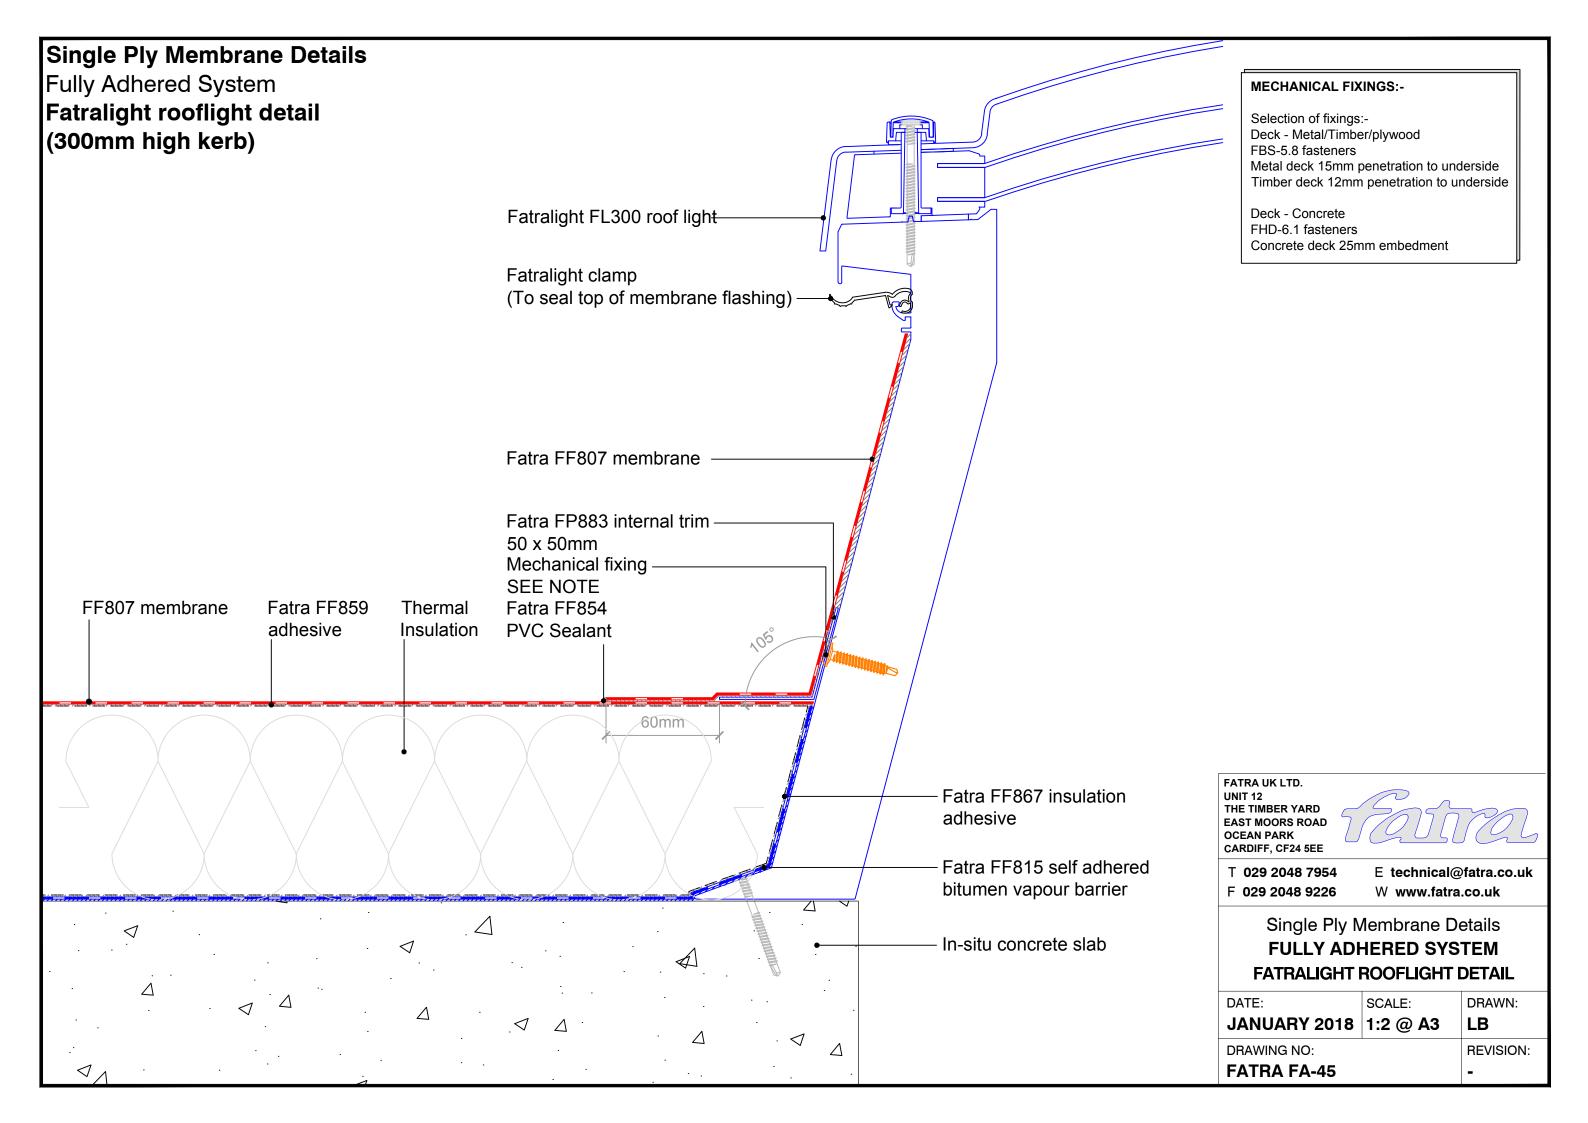

Membrane Details Fully adhered system Upstand to pitched tiles Fatra flat trim Mechanical fixing SEE NOTE Tiles-Minimum 150mm Tilting fillet-Fatra FF804 Fatra FF807 Fatra FF859 Hot air weld membrane membrane adhesive Fatra special trim 60mm FATRA UK LTD. UNIT 12 THE TIMBER YARD EAST MOORS ROAD OCEAN PARK CARDIFF, CF24 5EE **MECHANICAL FIXINGS:-**T 029 2048 7954 E technical@fatra.co.uk Selection of fixings:-F 029 2048 9226 W www.fatra.co.uk Deck - Metal/Timber/plywood FBS-5.8 fasteners Single Ply Membrane Details Metal deck 15mm penetration to underside Timber deck 12mm penetration to underside **FULLY ADHERED SYSTEM UPSTAND TO PITCHED TILES** Deck - Concrete FHD-6.1 fasteners DATE: SCALE: DRAWN: Concrete deck 25mm embedment JANUARY 2018 1:2 @ A3 LB DRAWING NO: **REVISION: FATRA FA-43**