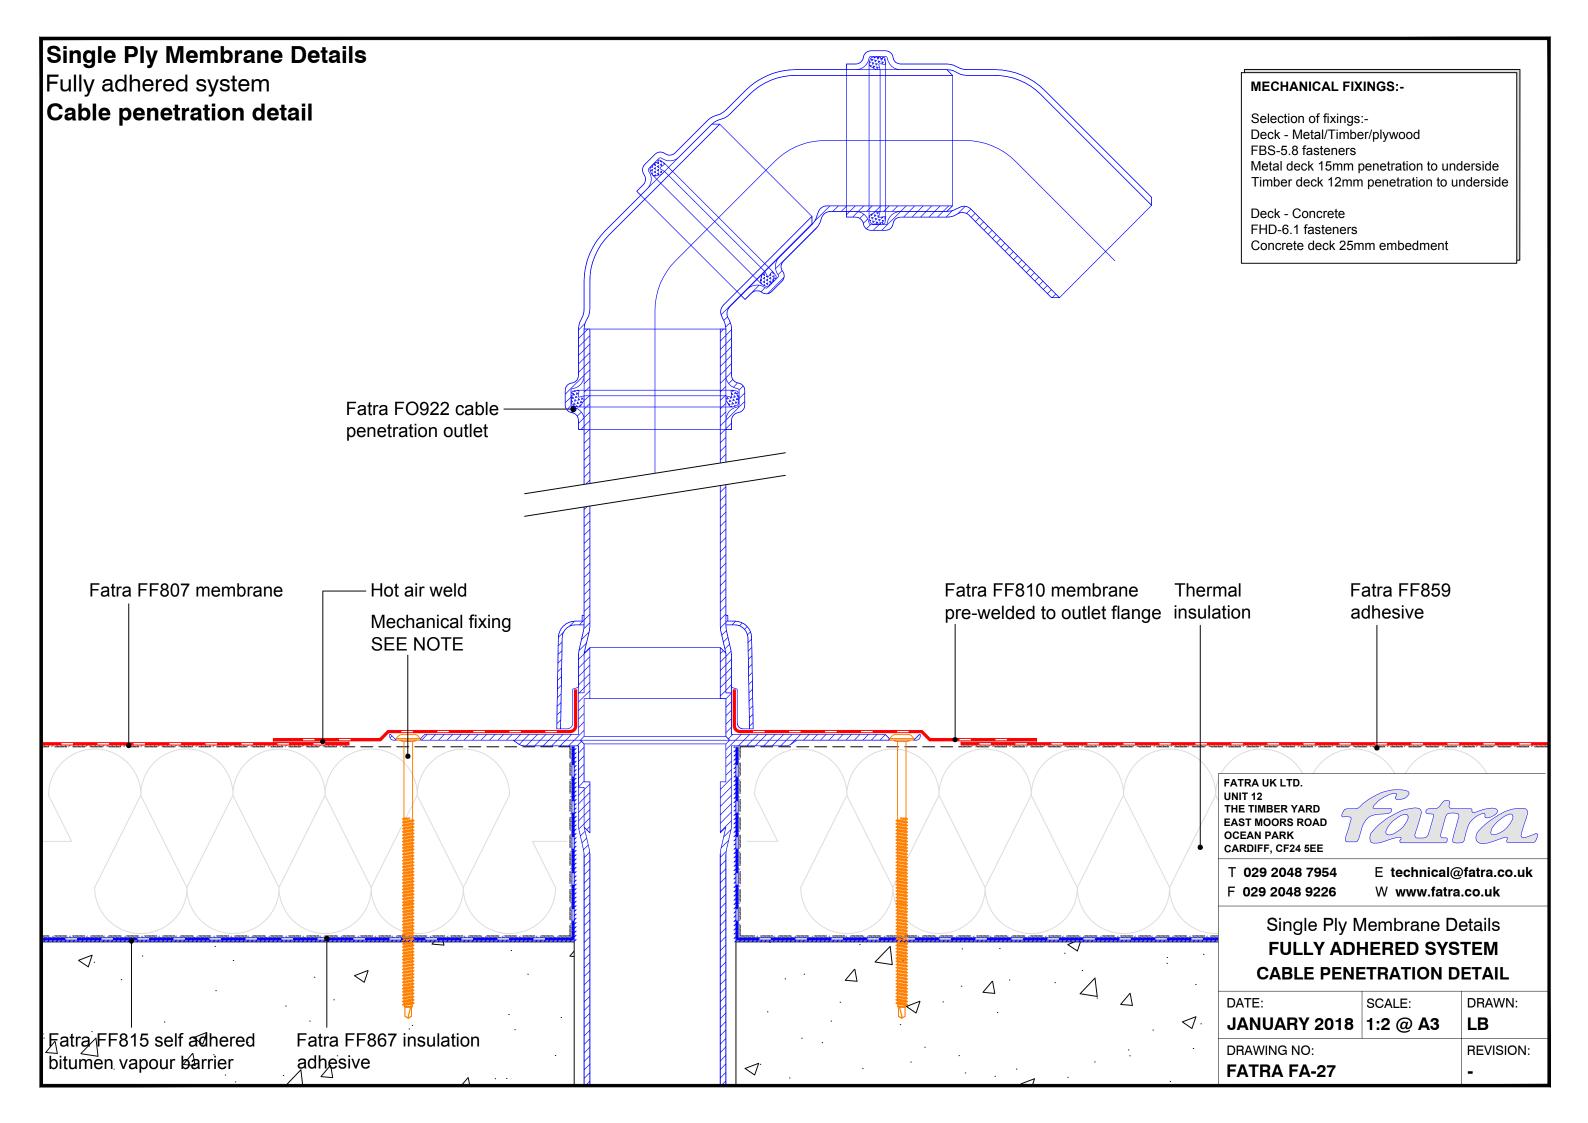

## Single Ply Membrane Details Fully adhered system Upstand to pitched tiles Fatra flat trim Mechanical fixing SEE NOTE Tiles-Minimum 150mm Tilting fillet-Fatra FF804 Fatra FF807 Fatra FF859 Hot air weld membrane membrane adhesive Fatra special trim 60mm FATRA UK LTD. UNIT 12 THE TIMBER YARD EAST MOORS ROAD OCEAN PARK CARDIFF, CF24 5EE **MECHANICAL FIXINGS:-**T 029 2048 7954 E technical@fatra.co.uk Selection of fixings:-F 029 2048 9226 W www.fatra.co.uk Deck - Metal/Timber/plywood FBS-5.8 fasteners Single Ply Membrane Details Metal deck 15mm penetration to underside Timber deck 12mm penetration to underside **FULLY ADHERED SYSTEM UPSTAND TO PITCHED TILES** Deck - Concrete FHD-6.1 fasteners DATE: SCALE: DRAWN: Concrete deck 25mm embedment JANUARY 2018 1:2 @ A