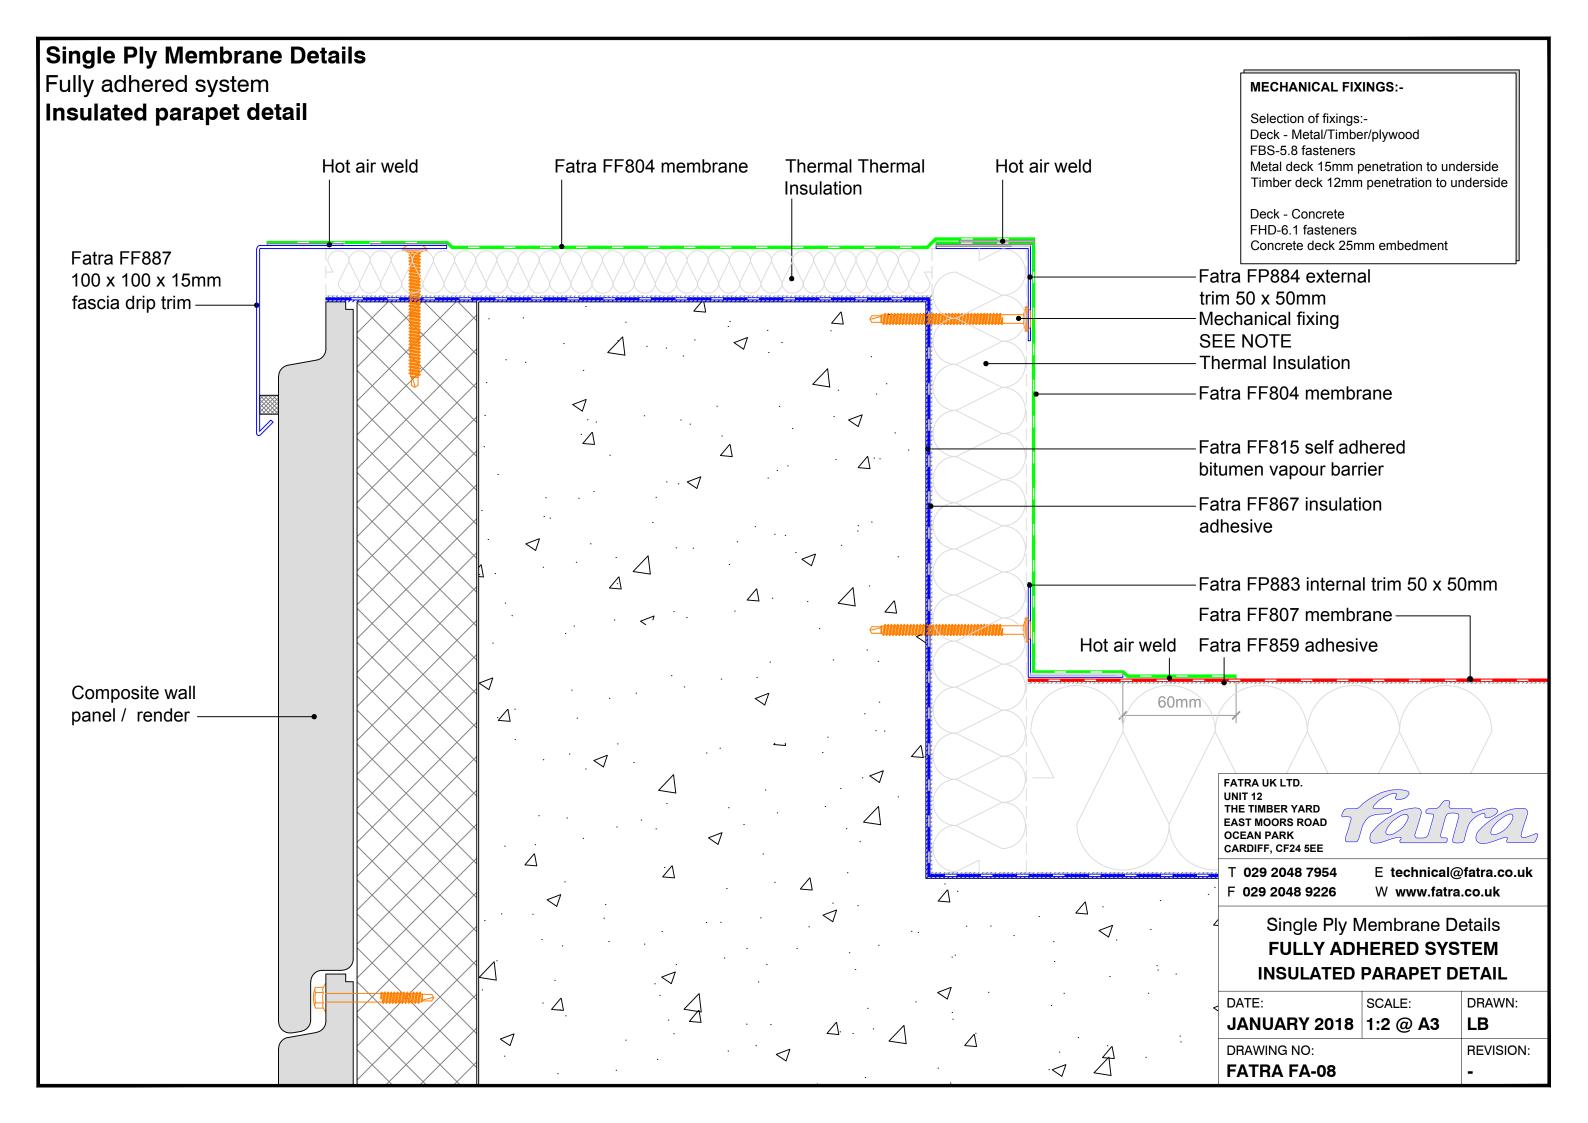

## Single Ply Membrane Details Fully adhered system Upstand to pitched tiles Fatra flat trim Mechanical fixing SEE NOTE Tiles-Minimum 150mm Tilting fillet-Fatra FF804 Fatra FF807 Fatra FF859 Hot air weld membrane membrane adhesive Fatra special trim 60mm FATRA UK LTD. UNIT 12 THE TIMBER YARD EAST MOORS ROAD OCEAN PARK CARDIFF, CF24 5EE **MECHANICAL FIXINGS:-**T 029 2048 7954 E technical@fatra.co.uk Selection of fixings:-F 029 2048 9226 W www.fatra.co.uk Deck - Metal/Timber/plywood FBS-5.8 fasteners Single Ply Membrane Details Metal deck 15mm penetration to underside Timber deck 12mm penetration to underside **FULLY ADHERED SYSTEM UPSTAND TO PITCHED TILES** Deck - Concrete FHD-6.1 fasteners DATE: SCALE: DRAWN: Concrete deck 25mm embedment JANUARY 2018 1:2 @ A3 LB DRAWING NO: **REVISION: FATRA FA-43**