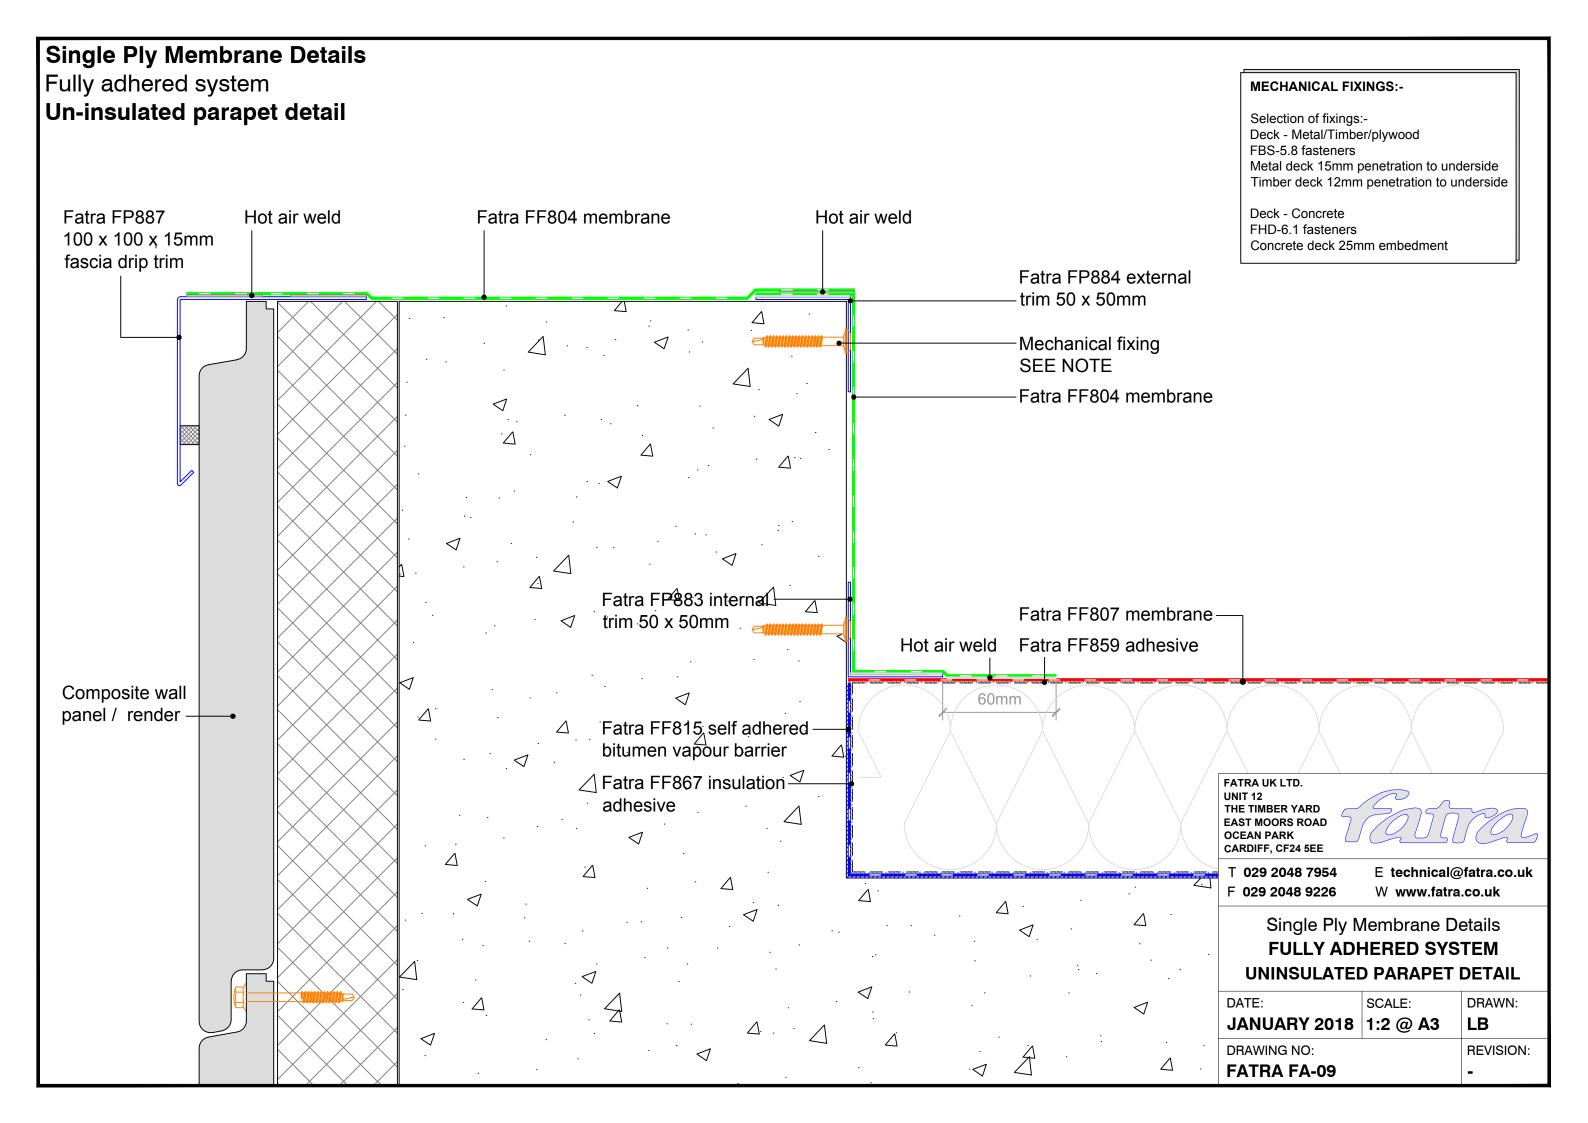

## Single Ply Membrane Details Fully adhered system Upstand to pitched tiles Fatra flat trim Mechanical fixing SEE NOTE Tiles-Minimum 150mm Tilting fillet-Fatra FF804 Fatra FF807 Fatra FF859 Hot air weld membrane membrane adhesive Fatra special trim 60mm FATRA UK LTD. UNIT 12 THE TIMBER YARD EAST MOORS ROAD OCEAN PARK CARDIFF, CF24 5EE **MECHANICAL FIXINGS:-**T 029 2048 7954 E technical@fatra.co.uk Selection of fixings:-F 029 2048 9226 W www.fatra.co.uk Deck - Metal/Timber/plywood FBS-5.8 fasteners Single Ply Membrane Details Metal deck 15mm penetration to underside Timber deck 12mm penetration to underside **FULLY ADHERED SYSTEM UPSTAND TO PITCHED TILES** Deck - Concrete FHD-6.1 fasteners DATE: SCALE: DRAWN: Concrete deck