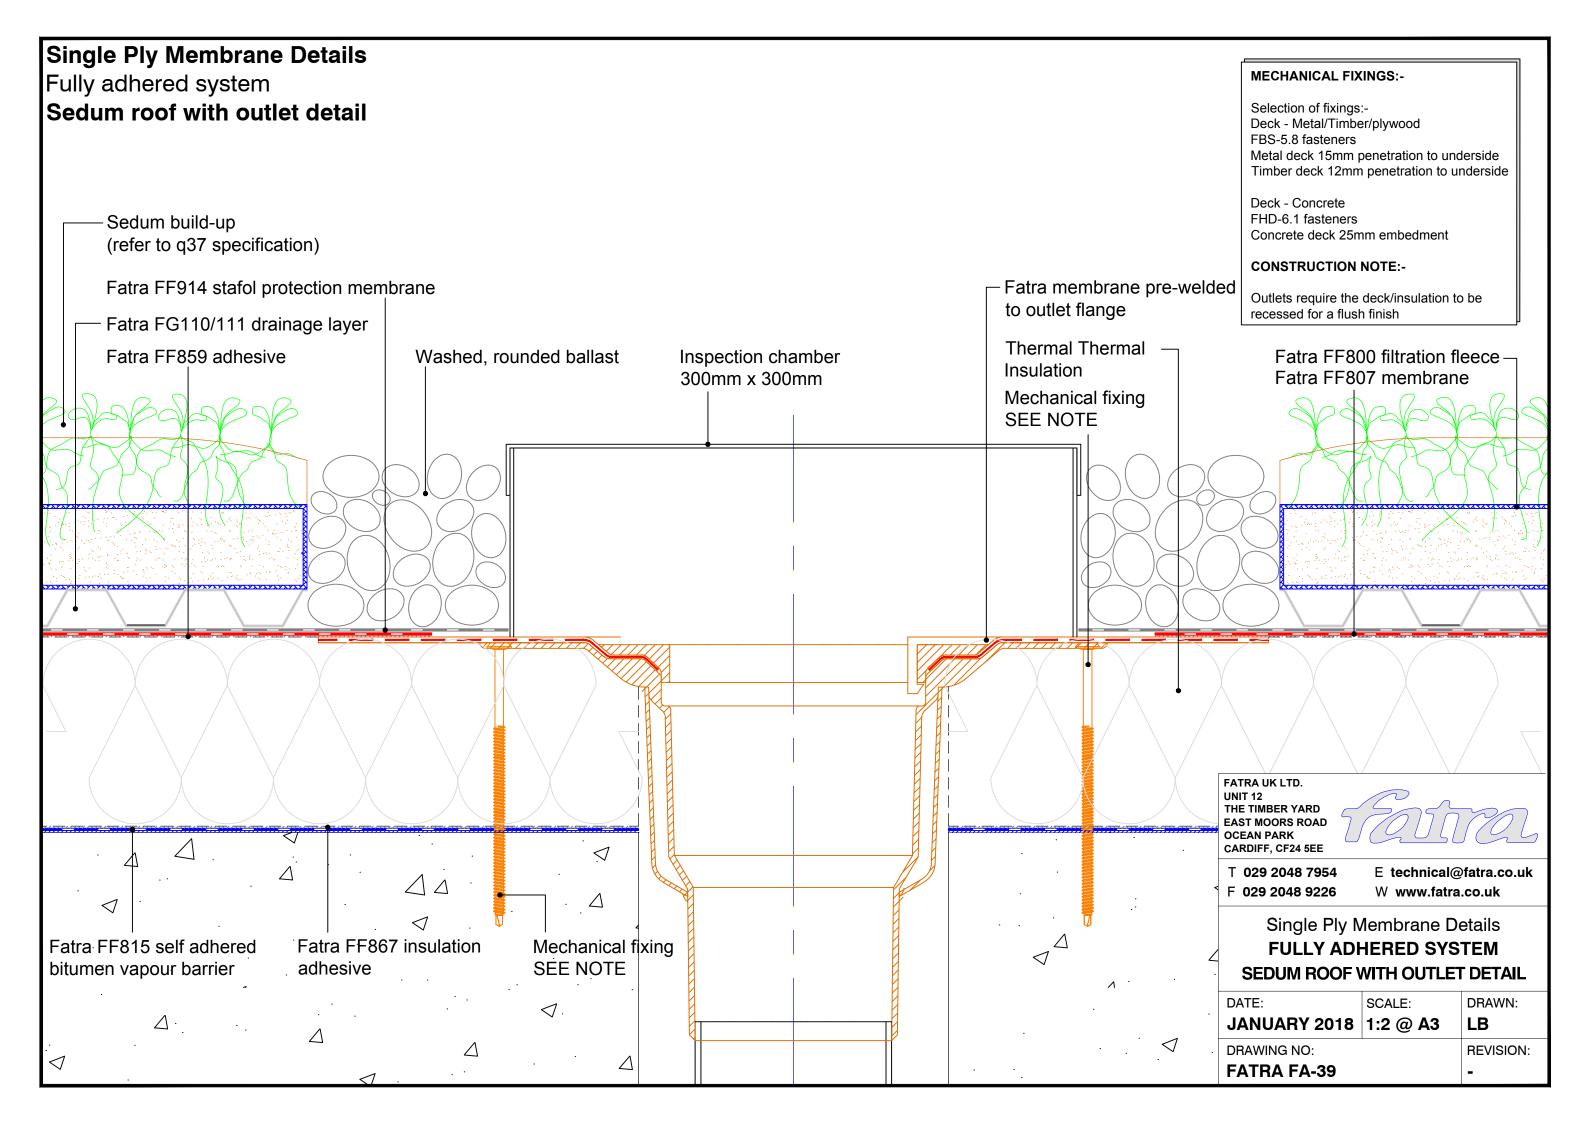

## Single Ply Membrane Details Fully adhered system Upstand to pitched tiles Fatra flat trim Mechanical fixing SEE NOTE Tiles-Minimum 150mm Tilting fillet-Fatra FF804 Fatra FF807 Fatra FF859 Hot air weld membrane membrane adhesive Fatra special trim 60mm FATRA UK LTD. UNIT 12 THE TIMBER YARD EAST MOORS ROAD OCEAN PARK CARDIFF, CF24 5EE **MECHANICAL FIXINGS:-**T 029 2048 7954 E technical@fatra.co.uk Selection of fixings:-F 029 2048 9226 W www.fatra.co.uk Deck - Metal/Timber/plywood FBS-5.8 fasteners Single Ply Membrane Details Metal deck 15mm penetration to underside Timber deck 12mm penetration to underside **FULLY ADHERED SYSTEM UPSTAND TO PITCHED TILES** Deck - Concrete FHD-6.1 fasteners DATE: SCALE: DRAWN: Concrete deck 25mm embedment JANUARY 2018 1:2 @ A3 LB DRAWING NO: **REVIS