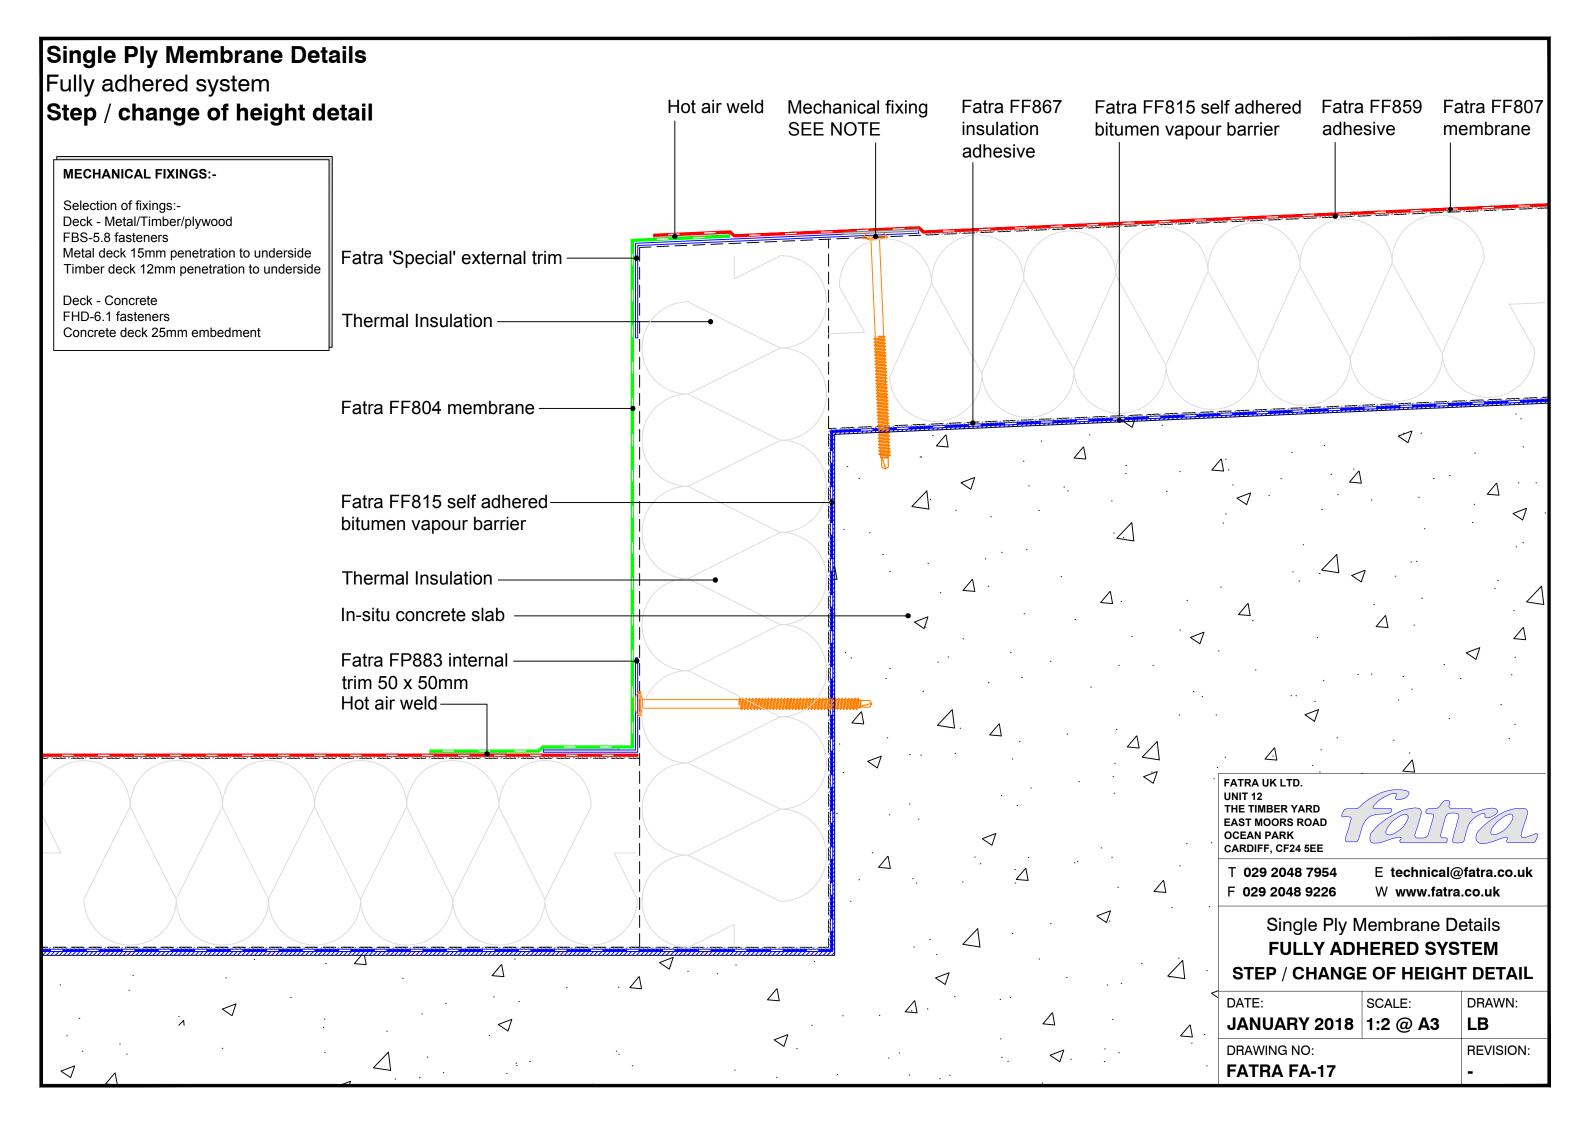

## Single Ply Membrane Details Fully adhered system Upstand to pitched tiles Fatra flat trim Mechanical fixing SEE NOTE Tiles-Minimum 150mm Tilting fillet-Fatra FF804 Fatra FF807 Fatra FF859 Hot air weld membrane membrane adhesive Fatra special trim 60mm FATRA UK LTD. UNIT 12 THE TIMBER YARD EAST MOORS ROAD OCEAN PARK CARDIFF, CF24 5EE **MECHANICAL FIXINGS:-**T 029 2048 7954 E technical@fatra.co.uk Selection of fixings:-F 029 2048 9226 W www.fatra.co.uk Deck - Metal/Timber/plywood FBS-5.8 fasteners Single Ply Membrane Details Metal deck 15mm penetration to underside Timber deck 12mm penetration to underside **FULLY ADHERED SYSTEM UPSTAND TO PITCHED TILES** Deck - Concrete FHD-6.1 fasteners DATE: SCALE: DRAWN: Concrete deck 25mm embedment