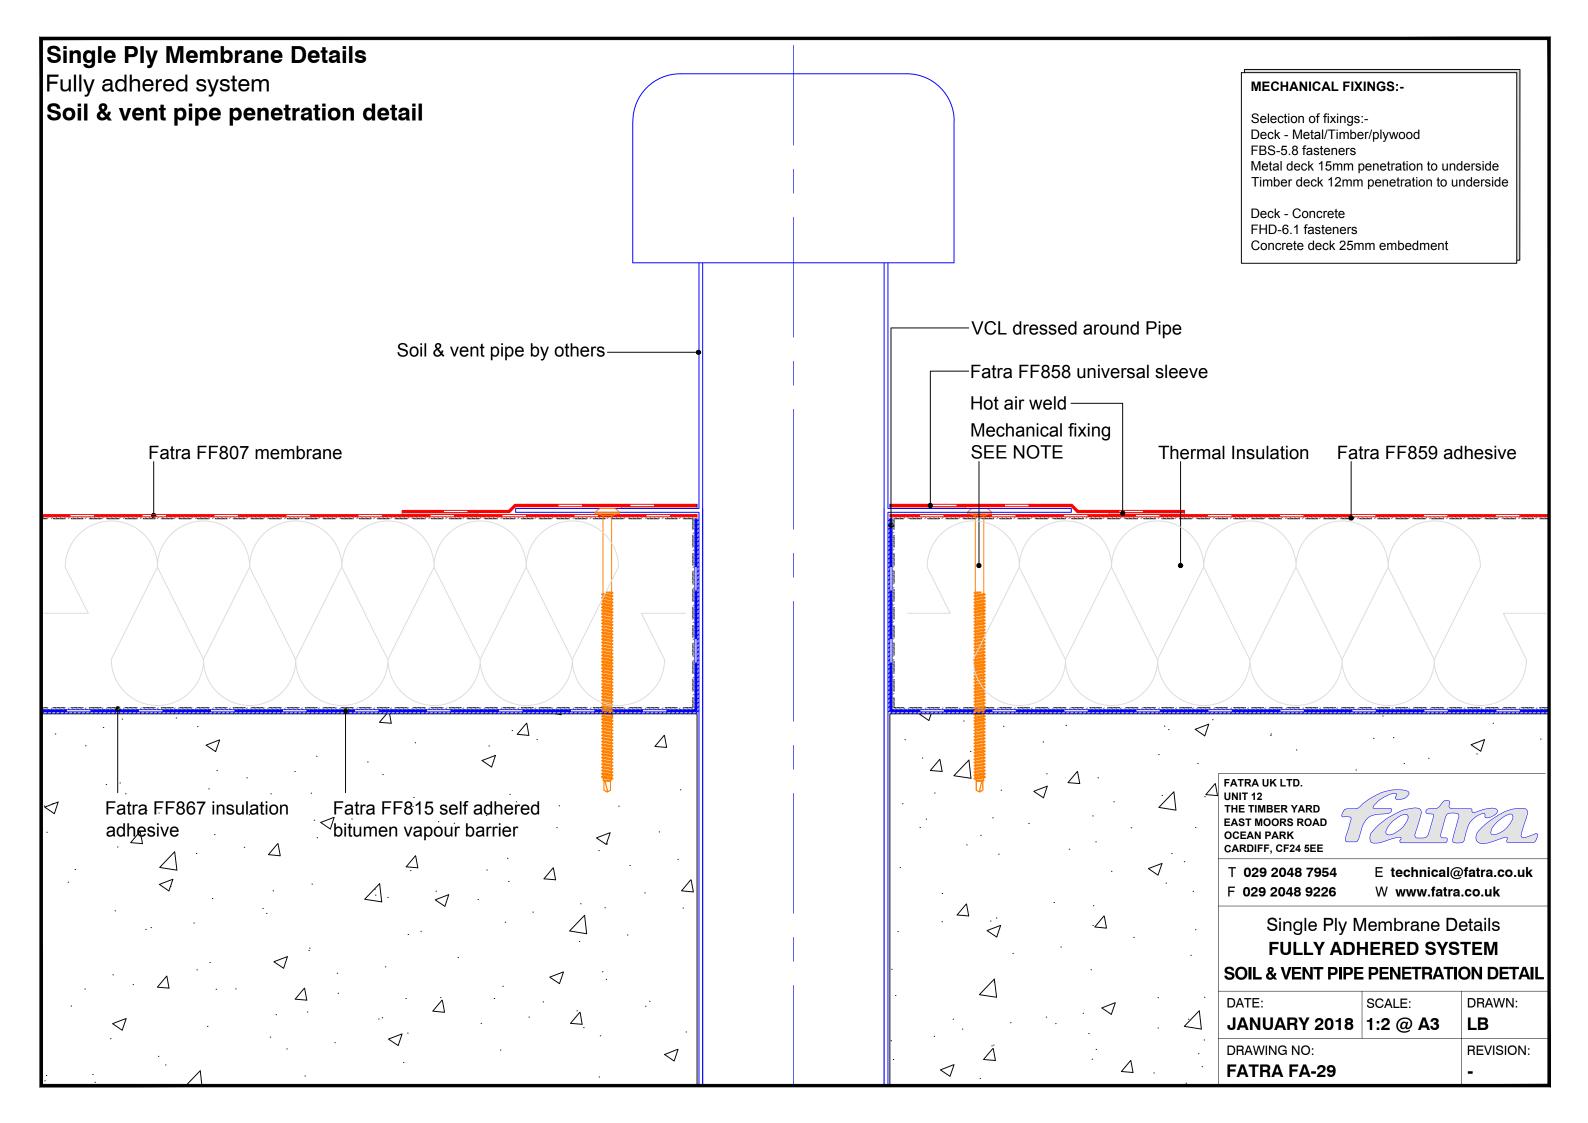

## Single Ply Membrane Details Fully adhered system Upstand to pitched tiles Fatra flat trim Mechanical fixing SEE NOTE Tiles-Minimum 150mm Tilting fillet-Fatra FF804 Fatra FF807 Fatra FF859 Hot air weld membrane membrane adhesive Fatra special trim 60mm FATRA UK LTD. UNIT 12 THE TIMBER YARD EAST MOORS ROAD OCEAN PARK CARDIFF, CF24 5EE **MECHANICAL FIXINGS:-**T 029 2048 7954 E technical@fatra.co.uk Selection of fixings:-F 029 2048 9226 W www.fatra.co.uk Deck - Metal/Timber/plywood FBS-5.8 fasteners Single Ply Membrane Details Metal deck 15mm penetration to underside Timber deck 12mm penetration to underside **FULLY ADHERED SYSTEM UPSTAND TO PITCHED TILES** Deck - Concrete FHD-6.1 fasteners DATE: SCALE: DRAWN: Concrete deck 25mm embedment JANUARY 2018 1:2 @ A3 LB