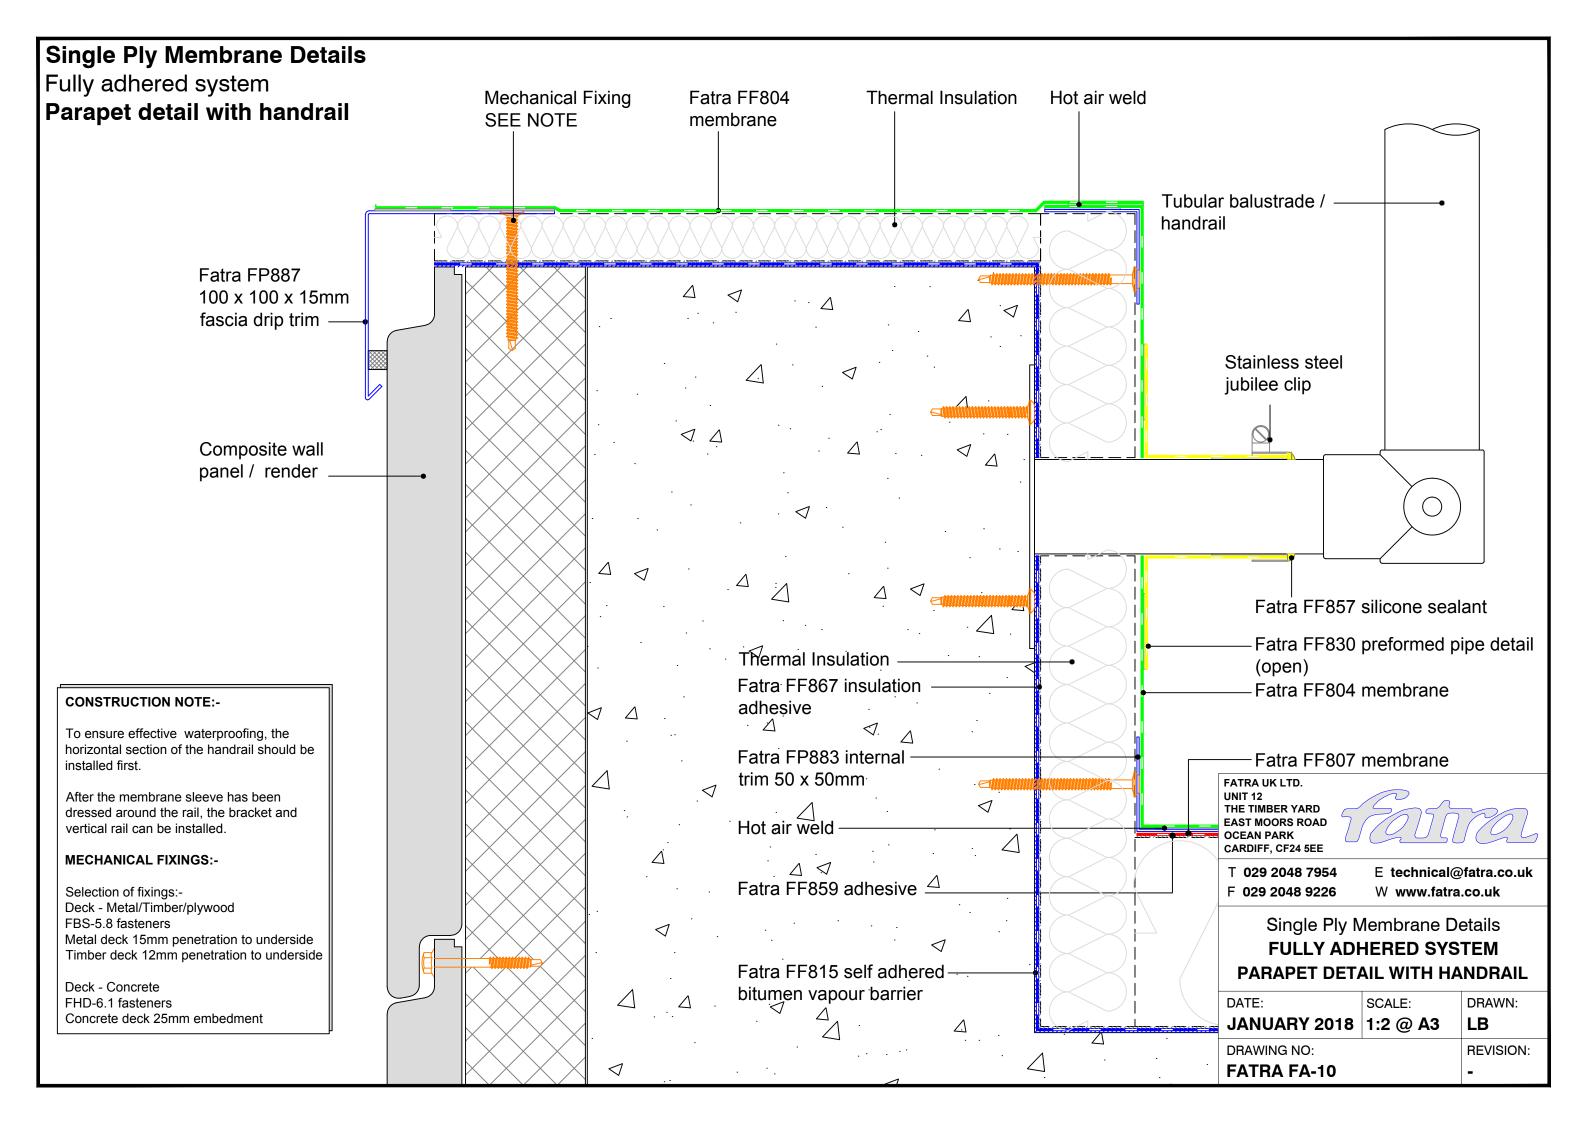

## Single Ply Membrane Details Fully adhered system Upstand to pitched tiles Fatra flat trim Mechanical fixing SEE NOTE Tiles-Minimum 150mm Tilting fillet-Fatra FF804 Fatra FF807 Fatra FF859 Hot air weld membrane membrane adhesive Fatra special trim 60mm FATRA UK LTD. UNIT 12 THE TIMBER YARD EAST MOORS ROAD OCEAN PARK CARDIFF, CF24 5EE **MECHANICAL FIXINGS:-**T 029 2048 7954 E technical@fatra.co.uk Selection of fixings:-F 029 2048 9226 W www.fatra.co.uk Deck - Metal/Timber/plywood FBS-5.8 fasteners Single Ply Membrane Details Metal deck 15mm penetration to underside Timber deck 12mm penetration to underside **FULLY ADHERED SYSTEM UPSTAND TO PITCHED TILES** Deck - Concrete FHD-6.1 fasteners DATE: SCALE: DRAWN: Concrete deck 2