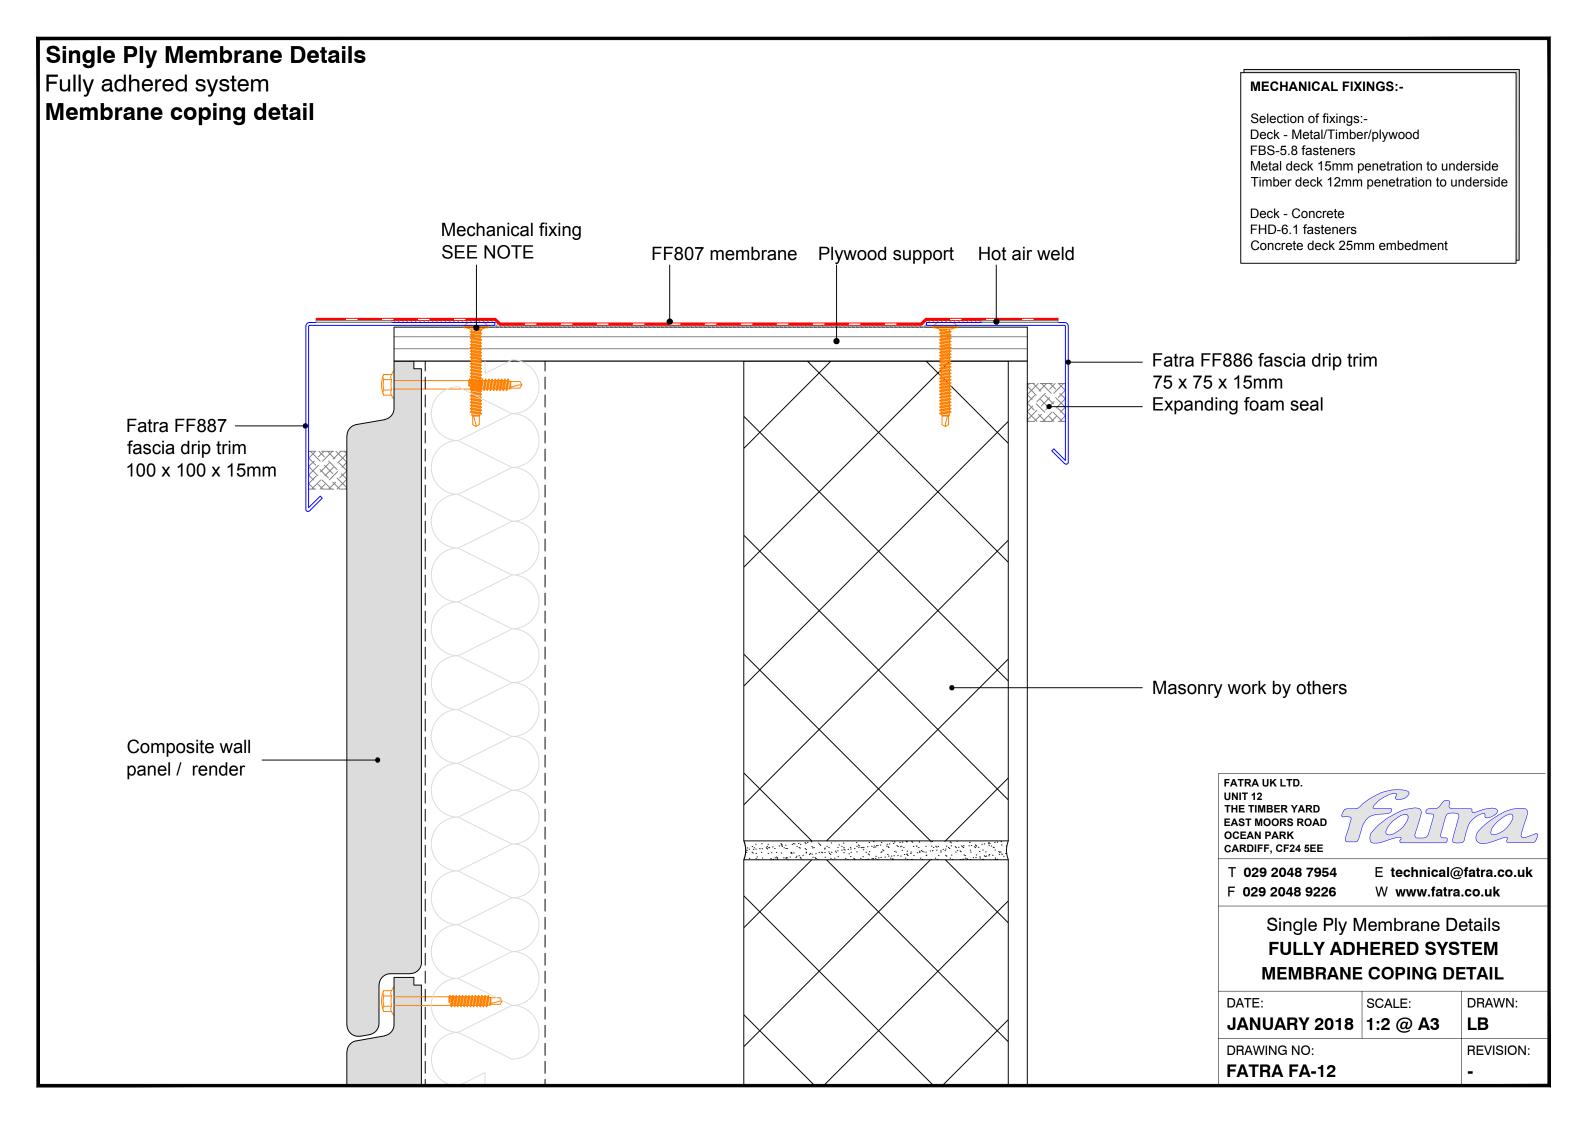

## Single Ply Membrane Details Fully adhered system Upstand to pitched tiles Fatra flat trim Mechanical fixing SEE NOTE Tiles-Minimum 150mm Tilting fillet-Fatra FF804 Fatra FF807 Fatra FF859 Hot air weld membrane membrane adhesive Fatra special trim 60mm FATRA UK LTD. UNIT 12 THE TIMBER YARD EAST MOORS ROAD OCEAN PARK CARDIFF, CF24 5EE **MECHANICAL FIXINGS:-**T 029 2048 7954 E technical@fatra.co.uk Selection of fixings:-F 029 2048 9226 W www.fatra.co.uk Deck - Metal/Timber/plywood FBS-5.8 fasteners Single Ply Membrane Details Metal deck 15mm penetration to underside Timber deck 12mm penetration to underside **FULLY ADHERED SYSTEM UPSTAND TO PITCHED TILES** Deck - Concrete FHD-6.1 fasteners DATE: SCALE: DRAWN: Concrete deck 25mm embedment JANUARY 2018 1:2 @ A3 LB DRAWING NO: **REVISION: FATRA FA-43**