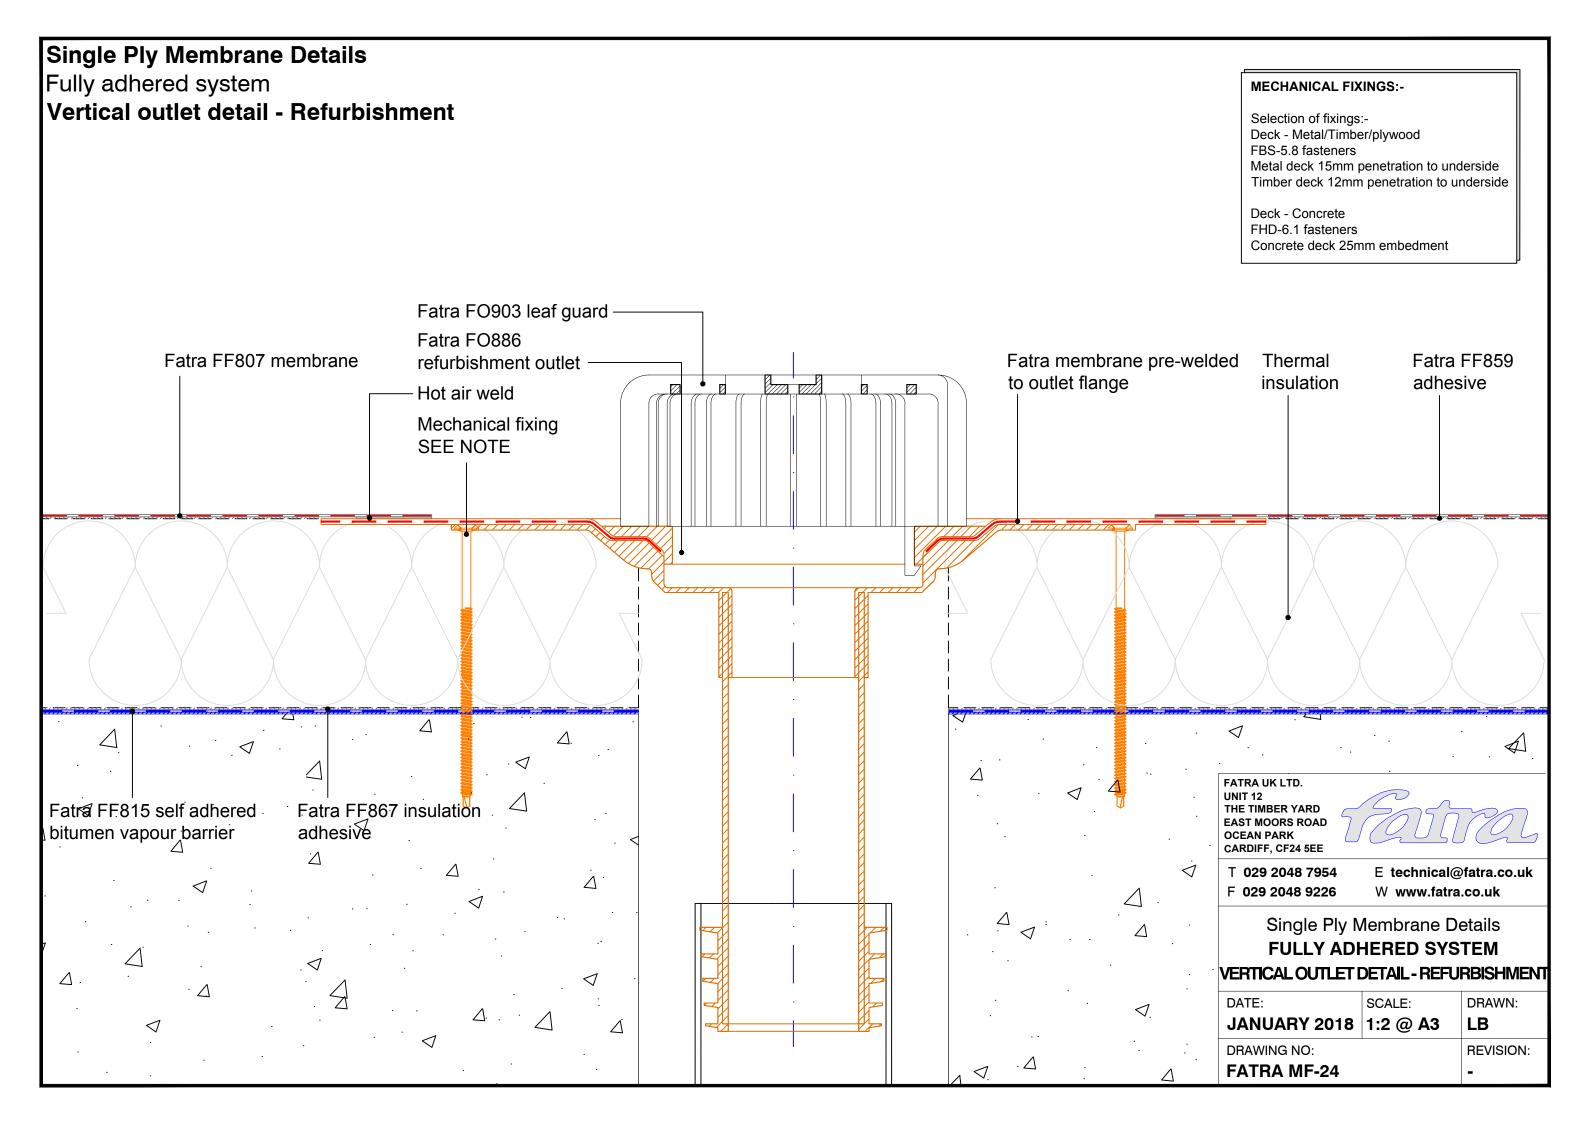

## Single Ply Membrane Details Fully adhered system Upstand to pitched tiles Fatra flat trim Mechanical fixing SEE NOTE Tiles-Minimum 150mm Tilting fillet-Fatra FF804 Fatra FF807 Fatra FF859 Hot air weld membrane membrane adhesive Fatra special trim 60mm FATRA UK LTD. UNIT 12 THE TIMBER YARD EAST MOORS ROAD OCEAN PARK CARDIFF, CF24 5EE **MECHANICAL FIXINGS:-**T 029 2048 7954 E technical@fatra.co.uk Selection of fixings:-F 029 2048 9226 W www.fatra.co.uk Deck - Metal/Timber/plywood FBS-5.8 fasteners Single Ply Membrane Details Metal deck 15mm penetration to underside Timber deck 12mm penetration to underside **FULLY ADHERED SYSTEM UPSTAND TO PITCHED TILES** Deck - Concrete FHD-6.1 fasteners DATE: SCALE: DRAWN: Concrete deck 25mm embedment JANUARY 2018 1:2 @ A3 LB DRAWING NO: **REVISION: FATRA FA-43**