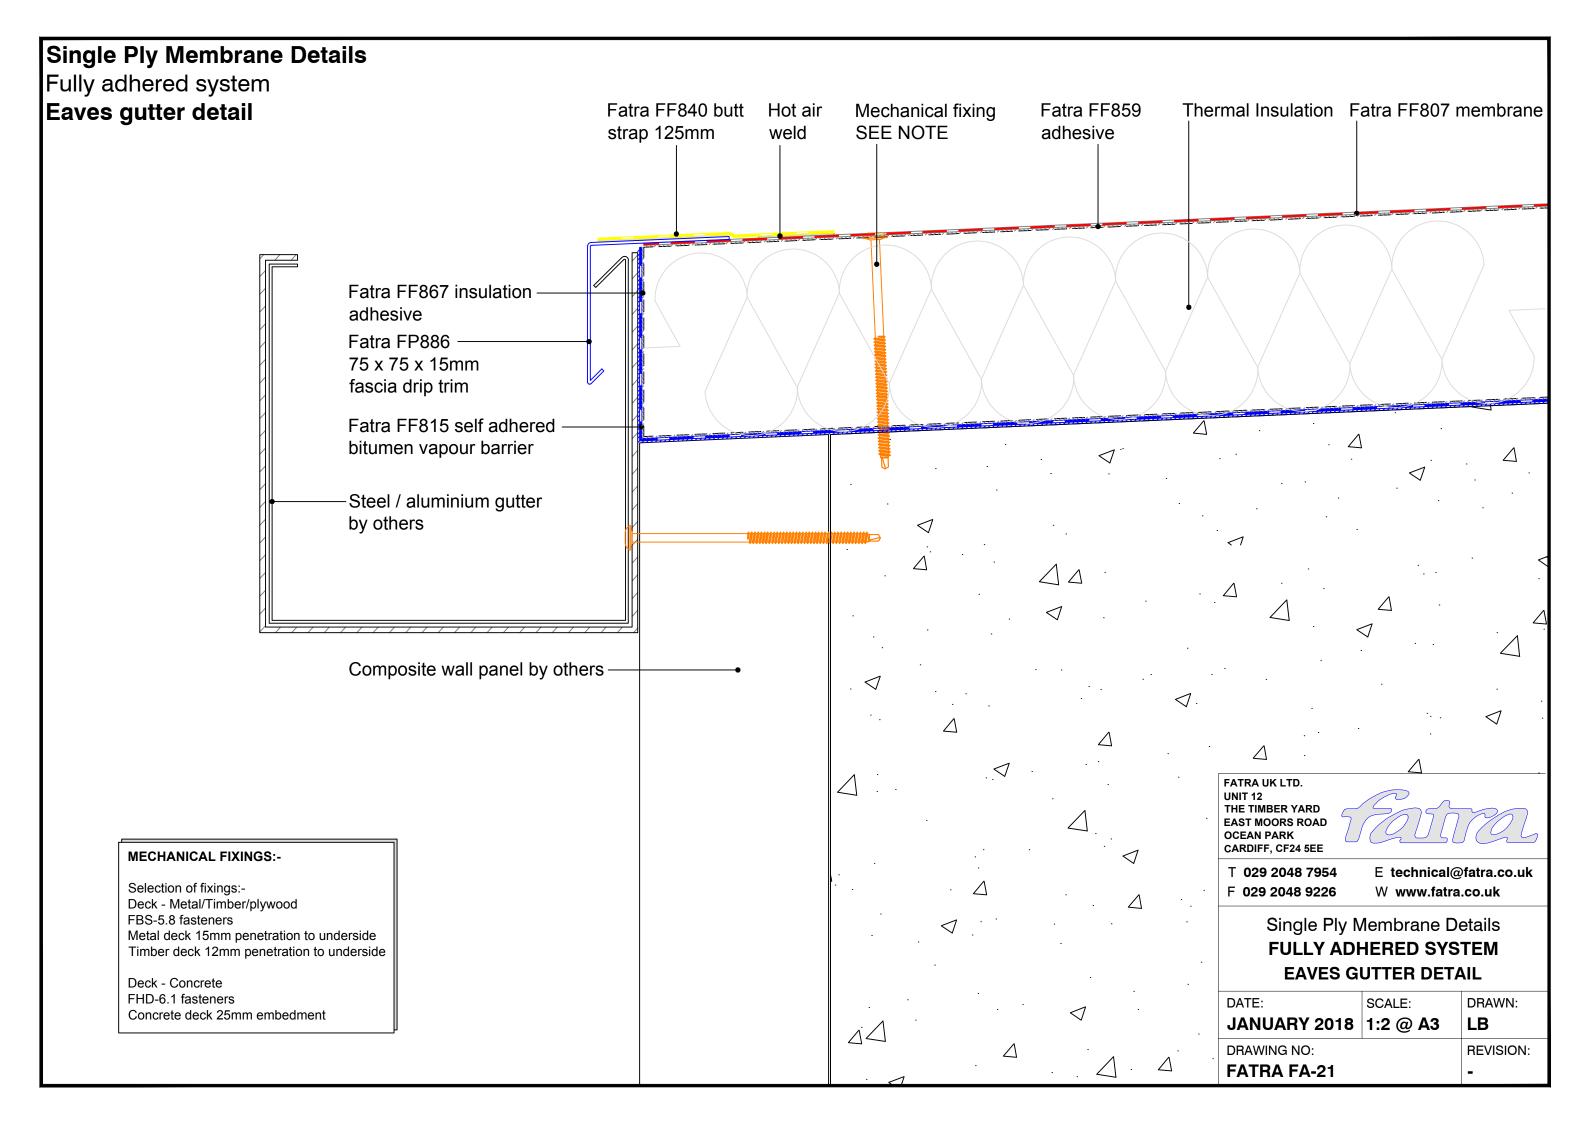

## Single Ply Membrane Details Fully adhered system Upstand to pitched tiles Fatra flat trim Mechanical fixing SEE NOTE Tiles-Minimum 150mm Tilting fillet-Fatra FF804 Fatra FF807 Fatra FF859 Hot air weld membrane membrane adhesive Fatra special trim 60mm FATRA UK LTD. UNIT 12 THE TIMBER YARD EAST MOORS ROAD OCEAN PARK CARDIFF, CF24 5EE **MECHANICAL FIXINGS:-**T 029 2048 7954 E technical@fatra.co.uk Selection of fixings:-F 029 2048 9226 W www.fatra.co.uk Deck - Metal/Timber/plywood FBS-5.8 fasteners Single Ply Membrane Details Metal deck 15mm penetration to underside Timber deck 12mm penetration to underside **FULLY ADHERED SYSTEM UPSTAND TO PITCHED TILES** Deck - Concrete FHD-6.1 fasteners DATE: SCALE: DRAWN: Concrete deck 25mm embedment JANUARY 2018 1:2 @ A3 LB DRAWING NO: **REVISION: FATRA FA-43**