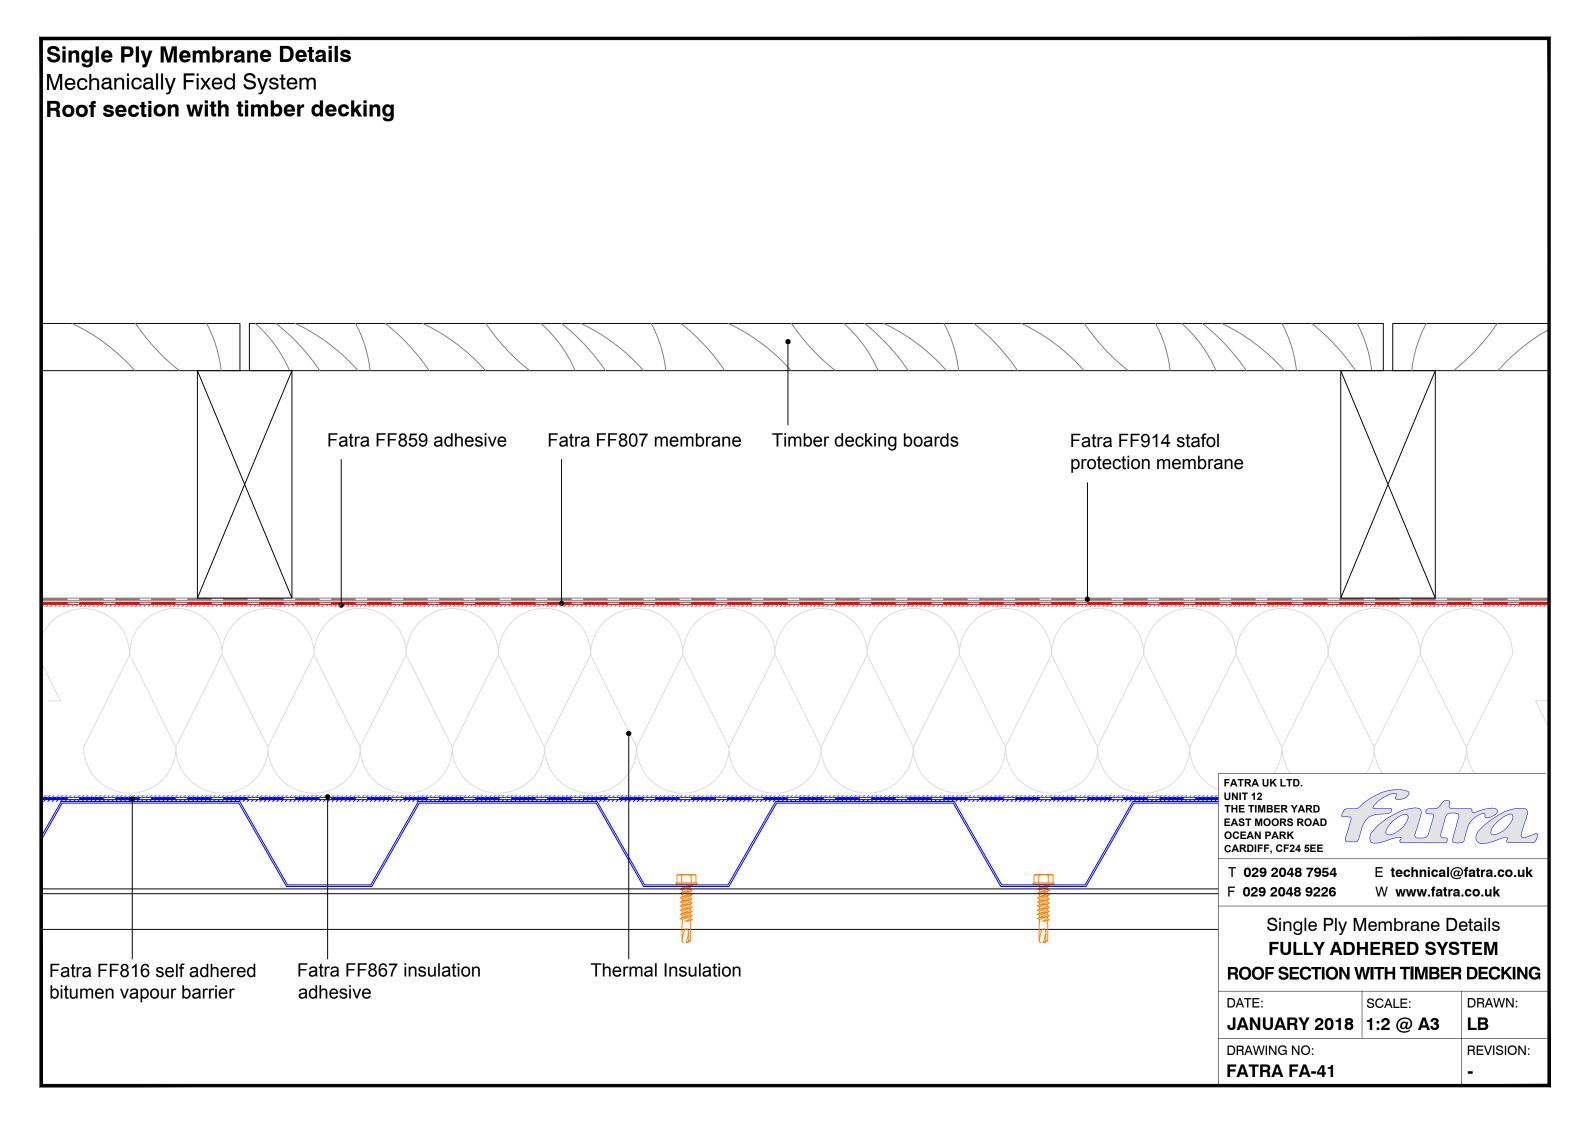

## Single Ply Membrane Details Fully adhered system Upstand to pitched tiles Fatra flat trim Mechanical fixing SEE NOTE Tiles-Minimum 150mm Tilting fillet-Fatra FF804 Fatra FF807 Fatra FF859 Hot air weld membrane membrane adhesive Fatra special trim 60mm FATRA UK LTD. UNIT 12 THE TIMBER YARD EAST MOORS ROAD OCEAN PARK CARDIFF, CF24 5EE **MECHANICAL FIXINGS:-**T 029 2048 7954 E technical@fatra.co.uk Selection of fixings:-F 029 2048 9226 W www.fatra.co.uk Deck - Metal/Timber/plywood FBS-5.8 fasteners Single Ply Membrane Details Metal deck 15mm penetration to underside Timber deck 12mm penetration to underside **FULLY ADHERED SYSTEM UPSTAND TO PITCHED TILES** Deck - Concrete FHD-6.1 fasteners DATE: SCALE: DRAWN: Concrete deck 25mm embedment JANUARY 2018 1:2 @ A3 LB DRAWING NO: **REVISION: