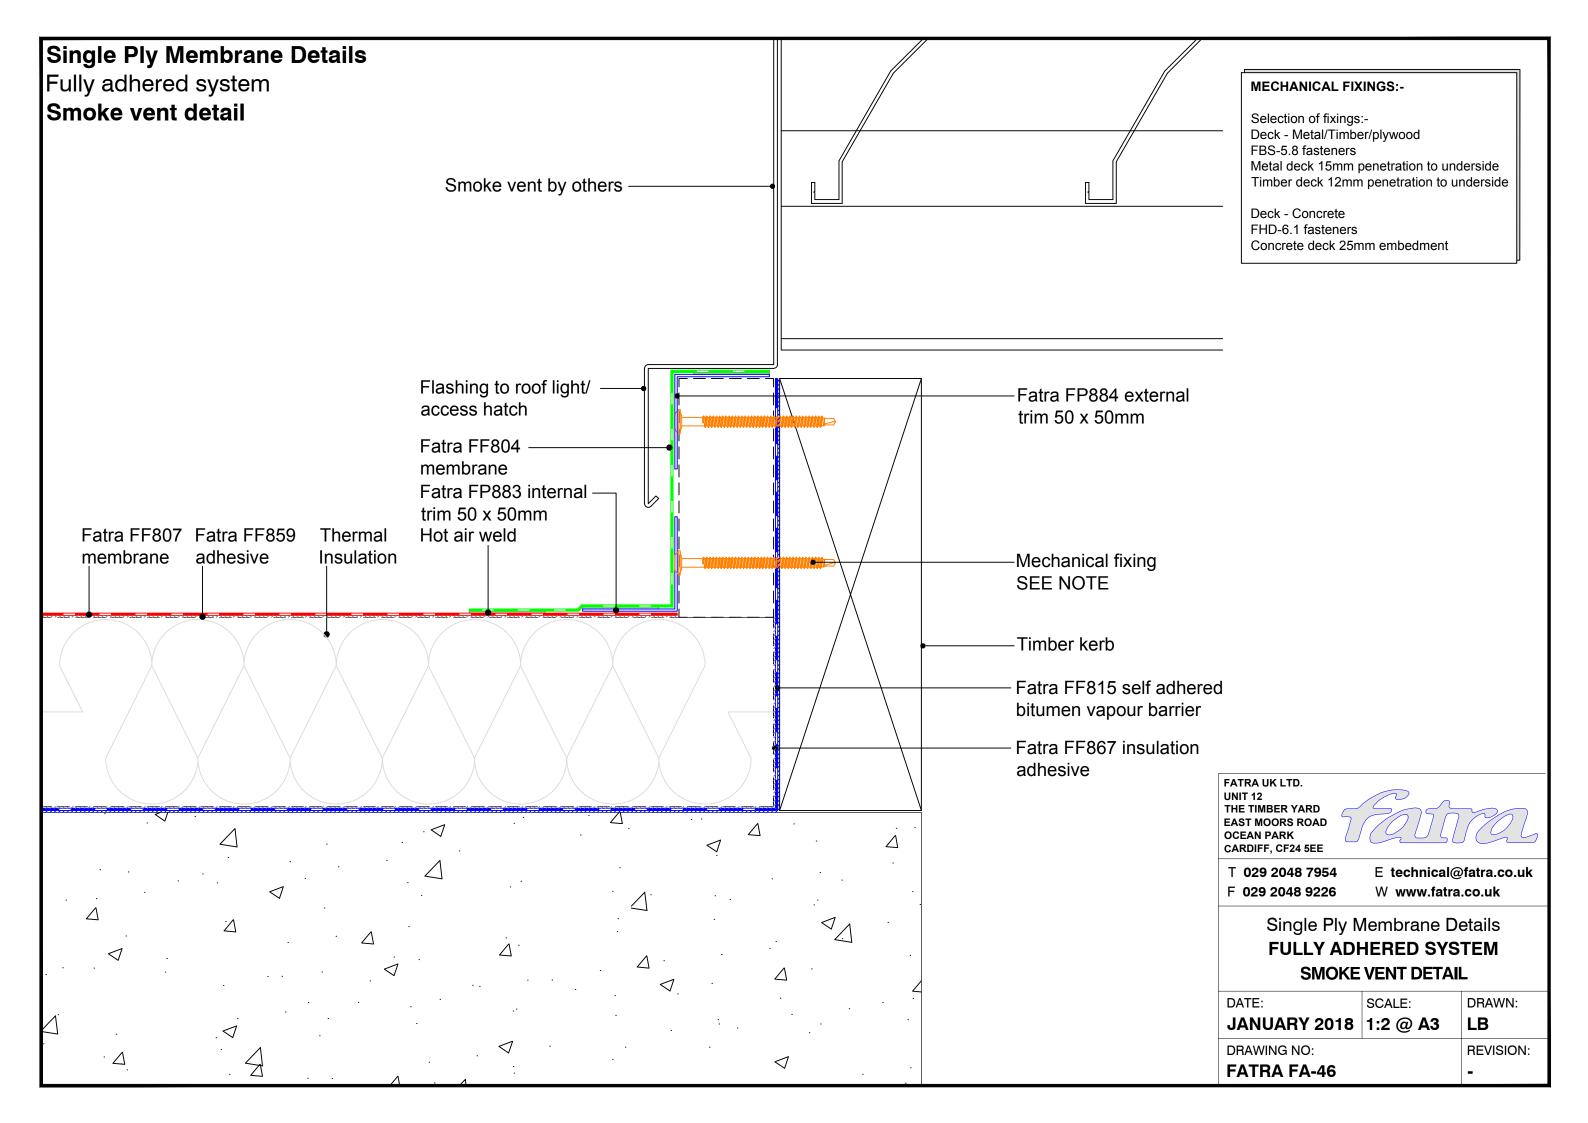

## Single Ply Membrane Details Fully adhered system Upstand to pitched tiles Fatra flat trim Mechanical fixing SEE NOTE Tiles-Minimum 150mm Tilting fillet-Fatra FF804 Fatra FF807 Fatra FF859 Hot air weld membrane membrane adhesive Fatra special trim 60mm FATRA UK LTD. UNIT 12 THE TIMBER YARD EAST MOORS ROAD OCEAN PARK CARDIFF, CF24 5EE **MECHANICAL FIXINGS:-**T 029 2048 7954 E technical@fatra.co.uk Selection of fixings:-F 029 2048 9226 W www.fatra.co.uk Deck - Metal/Timber/plywood FBS-5.8 fasteners Single Ply Membrane Details Metal deck 15mm penetration to underside Timber deck 12mm penetration to underside **FULLY ADHERED SYSTEM UPSTAND TO PITCHED TILES** Deck - Concrete FHD-6.1 fasteners DATE: SCALE: DRAWN: Concrete deck 25mm embedment JANUARY 2018 1:2 @ A3 LB DRAWING NO: **REVISION: FATRA FA-43**