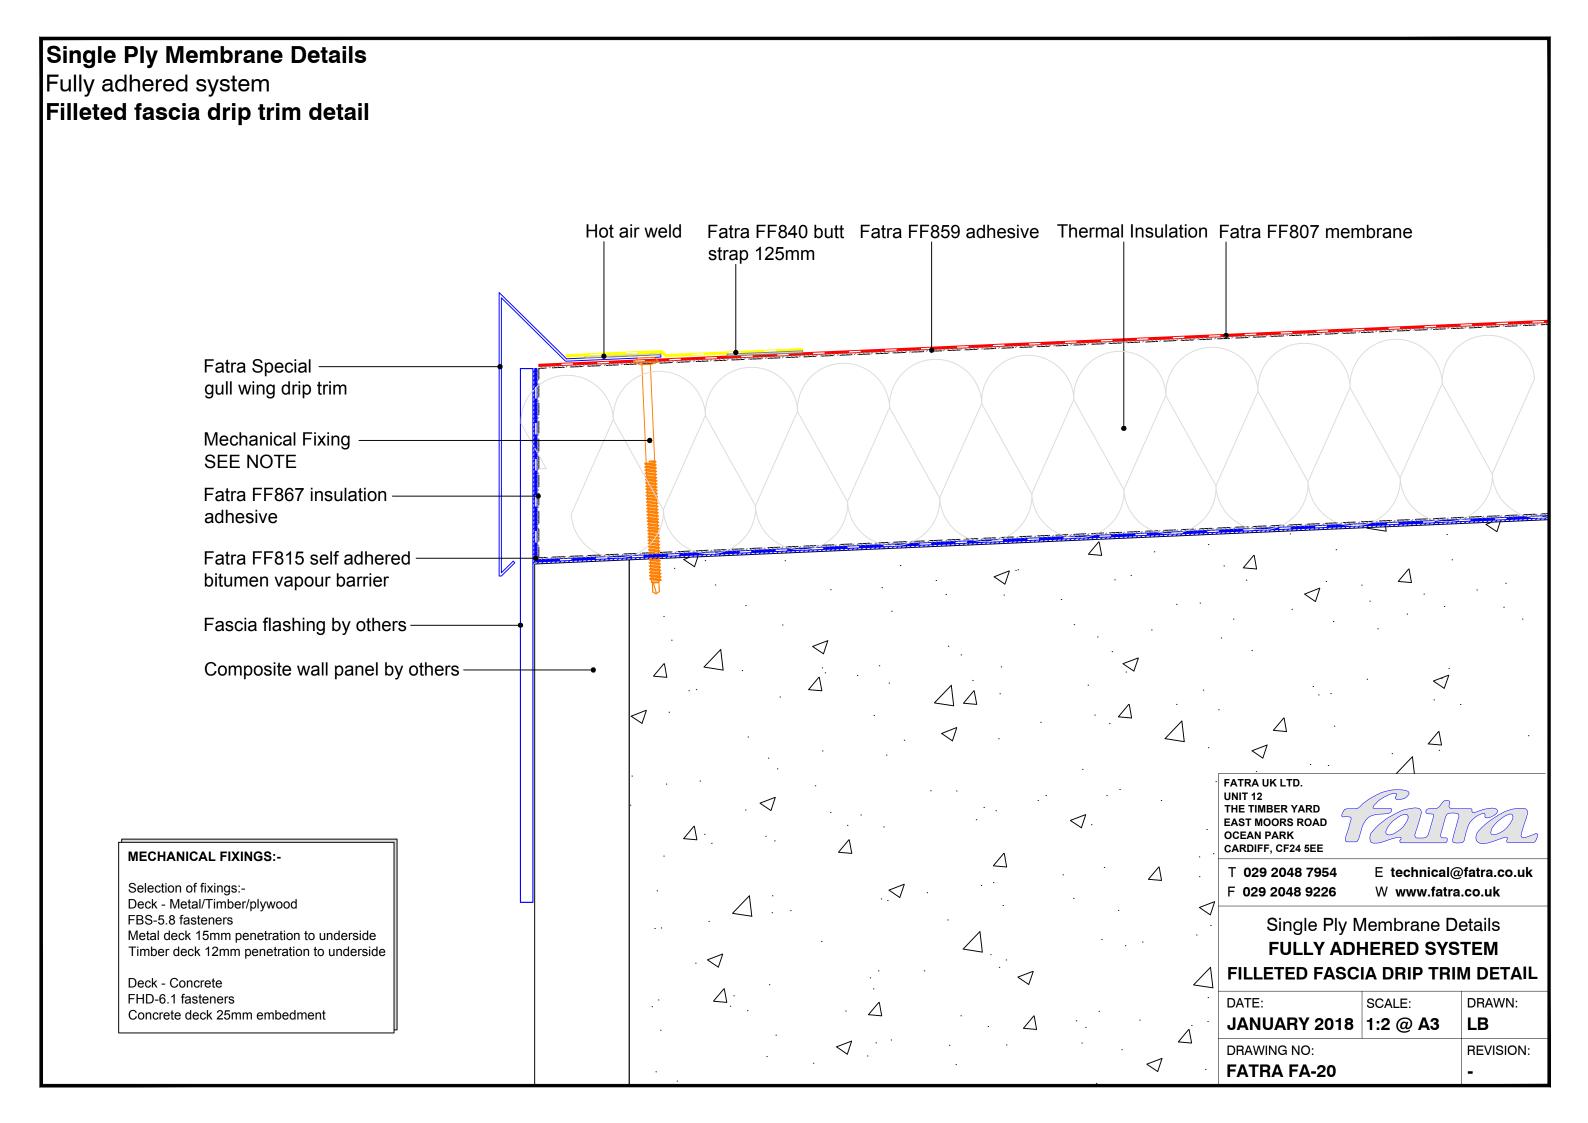

## Single Ply Membrane Details Fully adhered system Upstand to pitched tiles Fatra flat trim Mechanical fixing SEE NOTE Tiles-Minimum 150mm Tilting fillet-Fatra FF804 Fatra FF807 Fatra FF859 Hot air weld membrane membrane adhesive Fatra special trim 60mm FATRA UK LTD. UNIT 12 THE TIMBER YARD EAST MOORS ROAD OCEAN PARK CARDIFF, CF24 5EE **MECHANICAL FIXINGS:-**T 029 2048 7954 E technical@fatra.co.uk Selection of fixings:-F 029 2048 9226 W www.fatra.co.uk Deck - Metal/Timber/plywood FBS-5.8 fasteners Single Ply Membrane Details Metal deck 15mm penetration to underside Timber deck 12mm penetration to underside **FULLY ADHERED SYSTEM UPSTAND TO PITCHED TILES** Deck - Concrete FHD-6.1 fasteners DATE: SCALE: DRAWN: Concrete deck 25mm embedment JANUAR