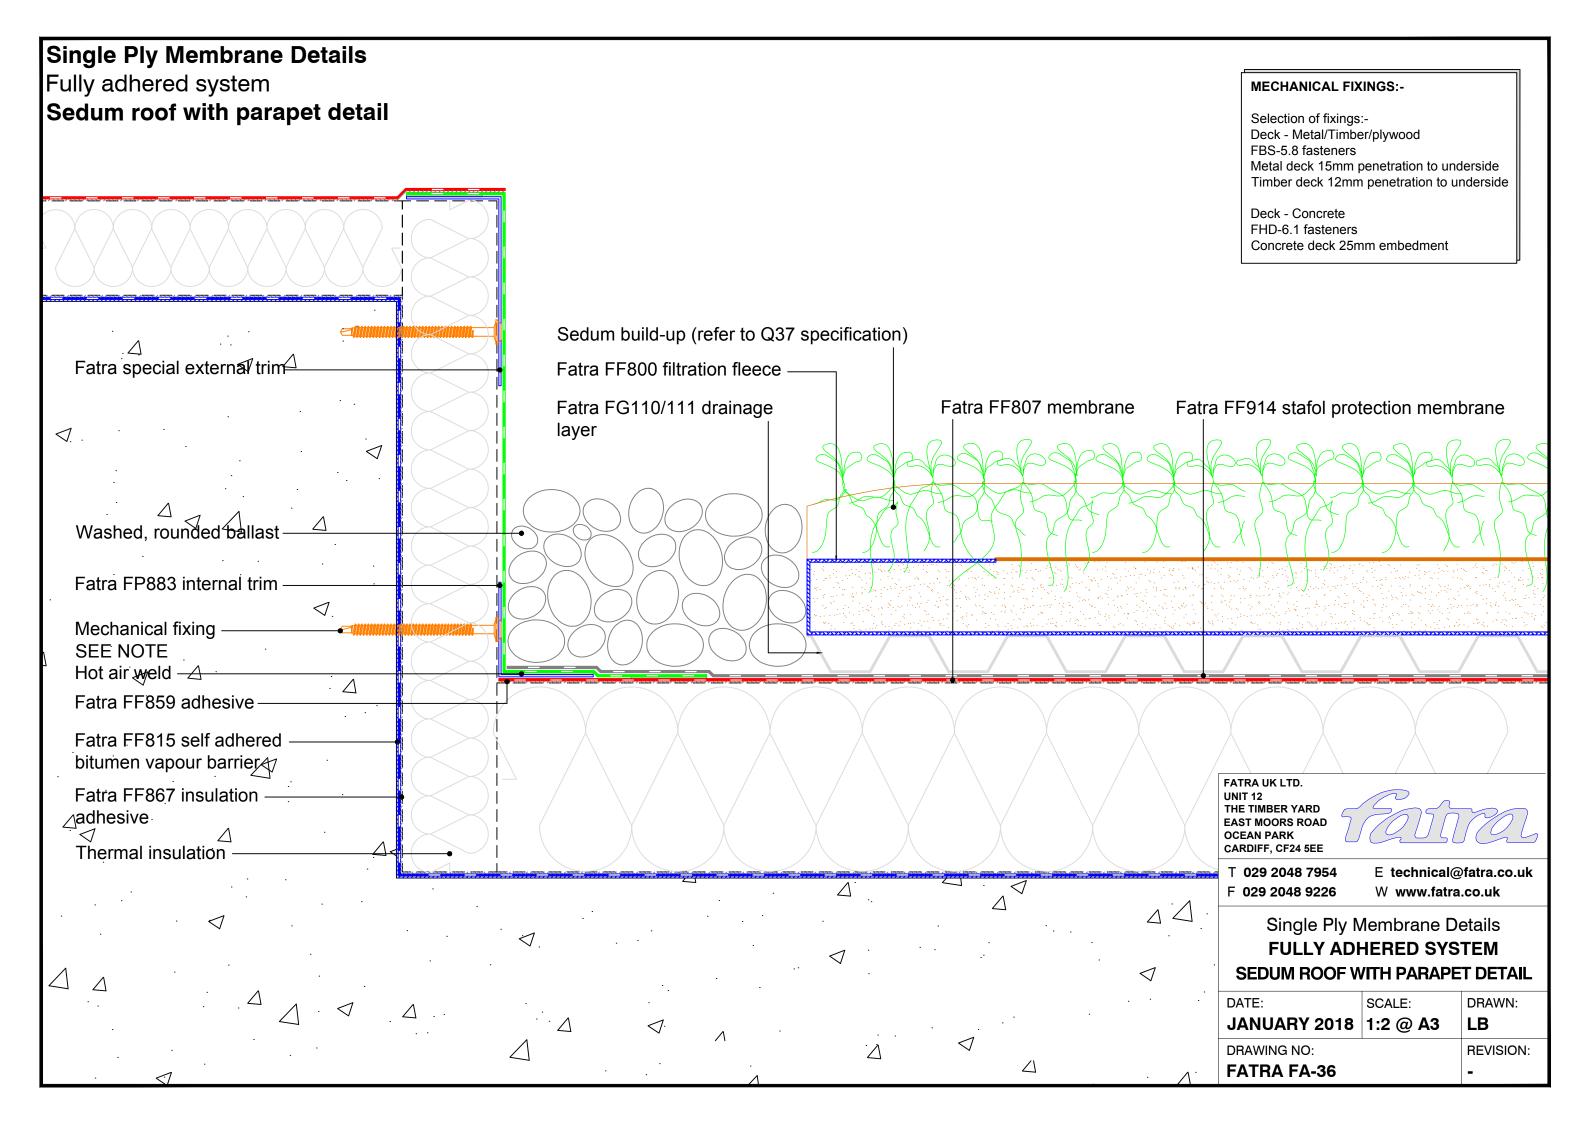

## Single Ply Membrane Details Fully adhered system Upstand to pitched tiles Fatra flat trim Mechanical fixing SEE NOTE Tiles-Minimum 150mm Tilting fillet-Fatra FF804 Fatra FF807 Fatra FF859 Hot air weld membrane membrane adhesive Fatra special trim 60mm FATRA UK LTD. UNIT 12 THE TIMBER YARD EAST MOORS ROAD OCEAN PARK CARDIFF, CF24 5EE **MECHANICAL FIXINGS:-**T 029 2048 7954 E technical@fatra.co.uk Selection of fixings:-F 029 2048 9226 W www.fatra.co.uk Deck - Metal/Timber/plywood FBS-5.8 fasteners Single Ply Membrane Details Metal deck 15mm penetration to underside Timber deck 12mm penetration to underside **FULLY ADHERED SYSTEM UPSTAND TO PITCHED TILES** Deck - Concrete FHD-6.1 fasteners DATE: SCALE: DRAWN: Concrete deck 25mm embedment JANUARY 2018 1:2 @ A3 LB DRAWING NO: *