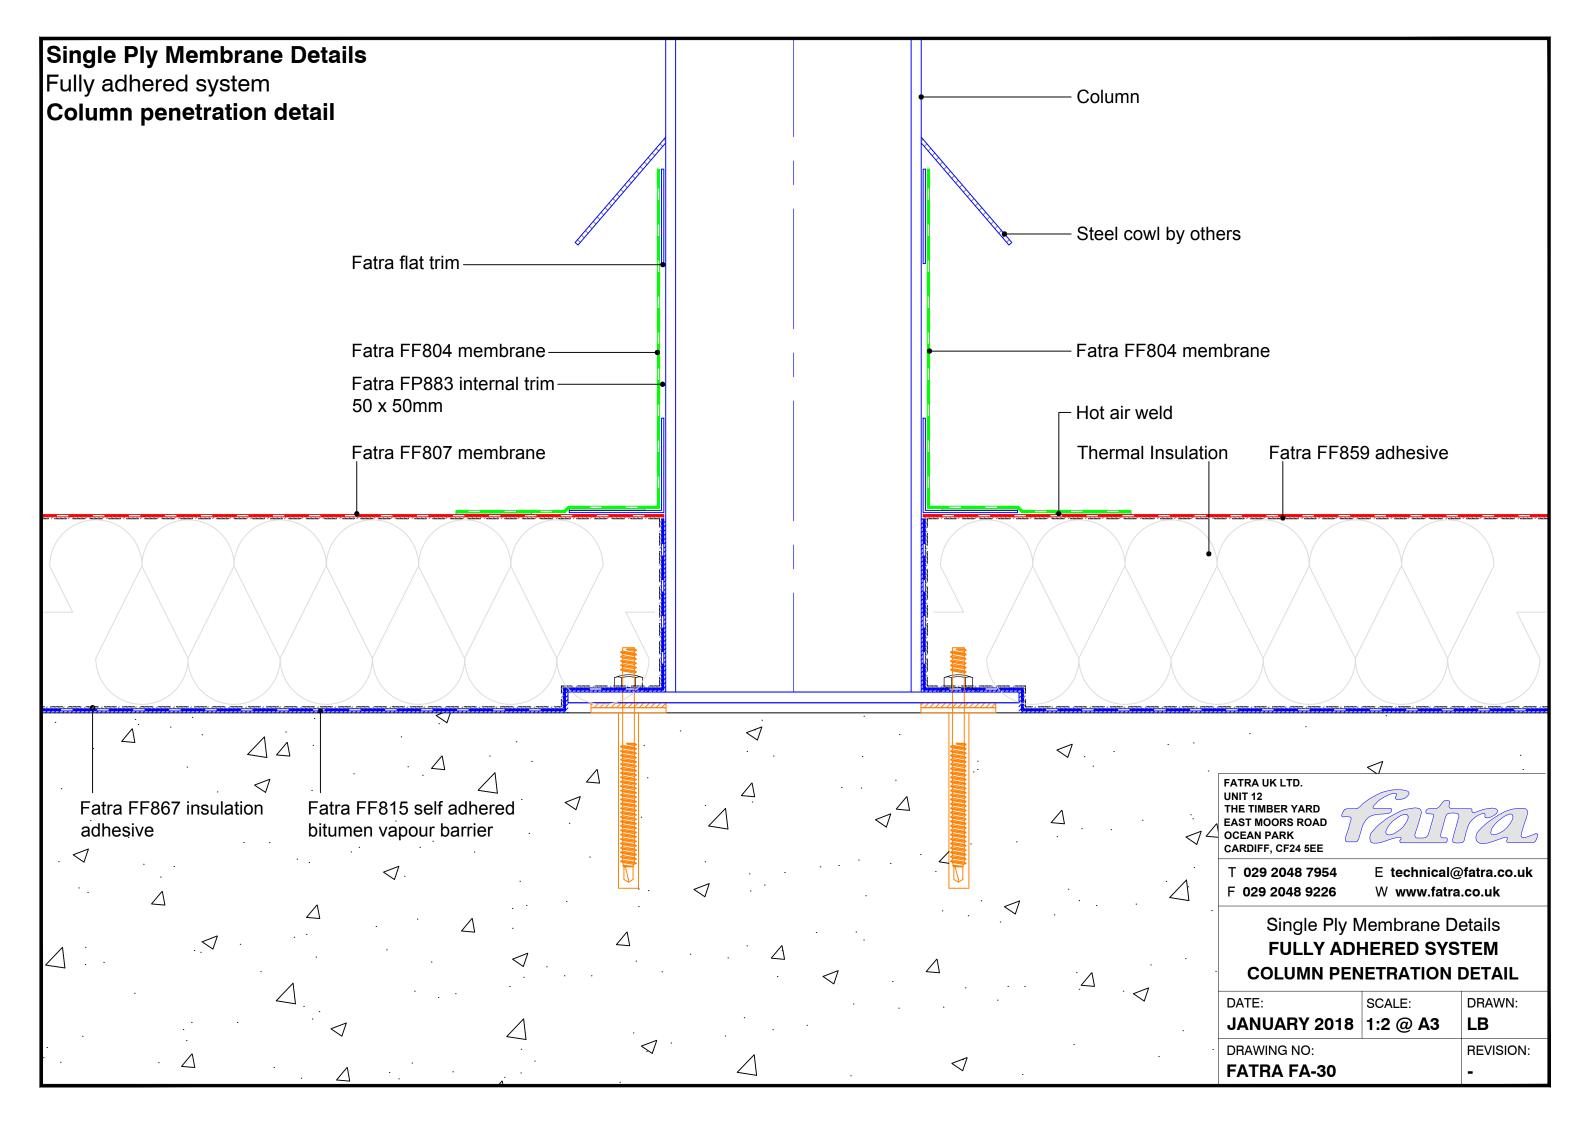

## Single Ply Membrane Details Fully adhered system Upstand to pitched tiles Fatra flat trim Mechanical fixing SEE NOTE Tiles-Minimum 150mm Tilting fillet-Fatra FF804 Fatra FF807 Fatra FF859 Hot air weld membrane membrane adhesive Fatra special trim 60mm FATRA UK LTD. UNIT 12 THE TIMBER YARD EAST MOORS ROAD OCEAN PARK CARDIFF, CF24 5EE **MECHANICAL FIXINGS:-**T 029 2048 7954 E technical@fatra.co.uk Selection of fixings:-F 029 2048 9226 W www.fatra.co.uk Deck - Metal/Timber/plywood FBS-5.8 fasteners Single Ply Membrane Details Metal deck 15mm penetration to underside Timber deck 12mm penetration to underside **FULLY ADHERED SYSTEM UPSTAND TO PITCHED TILES** Deck - Concrete FHD-6.1 fasteners DATE: SCALE: DRAWN: Concrete deck 25mm embedment JANUARY 2018 1:2 @ A3 LB D