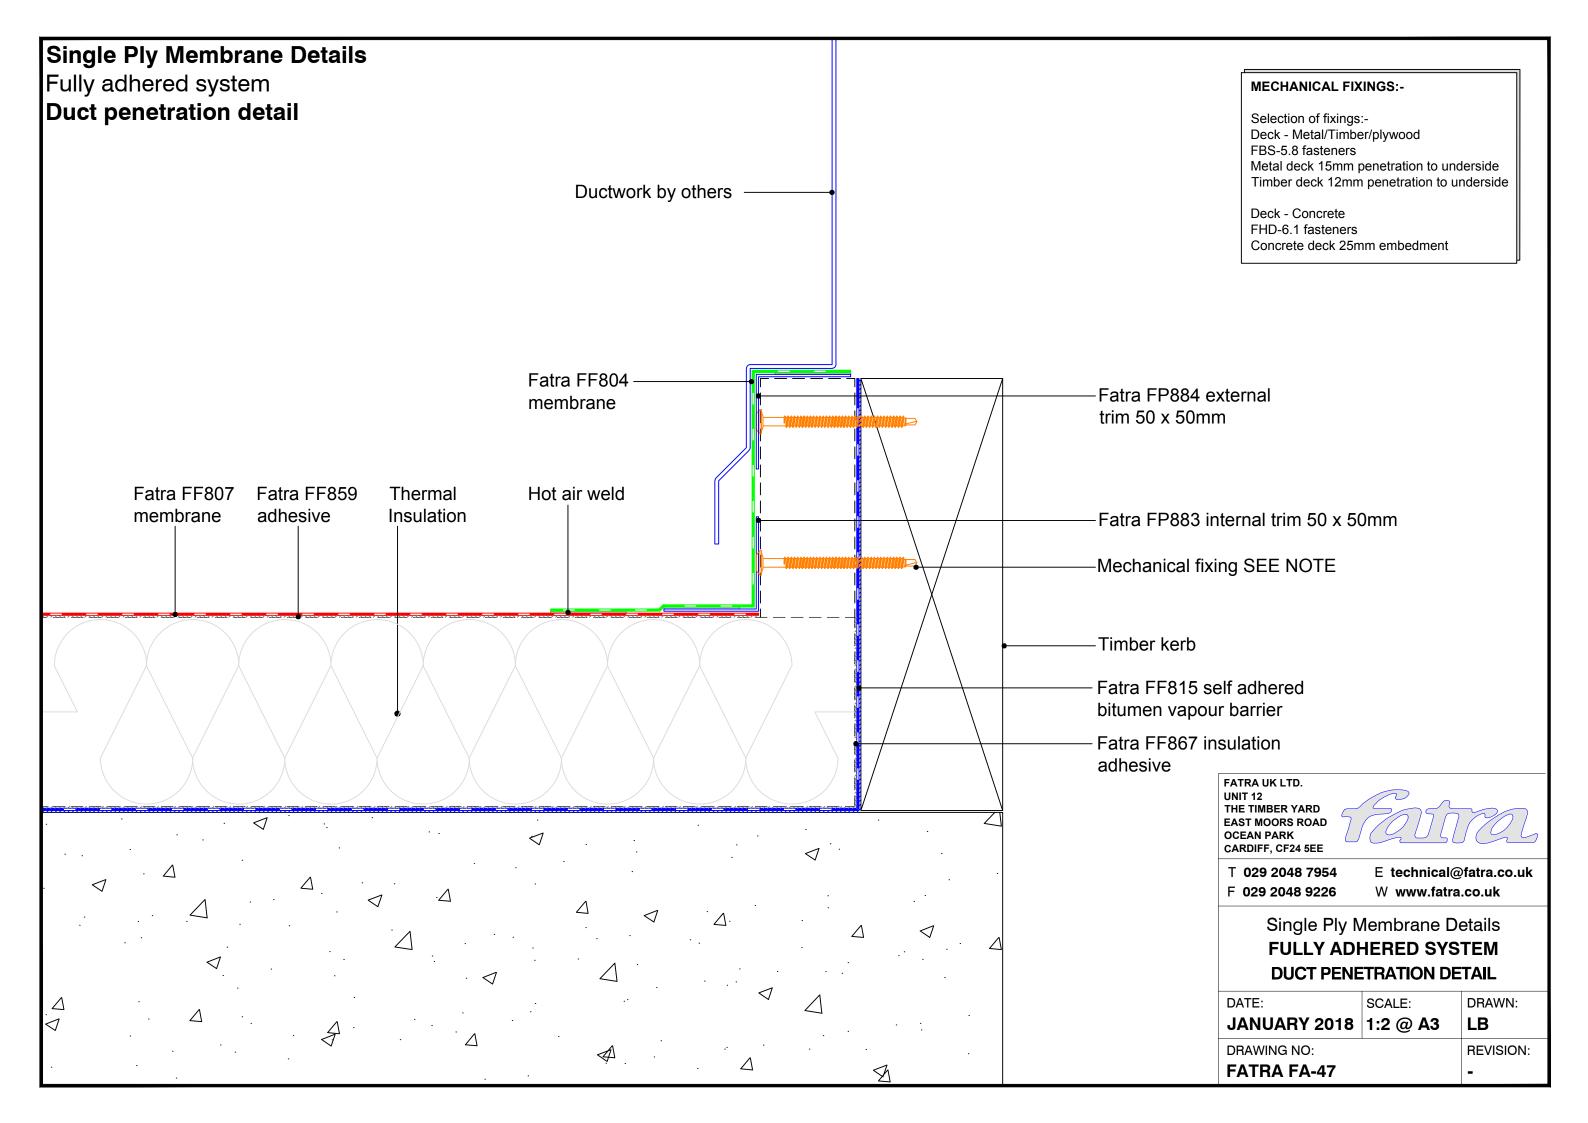

## Single Ply Membrane Details Fully adhered system Upstand to pitched tiles Fatra flat trim Mechanical fixing SEE NOTE Tiles-Minimum 150mm Tilting fillet-Fatra FF804 Fatra FF807 Fatra FF859 Hot air weld membrane membrane adhesive Fatra special trim 60mm FATRA UK LTD. UNIT 12 THE TIMBER YARD EAST MOORS ROAD OCEAN PARK CARDIFF, CF24 5EE **MECHANICAL FIXINGS:-**T 029 2048 7954 E technical@fatra.co.uk Selection of fixings:-F 029 2048 9226 W www.fatra.co.uk Deck - Metal/Timber/plywood FBS-5.8 fasteners Single Ply Membrane Details Metal deck 15mm penetration to underside Timber deck 12mm penetration to underside **FULLY ADHERED SYSTEM UPSTAND TO PITCHED TILES** Deck - Concrete FHD-6.1 fasteners DATE: SCALE: DRAWN: Concrete deck 25mm embedment JANUARY 2018 1:2 @ A3 LB DRAWING NO: **REVISION: FATRA FA-43**