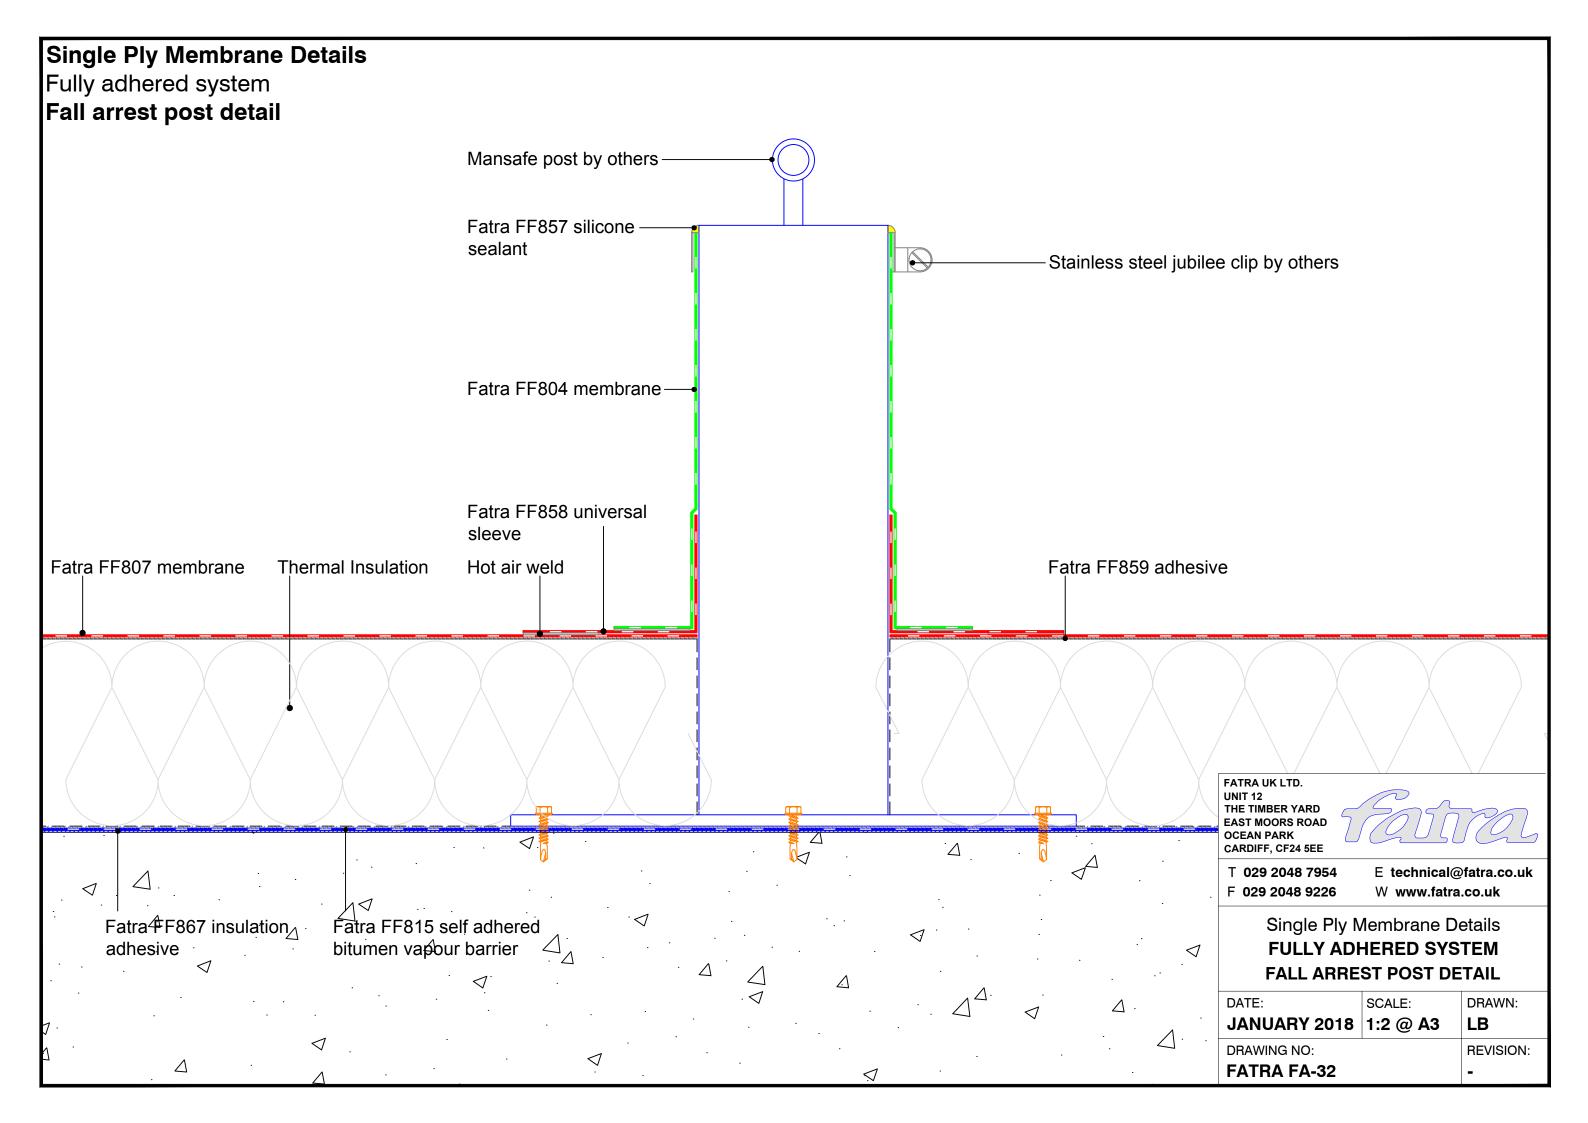

## Single Ply Membrane Details Fully adhered system Upstand to pitched tiles Fatra flat trim Mechanical fixing SEE NOTE Tiles-Minimum 150mm Tilting fillet-Fatra FF804 Fatra FF807 Fatra FF859 Hot air weld membrane membrane adhesive Fatra special trim 60mm FATRA UK LTD. UNIT 12 THE TIMBER YARD EAST MOORS ROAD OCEAN PARK CARDIFF, CF24 5EE **MECHANICAL FIXINGS:-**T 029 2048 7954 E technical@fatra.co.uk Selection of fixings:-F 029 2048 9226 W www.fatra.co.uk Deck - Metal/Timber/plywood FBS-5.8 fasteners Single Ply Membrane Details Metal deck 15mm penetration to underside Timber deck 12mm penetration to underside **FULLY ADHERED SYSTEM UPSTAND TO PITCHED TILES** Deck - Concrete FHD-6.1 fasteners DATE: SCALE: DRAWN: Concrete deck 25mm embedment JANUARY 2018 1:2 @ A3 LB DRAWI