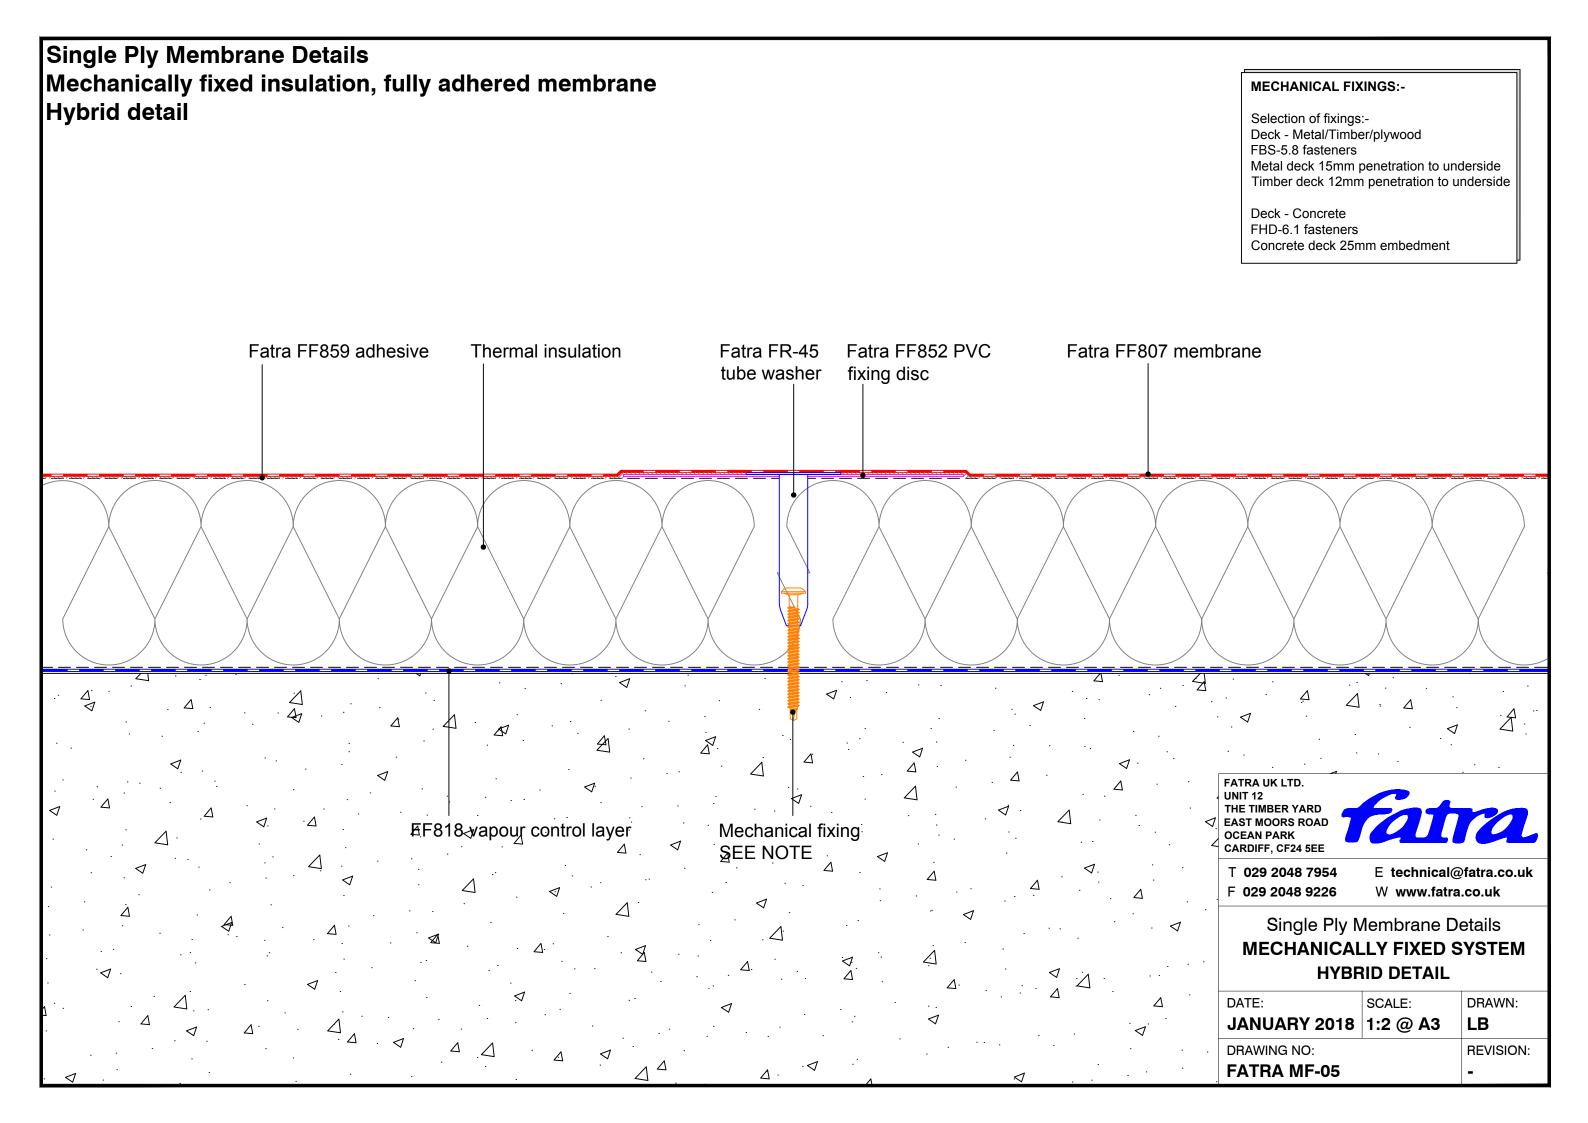

## Single Ply Membrane Details Mechanically Fixed System Fascia drip trim detail Mechanical fixing Thermal insulation Fatra FF810 membrane Hot air weld SEE NOTE Fatra FF854 **PVC** sealant Fatra FP887 100 x 100 x 15mm fascia drip trim Fatra FF818 vapour Steel decking by others control layer Fascia flashingby others FATRA UK LTD. UNIT 12 Eaves beam THE TIMBER YARD EAST MOORS ROAD OCEAN PARK CARDIFF, CF24 5EE **MECHANICAL FIXINGS:-**Composite wall T 029 2048 7954 E technical@fatra.co.uk Selection of fixings:-F 029 2048 9226 W www.fatra.co.uk panel by others Deck - Metal/Timber/plywood FBS-5.8 fasteners Single Ply Membrane Details Metal deck 15mm penetration to underside Timber deck 12mm penetration to underside **MECHANICALLY FIXED SYSTEM FASCIA DRIP TRIM DETAIL** Deck - Concrete FHD-6.1 fasteners DATE: SCALE: DRAWN: Concrete deck 25mm embedment JANUARY 2018 1:2 @ A3 LB DRAWING NO: **REVISION: FATRA MF-21**