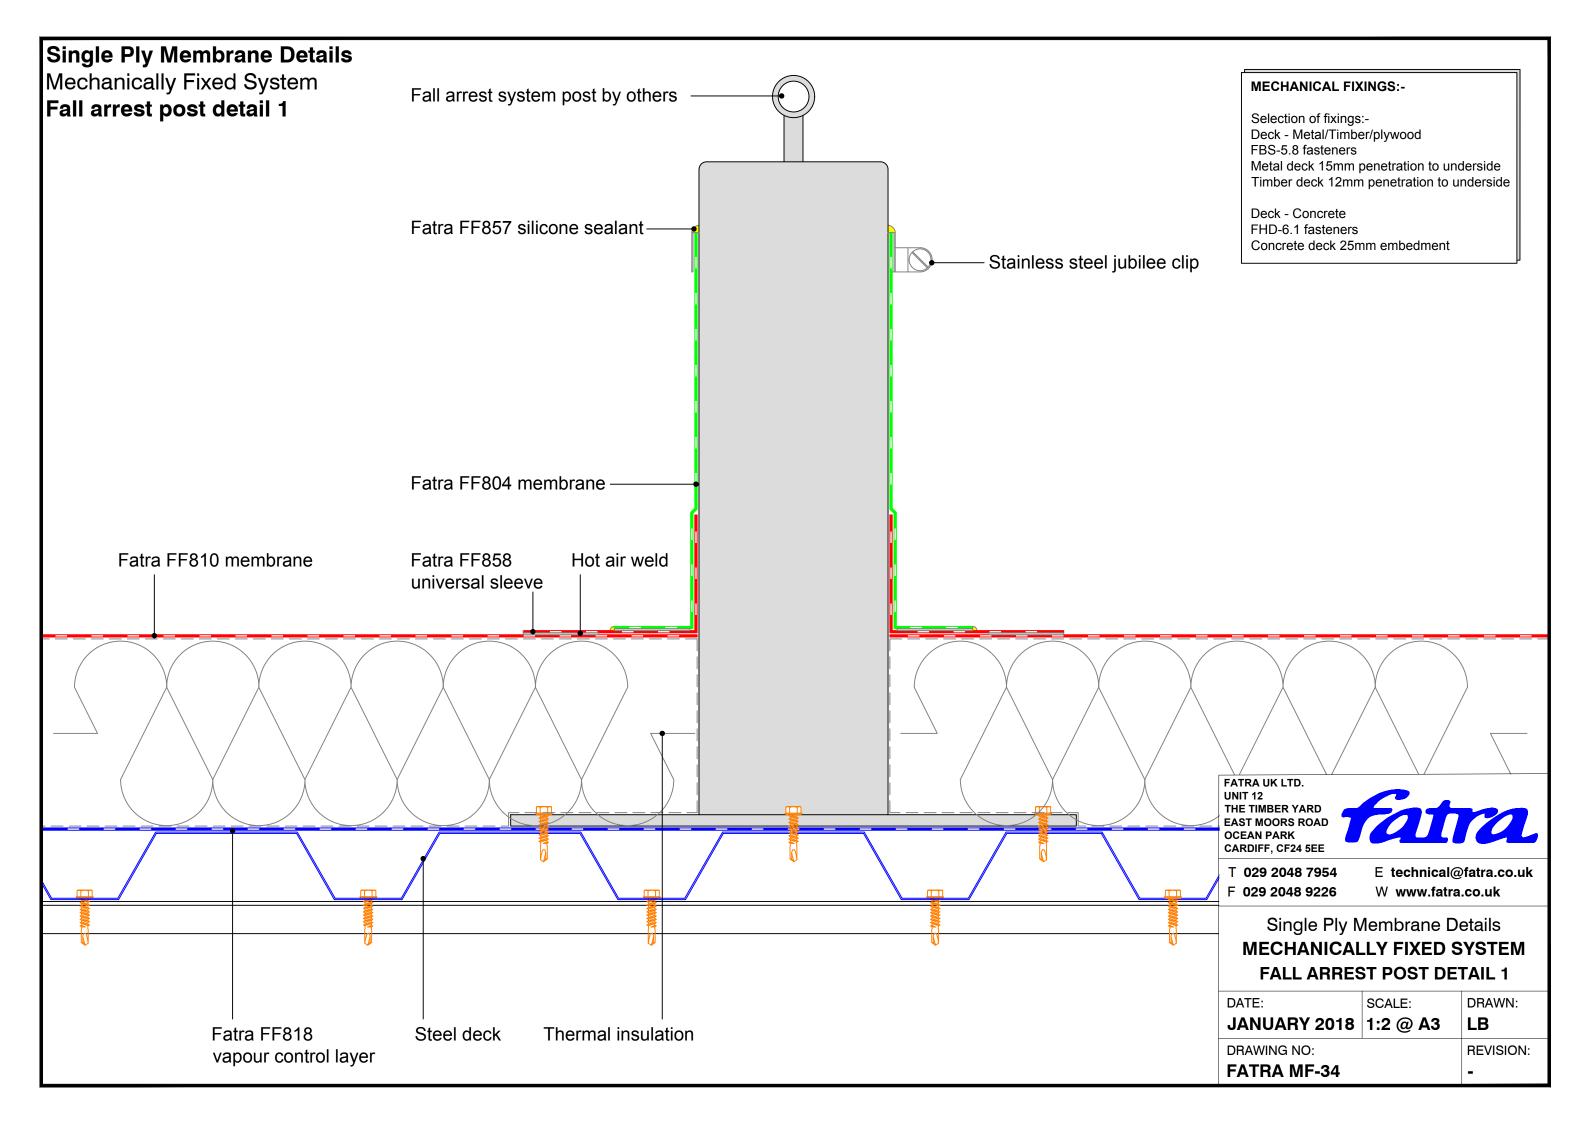

10 membrane SEE NOTE Fatra FF854 **PVC** sealant Fatra Special gull wing drip trim Fatra FF818 vapour Steel decking by others control layer Fascia flashing by others FATRA UK LTD. UNIT 12 Eaves beam THE TIMBER YARD EAST MOORS ROAD OCEAN PARK CARDIFF, CF24 5EE **MECHANICAL FIXINGS:-**Composite wall T 029 2048 7954 E technical@fatra.co.uk Selection of fixings:-F 029 2048 9226 W www.fatra.co.uk panel by others Deck - Metal/Timber/plywood FBS-5.8 fasteners Single Ply Membrane Details Metal deck 15mm penetration to underside Timber deck 12mm penetration to underside **MECHANICALLY FIXED SYSTEM** FILLETED FASCIA DRIP TRIM DETAIL Deck - Concrete FHD-6.1 fasteners DATE: SCALE: DRAWN: Concrete deck 25mm embedment JANUARY 2018 1:2 @ A3 LB DRAWING NO: **REVISION: FATRA MF-22**















































## Single Ply Membrane Details Mechanically Fixed System Upstand to pitched tiles Tiles -Fatra flat trim Tilting fillet --Hot air weld -Mechanical fixing Fatra FF810 SEE NOTE membrane Minimum 150mm Lay board Fatra FF810 Fatra FF854 Hot air weld Fatra angled trim membrane PVC sealant -

## **MECHANICAL FIXINGS:-**

Selection of fixings:-Deck - Metal/Timber/plywood FBS-5.8 fasteners Metal deck 15mm penetration to underside Timber deck 12mm penetration to underside

Deck - Concrete FHD-6.1 fasteners Concrete deck 25mm embedment FATRA UK LTD. UNIT 12 THE TIMBER YARD EAST MOORS ROAD OCEAN PARK CARDIFF, CF24 5EE



T 029 2048 7954 F 029 2048 9226 E technical@fatra.co.uk
W www.fatra.co.uk

Single Ply Membrane Details

MECHANICALLY FIXED SYSTEM

UPSTAND TO PITCHED TILES

|