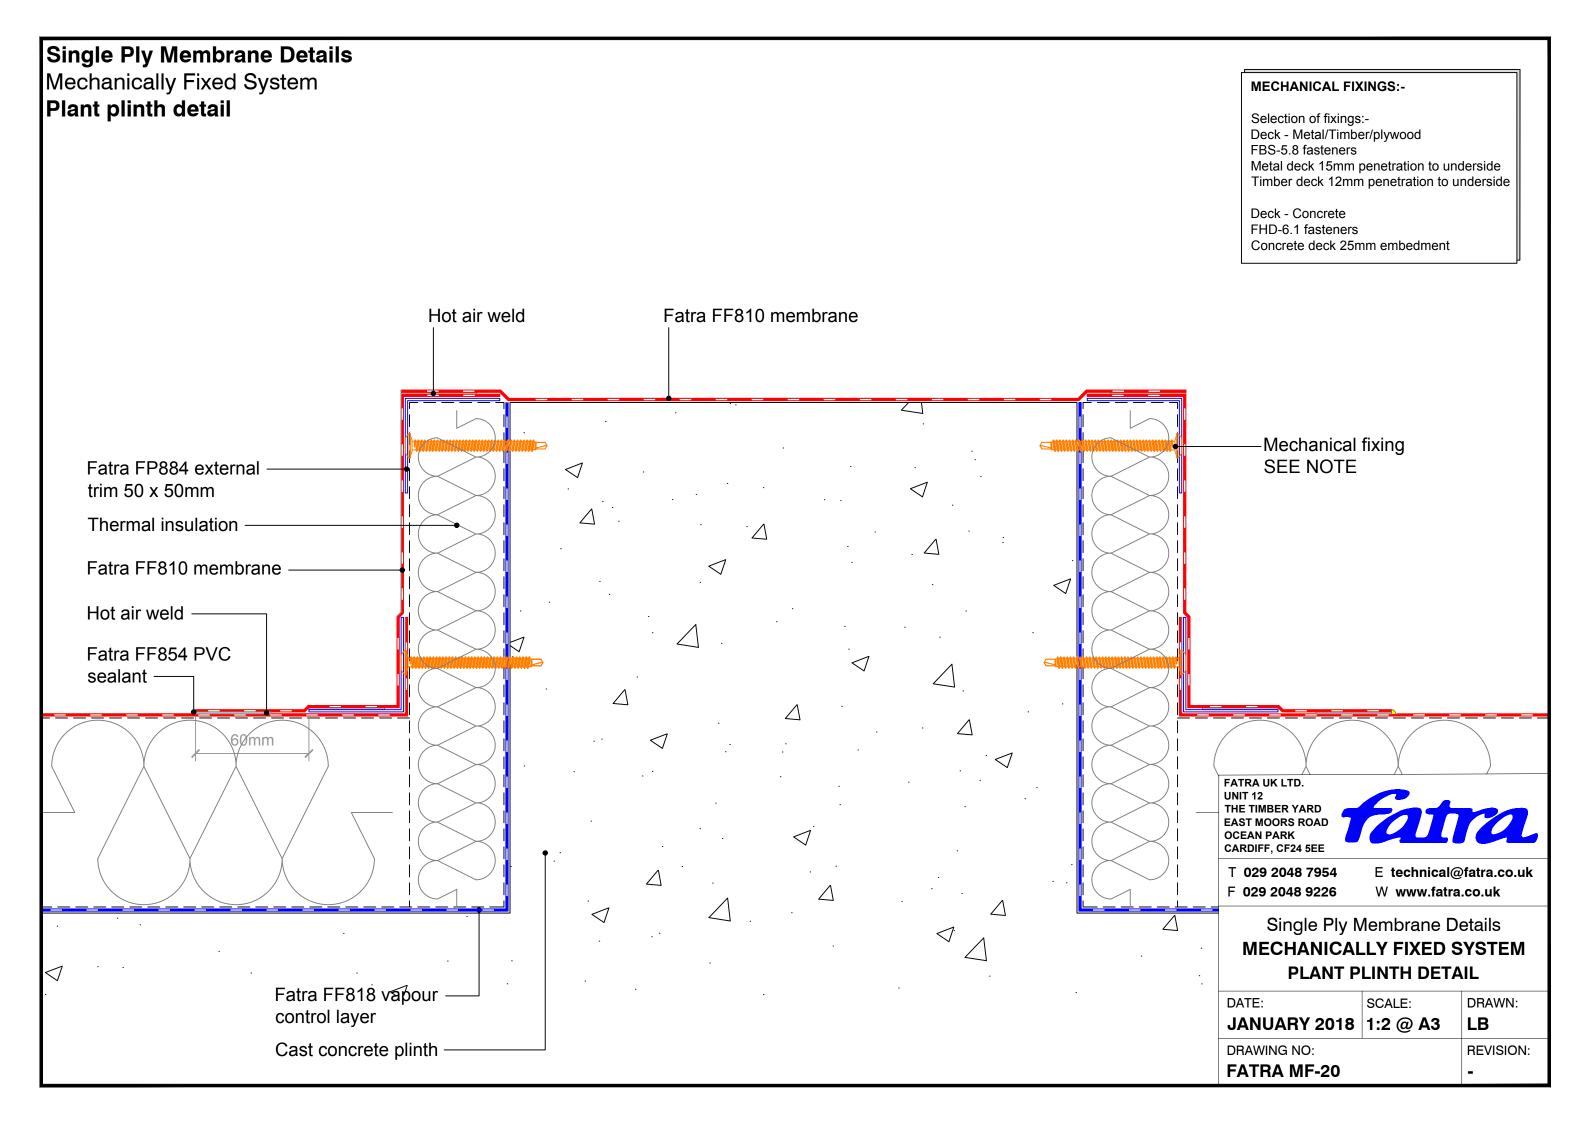

## Single Ply Membrane Details Mechanically Fixed System Fascia drip trim detail Mechanical fixing Thermal insulation Fatra FF810 membrane Hot air weld SEE NOTE Fatra FF854 **PVC** sealant Fatra FP887 100 x 100 x 15mm fascia drip trim Fatra FF818 vapour Steel decking by others control layer Fascia flashingby others FATRA UK LTD. UNIT 12 Eaves beam THE TIMBER YARD EAST MOORS ROAD OCEAN PARK CARDIFF, CF24 5EE **MECHANICAL FIXINGS:-**Composite wall T 029 2048 7954 E technical@fatra.co.uk Selection of fixings:-F 029 2048 9226 W www.fatra.co.uk panel by others Deck - Metal/Timber/plywood FBS-5.8 fasteners Single Ply Membrane Details Metal deck 15mm penetration to underside Timber deck 12mm penetration to underside **MECHANICALLY FIXED SYSTEM FASCIA DRIP TRIM DETAIL** Deck - Concrete FHD-6.1 f