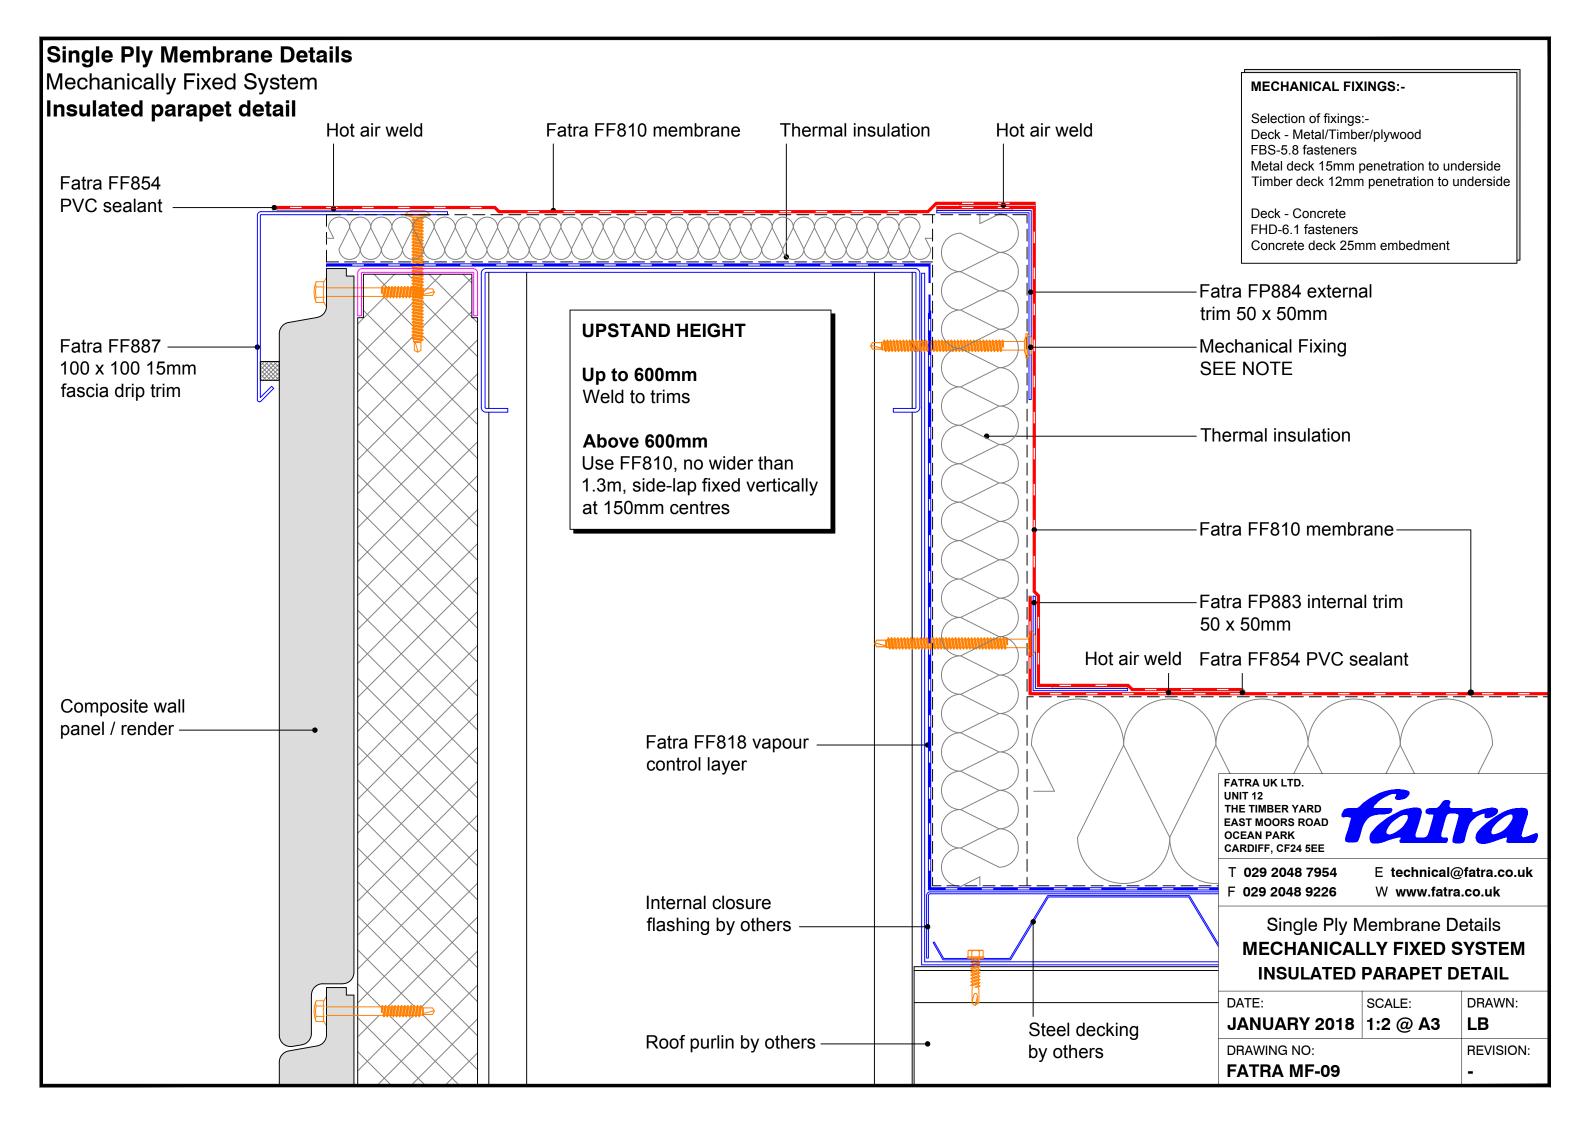

## Single Ply Membrane Details Mechanically Fixed System Fascia drip trim detail Mechanical fixing Thermal insulation Fatra FF810 membrane Hot air weld SEE NOTE Fatra FF854 **PVC** sealant Fatra FP887 100 x 100 x 15mm fascia drip trim Fatra FF818 vapour Steel decking by others control layer Fascia flashingby others FATRA UK LTD. UNIT 12 Eaves beam THE TIMBER YARD EAST MOORS ROAD OCEAN PARK CARDIFF, CF24 5EE **MECHANICAL FIXINGS:-**Composite wall T 029 2048 7954 E technical@fatra.co.uk Selection of fixings:-F 029 2048 9226 W www.fatra.co.uk panel by others Deck - Metal/Timber/plywood FBS-5.8 fasteners Single Ply Membrane Details Metal deck 15mm penetration to underside Timber deck 12mm penetration to underside **MECHANICALLY FIXED SYSTEM FASCIA DRIP TRIM DETAIL** Deck - Concrete FHD-6.1 fasteners DATE: SCALE: DRAWN: Concrete deck 25mm embedment JANUARY 2018 1:2 @ A3 LB DRAWING NO: **REVISION: FATRA MF-21**