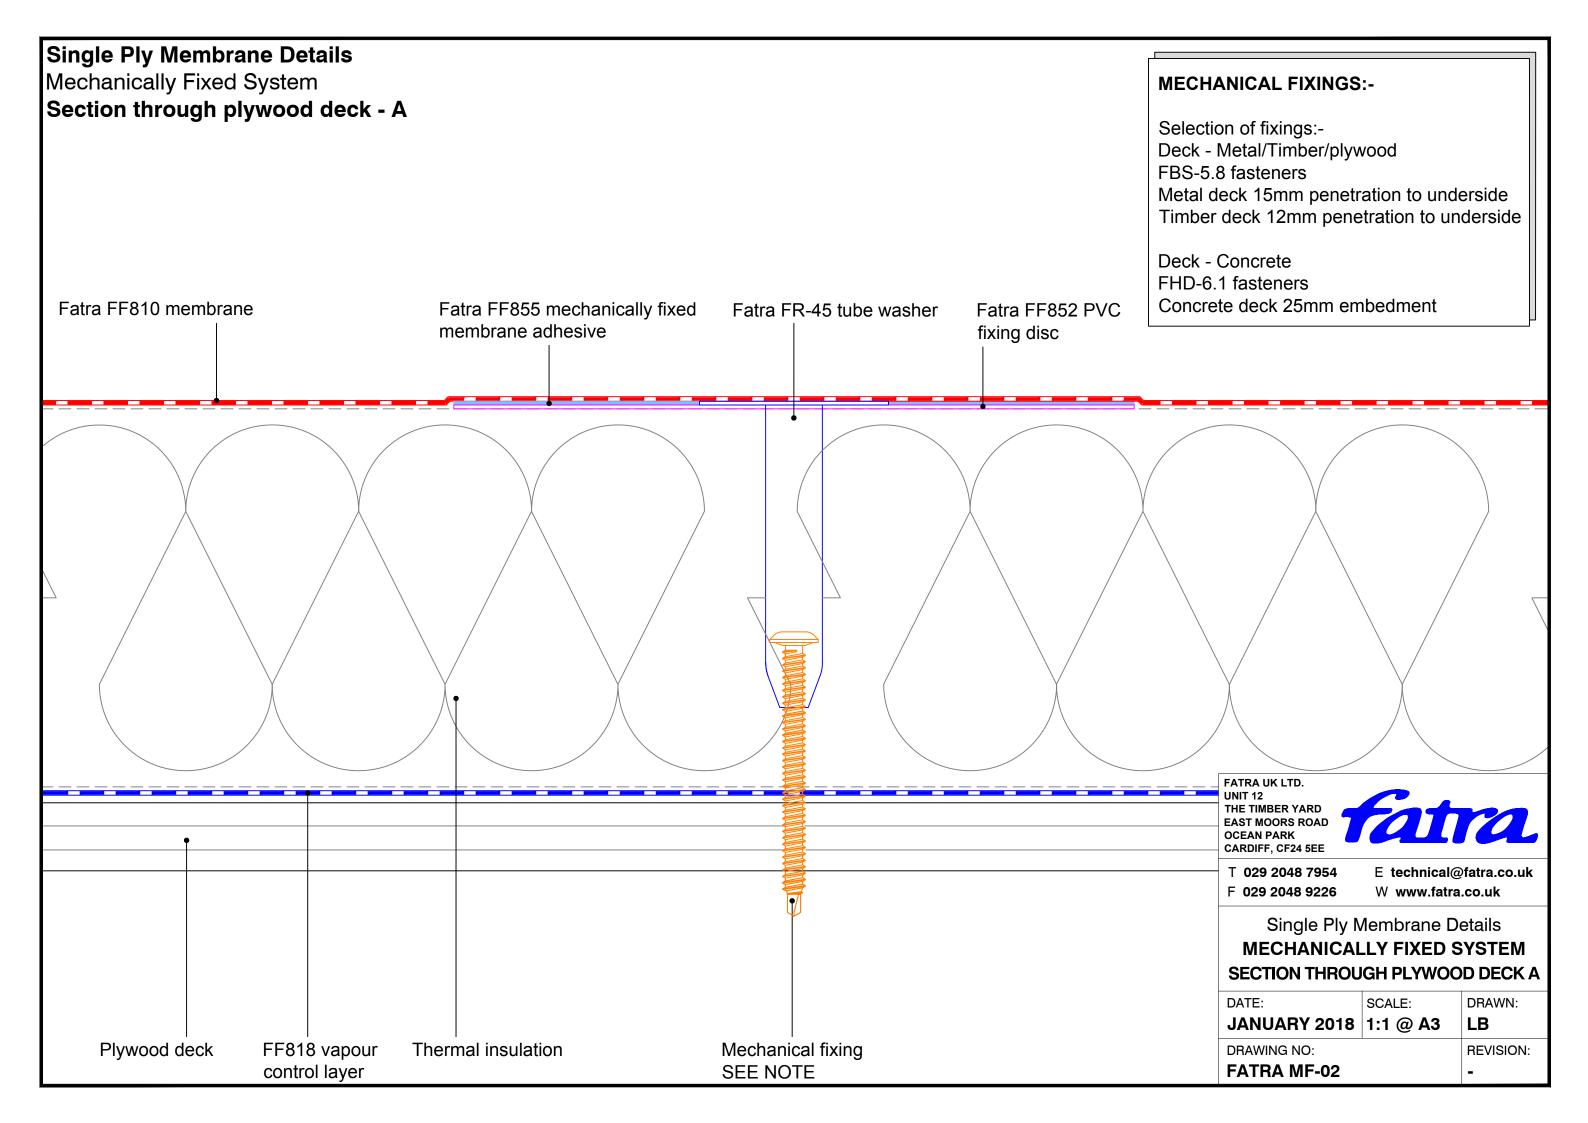

## Single Ply Membrane Details Mechanically Fixed System Filleted fascia drip trim detail Hot air weld Mechanical fixing Thermal insulation Fatra FF810 membrane SEE NOTE Fatra FF854 **PVC** sealant Fatra Special gull wing drip trim Fatra FF818 vapour Steel decking by others control layer Fascia flashing by others FATRA UK LTD. UNIT 12 Eaves beam THE TIMBER YARD EAST MOORS ROAD OCEAN PARK CARDIFF, CF24 5EE **MECHANICAL FIXINGS:-**Composite wall T 029 2048 7954 E technical@fatra.co.uk Selection of fixings:-F 029 2048 9226 W www.fatra.co.uk panel by others Deck - Metal/Timber/plywood FBS-5.8 fasteners Single Ply Membrane Details Metal deck 15mm penetration to underside Timber deck 12mm penetration to underside **MECHANICALLY FIXED SYSTEM** FILLETED FASCIA DRIP TRIM DETAIL Deck - Concrete FHD-6.1 fasteners DATE: SCALE: DRAWN: Concrete deck 25mm embedment JANUARY 2018 1:2 @ A3 LB DRAWING NO: **REVISION: FATRA MF-22**