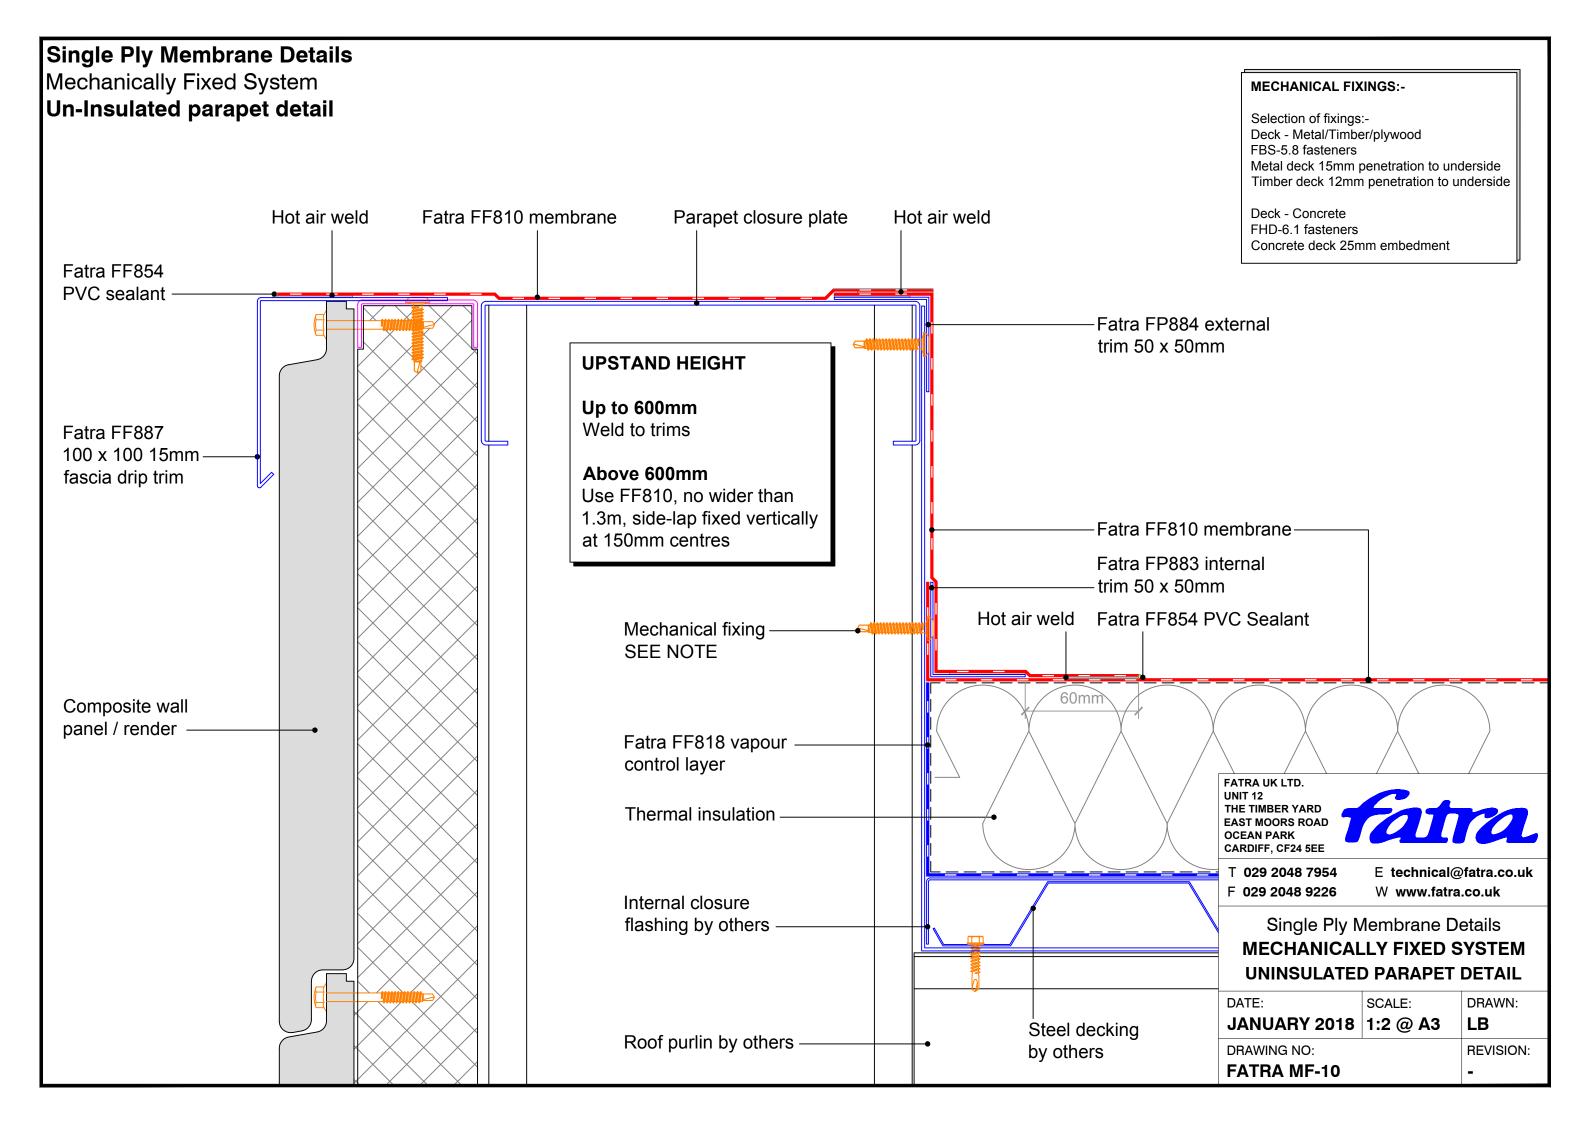

## Single Ply Membrane Details Mechanically Fixed System Filleted fascia drip trim detail Hot air weld Mechanical fixing Thermal insulation Fatra FF810 membrane SEE NOTE Fatra FF854 **PVC** sealant Fatra Special gull wing drip trim Fatra FF818 vapour Steel decking by others control layer Fascia flashing by others FATRA UK LTD. UNIT 12 Eaves beam THE TIMBER YARD EAST MOORS ROAD OCEAN PARK CARDIFF, CF24 5EE **MECHANICAL FIXINGS:-**Composite wall T 029 2048 7954 E technical@fatra.co.uk Selection of fixings:-F 029 2048 9226 W www.fatra.co.uk panel by others Deck - Metal/Timber/plywood FBS-5.8 fasteners Single Ply Membrane Details Metal deck 15mm penetration to underside Timber deck 12mm penetration to underside **MECHANICALLY FIXED SYSTEM** FILLETED FASCIA DRIP TRIM DETAIL Deck - Concrete FHD-6.1 fasteners DATE: SCALE: DRAWN: Concrete deck 25mm embedment JANUARY 2018 1:2 @ A3 LB DRAWING NO: **REVISION: FATRA MF-22**