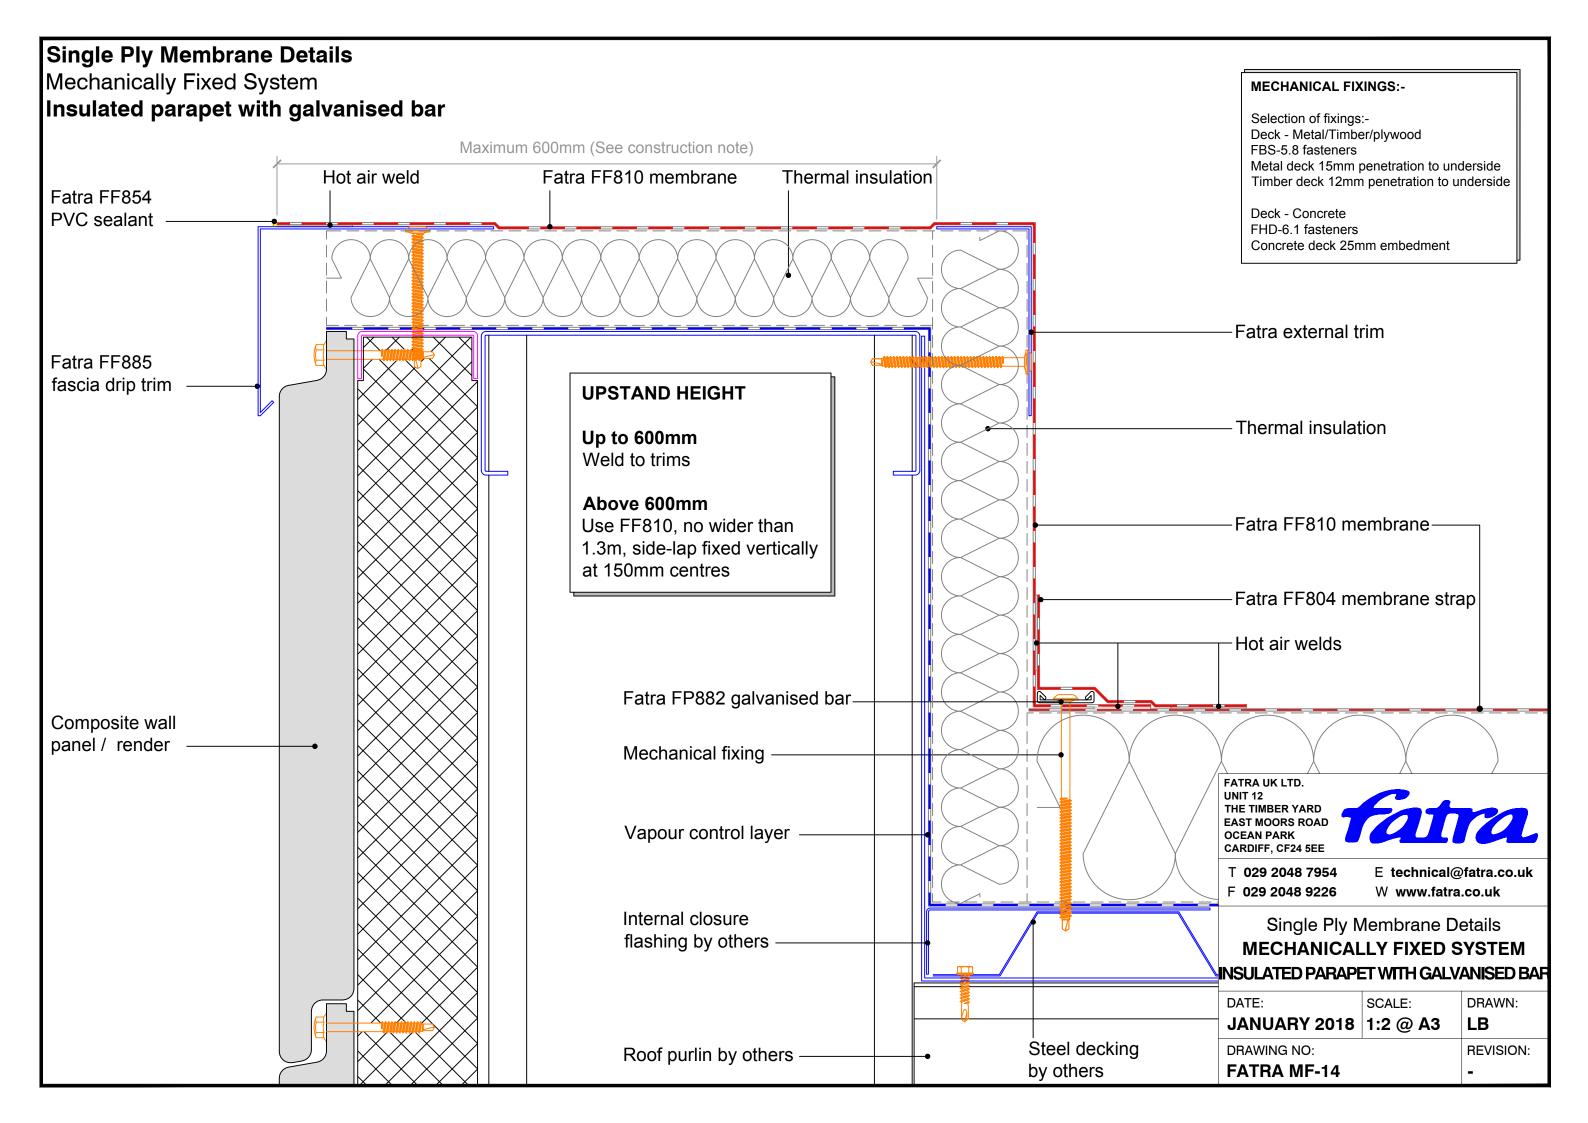

## Single Ply Membrane Details Mechanically Fixed System Fascia drip trim detail Mechanical fixing Thermal insulation Fatra FF810 membrane Hot air weld SEE NOTE Fatra FF854 **PVC** sealant Fatra FP887 100 x 100 x 15mm fascia drip trim Fatra FF818 vapour Steel decking by others control layer Fascia flashingby others FATRA UK LTD. UNIT 12 Eaves beam THE TIMBER YARD EAST MOORS ROAD OCEAN PARK CARDIFF, CF24 5EE **MECHANICAL FIXINGS:-**Composite wall T 029 2048 7954 E technical@fatra.co.uk Selection of fixings:-F 029 2048 9226 W www.fatra.co.uk panel by others Deck - Metal/Timber/plywood FBS-5.8 fasteners Single Ply Membrane Details Metal deck 15mm penetration to underside Timber deck 12mm penetration to underside **MECHANICALLY FIXED SYSTEM FASCIA DRIP TRIM DETAIL** Deck - Concre