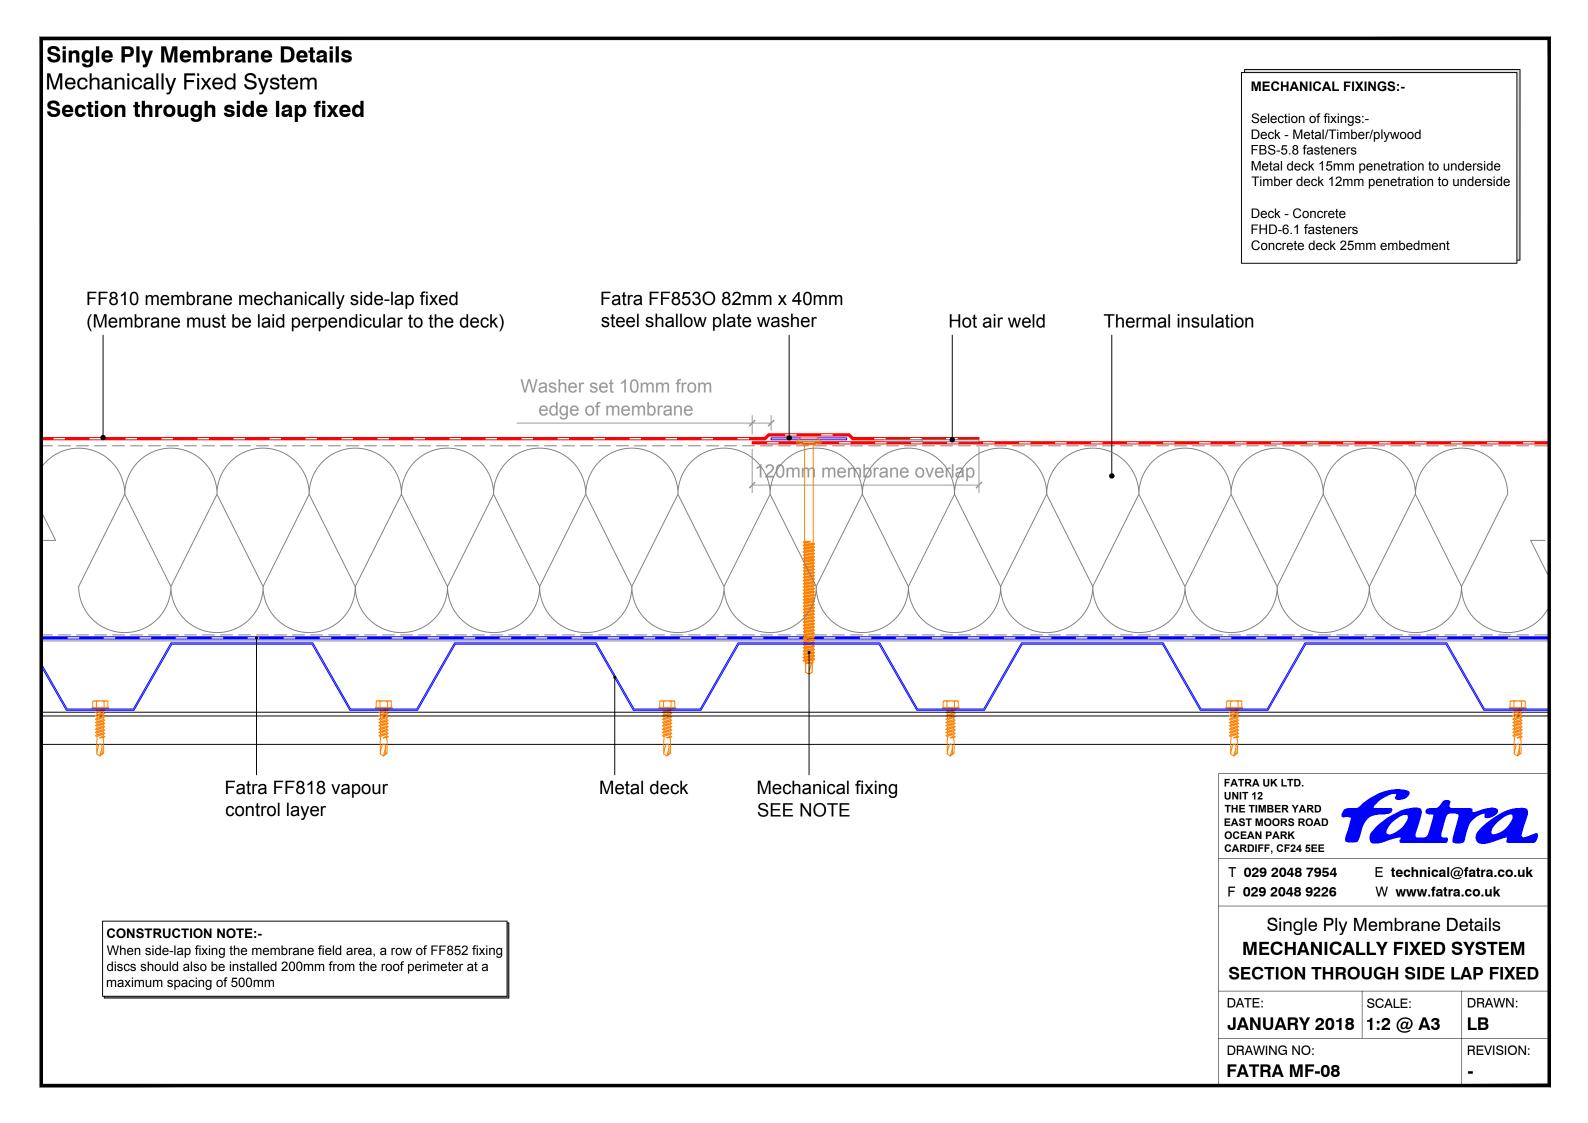

## Single Ply Membrane Details Mechanically Fixed System Fascia drip trim detail Mechanical fixing Thermal insulation Fatra FF810 membrane Hot air weld SEE NOTE Fatra FF854 **PVC** sealant Fatra FP887 100 x 100 x 15mm fascia drip trim Fatra FF818 vapour Steel decking by others control layer Fascia flashingby others FATRA UK LTD. UNIT 12 Eaves beam THE TIMBER YARD EAST MOORS ROAD OCEAN PARK CARDIFF, CF24 5EE **MECHANICAL FIXINGS:-**Composite wall T 029 2048 7954 E technical@fatra.co.uk Selection of fixings:-F 029 2048 9226 W www.fatra.co.uk panel by others Deck - Metal/Timber/plywood FBS-5.8 fasteners Single Ply Membrane Details Metal deck 15mm penetration to underside Timber deck 12mm penetration to underside **MECHANICALLY FIXED SYSTEM FASCIA DRIP TRIM DETAIL** D