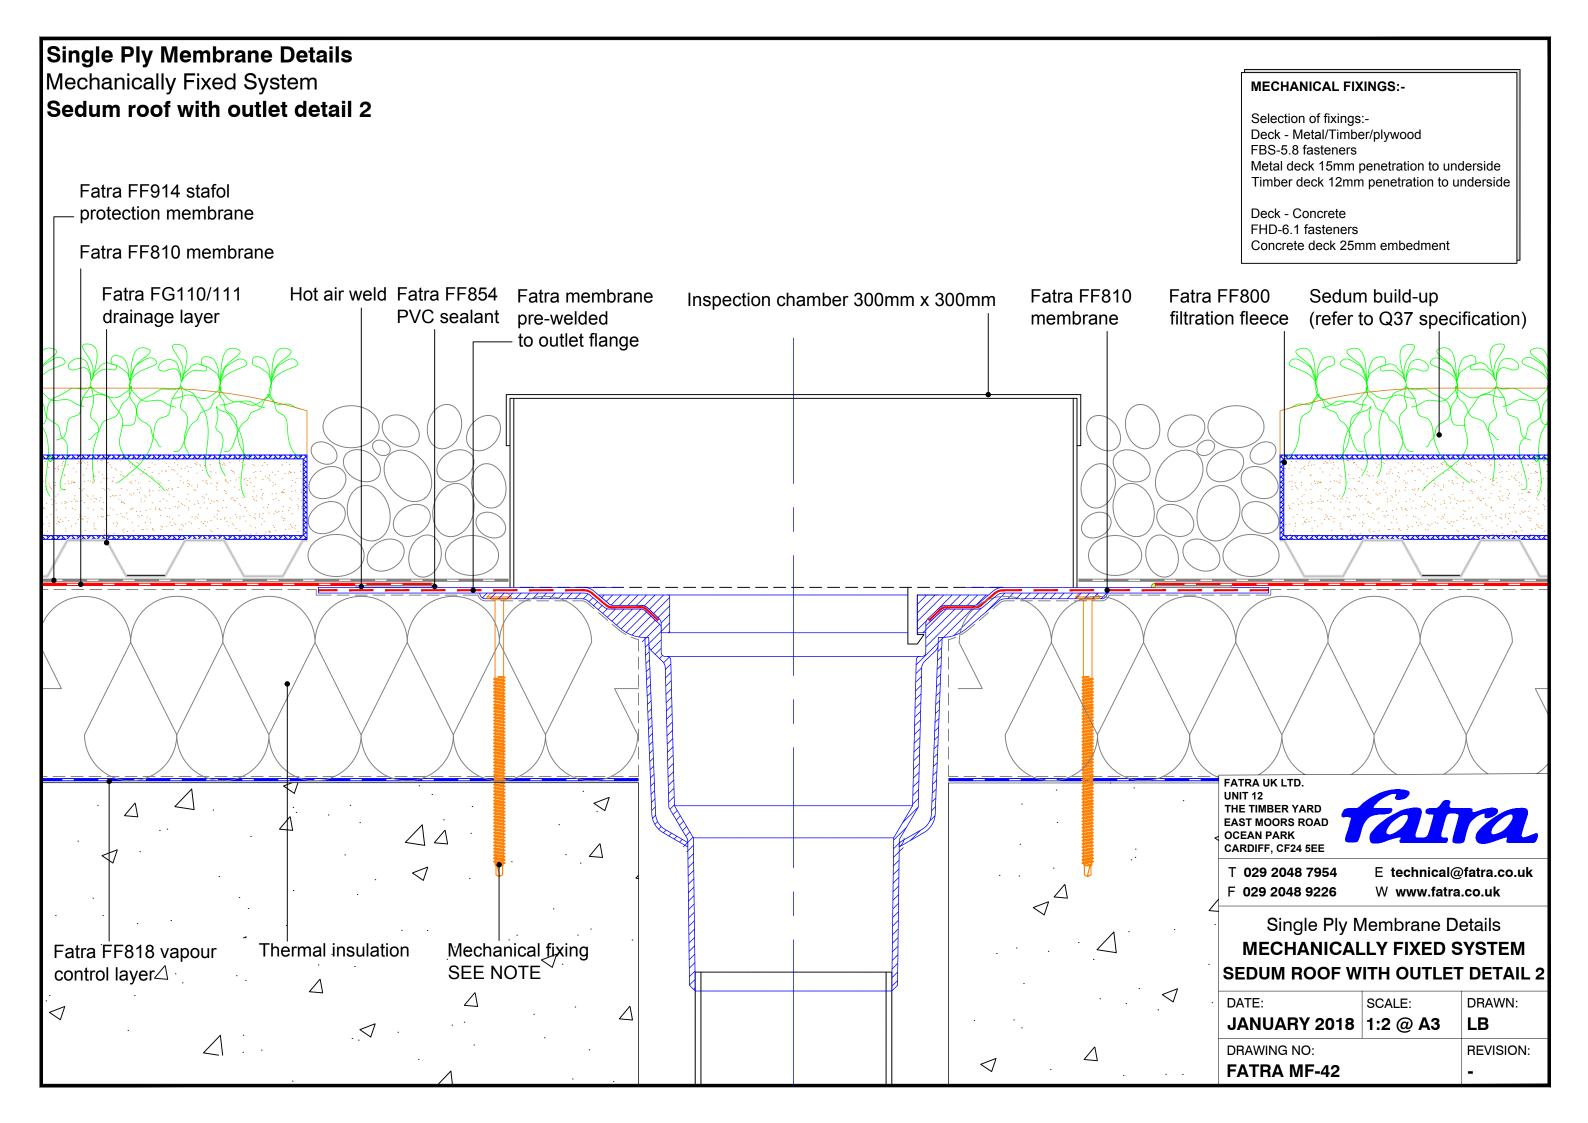

## Single Ply Membrane Details Mechanically Fixed System Upstand to pitched tiles Tiles -Fatra flat trim Tilting fillet --Hot air weld -Mechanical fixing Fatra FF810 SEE NOTE membrane Minimum 150mm Lay board Fatra FF810 Fatra FF854 Hot air weld Fatra angled trim membrane PVC sealant -

## **MECHANICAL FIXINGS:-**

Selection of fixings:-Deck - Metal/Timber/plywood FBS-5.8 fasteners Metal deck 15mm penetration to underside Timber deck 12mm penetration to underside

Deck - Concrete FHD-6.1 fasteners Concrete deck 25mm embedment FATRA UK LTD. UNIT 12 THE TIMBER YARD EAST MOORS ROAD OCEAN PARK CARDIFF, CF24 5EE

T 029 2048 7954 F 029 2048 9226 E technical@fatra.co.uk
W www.fatra.co.uk

Single Ply Membrane Details

MECHANICALLY FIXED SYSTEM

UPSTAND TO PITCHED TILES

| DATE:        | SCALE: | DRAWN:    |
|--------------|--------|-----------|
| JANUARY 2018 |        | LB        |
| DRAWING NO:  |        | REVISION: |
| FATRA MF-46  |        | _         |