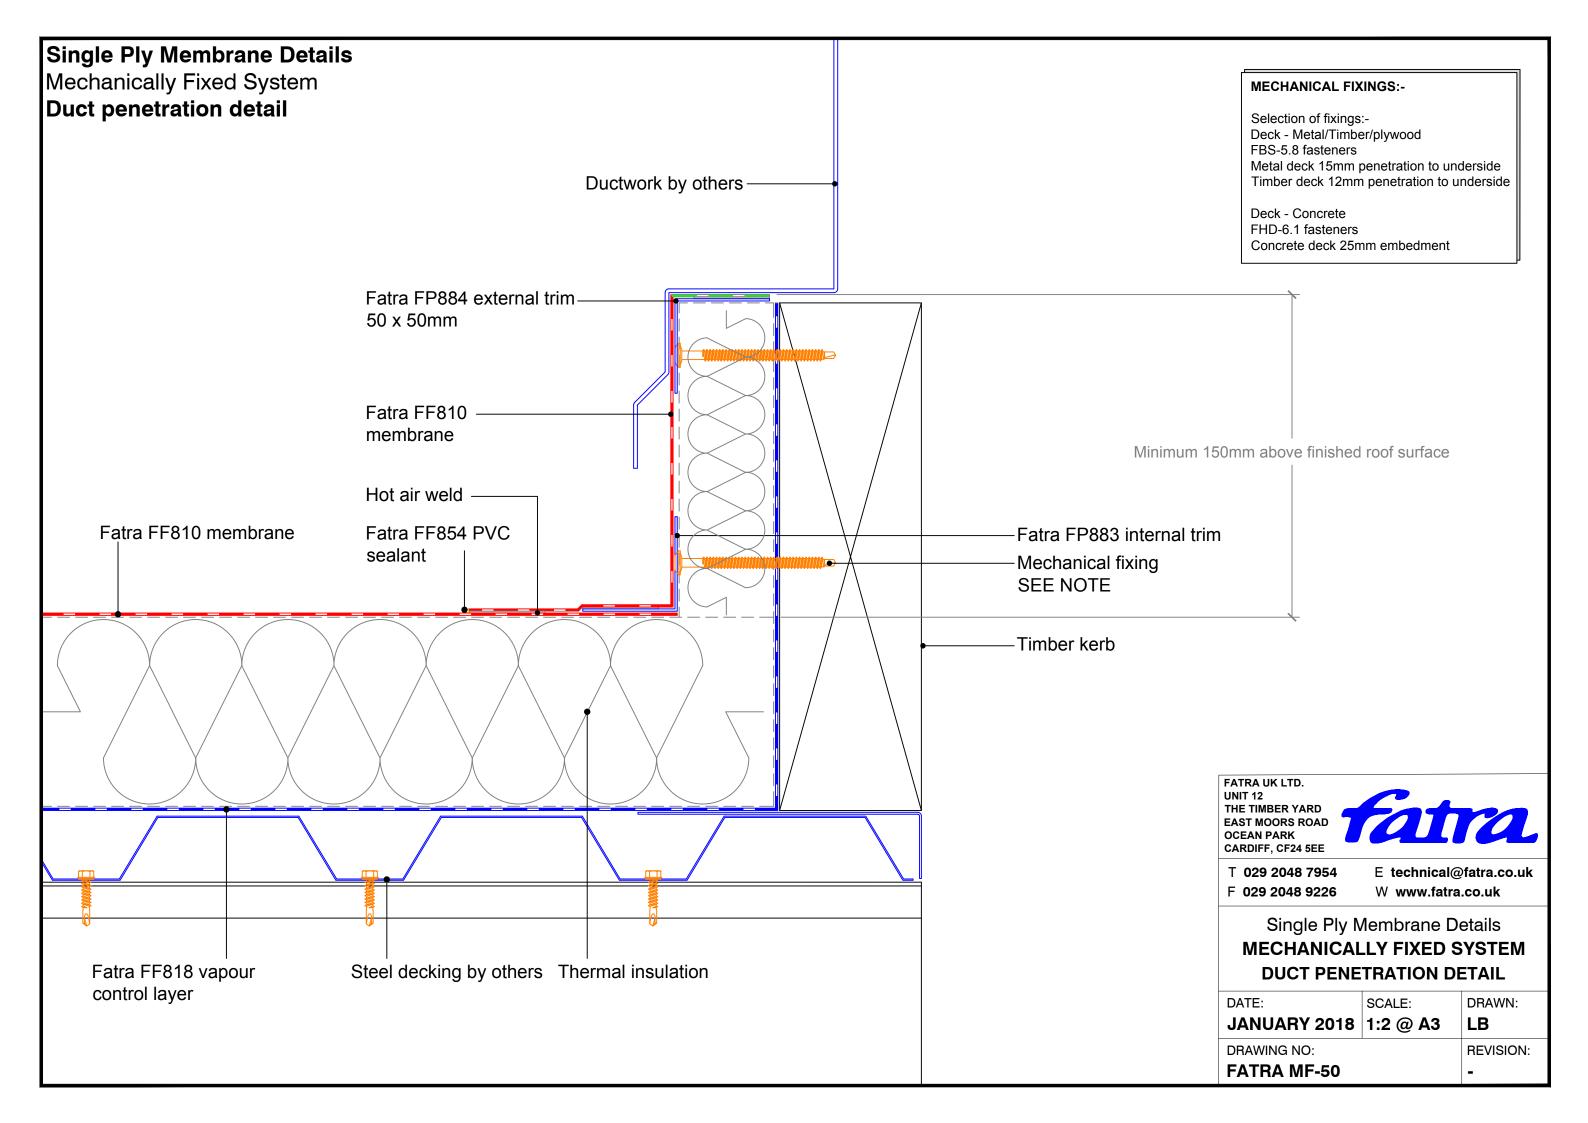

OTE membrane Minimum 150mm Lay board Fatra FF810 Fatra FF854 Hot air weld Fatra angled trim membrane PVC sealant -

## **MECHANICAL FIXINGS:-**

Selection of fixings:-Deck - Metal/Timber/plywood FBS-5.8 fasteners Metal deck 15mm penetration to underside Timber deck 12mm penetration to underside

Deck - Concrete FHD-6.1 fasteners Concrete deck 25mm embedment FATRA UK LTD. UNIT 12 THE TIMBER YARD EAST MOORS ROAD OCEAN PARK CARDIFF, CF24 5EE



T 029 2048 7954 F 029 2048 9226 E technical@fatra.co.uk
W www.fatra.co.uk

Single Ply Membrane Details

MECHANICALLY FIXED SYSTEM

UPSTAND TO PITCHED TILES

| DATE:        | SCALE: | DRAWN:    |
|--------------|--------|-----------|
| JANUARY 2018 |        | LB        |
| DRAWING NO:  |        | REVISION: |
| FATRA MF-46  |        | _         |