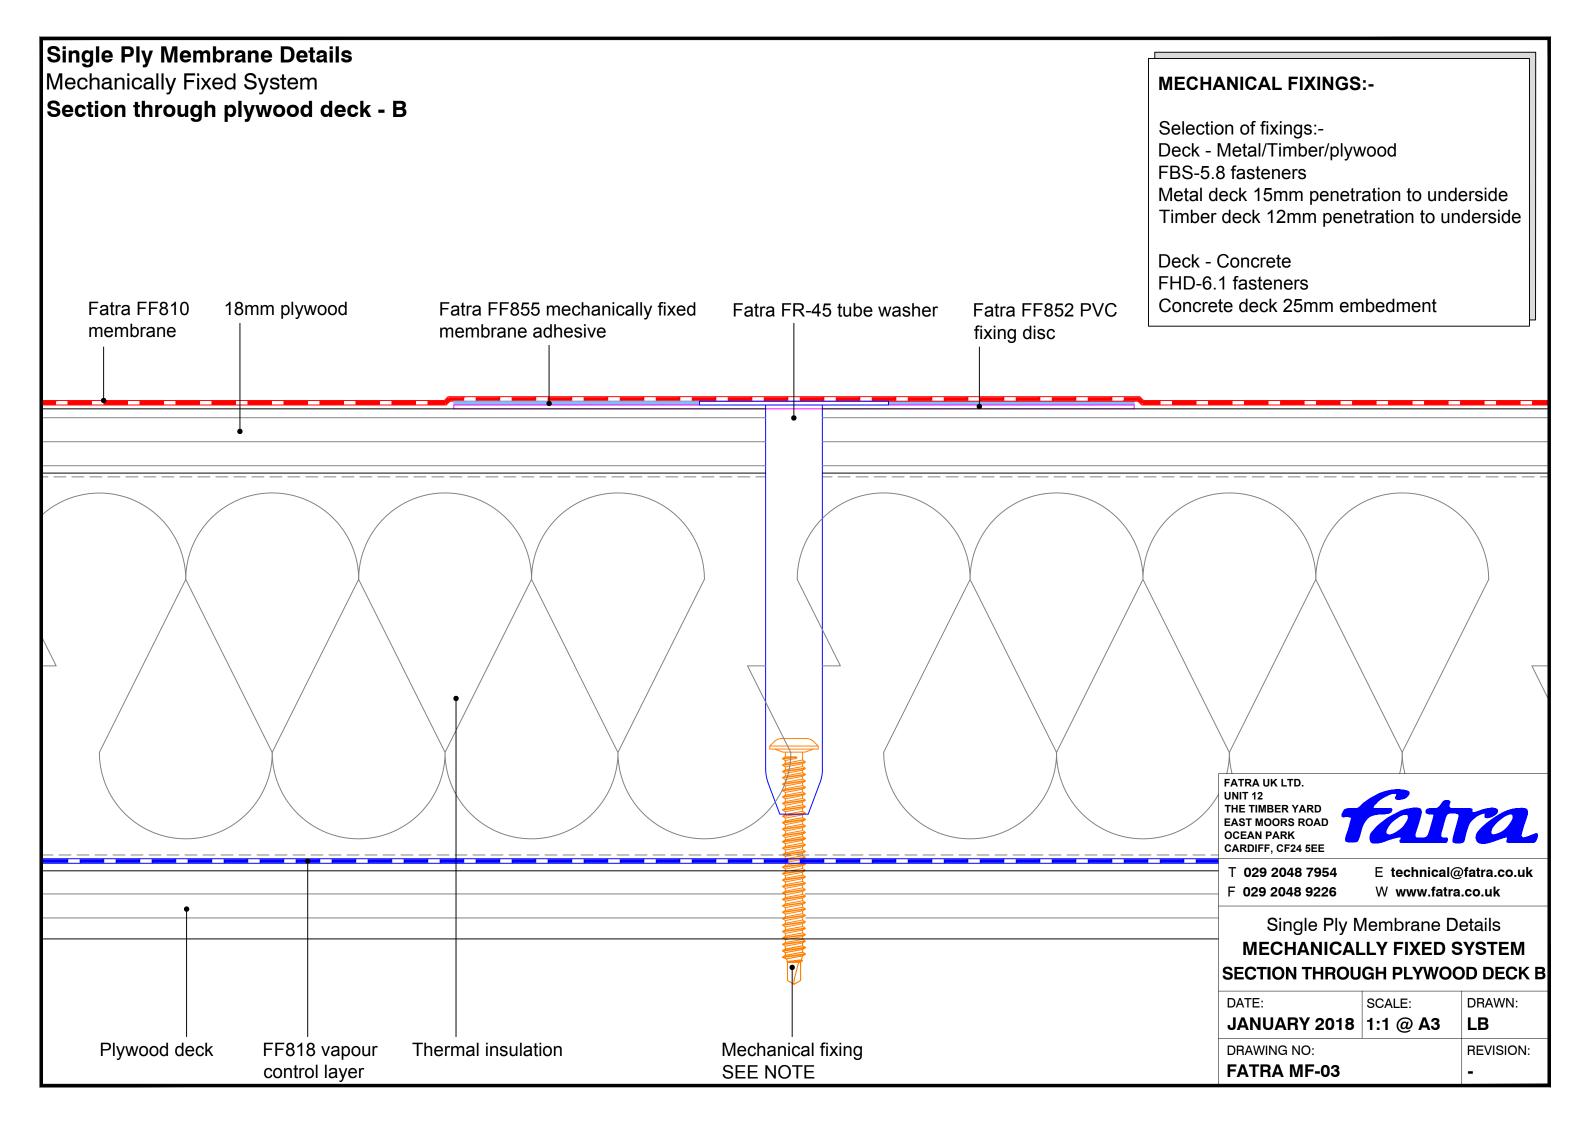

## Single Ply Membrane Details Mechanically Fixed System Upstand to pitched tiles Tiles -Fatra flat trim Tilting fillet --Hot air weld -Mechanical fixing Fatra FF810 SEE NOTE membrane Minimum 150mm Lay board Fatra FF810 Fatra FF854 Hot air weld Fatra angled trim membrane PVC sealant -