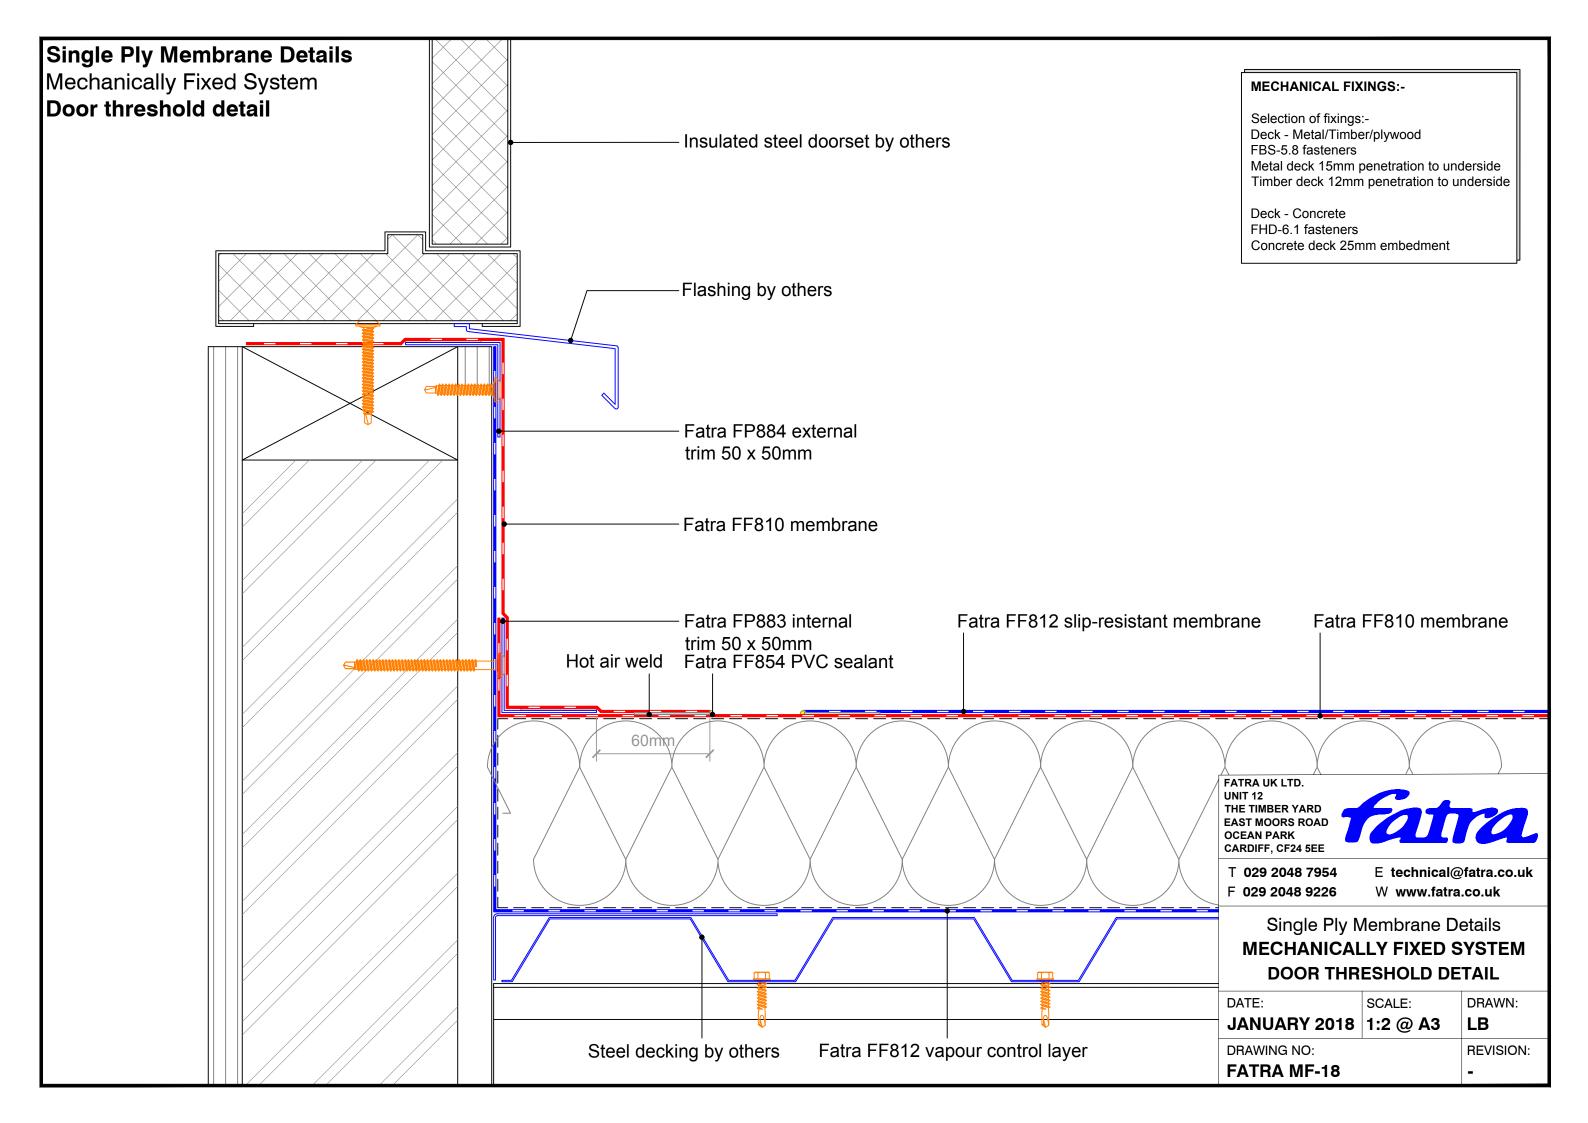

## Single Ply Membrane Details Mechanically Fixed System Filleted fascia drip trim detail Hot air weld Mechanical fixing Thermal insulation Fatra FF810 membrane SEE NOTE Fatra FF854 **PVC** sealant Fatra Special gull wing drip trim Fatra FF818 vapour Steel decking by others control layer Fascia flashing by others FATRA UK LTD. UNIT 12 Eaves beam THE TIMBER YARD EAST MOORS ROAD OCEAN PARK CARDIFF, CF24 5EE **MECHANICAL FIXINGS:-**Composite wall T 029 2048 7954 E technical@fatra.co.uk Selection of fixings:-F 029 2048 9226 W www.fatra.co.uk panel by others Deck - Metal/Timber/plywood FBS-5.8 fasteners Single Ply Membrane Details Metal deck 15mm penetration to underside Timber deck 12mm penetration to underside **MECHANICALLY FIXED SYSTEM** FILLETED FASCIA DRIP TRIM DETAIL Deck - Concrete FHD-6.1 fasteners DATE: SCALE: DRAWN: Concrete deck 25mm embedment JANUARY 2018 1:2 @ A3 LB DRAWING NO: **REVISION: FATRA MF-22**