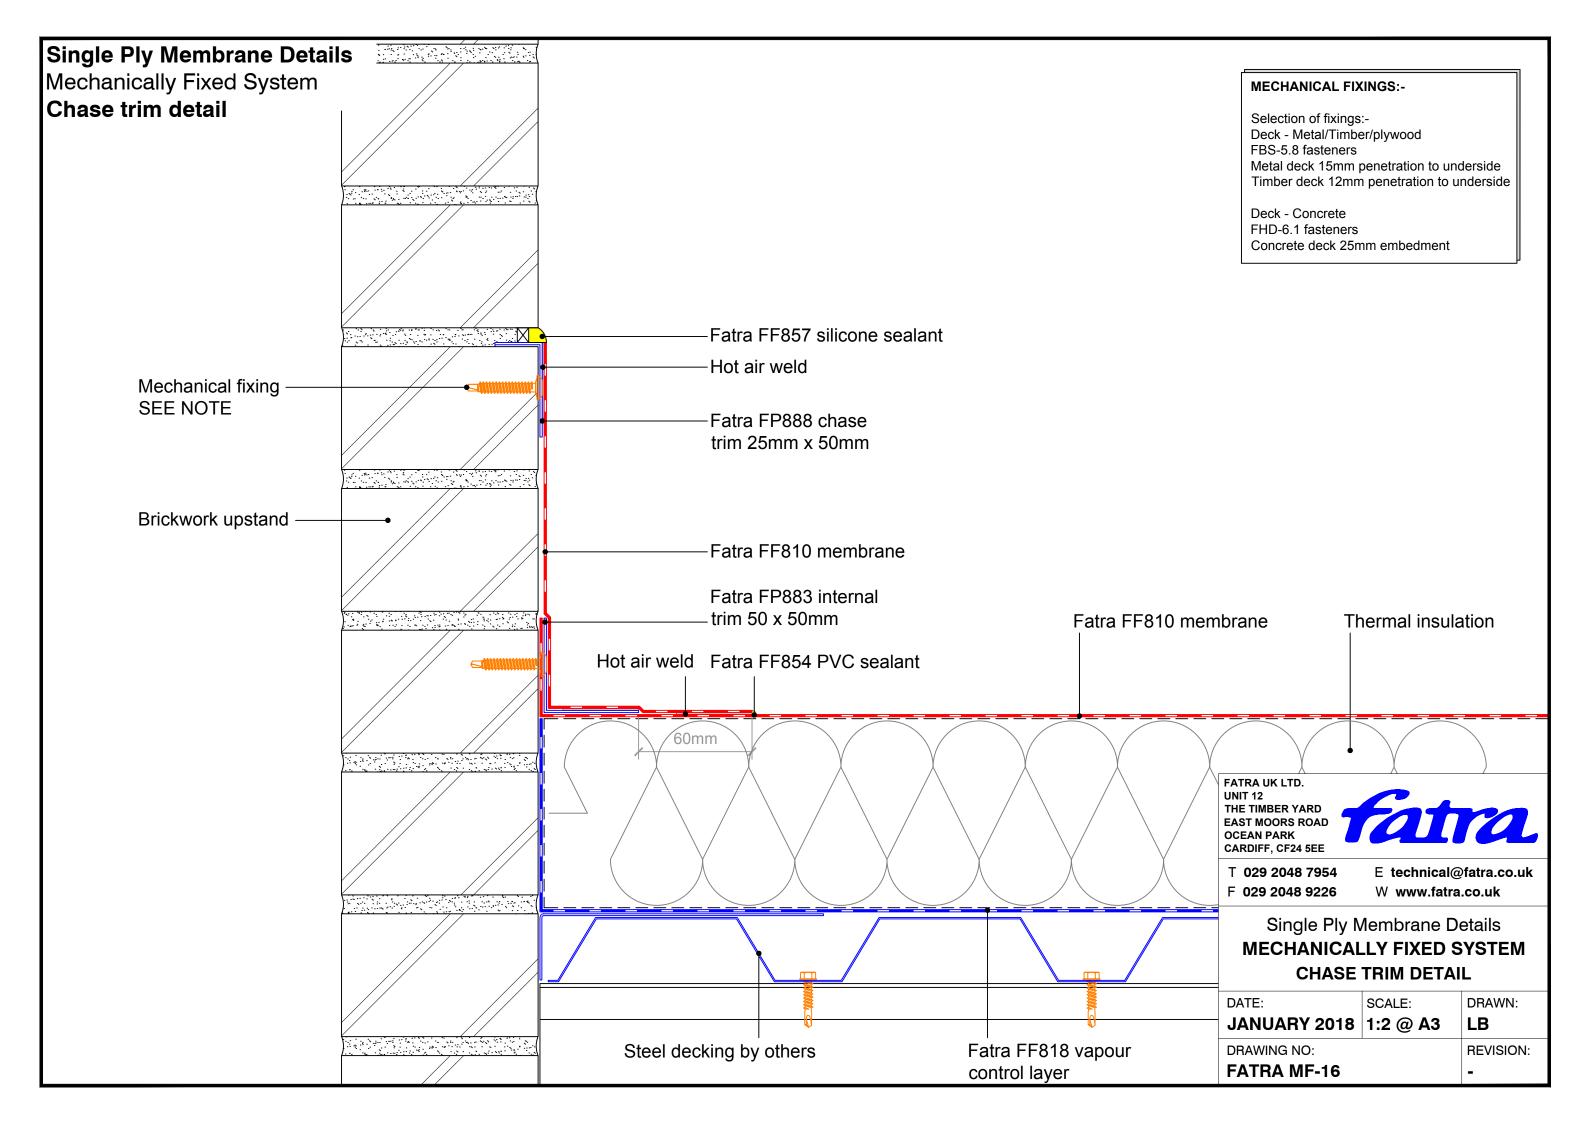

## Single Ply Membrane Details Mechanically Fixed System Fascia drip trim detail Mechanical fixing Thermal insulation Fatra FF810 membrane Hot air weld SEE NOTE Fatra FF854 **PVC** sealant Fatra FP887 100 x 100 x 15mm fascia drip trim Fatra FF818 vapour Steel decking by others control layer Fascia flashingby others FATRA UK LTD. UNIT 12 Eaves beam THE TIMBER YARD EAST MOORS ROAD OCEAN PARK CARDIFF, CF24 5EE **MECHANICAL FIXINGS:-**Composite wall T 029 2048 7954 E technical@fatra.co.uk Selection of fixings:-F 029 2048 9226 W www.fatra.co.uk panel by others Deck - Metal/Timber/plywood FBS-5.8 fasteners Single Ply Membrane Details Metal deck 15mm penetration to underside Timber deck 12mm penetration to underside **MECHANICALLY FIXED SYSTEM FASCIA DRIP TRIM DETAIL** Deck - Concrete F