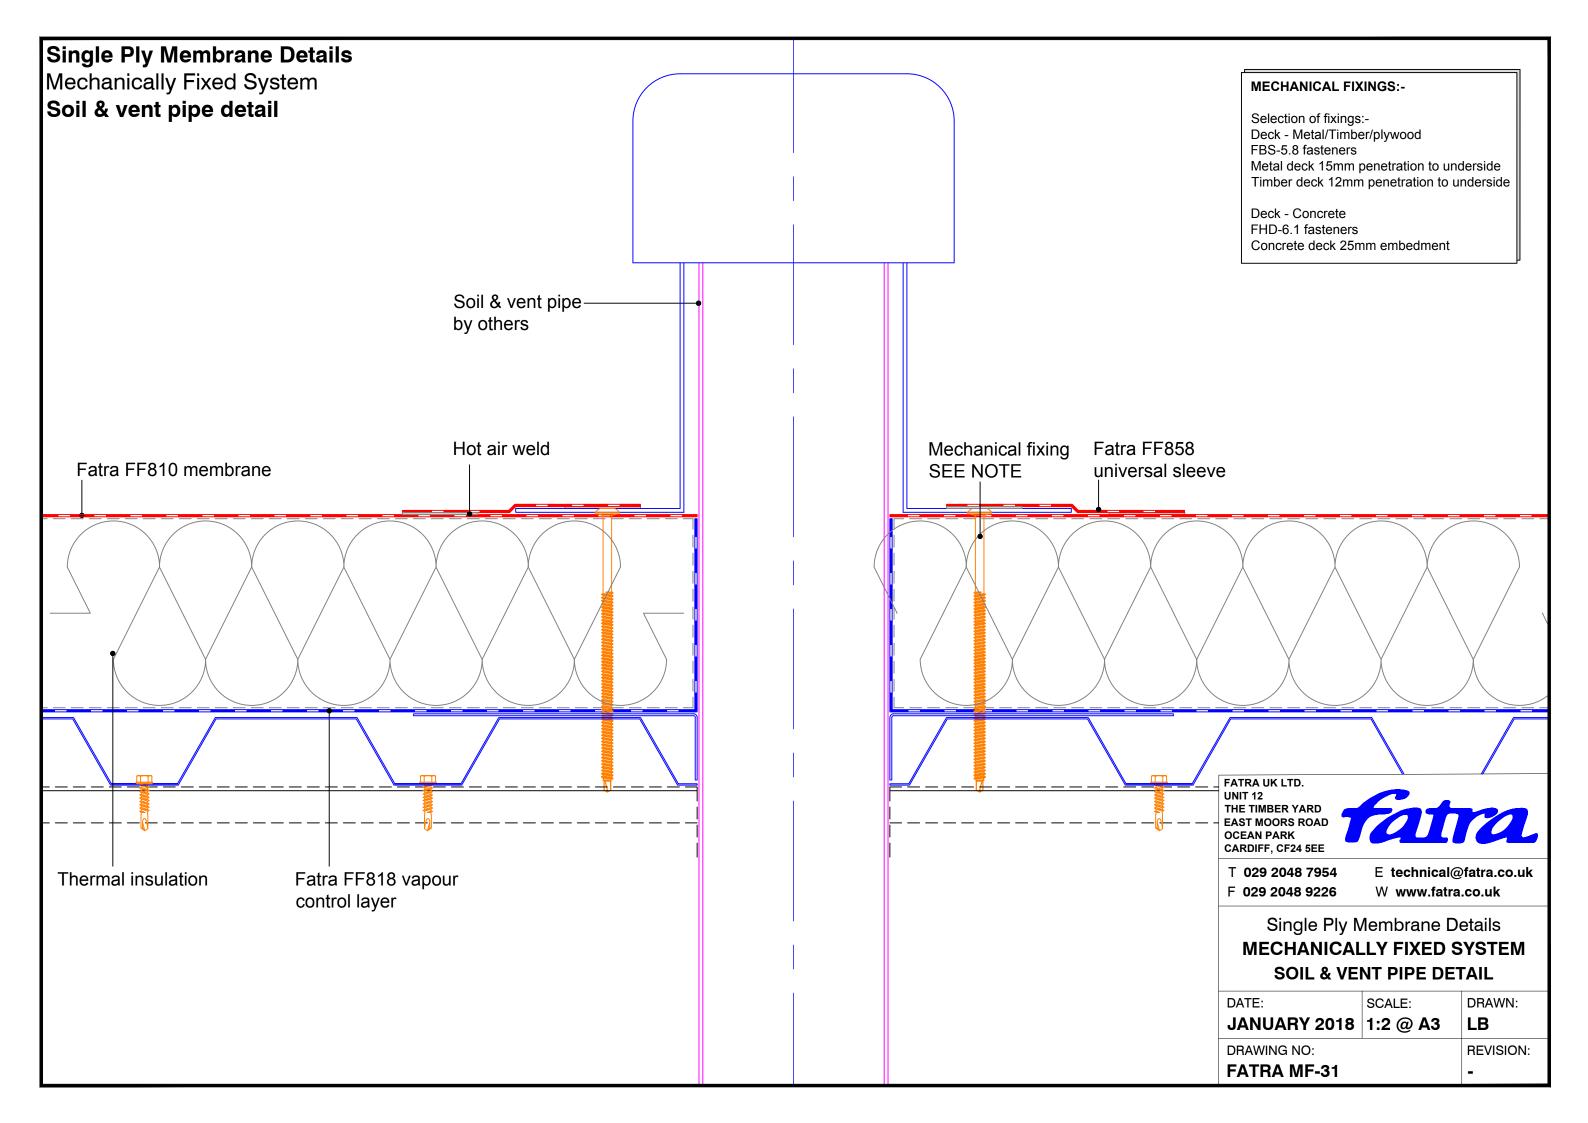

ra FF810 membrane SEE NOTE Fatra FF854 **PVC** sealant Fatra Special gull wing drip trim Fatra FF818 vapour Steel decking by others control layer Fascia flashing by others FATRA UK LTD. UNIT 12 Eaves beam THE TIMBER YARD EAST MOORS ROAD OCEAN PARK CARDIFF, CF24 5EE **MECHANICAL FIXINGS:-**Composite wall T 029 2048 7954 E technical@fatra.co.uk Selection of fixings:-F 029 2048 9226 W www.fatra.co.uk panel by others Deck - Metal/Timber/plywood FBS-5.8 fasteners Single Ply Membrane Details Metal deck 15mm penetration to underside Timber deck 12mm penetration to underside **MECHANICALLY FIXED SYSTEM** FILLETED FASCIA DRIP TRIM DETAIL Deck - Concrete FHD-6.1 fasteners DATE: SCALE: DRAWN: Concrete deck 25mm embedment JANUARY 2018 1:2 @ A3 LB DRAWING NO: **REVISION: FATRA MF-22**















































## Single Ply Membrane Details Mechanically Fixed System Upstand to pitched tiles Tiles -Fatra flat trim Tilting fillet --Hot air weld -Mechanical fixing Fatra FF810 SEE NOTE membrane Minimum 150mm Lay board Fatra FF810 Fatra FF854 Hot air weld Fatra angled trim membrane PVC sealant -

## **MECHANICAL FIXINGS:-**

Selection of fixings:-Deck - Metal/Timber/plywood FBS-5.8 fasteners Metal deck 15mm penetration to underside Timber deck 12mm penetration to underside

Deck - Concrete FHD-6.1 fasteners Concrete deck 25mm embedment FATRA UK LTD. UNIT 12 THE TIMBER YARD EAST MOORS ROAD OCEAN PARK CARDIFF, CF24 5EE



T 029 2048 7954 F 029 2048 9226 E technical@fatra.co.uk
W www.fatra.co.uk

Single Ply Membrane Details

MECHANICALLY FIXED SYSTEM

UPSTAND TO PITCHED TIL