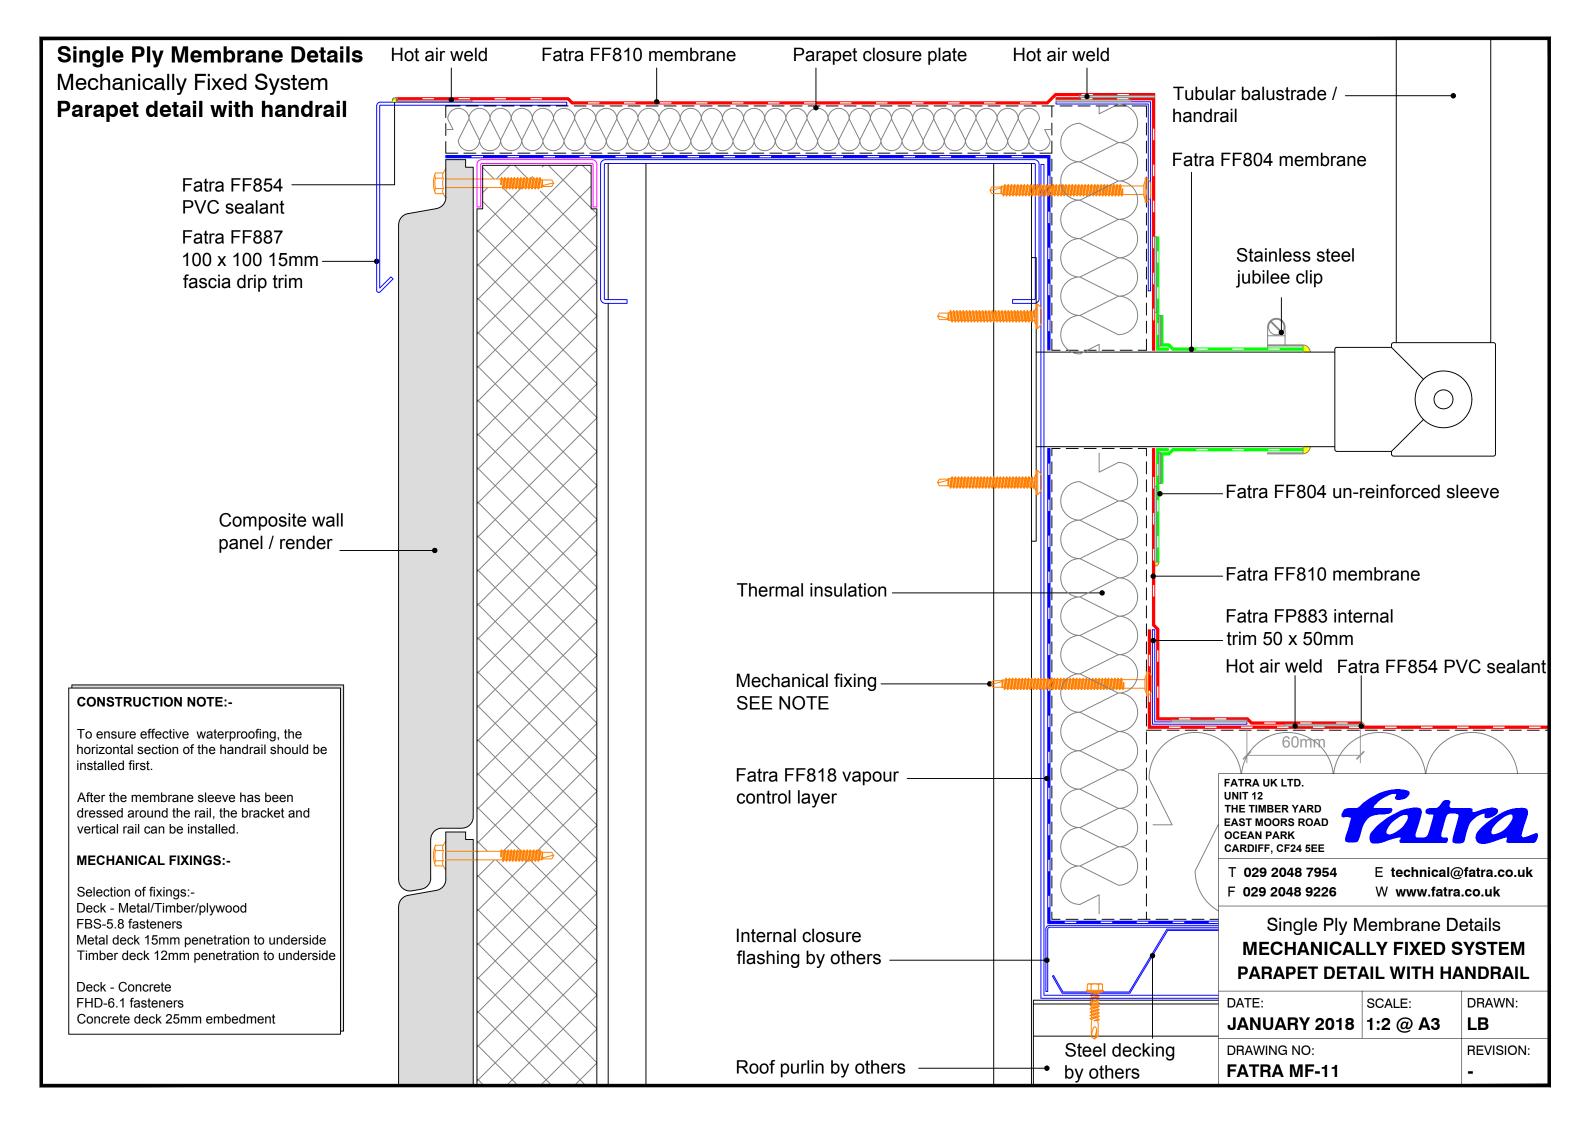

## Single Ply Membrane Details Mechanically Fixed System Upstand to pitched tiles Tiles -Fatra flat trim Tilting fillet --Hot air weld -Mechanical fixing Fatra FF810 SEE NOTE membrane Minimum 150mm Lay board Fatra FF810 Fatra FF854 Hot air weld Fatra angled trim membrane PVC sealant -

## **MECHANICAL FIXINGS:-**

Selection of fixings:-Deck - Metal/Timber/plywood FBS-5.8 fasteners Metal deck 15mm penetration to underside Timber deck 12mm penetration to underside

Deck - Concrete FHD-6.1 fasteners Concrete deck 25mm embedment FATRA UK LTD. UNIT 12 THE TIMBER YARD EAST MOORS ROAD OCEAN PARK CARDIFF, CF24 5EE

T 029 2048 7954 F 029 2048 9226 E technical@fatra.co.uk
W www.fatra.co.uk

Single Ply Membrane Details

MECHANICALLY FIXED SYSTEM

UPSTAND TO PITCHED TILES

| DATE:        | SCALE: | DRAWN:    |
|--------------|--------|-----------|
| JANUARY 2018 |        | LB        |
| DRAWING NO:  |        | REVISION: |
| FATRA MF-46  |        | _         |