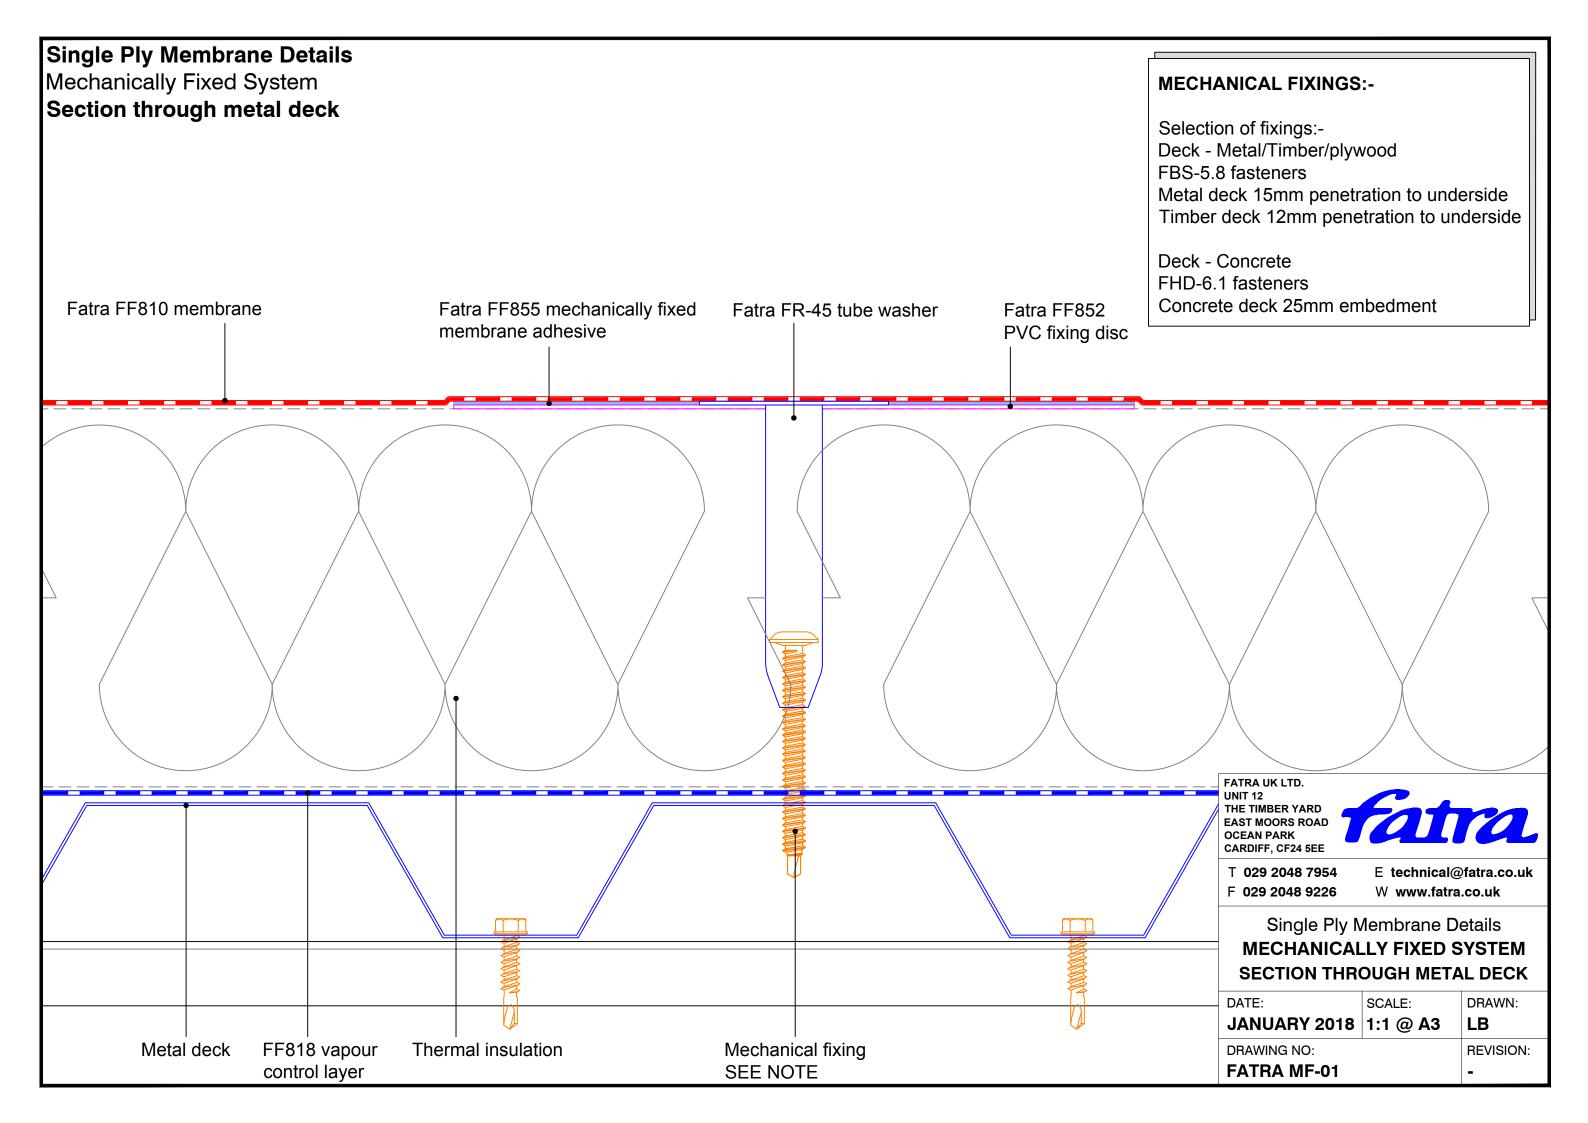

## Single Ply Membrane Details Mechanically Fixed System Fascia drip trim detail Mechanical fixing Thermal insulation Fatra FF810 membrane Hot air weld SEE NOTE Fatra FF854 **PVC** sealant Fatra FP887 100 x 100 x 15mm fascia drip trim Fatra FF818 vapour Steel decking by others control layer Fascia flashingby others FATRA UK LTD. UNIT 12 Eaves beam THE TIMBER YARD EAST MOORS ROAD OCEAN PARK CARDIFF, CF24 5EE **MECHANICAL FIXINGS:-**Composite wall T 029 2048 7954 E technical@fatra.co.uk Selection of fixings:-F 029 2048 9226 W www.fatra.co.uk panel by others Deck - Metal/Timber/plywood FBS-5.8 fasteners Single Ply Membrane Details Metal deck 15mm penetration to underside Timber deck 12mm penetration to underside **MECHANICALLY FIXED SYSTEM FASCIA DRIP TRIM DETAIL** Deck - Concrete FHD-6.1 fasteners DATE: SCALE: DRAWN: Concrete deck 25mm embedment JANUARY 2018 1:2 @ A3 LB DRAWING NO: **REVISION: FATRA MF-21**