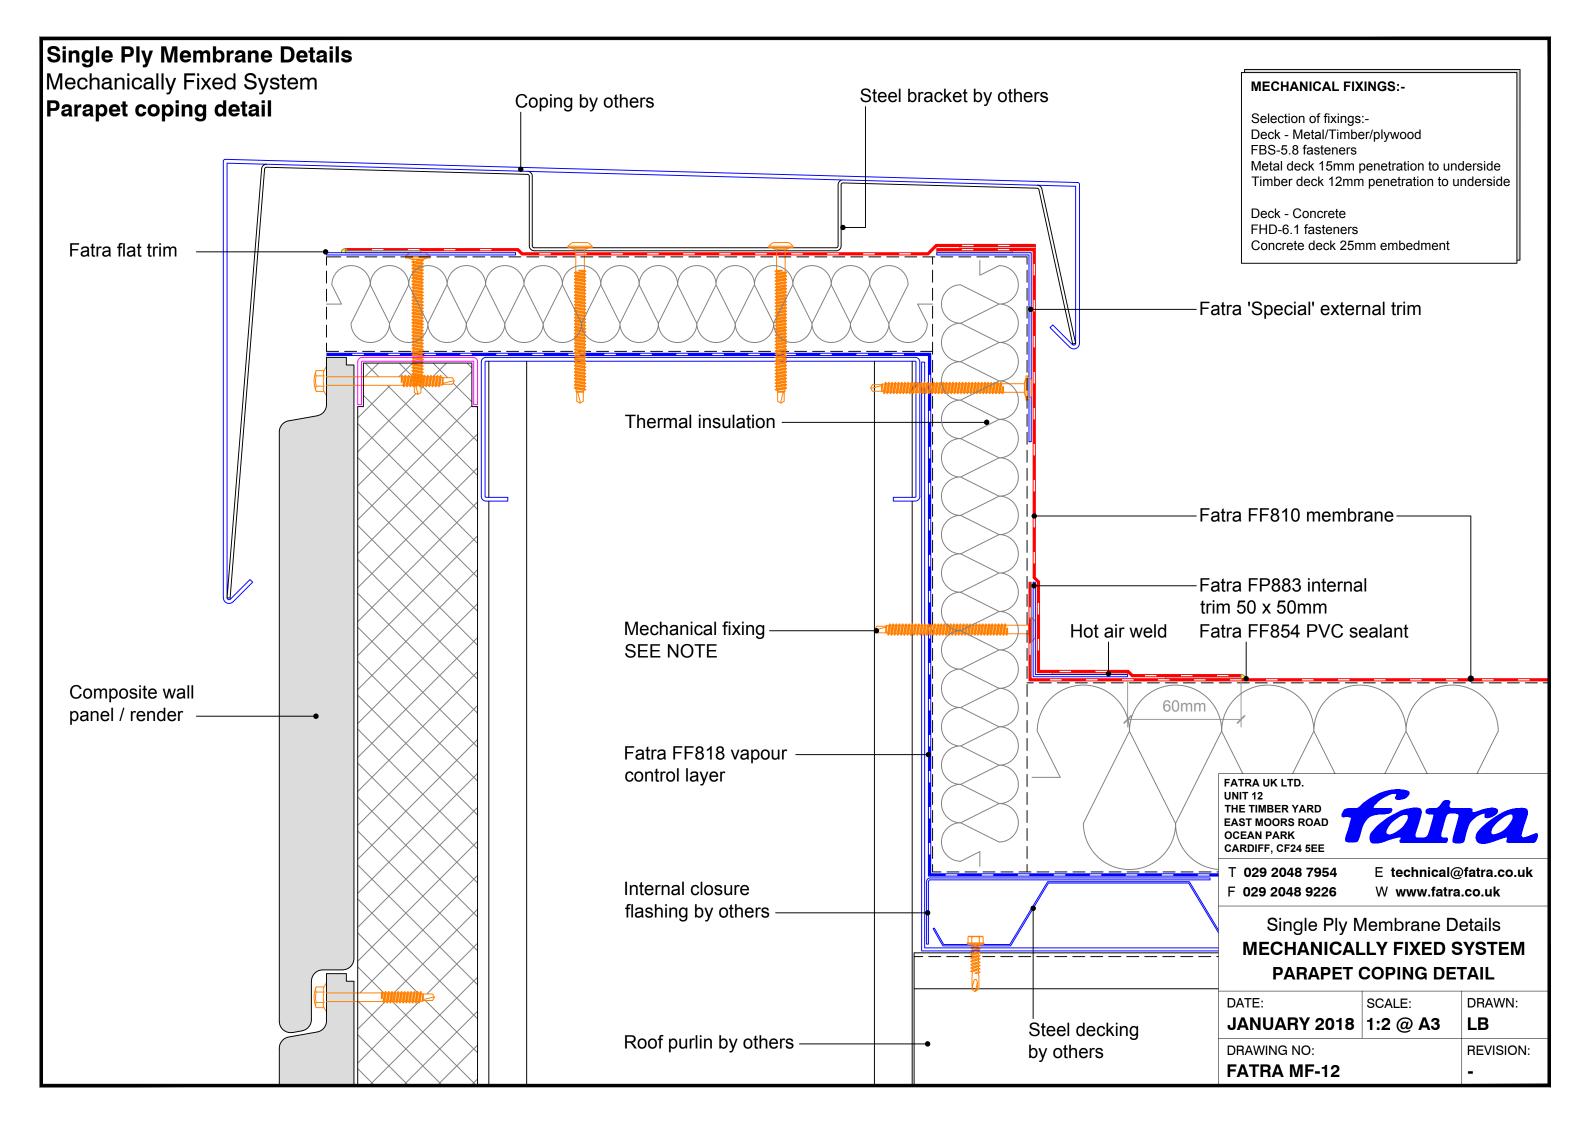

## Single Ply Membrane Details Mechanically Fixed System Fascia drip trim detail Mechanical fixing Thermal insulation Fatra FF810 membrane Hot air weld SEE NOTE Fatra FF854 **PVC** sealant Fatra FP887 100 x 100 x 15mm fascia drip trim Fatra FF818 vapour Steel decking by others control layer Fascia flashingby others FATRA UK LTD. UNIT 12 Eaves beam THE TIMBER YARD EAST MOORS ROAD OCEAN PARK CARDIFF, CF24 5EE **MECHANICAL FIXINGS:-**Composite wall T 029 2048 7954 E technical@fatra.co.uk Selection of fixings:-F 029 2048 9226 W www.fatra.co.uk panel by others Deck - Metal/Timber/plywood FBS-5.8 fasteners Single Ply Membrane Details Metal deck 15mm penetration to underside Timber deck 12mm penetration to underside **MECHANICALLY FIXED SYSTEM FASCIA DRIP TRIM DETAIL** Deck - Co