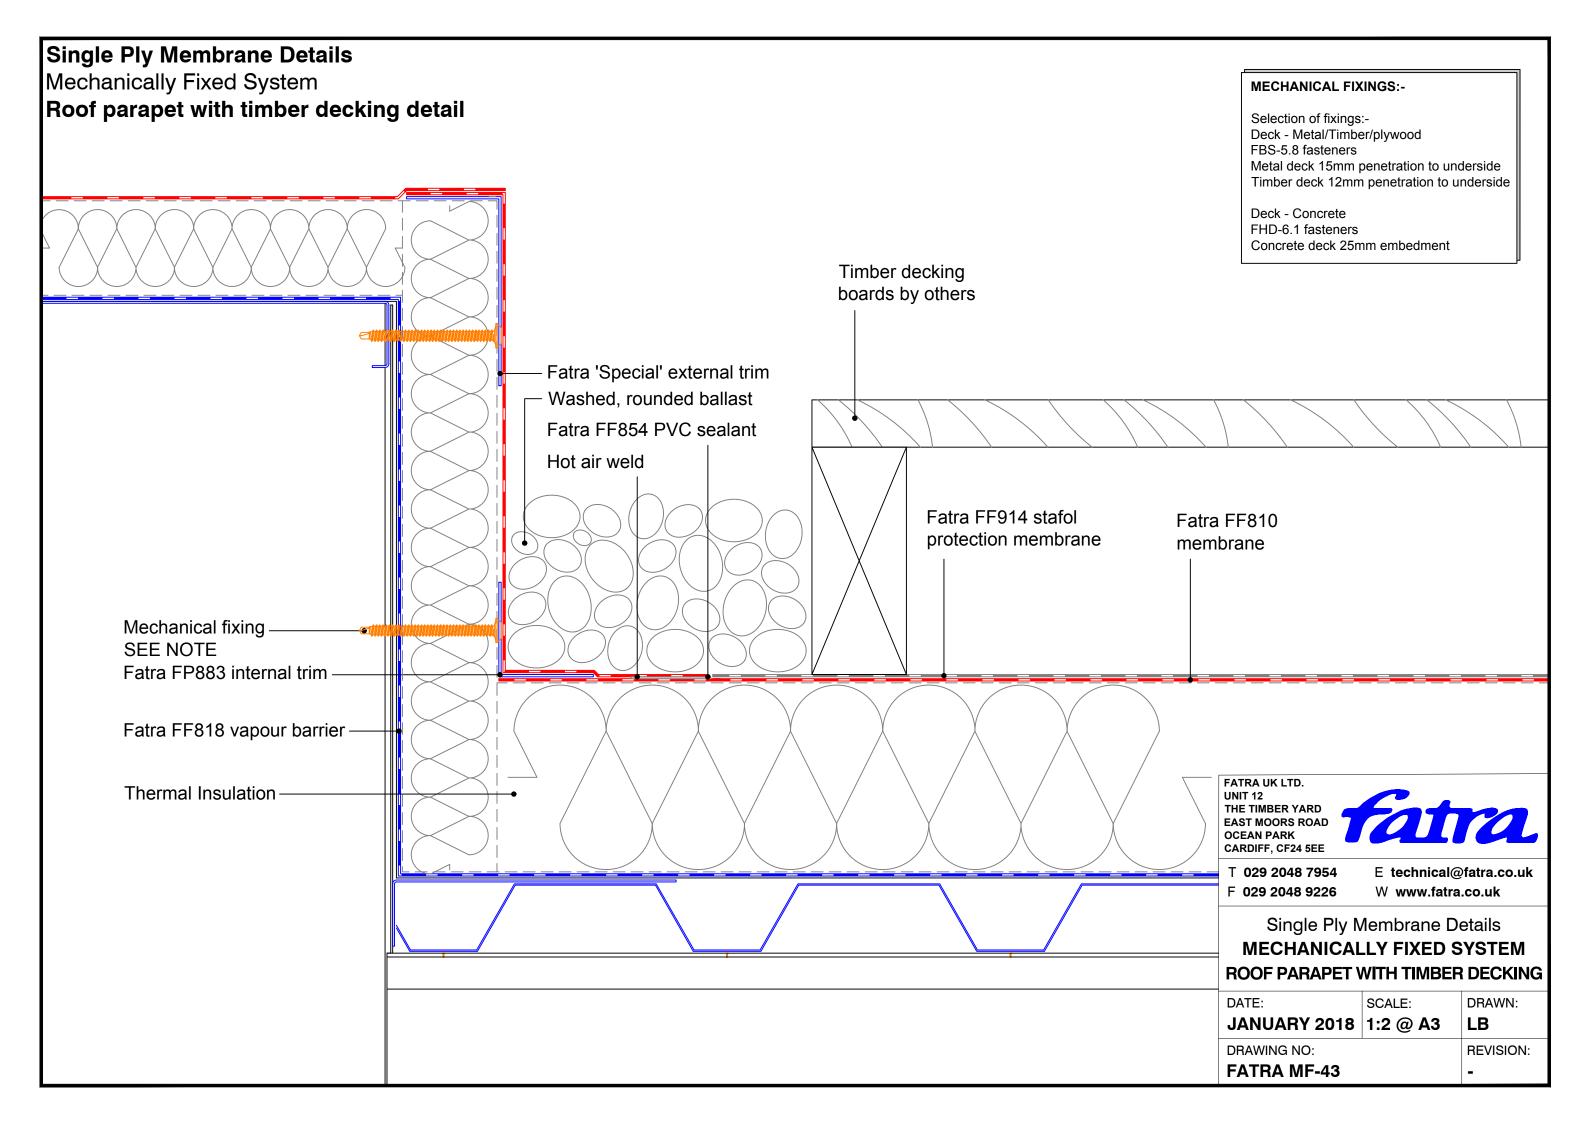

TE Fatra FF854 **PVC** sealant Fatra Special gull wing drip trim Fatra FF818 vapour Steel decking by others control layer Fascia flashing by others FATRA UK LTD. UNIT 12 Eaves beam THE TIMBER YARD EAST MOORS ROAD OCEAN PARK CARDIFF, CF24 5EE **MECHANICAL FIXINGS:-**Composite wall T 029 2048 7954 E technical@fatra.co.uk Selection of fixings:-F 029 2048 9226 W www.fatra.co.uk panel by others Deck - Metal/Timber/plywood FBS-5.8 fasteners Single Ply Membrane Details Metal deck 15mm penetration to underside Timber deck 12mm penetration to underside **MECHANICALLY FIXED SYSTEM** FILLETED FASCIA DRIP TRIM DETAIL Deck - Concrete FHD-6.1 fasteners DATE: SCALE: DRAWN: Concrete deck 25mm embedment JANUARY 2018 1:2 @ A3 LB DRAWING NO: **REVISION: FATRA MF-22**















































## Single Ply Membrane Details Mechanically Fixed System Upstand to pitched tiles Tiles -Fatra flat trim Tilting fillet --Hot air weld -Mechanical fixing Fatra FF810 SEE NOTE membrane Minimum 150mm Lay board Fatra FF810 Fatra FF854 Hot air weld Fatra angled trim membrane PVC sealant -

## **MECHANICAL FIXINGS:-**

Selection of fixings:-Deck - Metal/Timber/plywood FBS-5.8 fasteners Metal deck 15mm penetration to underside Timber deck 12mm penetration to underside

Deck - Concrete FHD-6.1 fasteners Concrete deck 25mm embedment FATRA UK LTD. UNIT 12 THE TIMBER YARD EAST MOORS ROAD OCEAN PARK CARDIFF, CF24 5EE



T 029 2048 7954 F 029 2048 9226 E technical@fatra.co.uk
W www.fatra.co.uk

Single Ply Membrane Details

MECHANICALLY FIXED SYSTEM

UPSTAND TO PITCHED TILES

| DATE:        | SCA