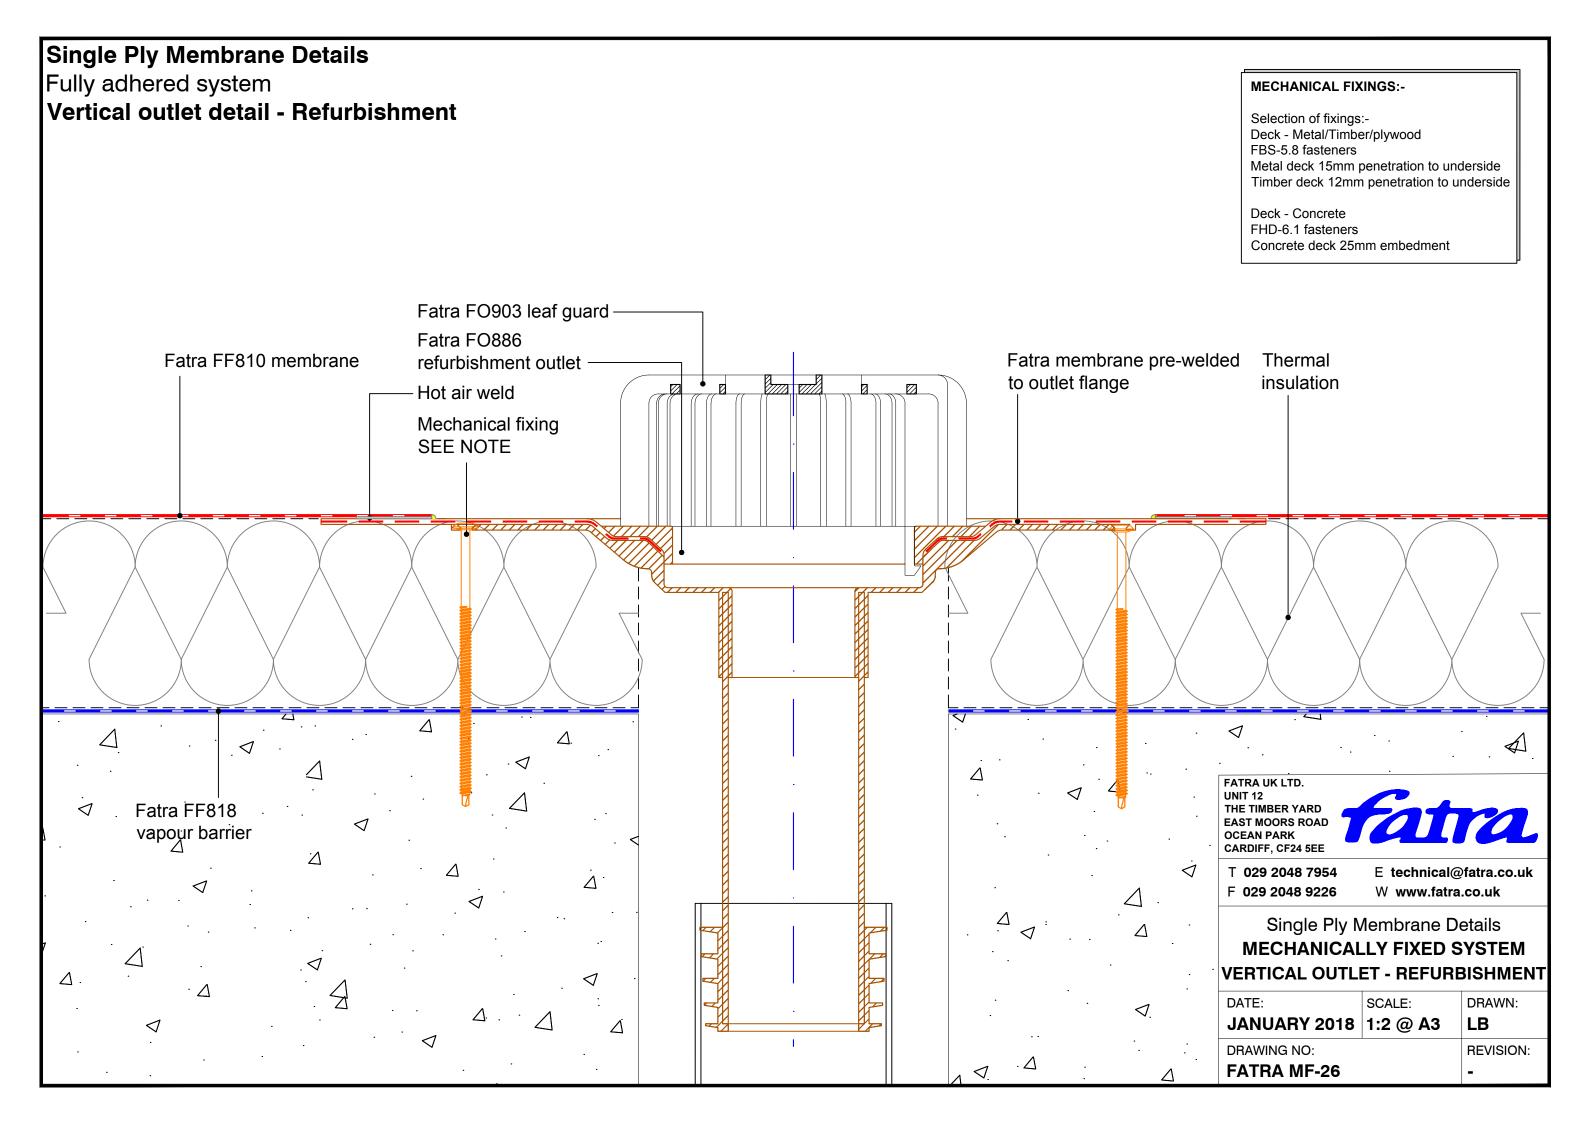

## Single Ply Membrane Details Mechanically Fixed System Upstand to pitched tiles Tiles -Fatra flat trim Tilting fillet --Hot air weld -Mechanical fixing Fatra FF810 SEE NOTE membrane Minimum 150mm Lay board Fatra FF810 Fatra FF854 Hot air weld Fatra angled trim membrane PVC sealant -