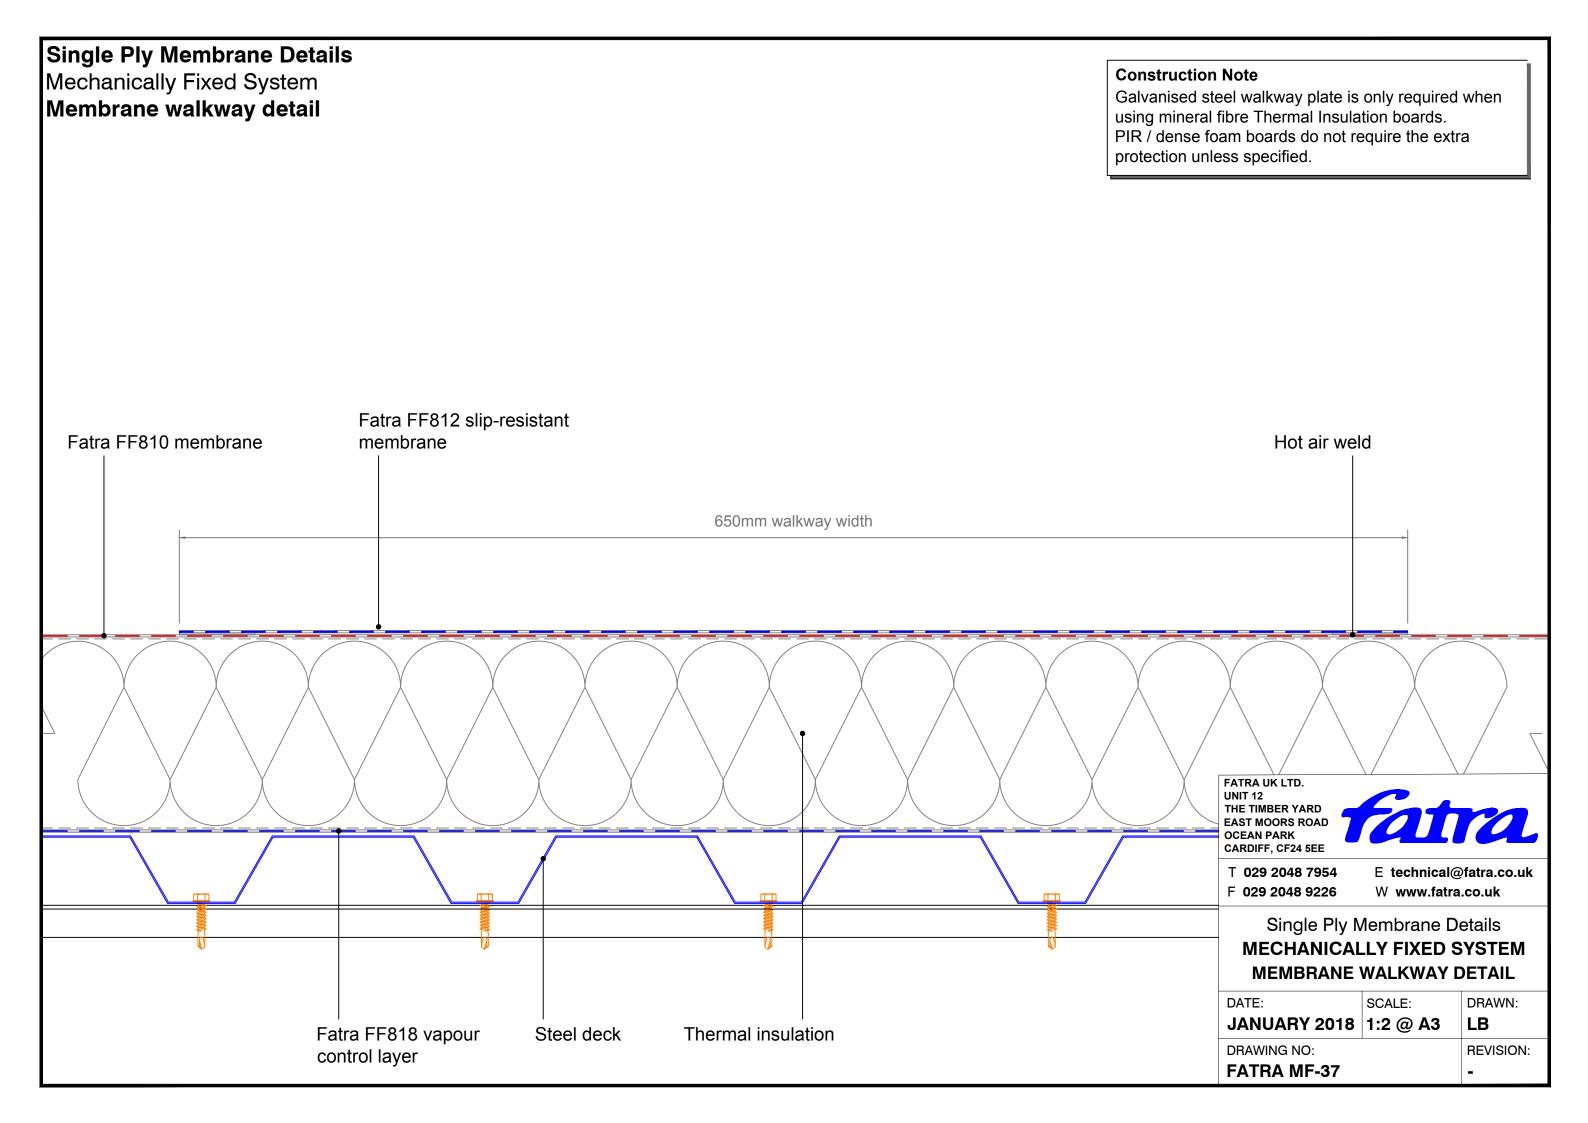

## Single Ply Membrane Details Mechanically Fixed System Upstand to pitched tiles Tiles -Fatra flat trim Tilting fillet --Hot air weld -Mechanical fixing Fatra FF810 SEE NOTE membrane Minimum 150mm Lay board Fatra FF810 Fatra FF854 Hot air weld Fatra angled trim membrane PVC sealant -