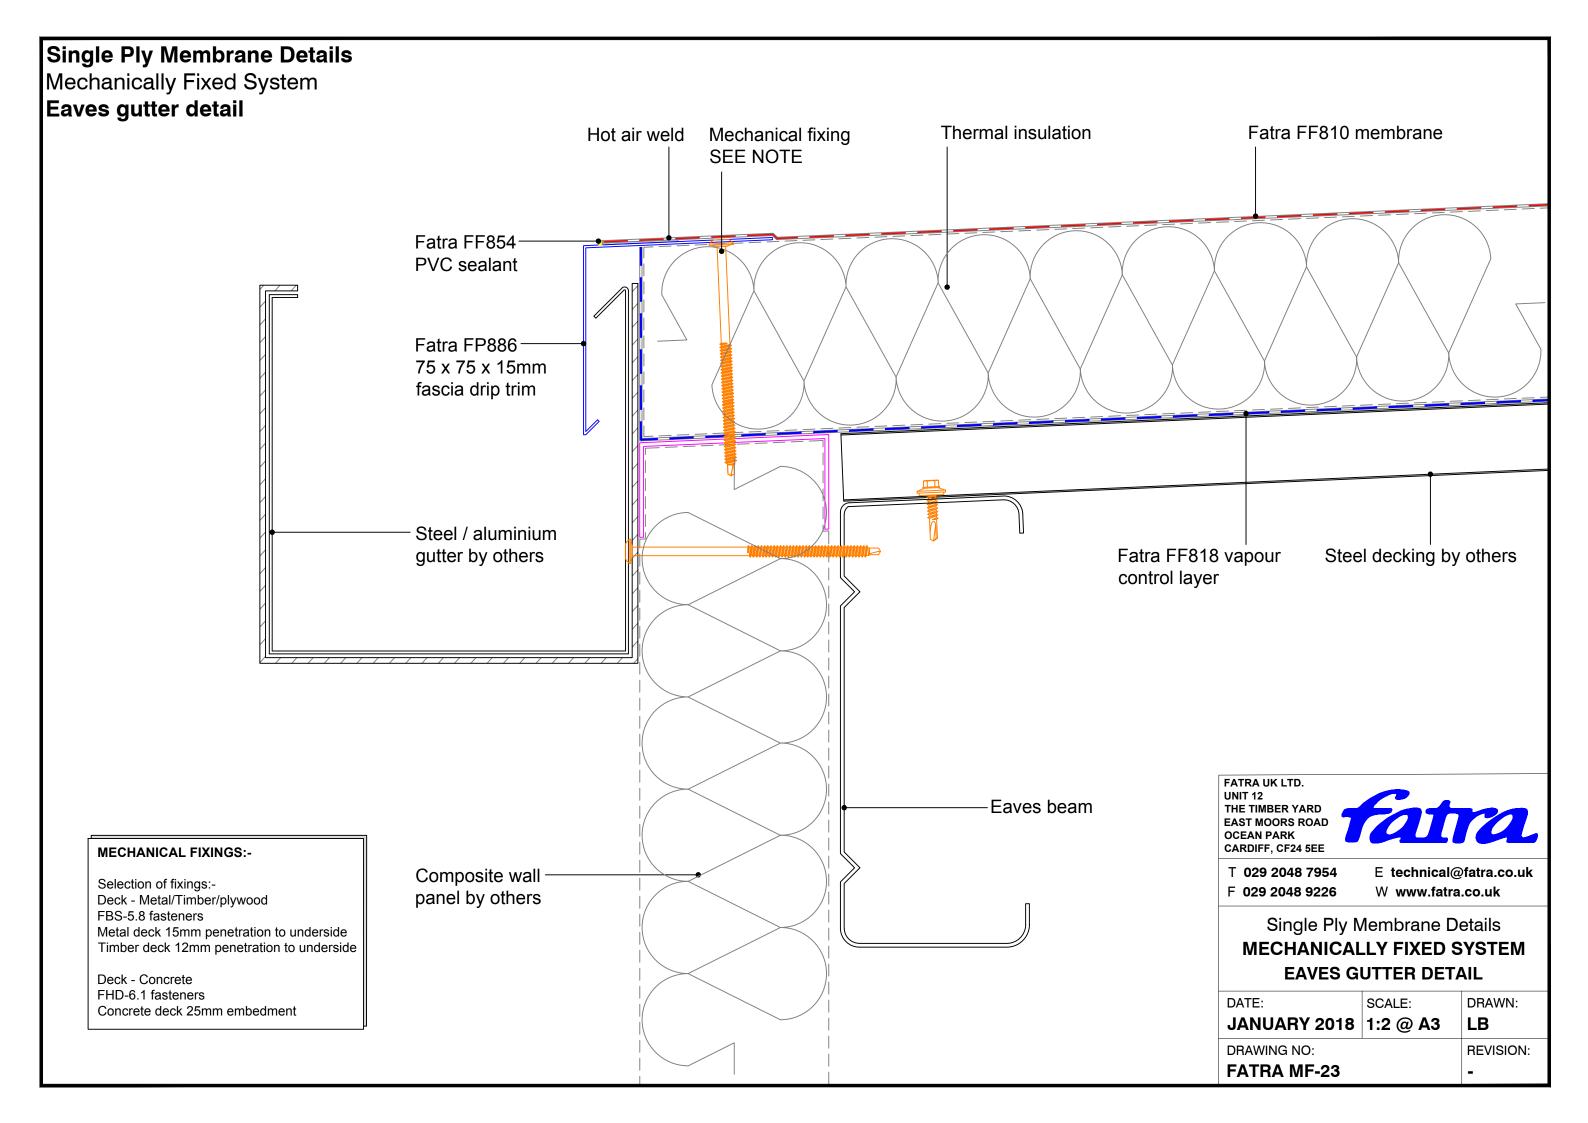

## Single Ply Membrane Details Mechanically Fixed System Fascia drip trim detail Mechanical fixing Thermal insulation Fatra FF810 membrane Hot air weld SEE NOTE Fatra FF854 **PVC** sealant Fatra FP887 100 x 100 x 15mm fascia drip trim Fatra FF818 vapour Steel decking by others control layer Fascia flashingby others FATRA UK LTD. UNIT 12 Eaves beam THE TIMBER YARD EAST MOORS ROAD OCEAN PARK CARDIFF, CF24 5EE **MECHANICAL FIXINGS:-**Composite wall T 029 2048 7954 E technical@fatra.co.uk Selection of fixings:-F 029 2048 9226 W www.fatra.co.uk panel by others Deck - Metal/Timber/plywood FBS-5.8 fasteners Single Ply Membrane Details Metal deck 15mm penetration to underside Timber deck 12mm penetration to underside **MECHANICALLY FIXED SYSTEM FASCIA DRIP TRIM DETAIL** Deck - Concrete FHD-6.1 fasteners DATE: SCALE: DRAWN: Concrete deck 25mm embedment JANUARY 2018 1:2 @ A3 LB DRAWING NO: **REVISION: FATRA MF-21**