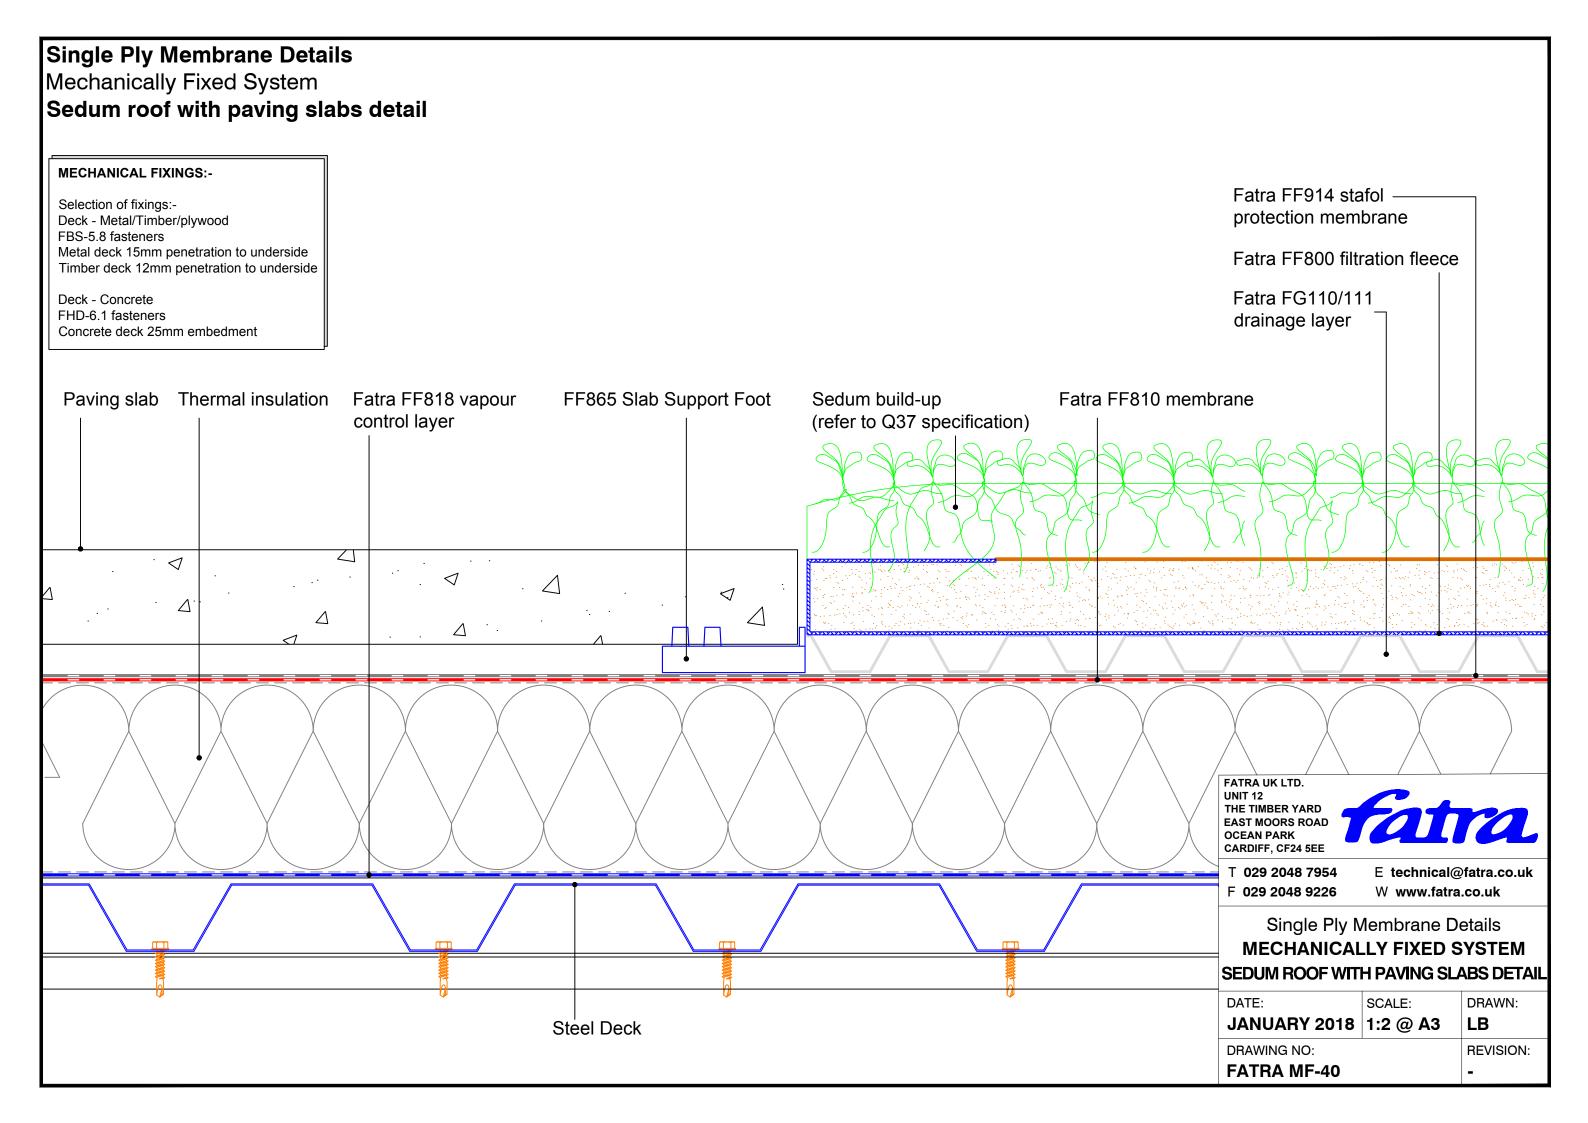

## Single Ply Membrane Details Mechanically Fixed System Filleted fascia drip trim detail Hot air weld Mechanical fixing Thermal insulation Fatra FF810 membrane SEE NOTE Fatra FF854 **PVC** sealant Fatra Special gull wing drip trim Fatra FF818 vapour Steel decking by others control layer Fascia flashing by others FATRA UK LTD. UNIT 12 Eaves beam THE TIMBER YARD EAST MOORS ROAD OCEAN PARK CARDIFF, CF24 5EE **MECHANICAL FIXINGS:-**Composite wall T 029 2048 7954 E technical@fatra.co.uk Selection of fixings:-F 029 2048 9226 W www.fatra.co.uk panel by others Deck - Metal/Timber/plywood FBS-5.8 fasteners Single Ply Membrane Details Metal deck 15mm penetration to underside Timber deck 12mm penetration to underside **MECHANICALLY FIXED SYSTEM** FILLETED FASCIA DRIP TRIM DETAIL Deck - Concrete FHD-6.1 fasteners DATE: SCALE: DRAWN: Concrete deck 25mm embedment JANUARY 2018 1:2 @ A3 LB DRAWING NO: **REVISION: FATRA MF-22**