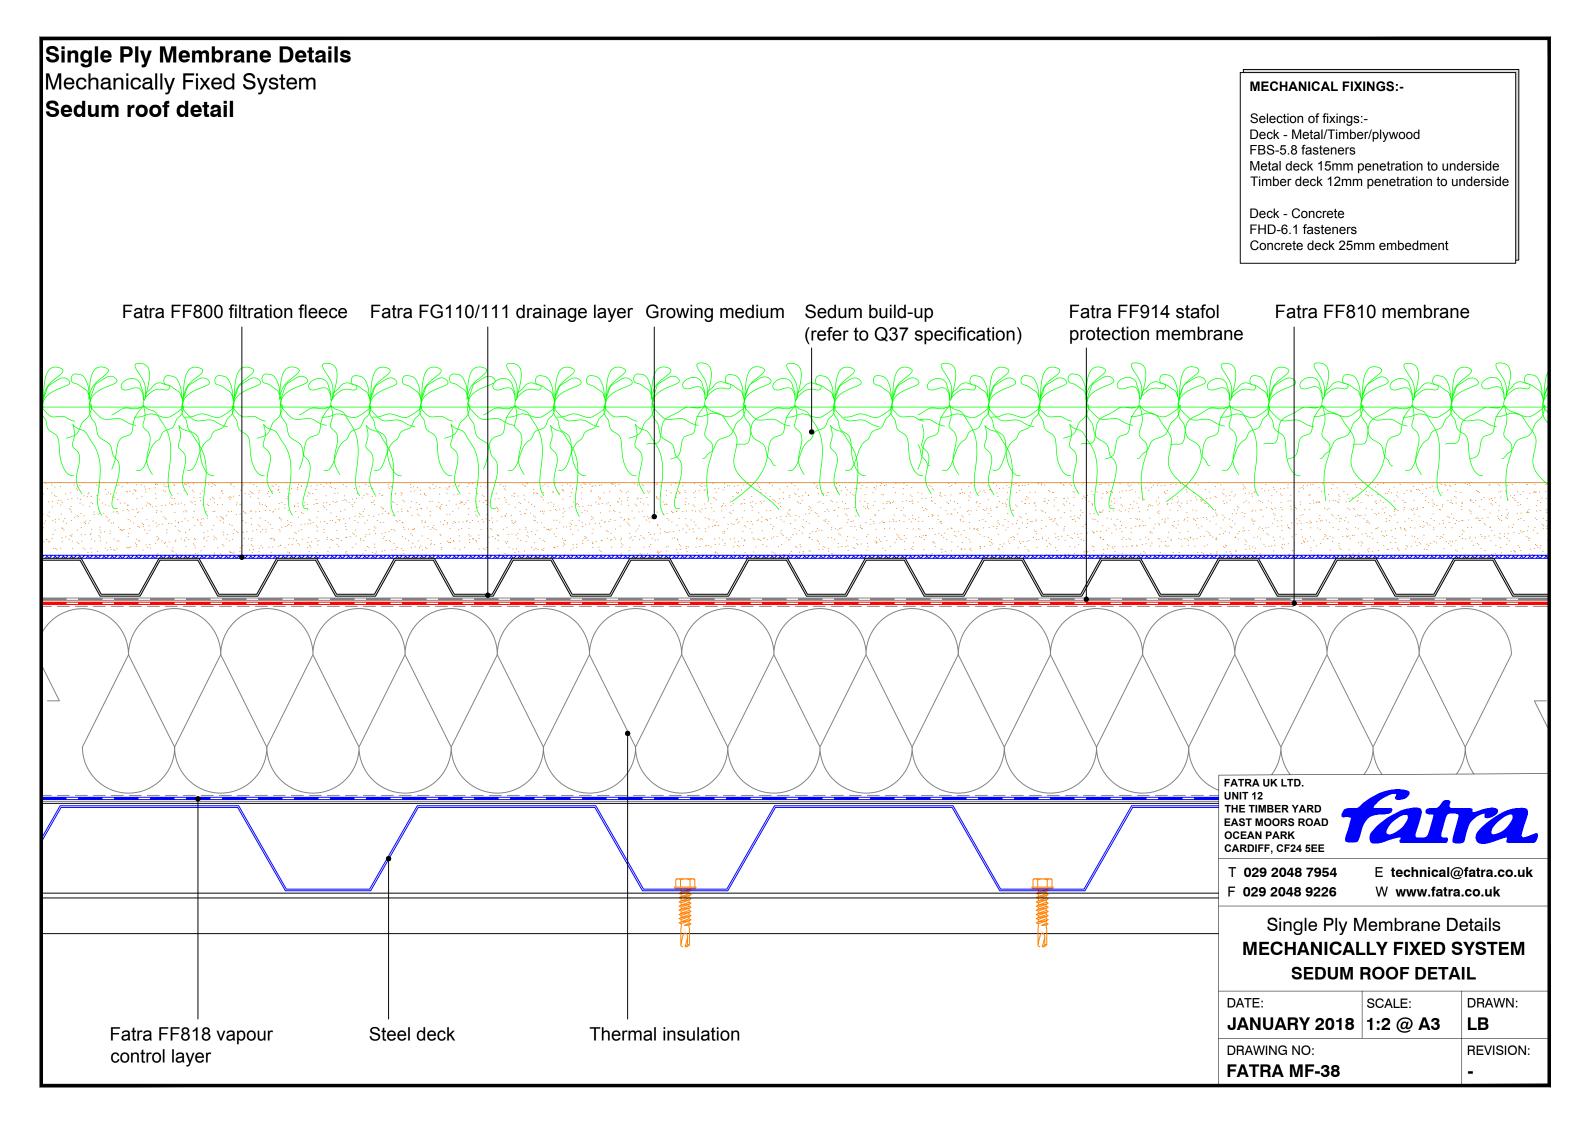

ane SEE NOTE Fatra FF854 **PVC** sealant Fatra Special gull wing drip trim Fatra FF818 vapour Steel decking by others control layer Fascia flashing by others FATRA UK LTD. UNIT 12 Eaves beam THE TIMBER YARD EAST MOORS ROAD OCEAN PARK CARDIFF, CF24 5EE **MECHANICAL FIXINGS:-**Composite wall T 029 2048 7954 E technical@fatra.co.uk Selection of fixings:-F 029 2048 9226 W www.fatra.co.uk panel by others Deck - Metal/Timber/plywood FBS-5.8 fasteners Single Ply Membrane Details Metal deck 15mm penetration to underside Timber deck 12mm penetration to underside **MECHANICALLY FIXED SYSTEM** FILLETED FASCIA DRIP TRIM DETAIL Deck - Concrete FHD-6.1 fasteners DATE: SCALE: DRAWN: Concrete deck 25mm embedment JANUARY 2018 1:2 @ A3 LB DRAWING NO: **REVISION: FATRA MF-22**















































## Single Ply Membrane Details Mechanically Fixed System Upstand to pitched tiles Tiles -Fatra flat trim Tilting fillet --Hot air weld -Mechanical fixing Fatra FF810 SEE NOTE membrane Minimum 150mm Lay board Fatra FF810 Fatra FF854 Hot air weld Fatra angled trim membrane PVC sealant -

## **MECHANICAL FIXINGS:-**

Selection of fixings:-Deck - Metal/Timber/plywood FBS-5.8 fasteners Metal deck 15mm penetration to underside Timber deck 12mm penetration to underside

Deck - Concrete FHD-6.1 fasteners Concrete deck 25mm embedment FATRA UK LTD. UNIT 12 THE TIMBER YARD EAST MOORS ROAD OCEAN PARK CARDIFF, CF24 5EE



T 029 2048 7954 F 029 2048 9226 E technical@fatra.co.uk
W www.fatra.co.uk

Single Ply Membrane Details

MECHANICALLY FIXED SYSTEM

UPSTAND TO PITCHED TILES

| DATE: