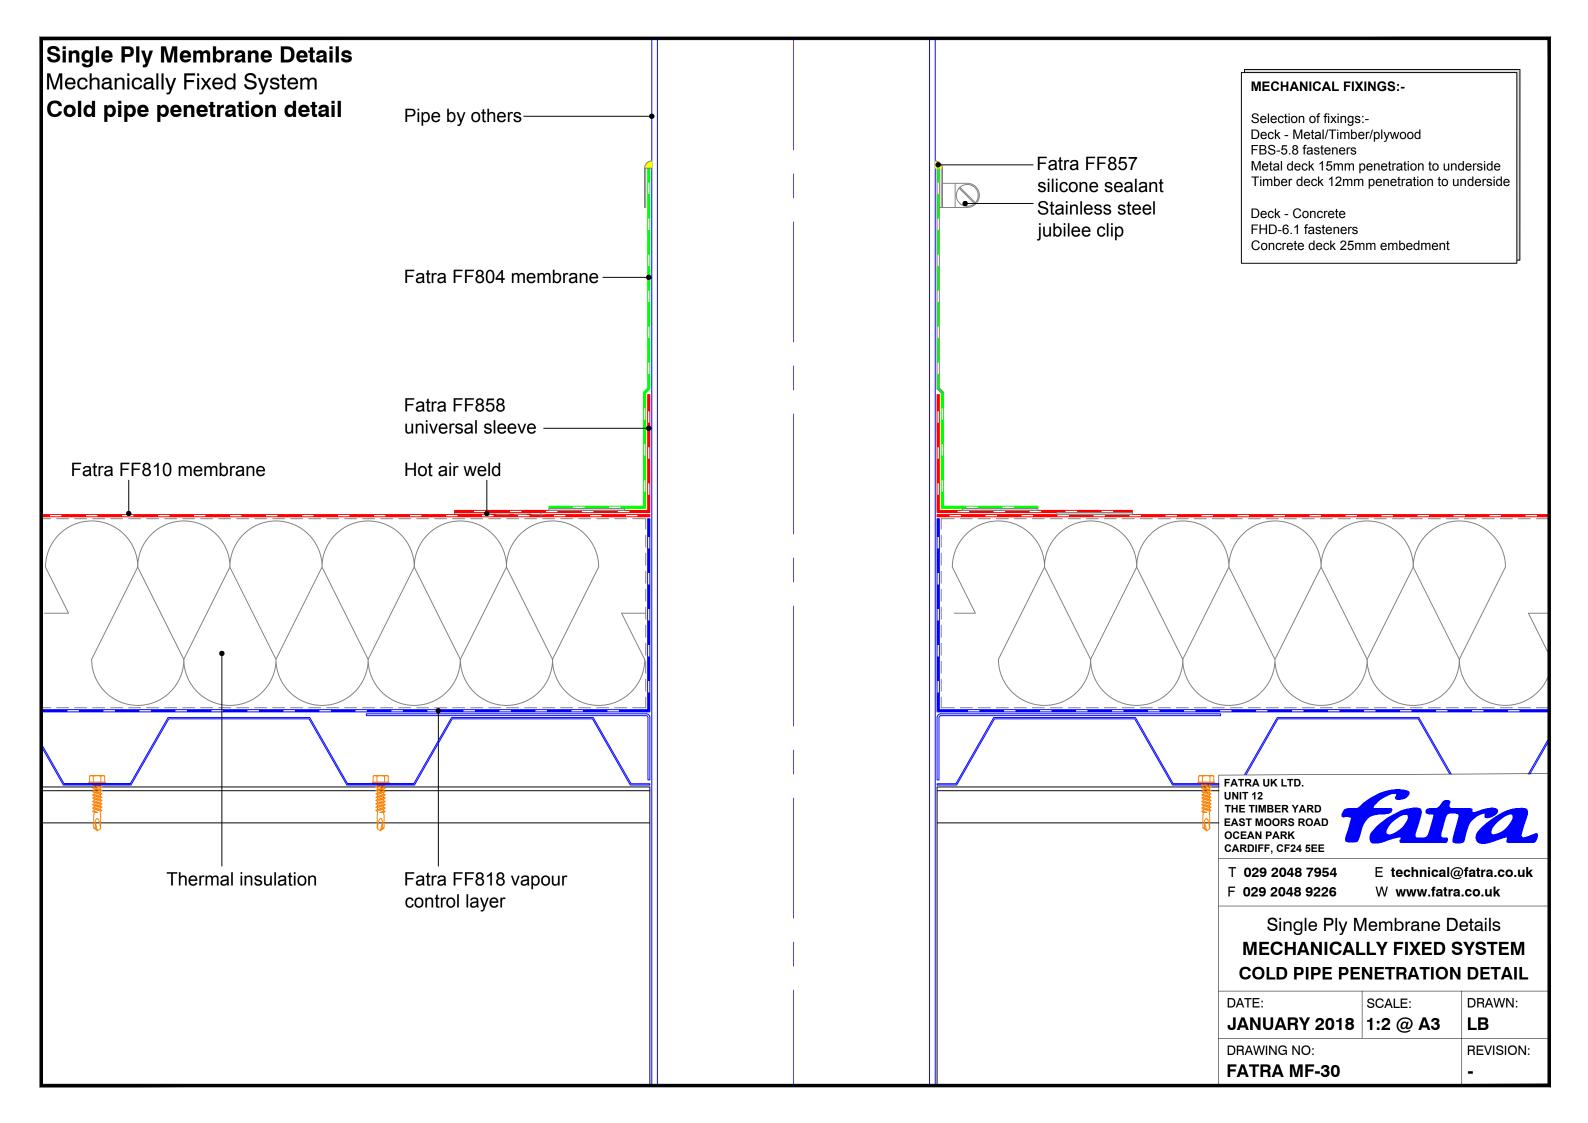

atra FF810 membrane SEE NOTE Fatra FF854 **PVC** sealant Fatra Special gull wing drip trim Fatra FF818 vapour Steel decking by others control layer Fascia flashing by others FATRA UK LTD. UNIT 12 Eaves beam THE TIMBER YARD EAST MOORS ROAD OCEAN PARK CARDIFF, CF24 5EE **MECHANICAL FIXINGS:-**Composite wall T 029 2048 7954 E technical@fatra.co.uk Selection of fixings:-F 029 2048 9226 W www.fatra.co.uk panel by others Deck - Metal/Timber/plywood FBS-5.8 fasteners Single Ply Membrane Details Metal deck 15mm penetration to underside Timber deck 12mm penetration to underside **MECHANICALLY FIXED SYSTEM** FILLETED FASCIA DRIP TRIM DETAIL Deck - Concrete FHD-6.1 fasteners DATE: SCALE: DRAWN: Concrete deck 25mm embedment JANUARY 2018 1:2 @ A3 LB DRAWING NO: **REVISION: FATRA MF-22**















































## Single Ply Membrane Details Mechanically Fixed System Upstand to pitched tiles Tiles -Fatra flat trim Tilting fillet --Hot air weld -Mechanical fixing Fatra FF810 SEE NOTE membrane Minimum 150mm Lay board Fatra FF810 Fatra FF854 Hot air weld Fatra angled trim membrane PVC sealant -

## **MECHANICAL FIXINGS:-**

Selection of fixings:-Deck - Metal/Timber/plywood FBS-5.8 fasteners Metal deck 15mm penetration to underside Timber deck 12mm penetration to underside

Deck - Concrete FHD-6.1 fasteners Concrete deck 25mm embedment FATRA UK LTD. UNIT 12 THE TIMBER YARD EAST MOORS ROAD OCEAN PARK CARDIFF, CF24 5EE



T 029 2048 7954 F 029 2048 9226 E technical@fatra.co.uk
W www.fatra.co.uk

Single Ply Membrane Details

MECHANICALLY FIXED SYSTEM

UPSTAND TO PITCHED T