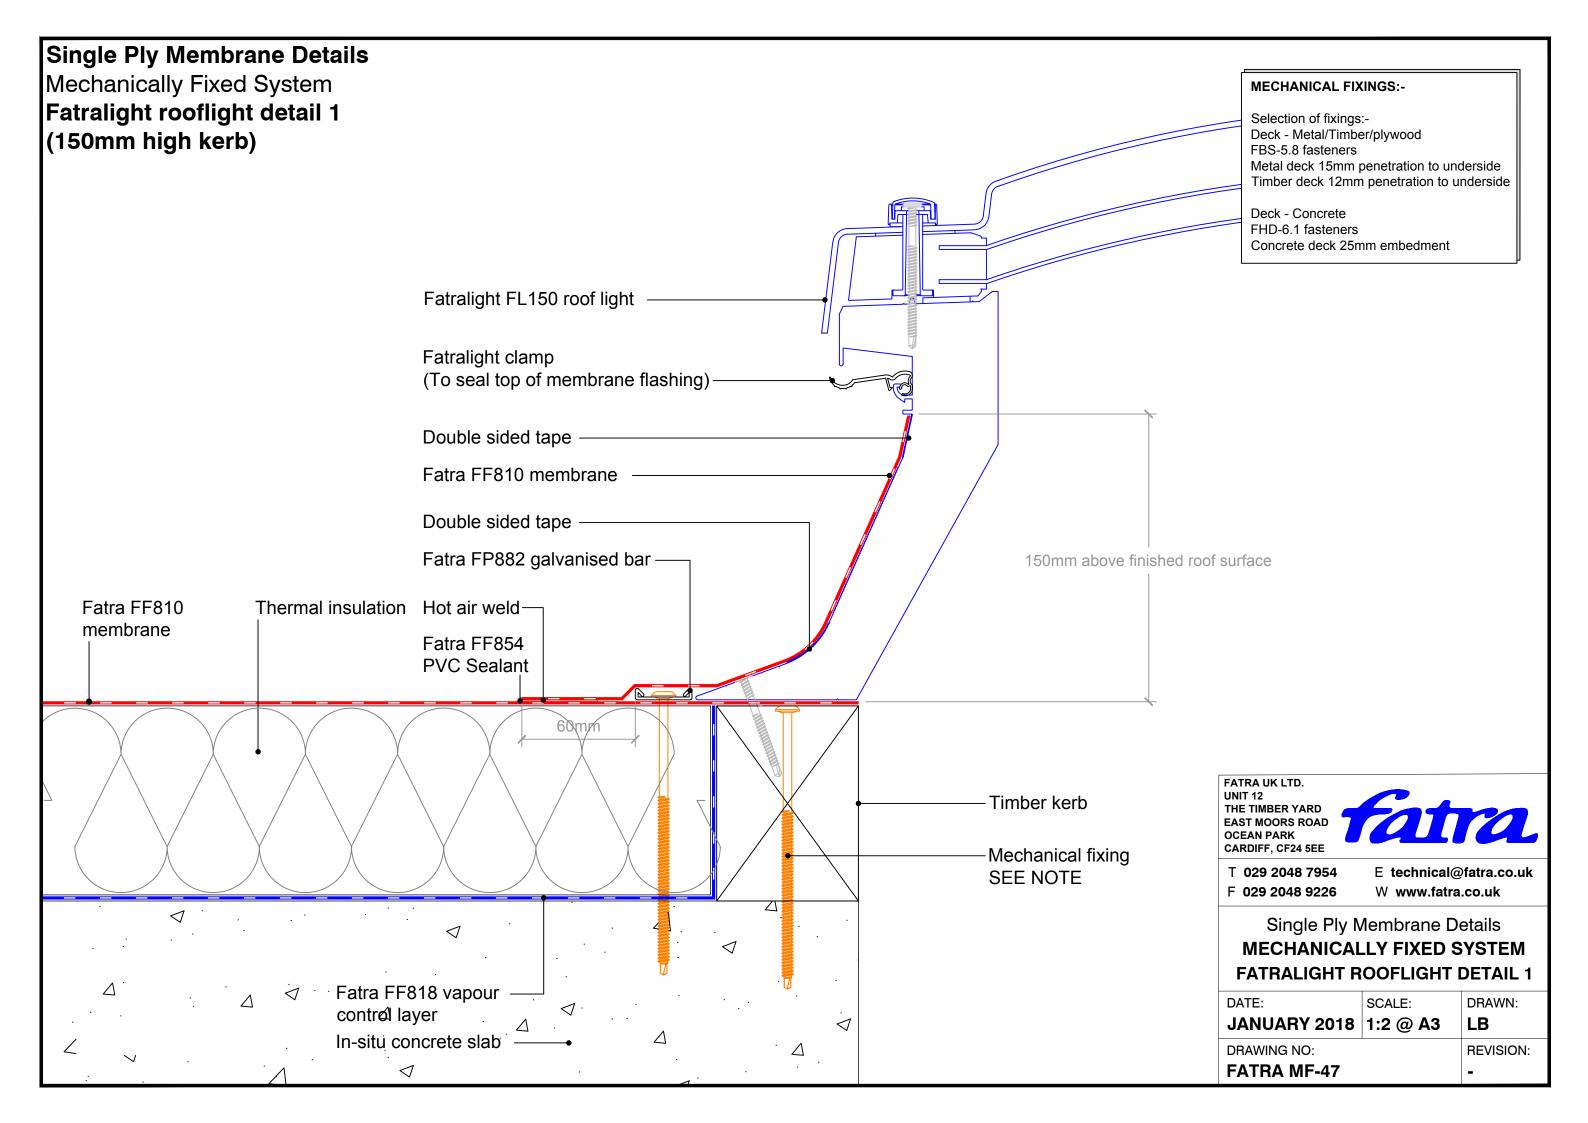

SEE NOTE membrane Minimum 150mm Lay board Fatra FF810 Fatra FF854 Hot air weld Fatra angled trim membrane PVC sealant -

## **MECHANICAL FIXINGS:-**

Selection of fixings:-Deck - Metal/Timber/plywood FBS-5.8 fasteners Metal deck 15mm penetration to underside Timber deck 12mm penetration to underside

Deck - Concrete FHD-6.1 fasteners Concrete deck 25mm embedment FATRA UK LTD. UNIT 12 THE TIMBER YARD EAST MOORS ROAD OCEAN PARK CARDIFF, CF24 5EE



T 029 2048 7954 F 029 2048 9226 E technical@fatra.co.uk
W www.fatra.co.uk

Single Ply Membrane Details

MECHANICALLY FIXED SYSTEM

UPSTAND TO PITCHED TILES

| DATE:        | SCALE: | DRAWN:    |
|--------------|--------|-----------|
| JANUARY 2018 |        | LB        |
| DRAWING NO:  |        | REVISION: |
| FATRA MF-46  |        | _         |