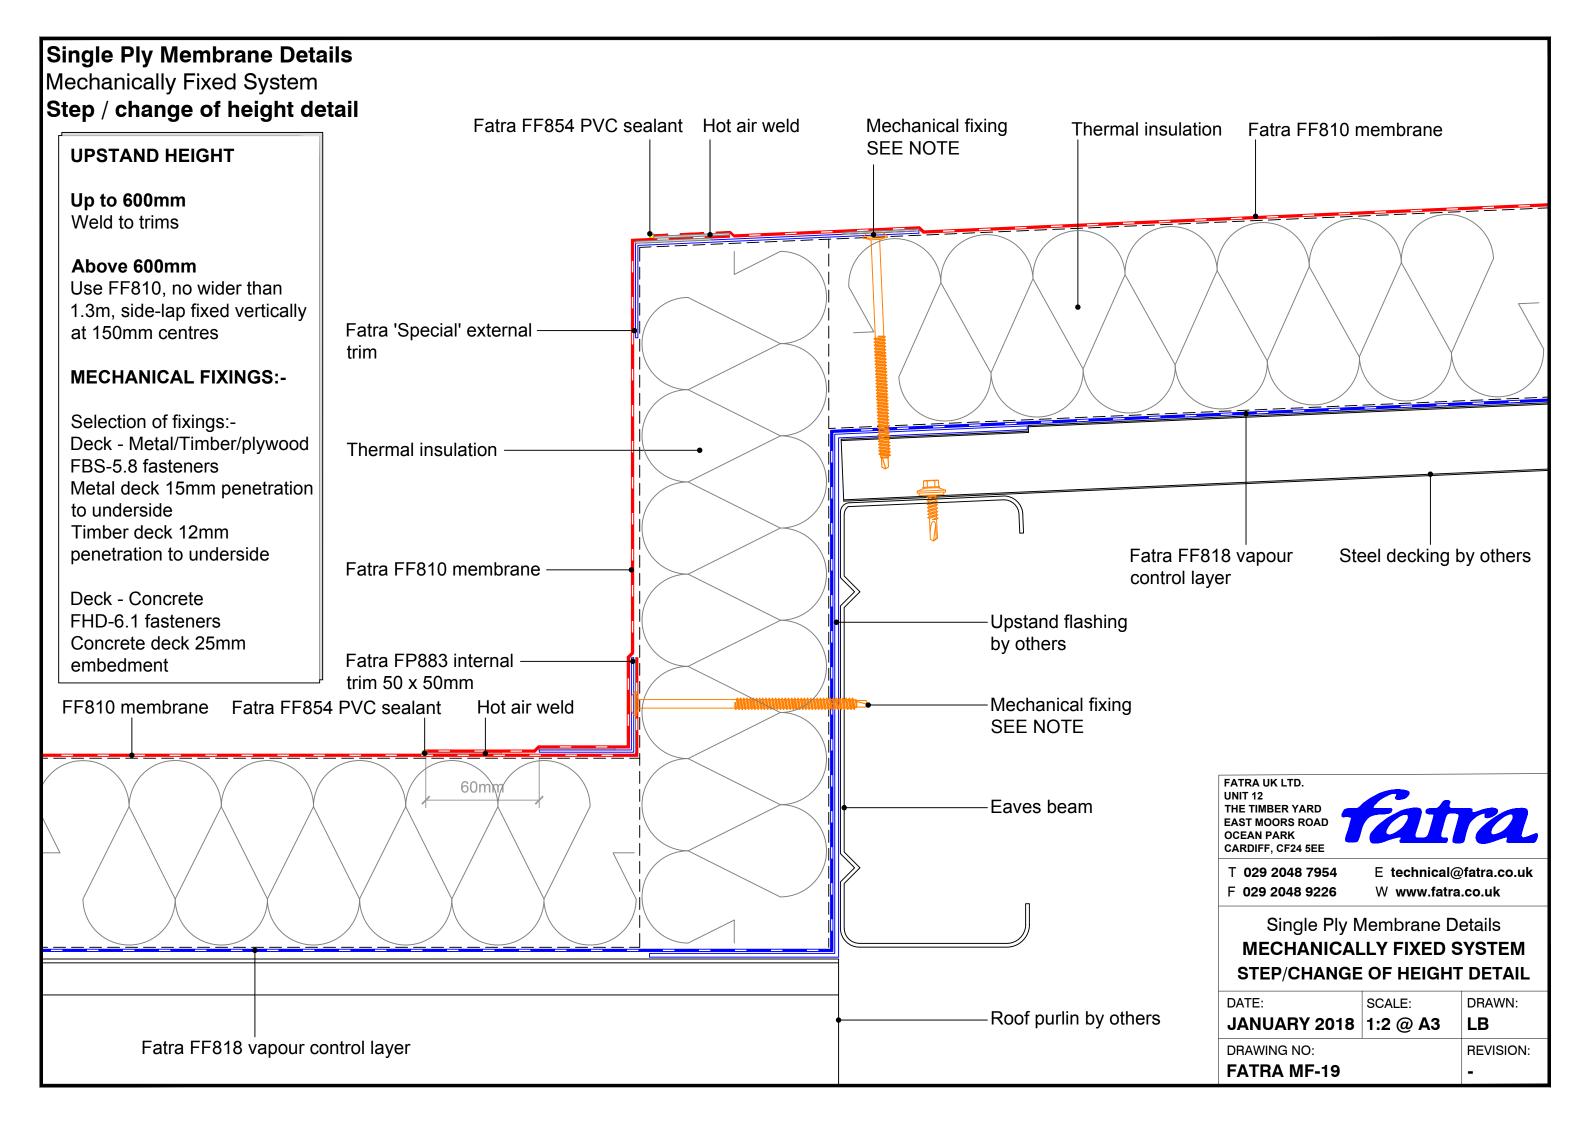

## Single Ply Membrane Details Mechanically Fixed System Upstand to pitched tiles Tiles -Fatra flat trim Tilting fillet --Hot air weld -Mechanical fixing Fatra FF810 SEE NOTE membrane Minimum 150mm Lay board Fatra FF810 Fatra FF854 Hot air weld Fatra angled trim membrane PVC sealant -

## **MECHANICAL FIXINGS:-**

Selection of fixings:-Deck - Metal/Timber/plywood FBS-5.8 fasteners Metal deck 15mm penetration to underside Timber deck 12mm penetration to underside

Deck - Concrete FHD-6.1 fasteners Concrete deck 25mm embedment FATRA UK LTD. UNIT 12 THE TIMBER YARD EAST MOORS ROAD OCEAN PARK CARDIFF, CF24 5EE

T 029 2048 7954 F 029 2048 9226 E technical@fatra.co.uk
W www.fatra.co.uk

Single Ply Membrane Details

MECHANICALLY FIXED SYSTEM

UPSTAND TO PITCHED TILES

| DATE:        | SCALE: | DRAWN:    |
|--------------|--------|-----------|
| JANUARY 2018 |        | LB        |
| DRAWING NO:  |        | REVISION: |
| FATRA MF-46  |        | _         |