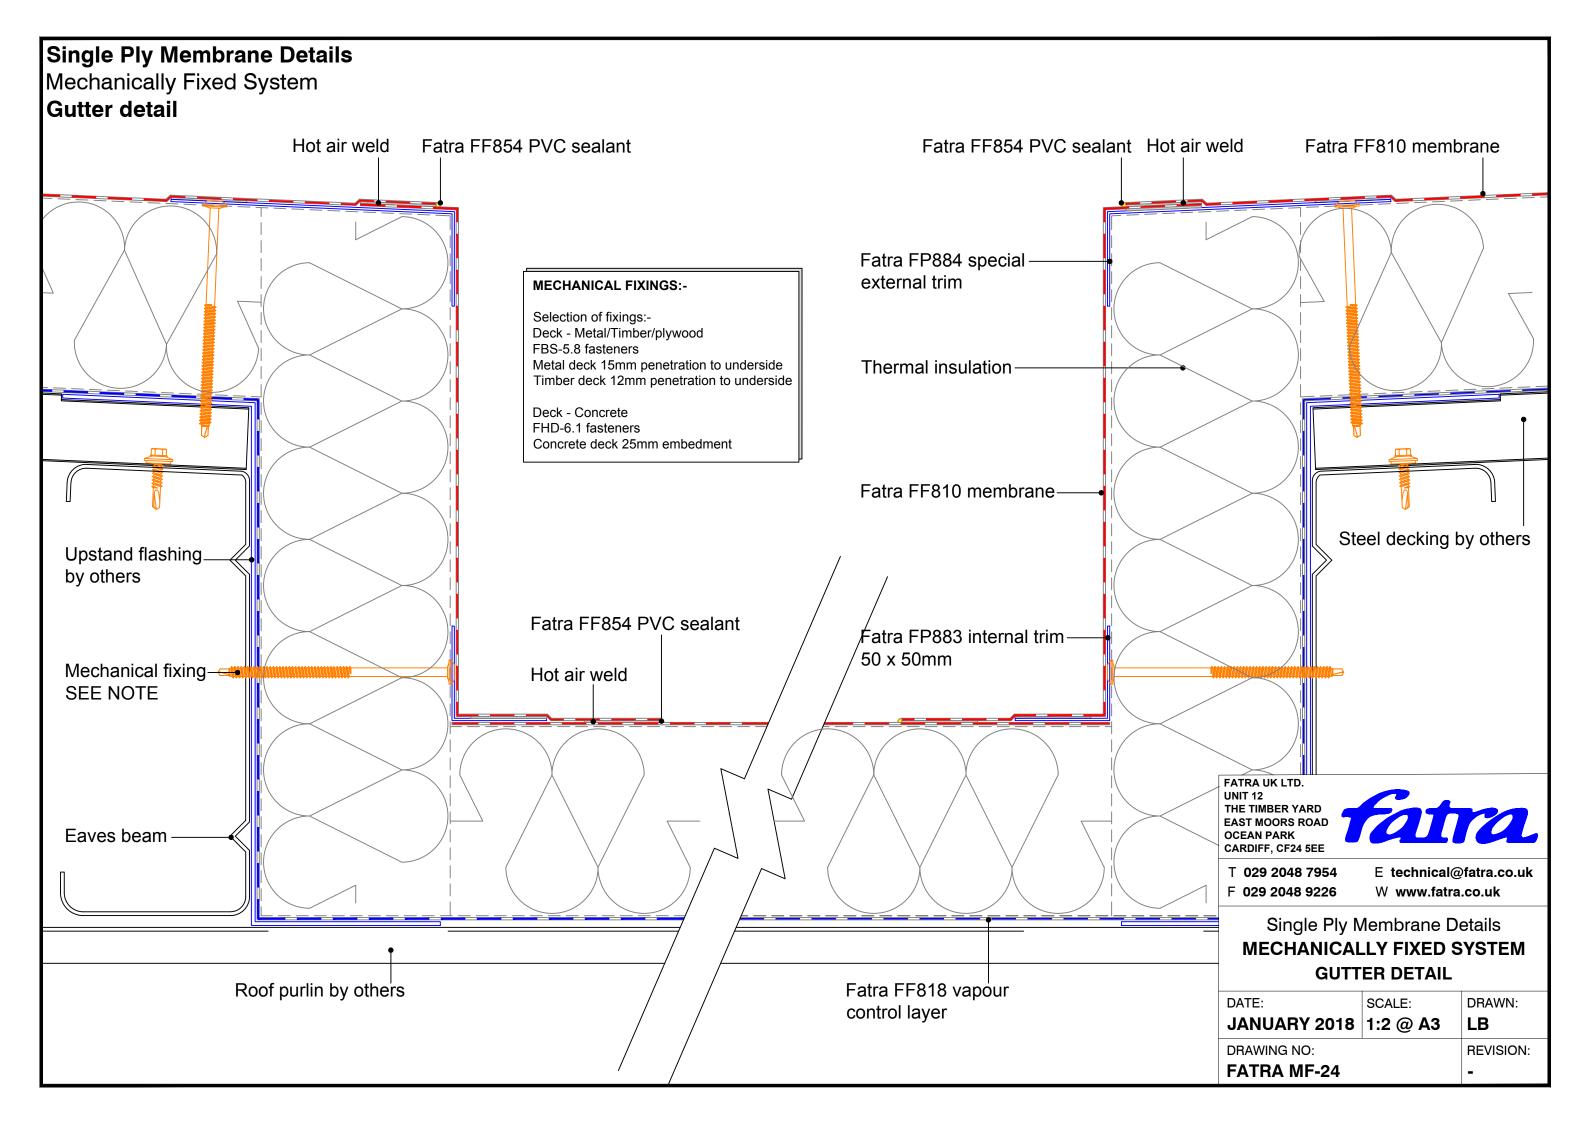

## Single Ply Membrane Details Mechanically Fixed System Filleted fascia drip trim detail Hot air weld Mechanical fixing Thermal insulation Fatra FF810 membrane SEE NOTE Fatra FF854 **PVC** sealant Fatra Special gull wing drip trim Fatra FF818 vapour Steel decking by others control layer Fascia flashing by others FATRA UK LTD. UNIT 12 Eaves beam THE TIMBER YARD EAST MOORS ROAD OCEAN PARK CARDIFF, CF24 5EE **MECHANICAL FIXINGS:-**Composite wall T 029 2048 7954 E technical@fatra.co.uk Selection of fixings:-F 029 2048 9226 W www.fatra.co.uk panel by others Deck - Metal/Timber/plywood FBS-5.8 fasteners Single Ply Membrane Details Metal deck 15mm penetration to underside Timber deck 12mm penetration to underside **MECHANICALLY FIXED SYSTEM** FILLETED FASCIA DRIP TRIM DETAIL Deck - Concrete FHD-6.1 fasteners DATE: SCALE: DRAWN: Concrete deck 25mm embedment JANUARY 2018 1:2 @ A3 LB DRAWING NO: **REVISION: FATRA MF-22**