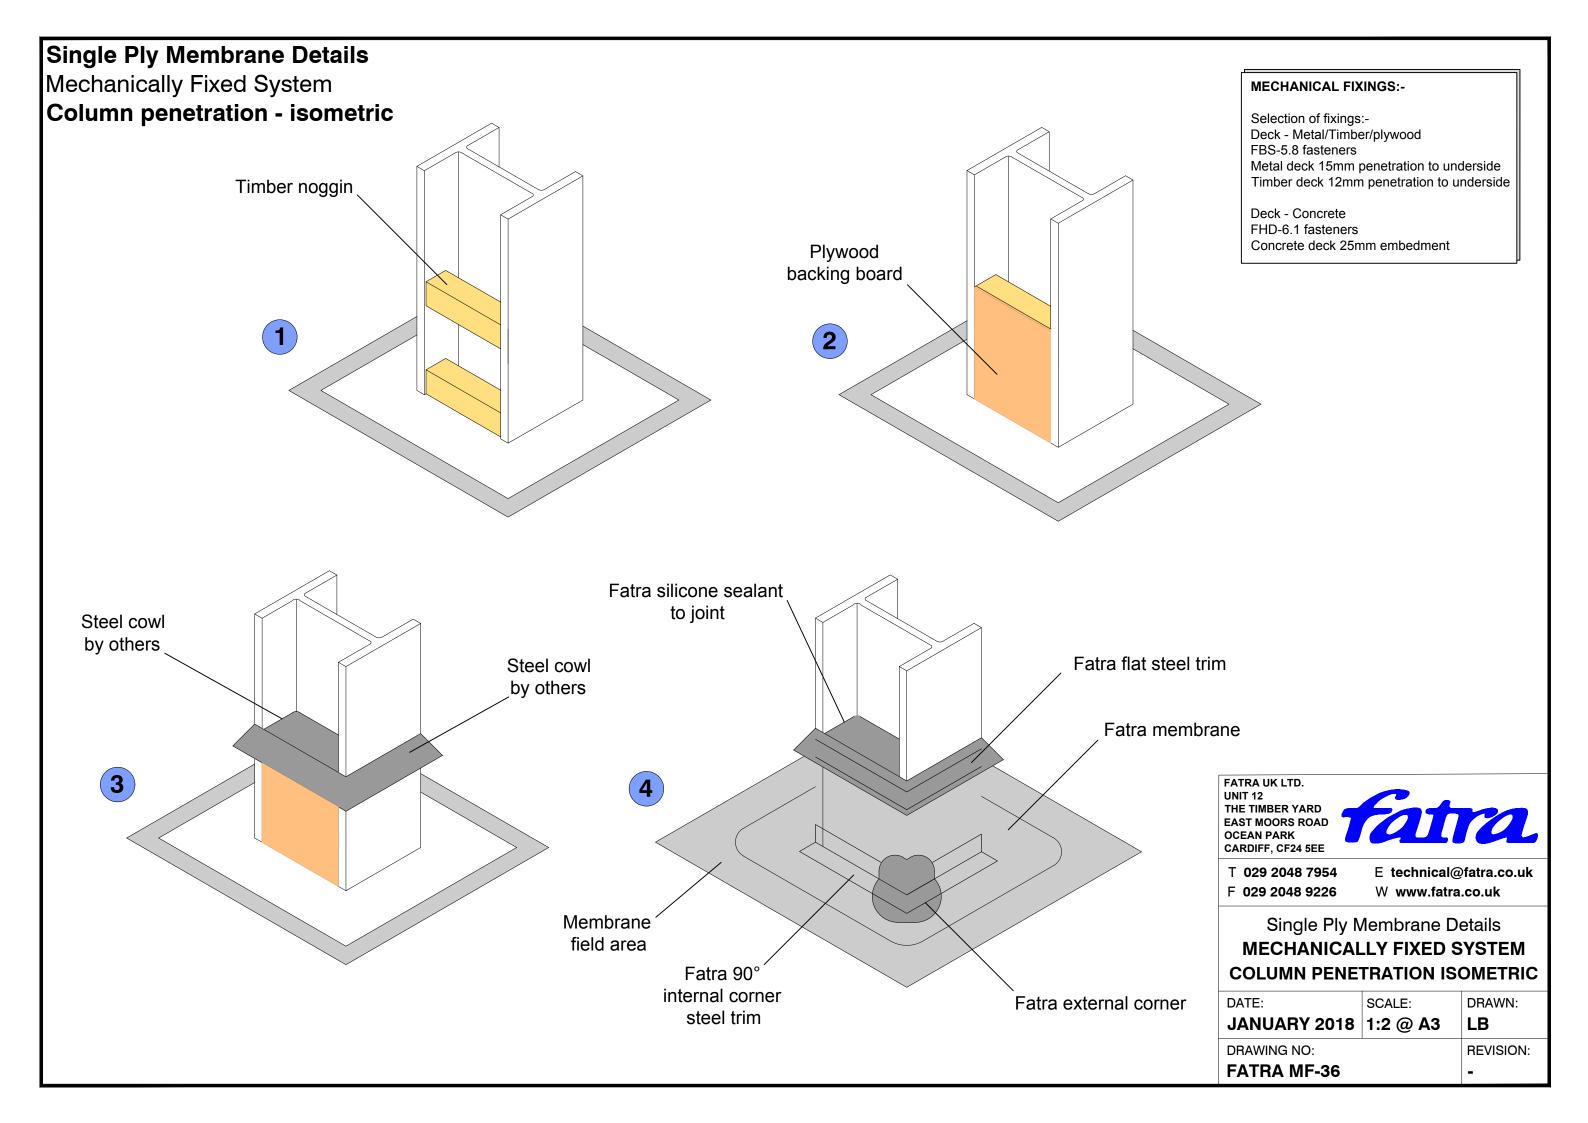

## Single Ply Membrane Details Mechanically Fixed System Filleted fascia drip trim detail Hot air weld Mechanical fixing Thermal insulation Fatra FF810 membrane SEE NOTE Fatra FF854 **PVC** sealant Fatra Special gull wing drip trim Fatra FF818 vapour Steel decking by others control layer Fascia flashing by others FATRA UK LTD. UNIT 12 Eaves beam THE TIMBER YARD EAST MOORS ROAD OCEAN PARK CARDIFF, CF24 5EE **MECHANICAL FIXINGS:-**Composite wall T 029 2048 7954 E technical@fatra.co.uk Selection of fixings:-F 029 2048 9226 W www.fatra.co.uk panel by others Deck - Metal/Timber/plywood FBS-5.8 fasteners Single Ply Membrane Details Metal deck 15mm penetration to underside Timber deck 12mm penetration to underside **MECHANICALLY FIXED SYSTEM** FILLETED FASCIA DRIP TRIM DETAIL Deck - Concrete FHD-6.1 fasteners DATE: SCALE: DRAWN: Concrete deck 25mm embedment JANUARY 2018 1:2 @ A3 LB DRAWING NO: **REVISION: FATRA MF-22**