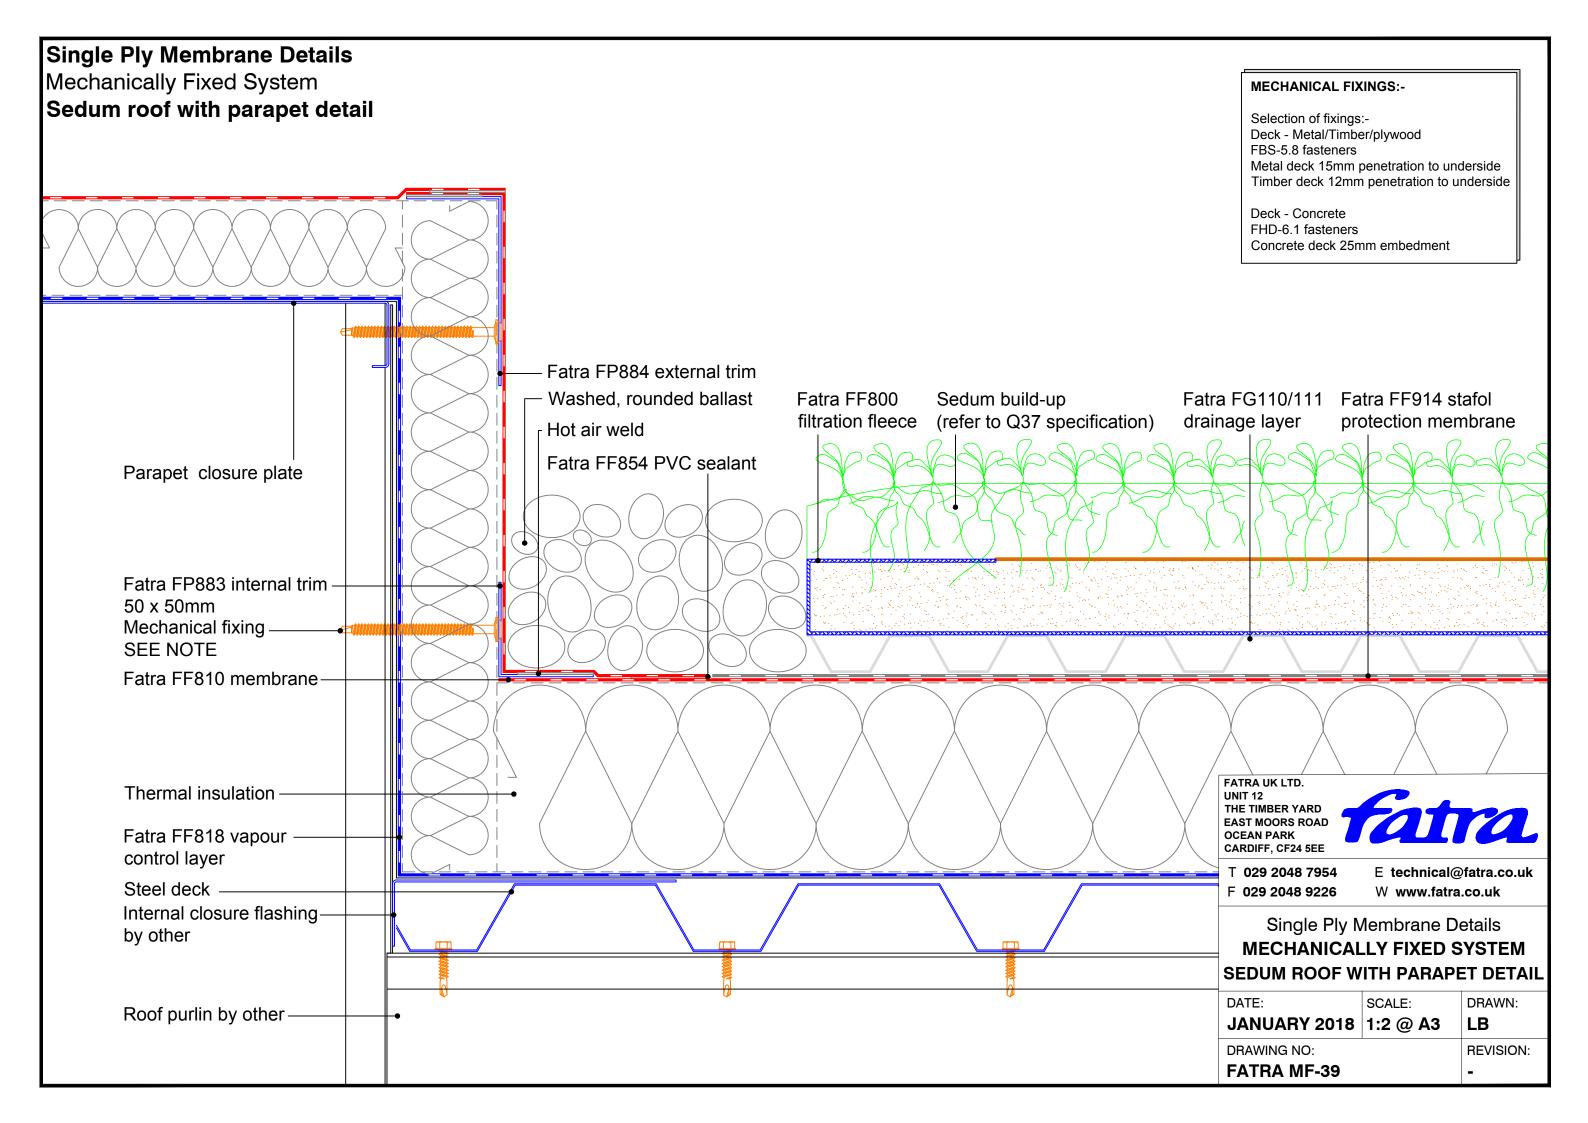

## Single Ply Membrane Details Mechanically Fixed System Fascia drip trim detail Mechanical fixing Thermal insulation Fatra FF810 membrane Hot air weld SEE NOTE Fatra FF854 **PVC** sealant Fatra FP887 100 x 100 x 15mm fascia drip trim Fatra FF818 vapour Steel decking by others control layer Fascia flashingby others FATRA UK LTD. UNIT 12 Eaves beam THE TIMBER YARD EAST MOORS ROAD OCEAN PARK CARDIFF, CF24 5EE **MECHANICAL FIXINGS:-**Composite wall T 029 2048 7954 E technical@fatra.co.uk Selection of fixings:-F 029 2048 9226 W www.fatra.co.uk panel by others Deck - Metal/Timber/plywood FBS-5.8 fasteners Single Ply Membrane Details Metal deck 15mm penetration to underside Timber deck 12mm penetration to underside **MECHANICALLY FIXED SYSTEM FASCIA DRIP TRIM DETAIL** Deck - Concrete FHD-6.1 fasteners DATE: SCALE: DRAWN: Concrete deck 25mm embedment JANUARY 2018 1:2 @ A3 LB DRAWING NO: **REVISION: FATRA MF-21**