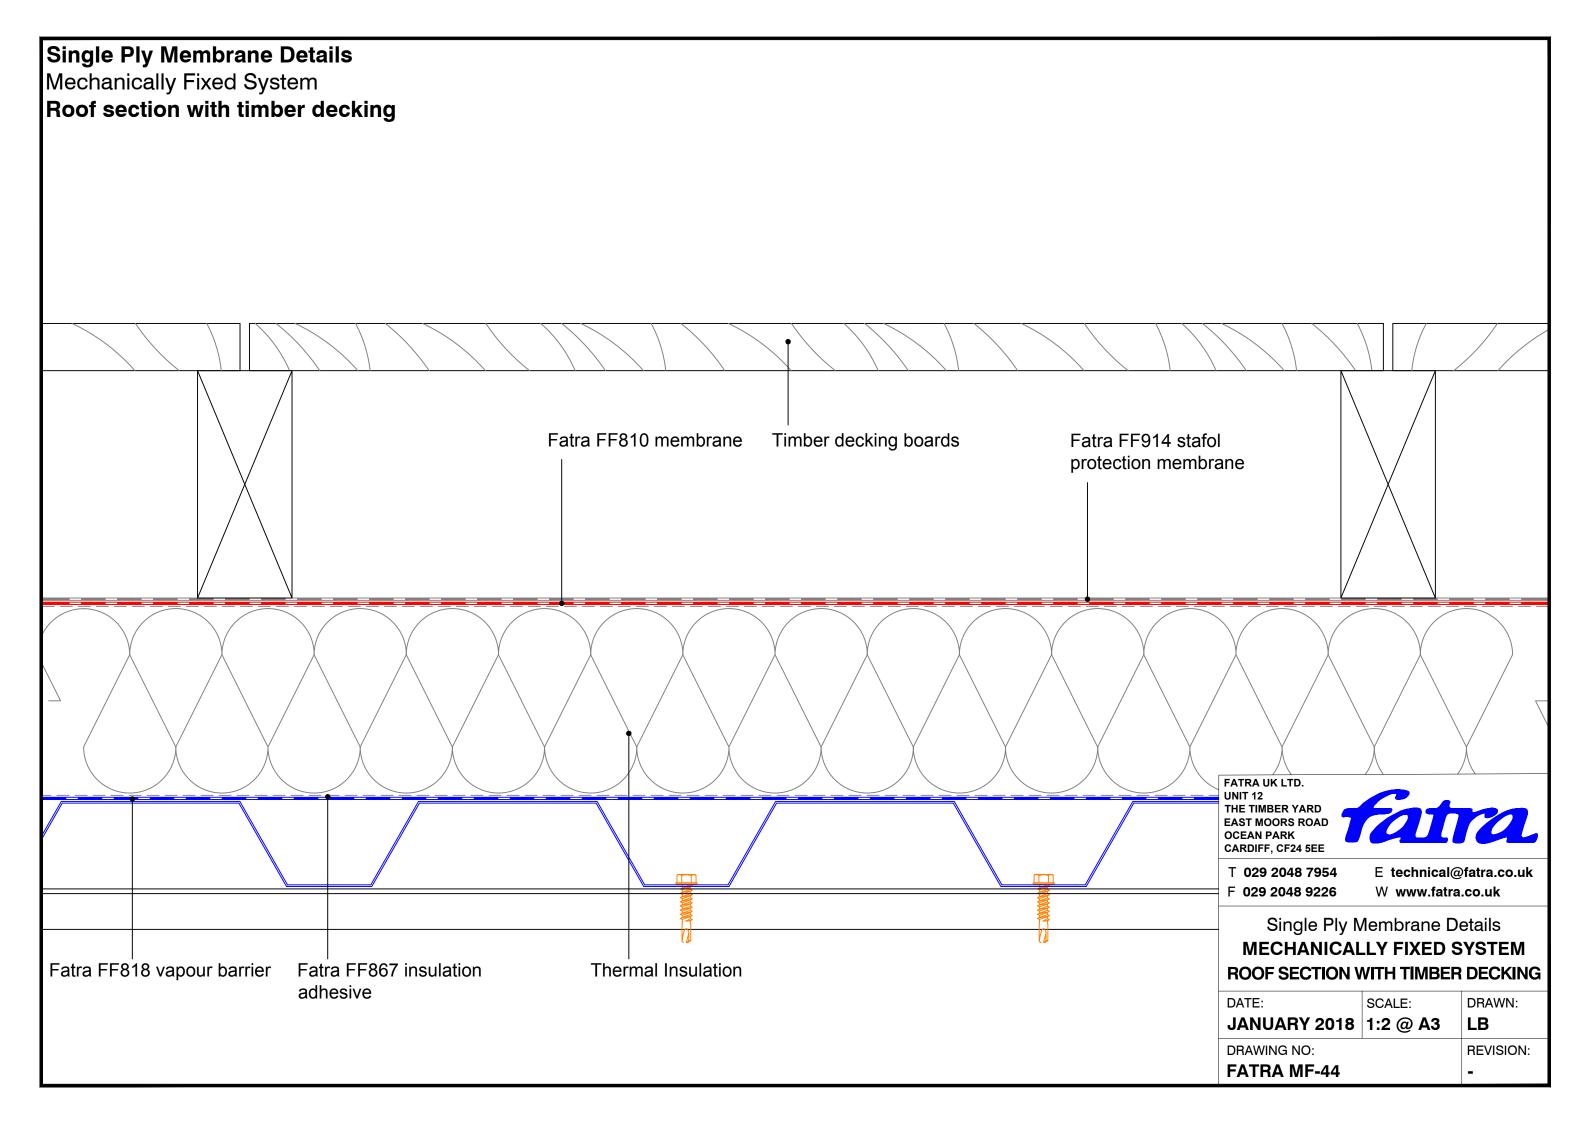

Fatra FF854 **PVC** sealant Fatra Special gull wing drip trim Fatra FF818 vapour Steel decking by others control layer Fascia flashing by others FATRA UK LTD. UNIT 12 Eaves beam THE TIMBER YARD EAST MOORS ROAD OCEAN PARK CARDIFF, CF24 5EE **MECHANICAL FIXINGS:-**Composite wall T 029 2048 7954 E technical@fatra.co.uk Selection of fixings:-F 029 2048 9226 W www.fatra.co.uk panel by others Deck - Metal/Timber/plywood FBS-5.8 fasteners Single Ply Membrane Details Metal deck 15mm penetration to underside Timber deck 12mm penetration to underside **MECHANICALLY FIXED SYSTEM** FILLETED FASCIA DRIP TRIM DETAIL Deck - Concrete FHD-6.1 fasteners DATE: SCALE: DRAWN: Concrete deck 25mm embedment JANUARY 2018 1:2 @ A3 LB DRAWING NO: **REVISION: FATRA MF-22**















































## Single Ply Membrane Details Mechanically Fixed System Upstand to pitched tiles Tiles -Fatra flat trim Tilting fillet --Hot air weld -Mechanical fixing Fatra FF810 SEE NOTE membrane Minimum 150mm Lay board Fatra FF810 Fatra FF854 Hot air weld Fatra angled trim membrane PVC sealant -

## **MECHANICAL FIXINGS:-**

Selection of fixings:-Deck - Metal/Timber/plywood FBS-5.8 fasteners Metal deck 15mm penetration to underside Timber deck 12mm penetration to underside

Deck - Concrete FHD-6.1 fasteners Concrete deck 25mm embedment FATRA UK LTD. UNIT 12 THE TIMBER YARD EAST MOORS ROAD OCEAN PARK CARDIFF, CF24 5EE



T 029 2048 7954 F 029 2048 9226 E technical@fatra.co.uk
W www.fatra.co.uk

Single Ply Membrane Details

MECHANICALLY FIXED SYSTEM

UPSTAND TO PITCHED TILES

| DATE:        | SCALE