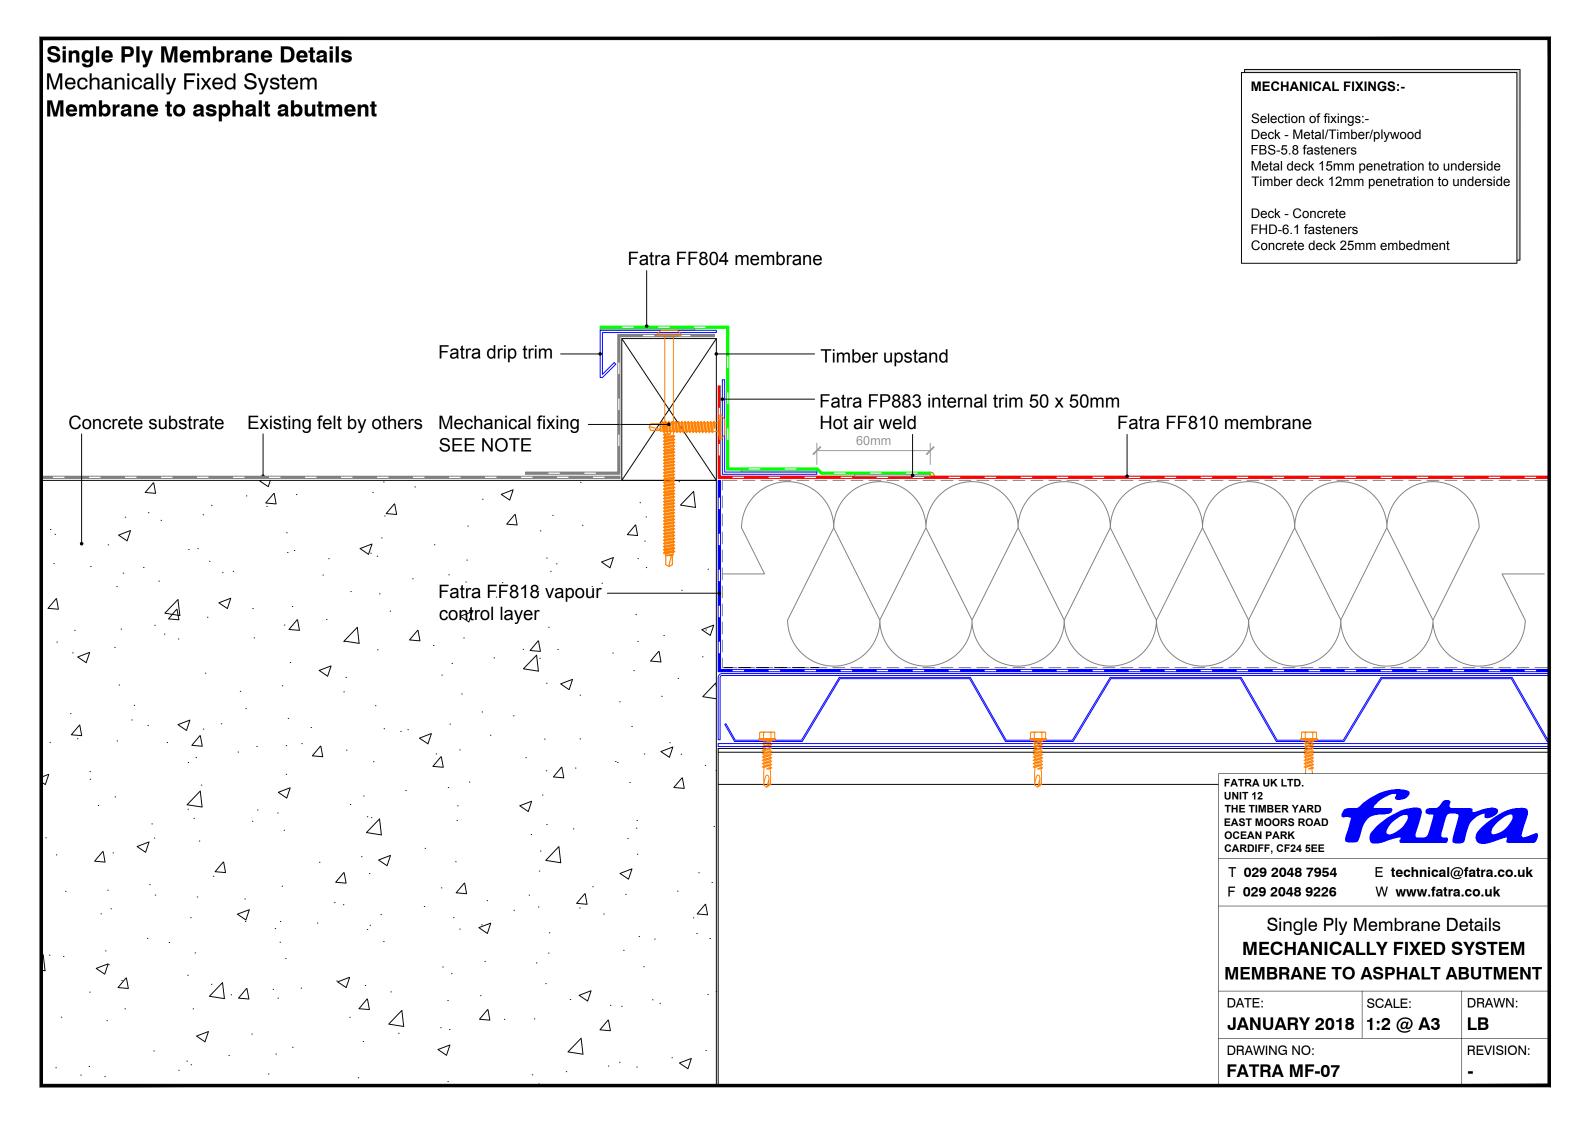

## Single Ply Membrane Details Mechanically Fixed System Upstand to pitched tiles Tiles -Fatra flat trim Tilting fillet --Hot air weld -Mechanical fixing Fatra FF810 SEE NOTE membrane Minimum 150mm Lay board Fatra FF810 Fatra FF854 Hot air weld Fatra angled trim membrane PVC sealant -

## **MECHANICAL FIXINGS:-**

Selection of fixings:-Deck - Metal/Timber/plywood FBS-5.8 fasteners Metal deck 15mm penetration to underside Timber deck 12mm penetration to underside

Deck - Concrete FHD-6.1 fasteners Concrete deck 25mm embedment FATRA UK LTD. UNIT 12 THE TIMBER YARD EAST MOORS ROAD OCEAN PARK CARDIFF, CF24 5EE

T 029 2048 7954 F 029 2048 9226 E technical@fatra.co.uk
W www.fatra.co.uk

Single Ply Membrane Details

MECHANICALLY FIXED SYSTEM

UPSTAND TO PITCHED TILES

| DATE:        | SCALE: | DRAWN:    |
|--------------|--------|-----------|
| JANUARY 2018 |        | LB        |
| DRAWING NO:  |        | REVISION: |
| FATRA MF-46  |        | _         |