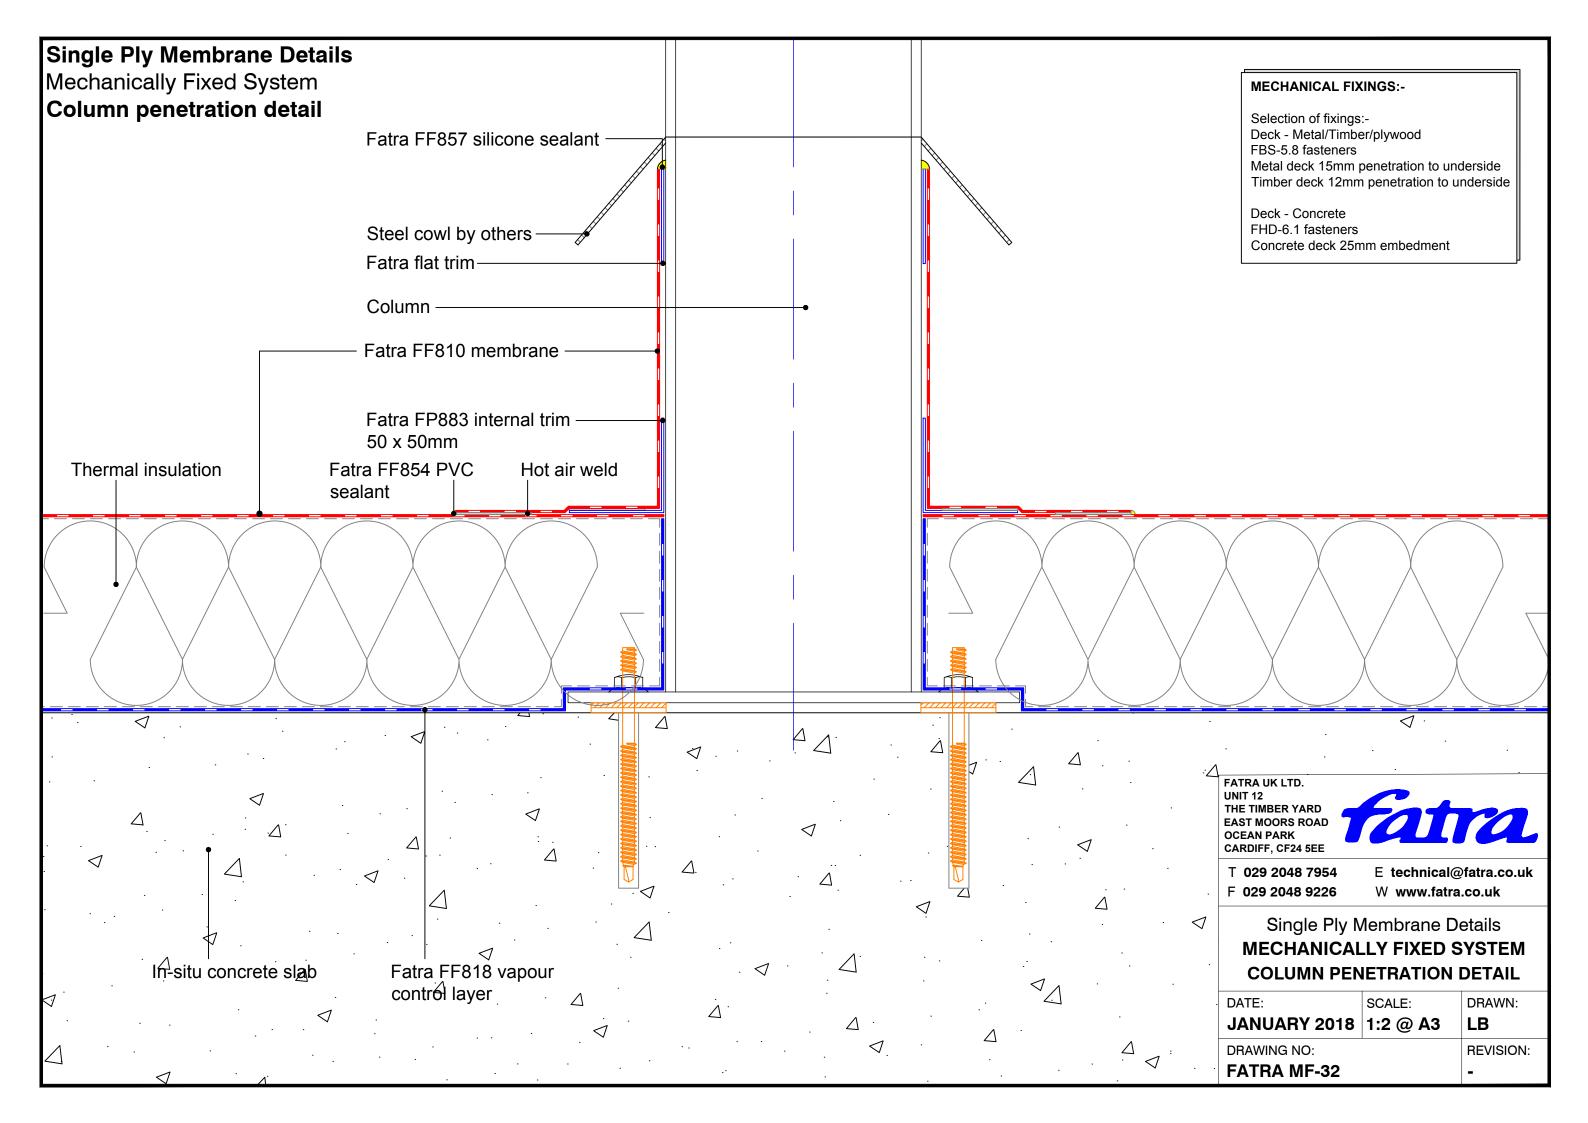

FF810 membrane SEE NOTE Fatra FF854 **PVC** sealant Fatra Special gull wing drip trim Fatra FF818 vapour Steel decking by others control layer Fascia flashing by others FATRA UK LTD. UNIT 12 Eaves beam THE TIMBER YARD EAST MOORS ROAD OCEAN PARK CARDIFF, CF24 5EE **MECHANICAL FIXINGS:-**Composite wall T 029 2048 7954 E technical@fatra.co.uk Selection of fixings:-F 029 2048 9226 W www.fatra.co.uk panel by others Deck - Metal/Timber/plywood FBS-5.8 fasteners Single Ply Membrane Details Metal deck 15mm penetration to underside Timber deck 12mm penetration to underside **MECHANICALLY FIXED SYSTEM** FILLETED FASCIA DRIP TRIM DETAIL Deck - Concrete FHD-6.1 fasteners DATE: SCALE: DRAWN: Concrete deck 25mm embedment JANUARY 2018 1:2 @ A3 LB DRAWING NO: **REVISION: FATRA MF-22**















































## Single Ply Membrane Details Mechanically Fixed System Upstand to pitched tiles Tiles -Fatra flat trim Tilting fillet --Hot air weld -Mechanical fixing Fatra FF810 SEE NOTE membrane Minimum 150mm Lay board Fatra FF810 Fatra FF854 Hot air weld Fatra angled trim membrane PVC sealant -

## **MECHANICAL FIXINGS:-**

Selection of fixings:-Deck - Metal/Timber/plywood FBS-5.8 fasteners Metal deck 15mm penetration to underside Timber deck 12mm penetration to underside

Deck - Concrete FHD-6.1 fasteners Concrete deck 25mm embedment FATRA UK LTD. UNIT 12 THE TIMBER YARD EAST MOORS ROAD OCEAN PARK CARDIFF, CF24 5EE



T 029 2048 7954 F 029 2048 9226 E technical@fatra.co.uk
W www.fatra.co.uk

Single Ply Membrane Details

MECHANICALLY FIXED SYSTEM

UPSTAND TO PITCHED TILES