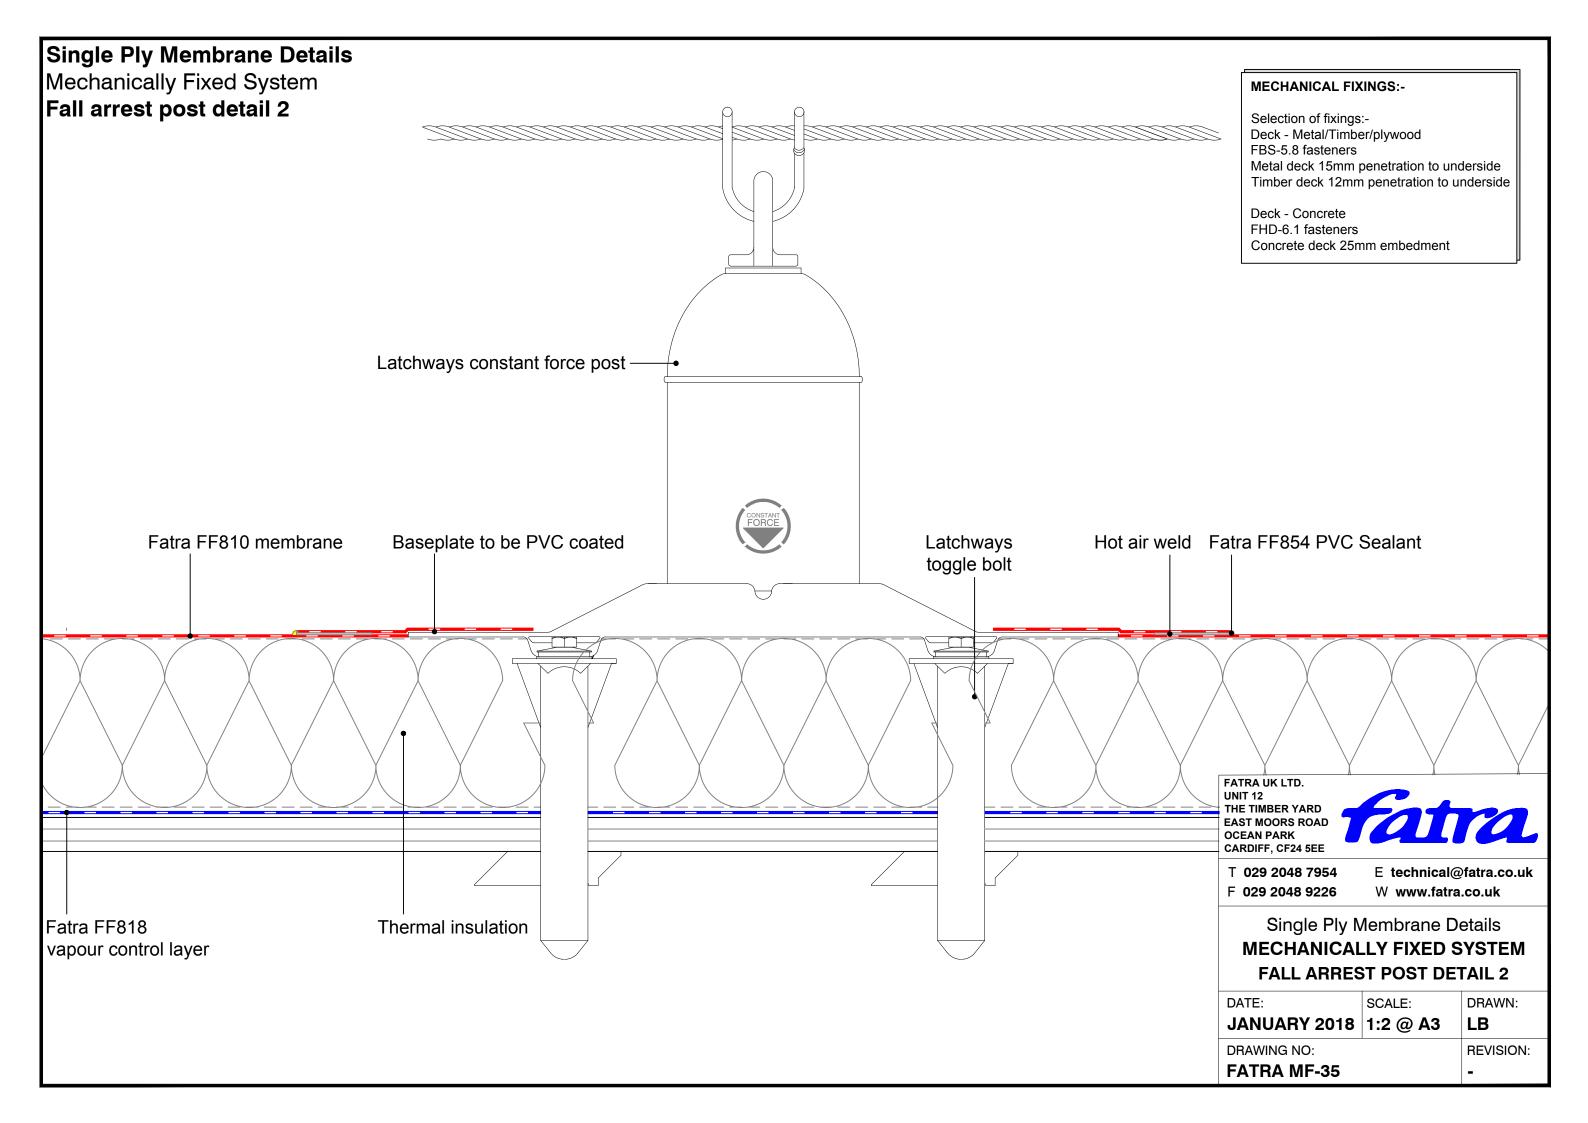

## Single Ply Membrane Details Mechanically Fixed System Fascia drip trim detail Mechanical fixing Thermal insulation Fatra FF810 membrane Hot air weld SEE NOTE Fatra FF854 **PVC** sealant Fatra FP887 100 x 100 x 15mm fascia drip trim Fatra FF818 vapour Steel decking by others control layer Fascia flashingby others FATRA UK LTD. UNIT 12 Eaves beam THE TIMBER YARD EAST MOORS ROAD OCEAN PARK CARDIFF, CF24 5EE **MECHANICAL FIXINGS:-**Composite wall T 029 2048 7954 E technical@fatra.co.uk Selection of fixings:-F 029 2048 9226 W www.fatra.co.uk panel by others Deck - Metal/Timber/plywood FBS-5.8 fasteners Single Ply Membrane Details Metal deck 15mm penetration to underside Timber deck 12mm penetration to underside **MECHANICALLY FIXED SYSTEM FASCIA DRIP TRIM DETAIL** Deck - Concrete FHD-6.1 fasteners DATE: SCALE: DRAWN: Concrete deck 25mm embedment JANUARY 2018 1:2 @ A3 LB DRAWING NO: **REVISION: FATRA MF-21**