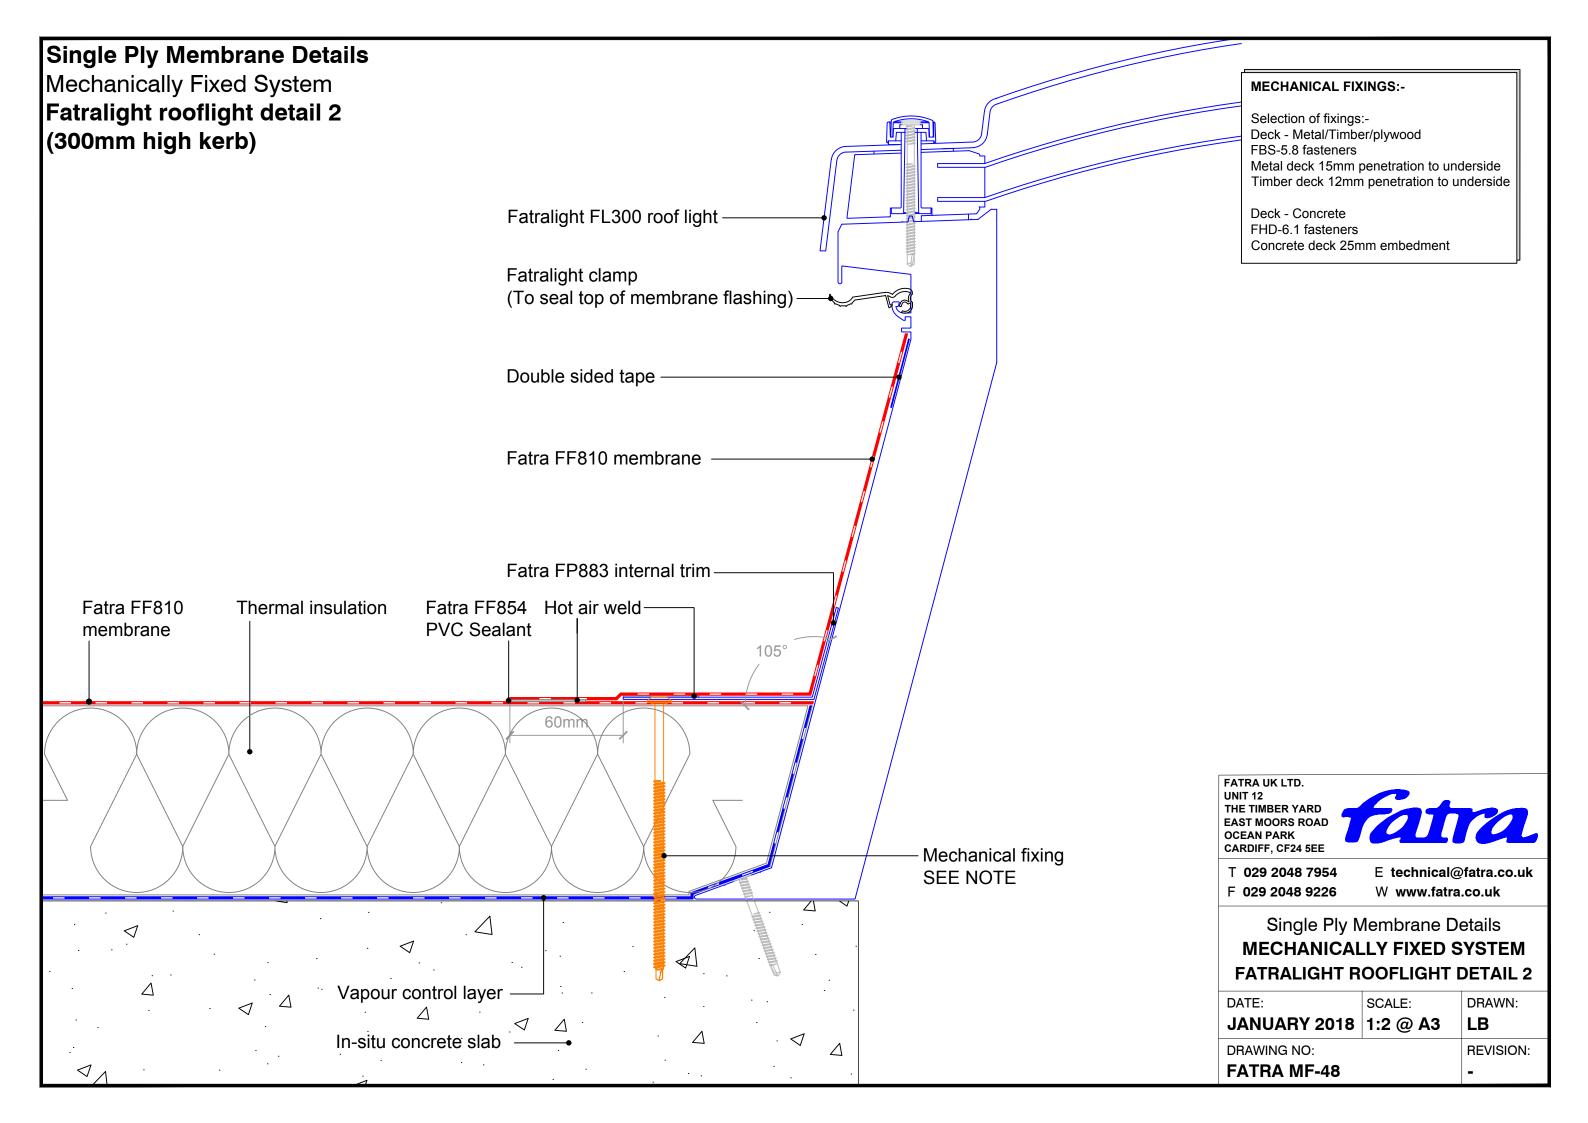

EE NOTE membrane Minimum 150mm Lay board Fatra FF810 Fatra FF854 Hot air weld Fatra angled trim membrane PVC sealant -

## **MECHANICAL FIXINGS:-**

Selection of fixings:-Deck - Metal/Timber/plywood FBS-5.8 fasteners Metal deck 15mm penetration to underside Timber deck 12mm penetration to underside

Deck - Concrete FHD-6.1 fasteners Concrete deck 25mm embedment FATRA UK LTD. UNIT 12 THE TIMBER YARD EAST MOORS ROAD OCEAN PARK CARDIFF, CF24 5EE



T 029 2048 7954 F 029 2048 9226 E technical@fatra.co.uk
W www.fatra.co.uk

Single Ply Membrane Details

MECHANICALLY FIXED SYSTEM

UPSTAND TO PITCHED TILES

| DATE:        | SCALE: | DRAWN:    |
|--------------|--------|-----------|
| JANUARY 2018 |        | LB        |
| DRAWING NO:  |        | REVISION: |
| FATRA MF-46  |        | _         |