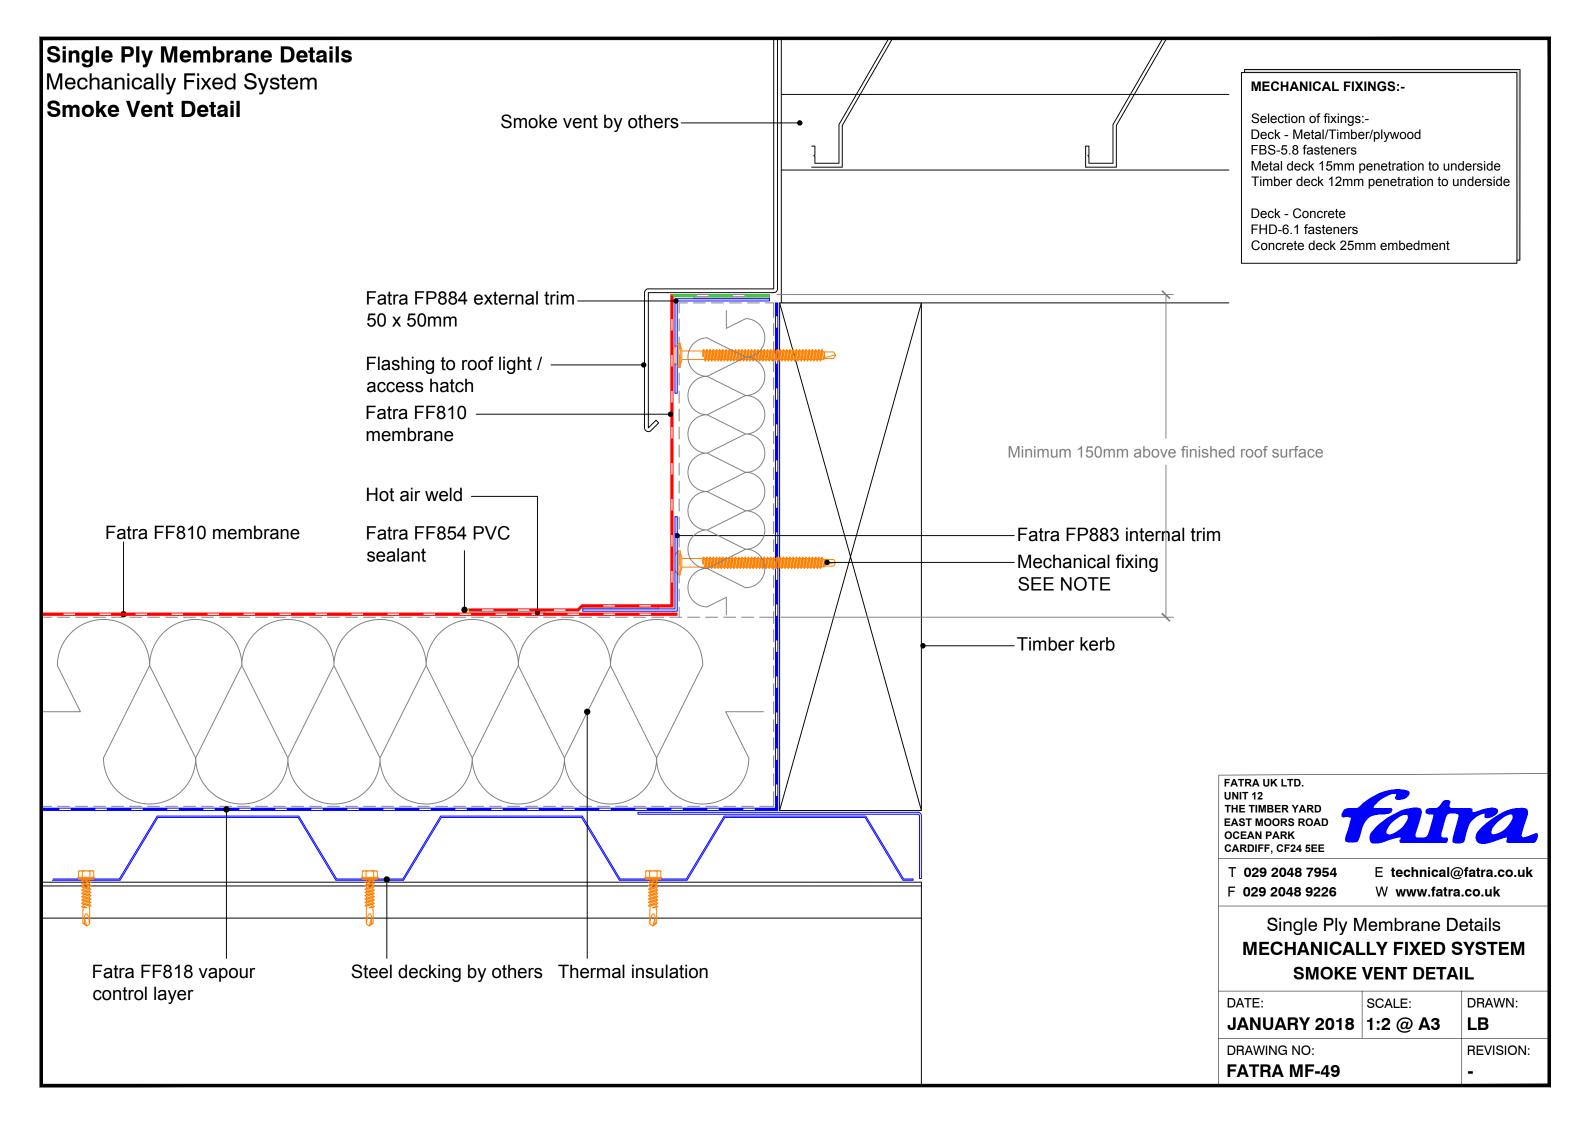

NOTE membrane Minimum 150mm Lay board Fatra FF810 Fatra FF854 Hot air weld Fatra angled trim membrane PVC sealant -

## **MECHANICAL FIXINGS:-**

Selection of fixings:-Deck - Metal/Timber/plywood FBS-5.8 fasteners Metal deck 15mm penetration to underside Timber deck 12mm penetration to underside

Deck - Concrete FHD-6.1 fasteners Concrete deck 25mm embedment FATRA UK LTD. UNIT 12 THE TIMBER YARD EAST MOORS ROAD OCEAN PARK CARDIFF, CF24 5EE



T 029 2048 7954 F 029 2048 9226 E technical@fatra.co.uk
W www.fatra.co.uk

Single Ply Membrane Details

MECHANICALLY FIXED SYSTEM

UPSTAND TO PITCHED TILES

| DATE:        | SCALE: | DRAWN:    |
|--------------|--------|-----------|
| JANUARY 2018 |        | LB        |
| DRAWING NO:  |        | REVISION: |
| FATRA MF-46  |        | _         |