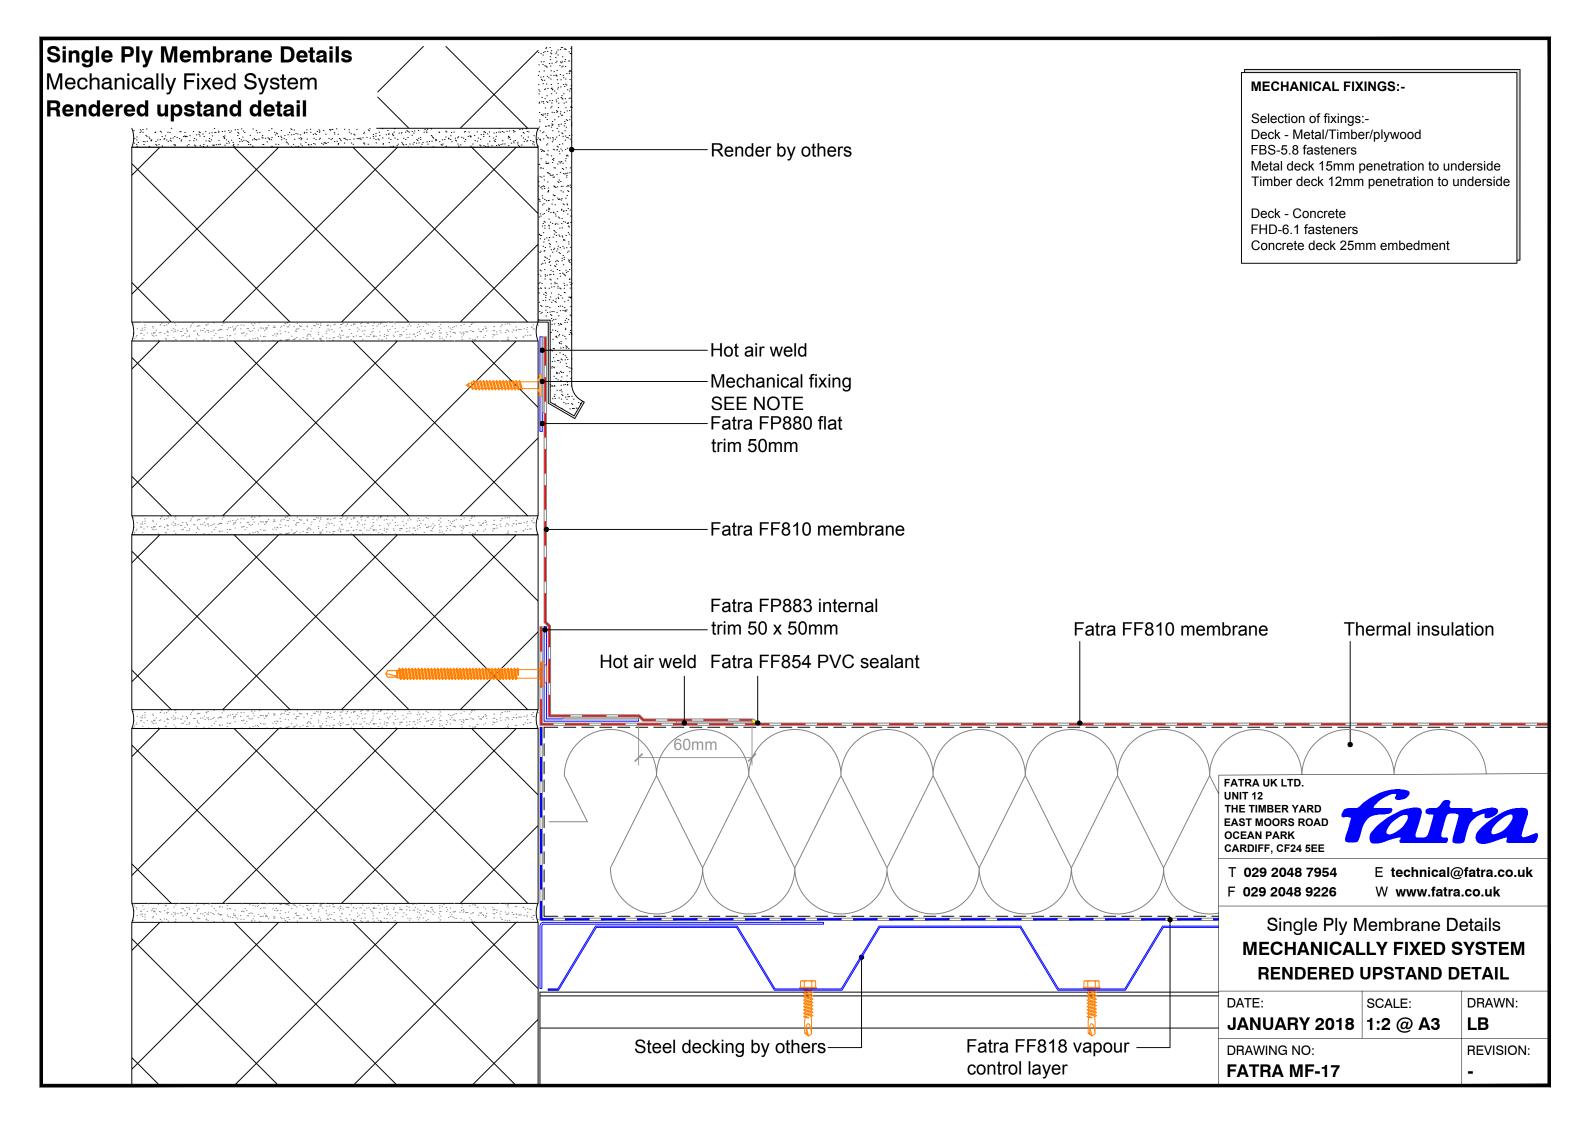

## Single Ply Membrane Details Mechanically Fixed System Fascia drip trim detail Mechanical fixing Thermal insulation Fatra FF810 membrane Hot air weld SEE NOTE Fatra FF854 **PVC** sealant Fatra FP887 100 x 100 x 15mm fascia drip trim Fatra FF818 vapour Steel decking by others control layer Fascia flashingby others FATRA UK LTD. UNIT 12 Eaves beam THE TIMBER YARD EAST MOORS ROAD OCEAN PARK CARDIFF, CF24 5EE **MECHANICAL FIXINGS:-**Composite wall T 029 2048 7954 E technical@fatra.co.uk Selection of fixings:-F 029 2048 9226 W www.fatra.co.uk panel by others Deck - Metal/Timber/plywood FBS-5.8 fasteners Single Ply Membrane Details Metal deck 15mm penetration to underside Timber deck 12mm penetration to underside **MECHANICALLY FIXED SYSTEM FASCIA DRIP TRIM DETAIL** Deck - Concrete FHD-6.1 fasteners DATE: SCALE: DRAWN: Concrete deck 25mm embedment JANUARY 2018 1:2 @ A3 LB DRAWING NO: **REVISION: FATRA MF-21**