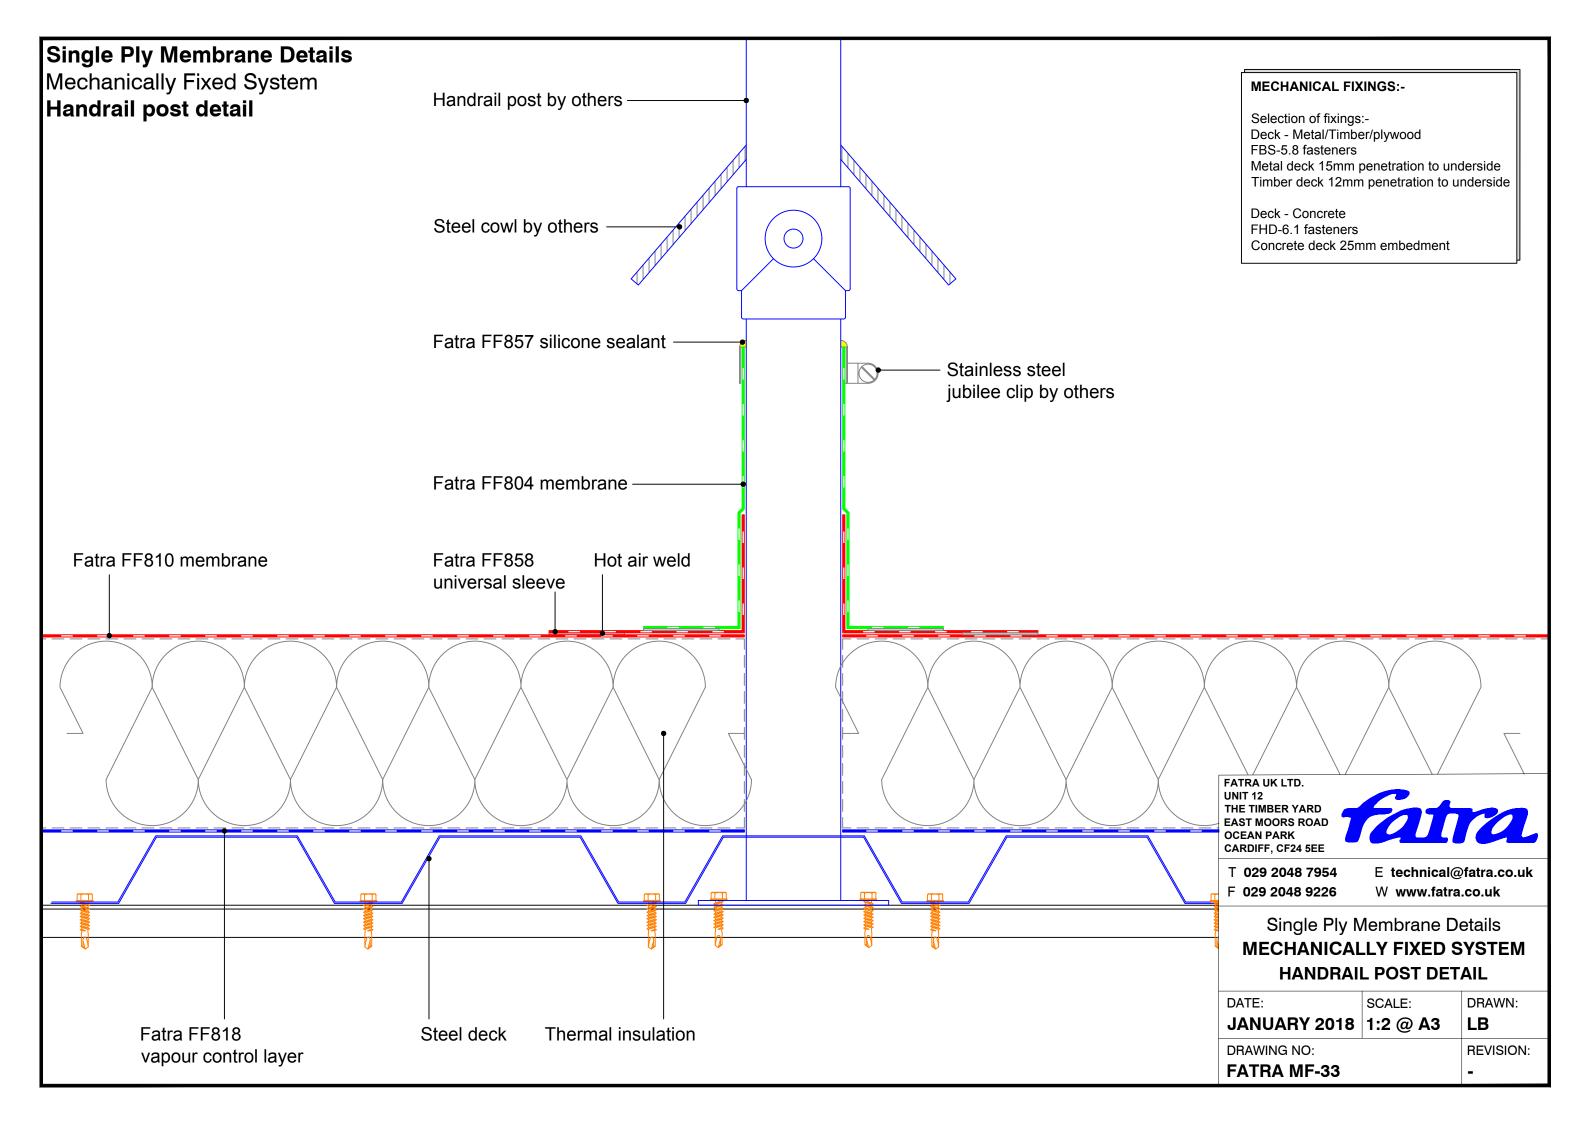

F810 membrane SEE NOTE Fatra FF854 **PVC** sealant Fatra Special gull wing drip trim Fatra FF818 vapour Steel decking by others control layer Fascia flashing by others FATRA UK LTD. UNIT 12 Eaves beam THE TIMBER YARD EAST MOORS ROAD OCEAN PARK CARDIFF, CF24 5EE **MECHANICAL FIXINGS:-**Composite wall T 029 2048 7954 E technical@fatra.co.uk Selection of fixings:-F 029 2048 9226 W www.fatra.co.uk panel by others Deck - Metal/Timber/plywood FBS-5.8 fasteners Single Ply Membrane Details Metal deck 15mm penetration to underside Timber deck 12mm penetration to underside **MECHANICALLY FIXED SYSTEM** FILLETED FASCIA DRIP TRIM DETAIL Deck - Concrete FHD-6.1 fasteners DATE: SCALE: DRAWN: Concrete deck 25mm embedment JANUARY 2018 1:2 @ A3 LB DRAWING NO: **REVISION: FATRA MF-22**















































## Single Ply Membrane Details Mechanically Fixed System Upstand to pitched tiles Tiles -Fatra flat trim Tilting fillet --Hot air weld -Mechanical fixing Fatra FF810 SEE NOTE membrane Minimum 150mm Lay board Fatra FF810 Fatra FF854 Hot air weld Fatra angled trim membrane PVC sealant -

## **MECHANICAL FIXINGS:-**

Selection of fixings:-Deck - Metal/Timber/plywood FBS-5.8 fasteners Metal deck 15mm penetration to underside Timber deck 12mm penetration to underside

Deck - Concrete FHD-6.1 fasteners Concrete deck 25mm embedment FATRA UK LTD. UNIT 12 THE TIMBER YARD EAST MOORS ROAD OCEAN PARK CARDIFF, CF24 5EE



T 029 2048 7954 F 029 2048 9226 E technical@fatra.co.uk
W www.fatra.co.uk

Single Ply Membrane Details

MECHANICALLY FIXED SYSTEM

UPSTAND TO PITCHED TILES