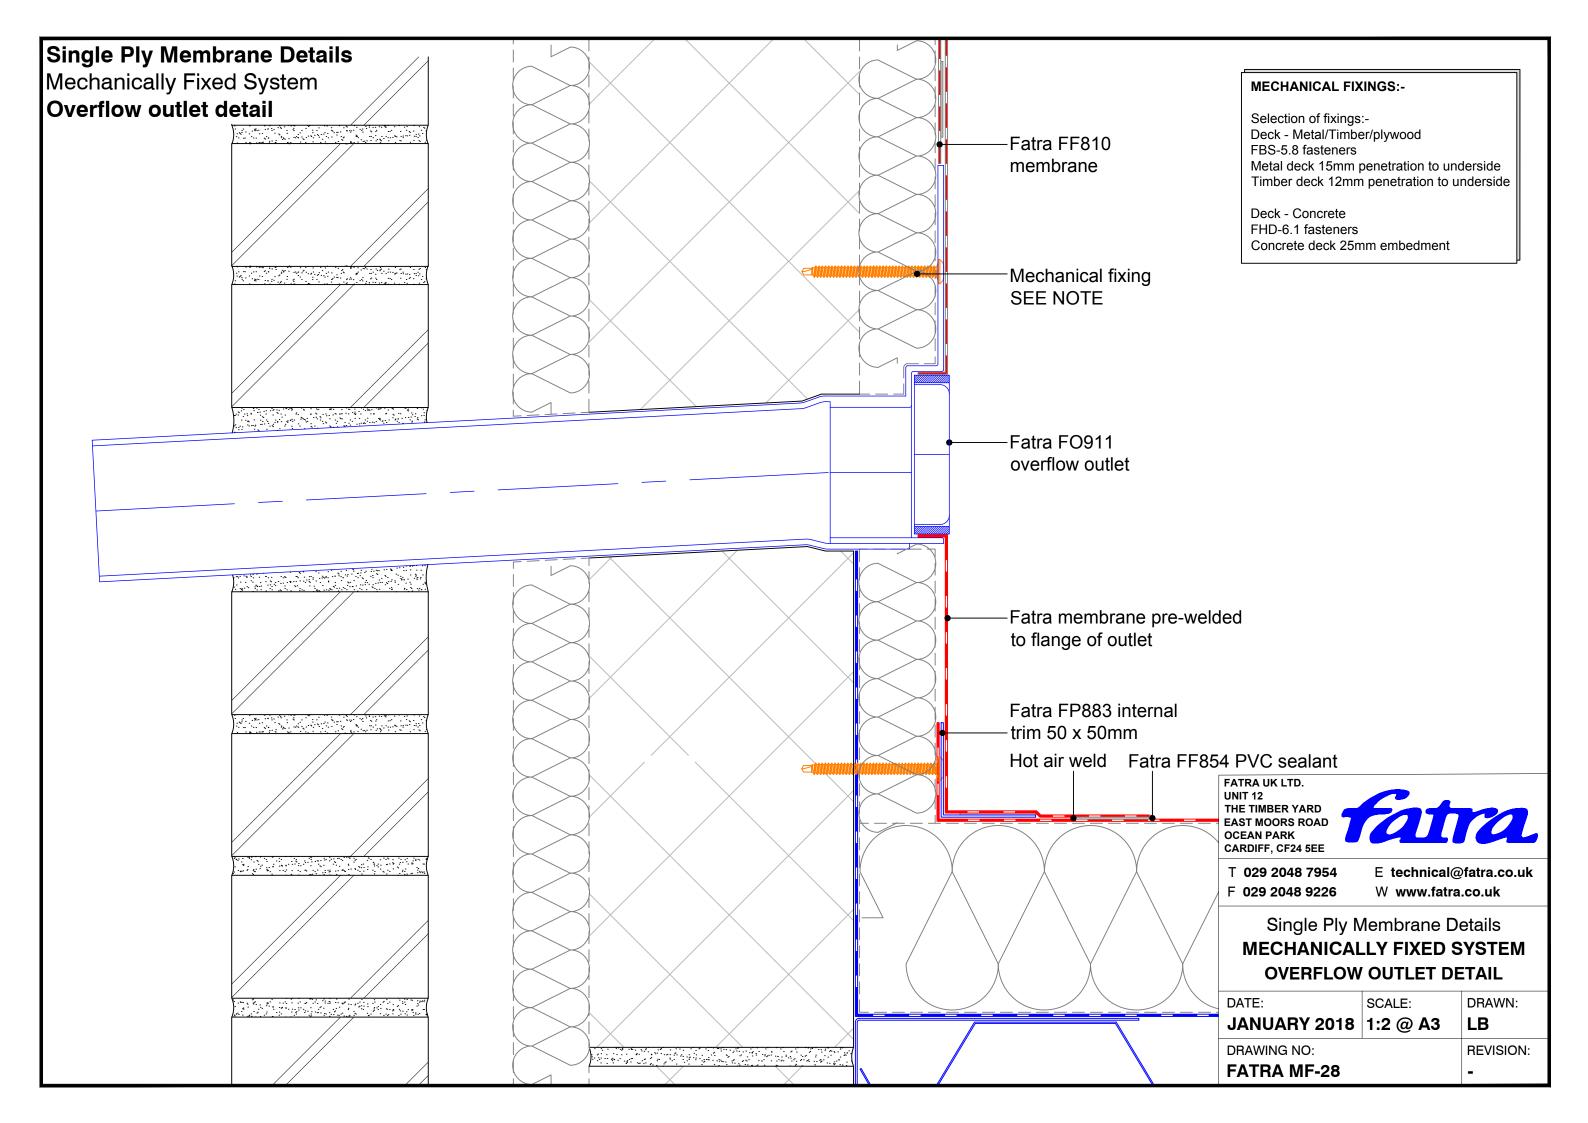

## Single Ply Membrane Details Mechanically Fixed System Filleted fascia drip trim detail Hot air weld Mechanical fixing Thermal insulation Fatra FF810 membrane SEE NOTE Fatra FF854 **PVC** sealant Fatra Special gull wing drip trim Fatra FF818 vapour Steel decking by others control layer Fascia flashing by others FATRA UK LTD. UNIT 12 Eaves beam THE TIMBER YARD EAST MOORS ROAD OCEAN PARK CARDIFF, CF24 5EE **MECHANICAL FIXINGS:-**Composite wall T 029 2048 7954 E technical@fatra.co.uk Selection of fixings:-F 029 2048 9226 W www.fatra.co.uk panel by others Deck - Metal/Timber/plywood FBS-5.8 fasteners Single Ply Membrane Details Metal deck 15mm penetration to underside Timber deck 12mm penetration to underside **MECHANICALLY FIXED SYSTEM** FILLETED FASCIA DRIP TRIM DETAIL Deck - Concrete FHD-6.1 fasteners DATE: SCALE: DRAWN: Concrete deck 25mm embedment JANUARY 2018 1:2 @ A3 LB DRAWING NO: **REVISION: FATRA MF-22**