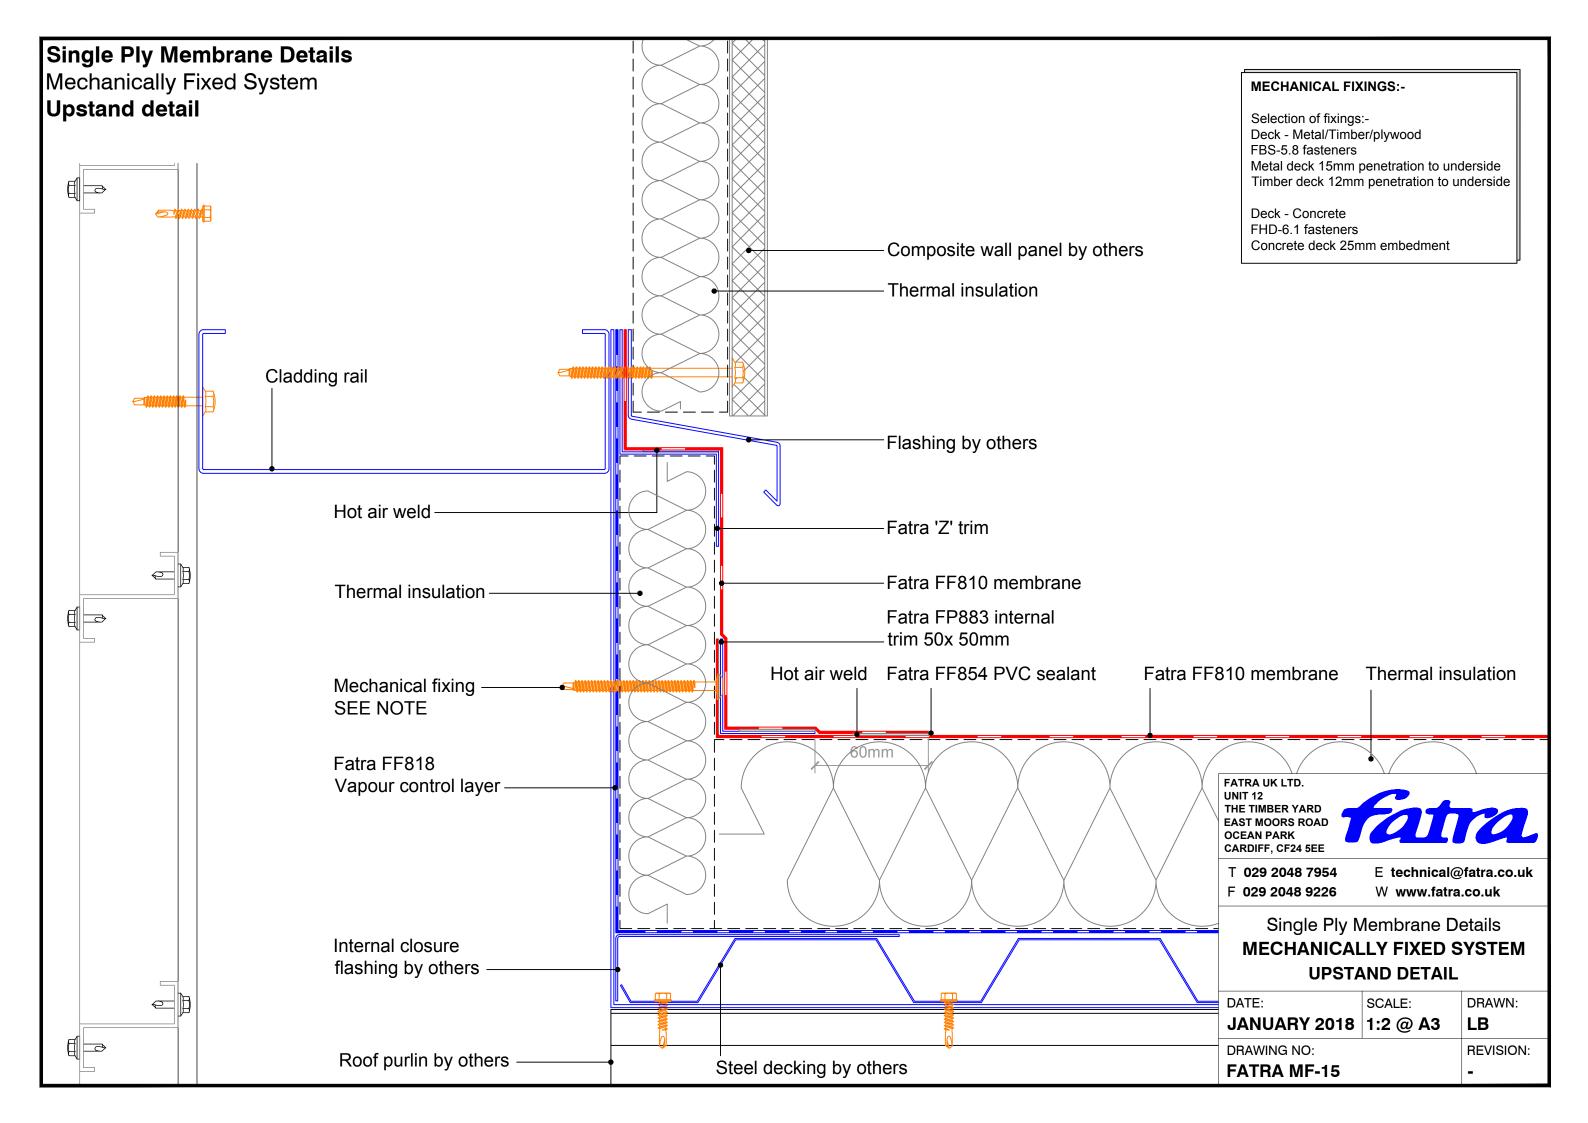

## Single Ply Membrane Details Mechanically Fixed System Fascia drip trim detail Mechanical fixing Thermal insulation Fatra FF810 membrane Hot air weld SEE NOTE Fatra FF854 **PVC** sealant Fatra FP887 100 x 100 x 15mm fascia drip trim Fatra FF818 vapour Steel decking by others control layer Fascia flashingby others FATRA UK LTD. UNIT 12 Eaves beam THE TIMBER YARD EAST MOORS ROAD OCEAN PARK CARDIFF, CF24 5EE **MECHANICAL FIXINGS:-**Composite wall T 029 2048 7954 E technical@fatra.co.uk Selection of fixings:-F 029 2048 9226 W www.fatra.co.uk panel by others Deck - Metal/Timber/plywood FBS-5.8 fasteners Single Ply Membrane Details Metal deck 15mm penetration to underside Timber deck 12mm penetration to underside **MECHANICALLY FIXED SYSTEM FASCIA DRIP TRIM DETAIL** Deck - Concrete