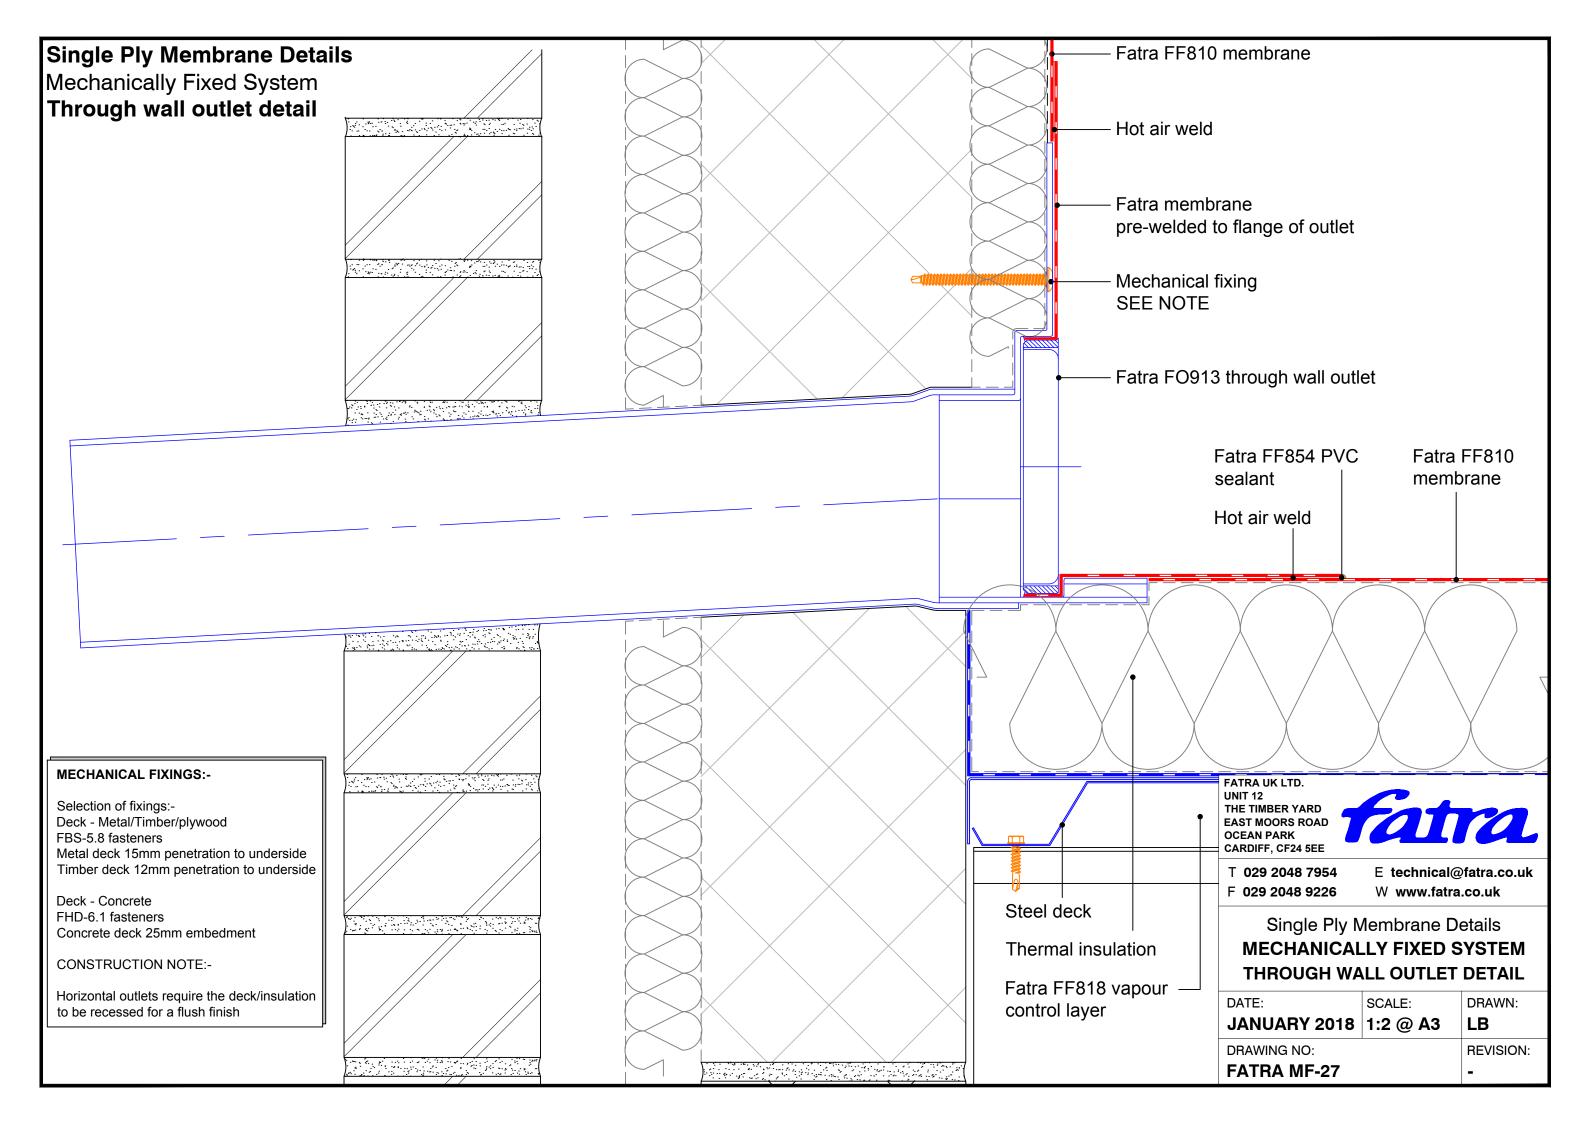

## Single Ply Membrane Details Mechanically Fixed System Fascia drip trim detail Mechanical fixing Thermal insulation Fatra FF810 membrane Hot air weld SEE NOTE Fatra FF854 **PVC** sealant Fatra FP887 100 x 100 x 15mm fascia drip trim Fatra FF818 vapour Steel decking by others control layer Fascia flashingby others FATRA UK LTD. UNIT 12 Eaves beam THE TIMBER YARD EAST MOORS ROAD OCEAN PARK CARDIFF, CF24 5EE **MECHANICAL FIXINGS:-**Composite wall T 029 2048 7954 E technical@fatra.co.uk Selection of fixings:-F 029 2048 9226 W www.fatra.co.uk panel by others Deck - Metal/Timber/plywood FBS-5.8 fasteners Single Ply Membrane Details Metal deck 15mm penetration to underside Timber deck 12mm penetration to underside **MECHANICALLY FIXED SYSTEM FASCIA DRIP TRIM DETAIL** Deck - Concrete FHD-6.1 fasteners DATE: SCALE: DRAWN: Concrete deck 25mm embedment JANUARY 2018 1:2 @ A3 LB DRAWING NO: **REVISION: FATRA MF-21**