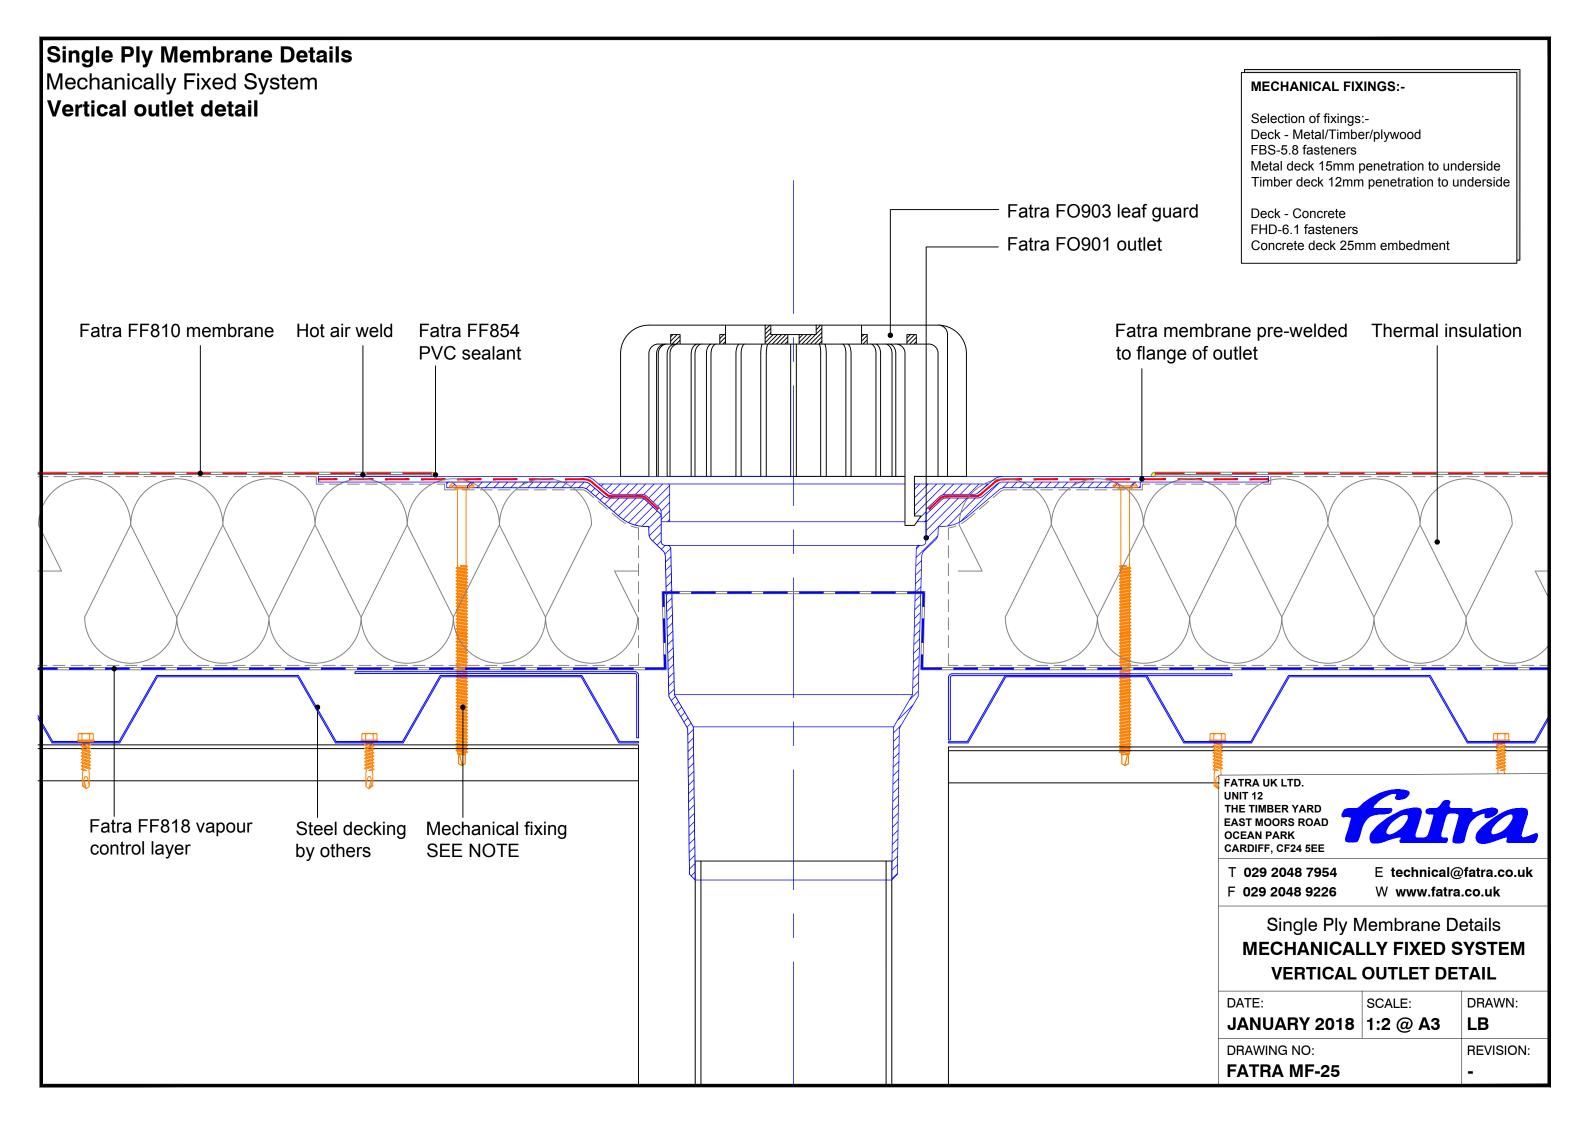

## Single Ply Membrane Details Mechanically Fixed System Upstand to pitched tiles Tiles -Fatra flat trim Tilting fillet --Hot air weld -Mechanical fixing Fatra FF810 SEE NOTE membrane Minimum 150mm Lay board Fatra FF810 Fatra FF854 Hot air weld Fatra angled trim membrane PVC sealant -