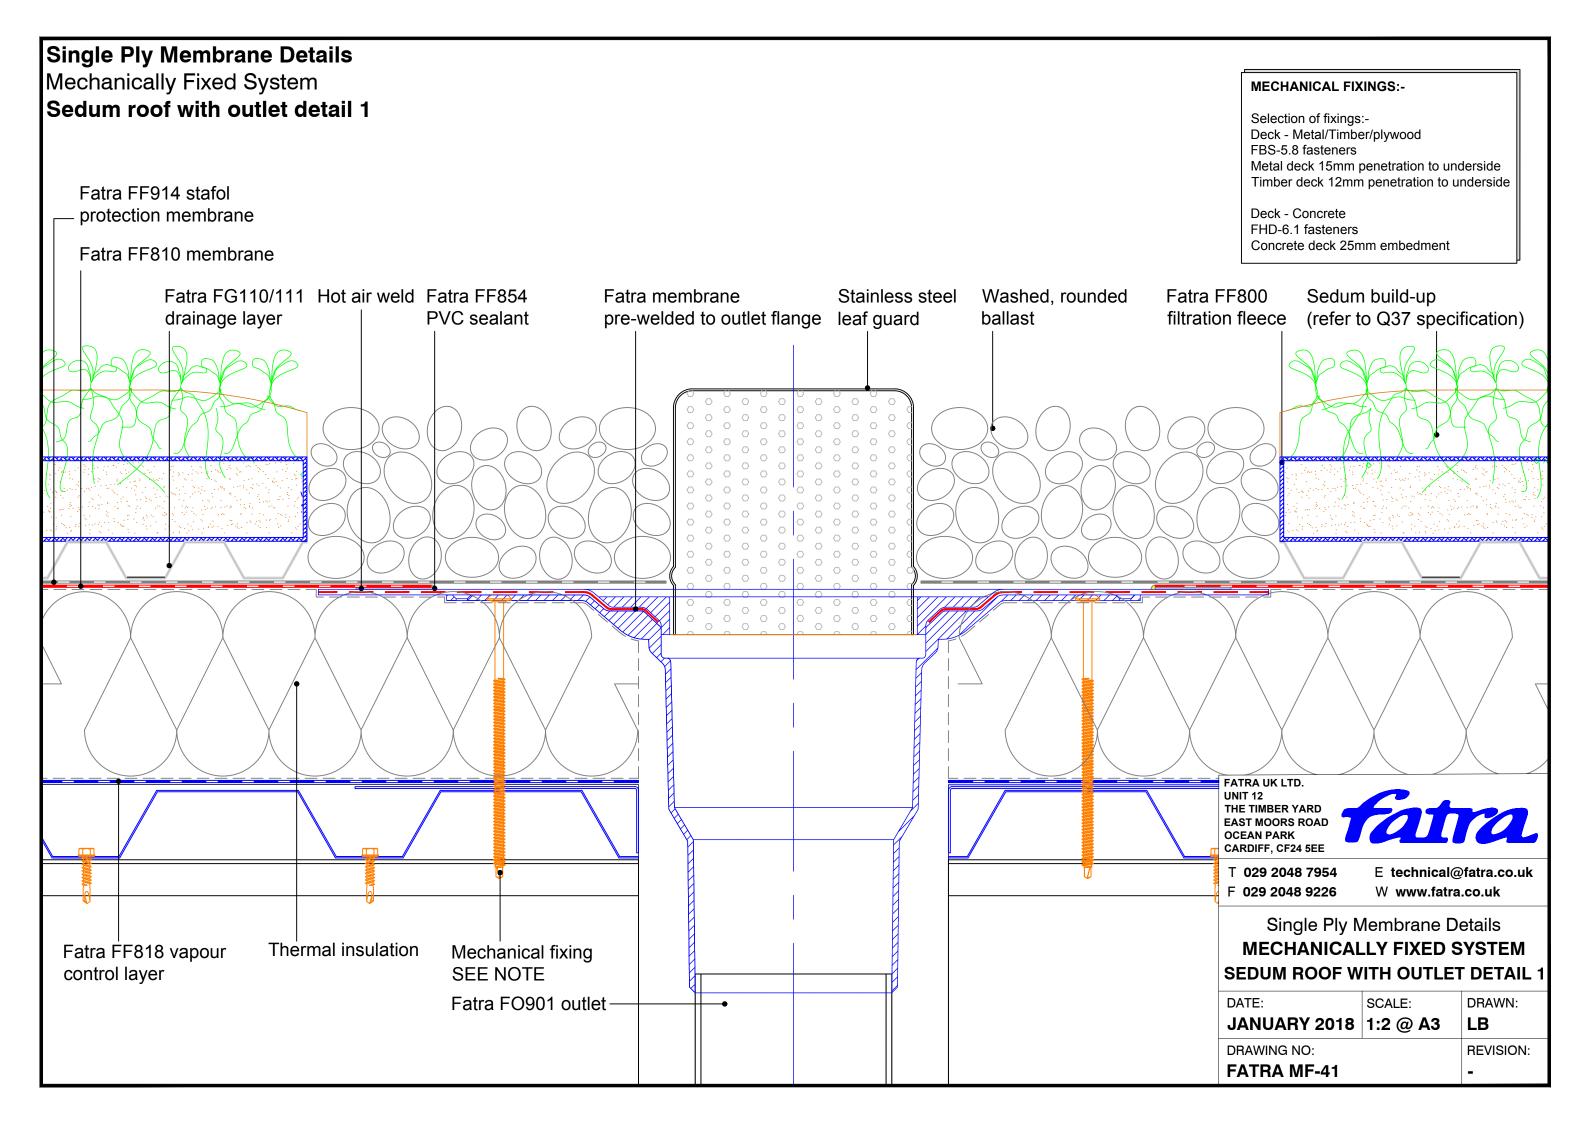

## Single Ply Membrane Details Mechanically Fixed System Upstand to pitched tiles Tiles -Fatra flat trim Tilting fillet --Hot air weld -Mechanical fixing Fatra FF810 SEE NOTE membrane Minimum 150mm Lay board Fatra FF810 Fatra FF854 Hot air weld Fatra angled trim membrane PVC sealant -

## **MECHANICAL FIXINGS:-**

Selection of fixings:-Deck - Metal/Timber/plywood FBS-5.8 fasteners Metal deck 15mm penetration to underside Timber deck 12mm penetration to underside

Deck - Concrete FHD-6.1 fasteners Concrete deck 25mm embedment FATRA UK LTD. UNIT 12 THE TIMBER YARD EAST MOORS ROAD OCEAN PARK CARDIFF, CF24 5EE

T 029 2048 7954 F 029 2048 9226 E technical@fatra.co.uk
W www.fatra.co.uk

Single Ply Membrane Details

MECHANICALLY FIXED SYSTEM

UPSTAND TO PITCHED TILES

| DATE:        | SCALE: | DRAWN:    |
|--------------|--------|-----------|
| JANUARY 2018 |        | LB        |
| DRAWING NO:  |        | REVISION: |
| FATRA MF-46  |        | _         |