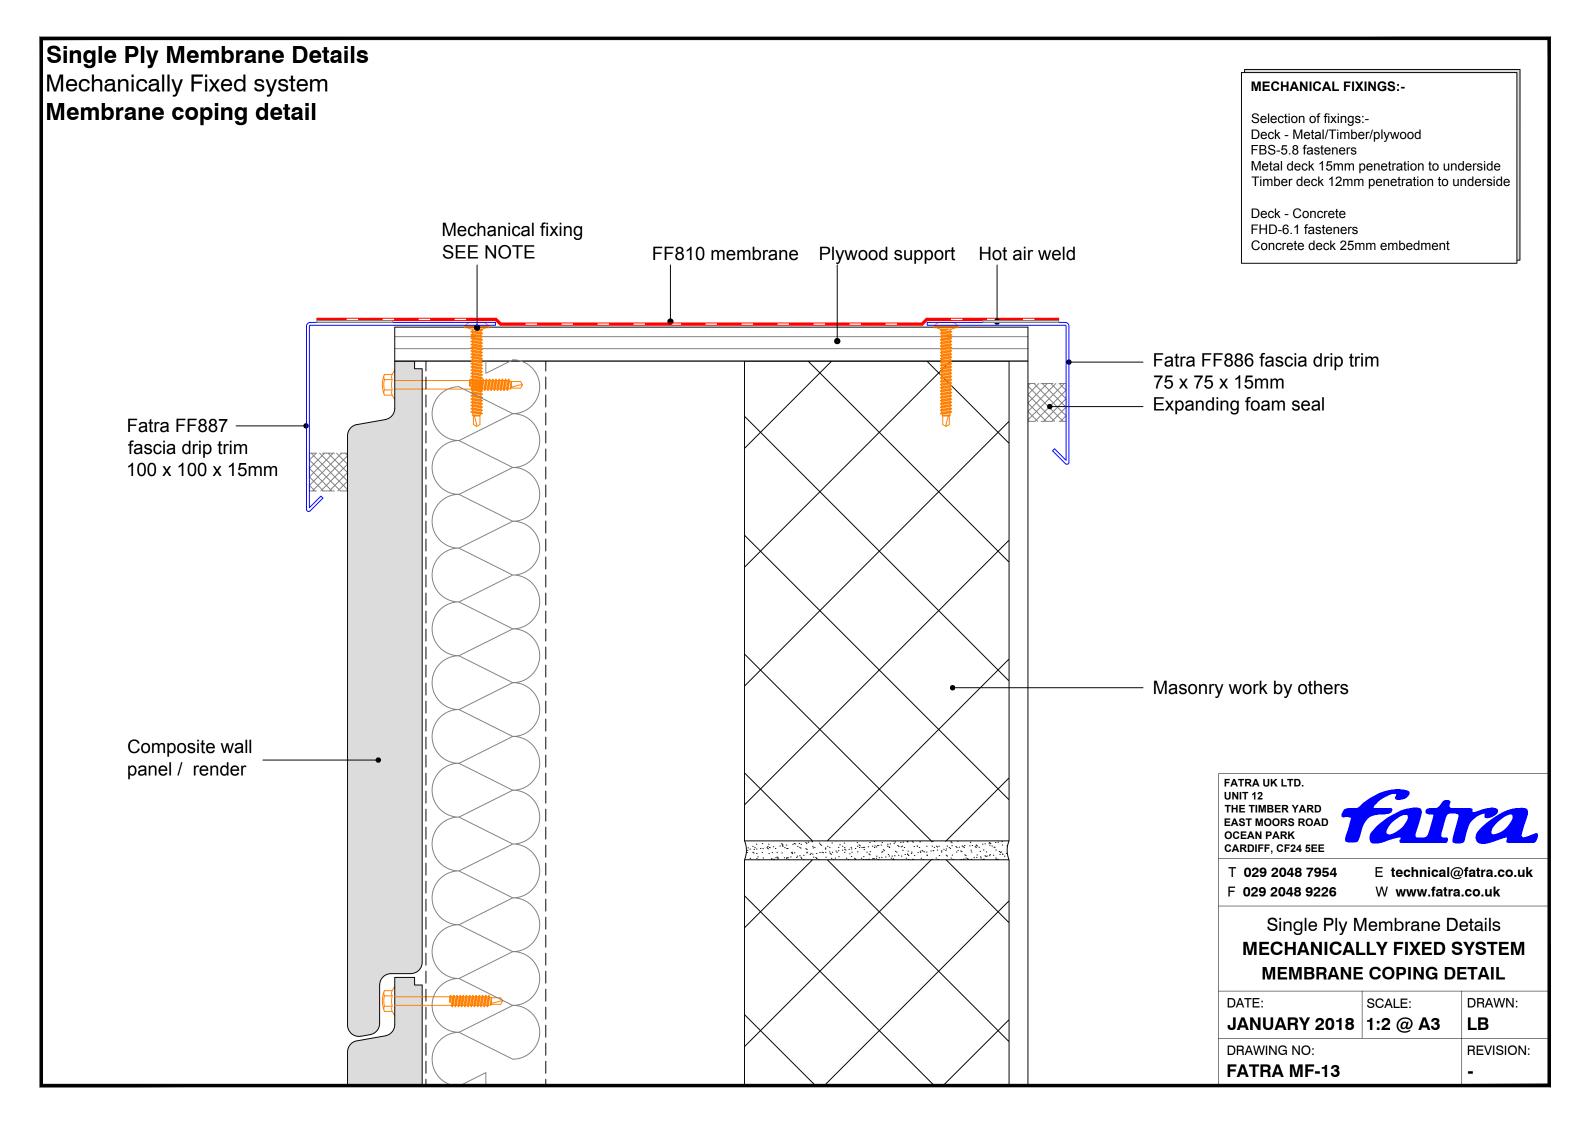

## Single Ply Membrane Details Mechanically Fixed System Fascia drip trim detail Mechanical fixing Thermal insulation Fatra FF810 membrane Hot air weld SEE NOTE Fatra FF854 **PVC** sealant Fatra FP887 100 x 100 x 15mm fascia drip trim Fatra FF818 vapour Steel decking by others control layer Fascia flashingby others FATRA UK LTD. UNIT 12 Eaves beam THE TIMBER YARD EAST MOORS ROAD OCEAN PARK CARDIFF, CF24 5EE **MECHANICAL FIXINGS:-**Composite wall T 029 2048 7954 E technical@fatra.co.uk Selection of fixings:-F 029 2048 9226 W www.fatra.co.uk panel by others Deck - Metal/Timber/plywood FBS-5.8 fasteners Single Ply Membrane Details Metal deck 15mm penetration to underside Timber deck 12mm penetration to underside **MECHANICALLY FIXED SYSTEM FASCIA DRIP TRIM DETAIL** Deck - Conc