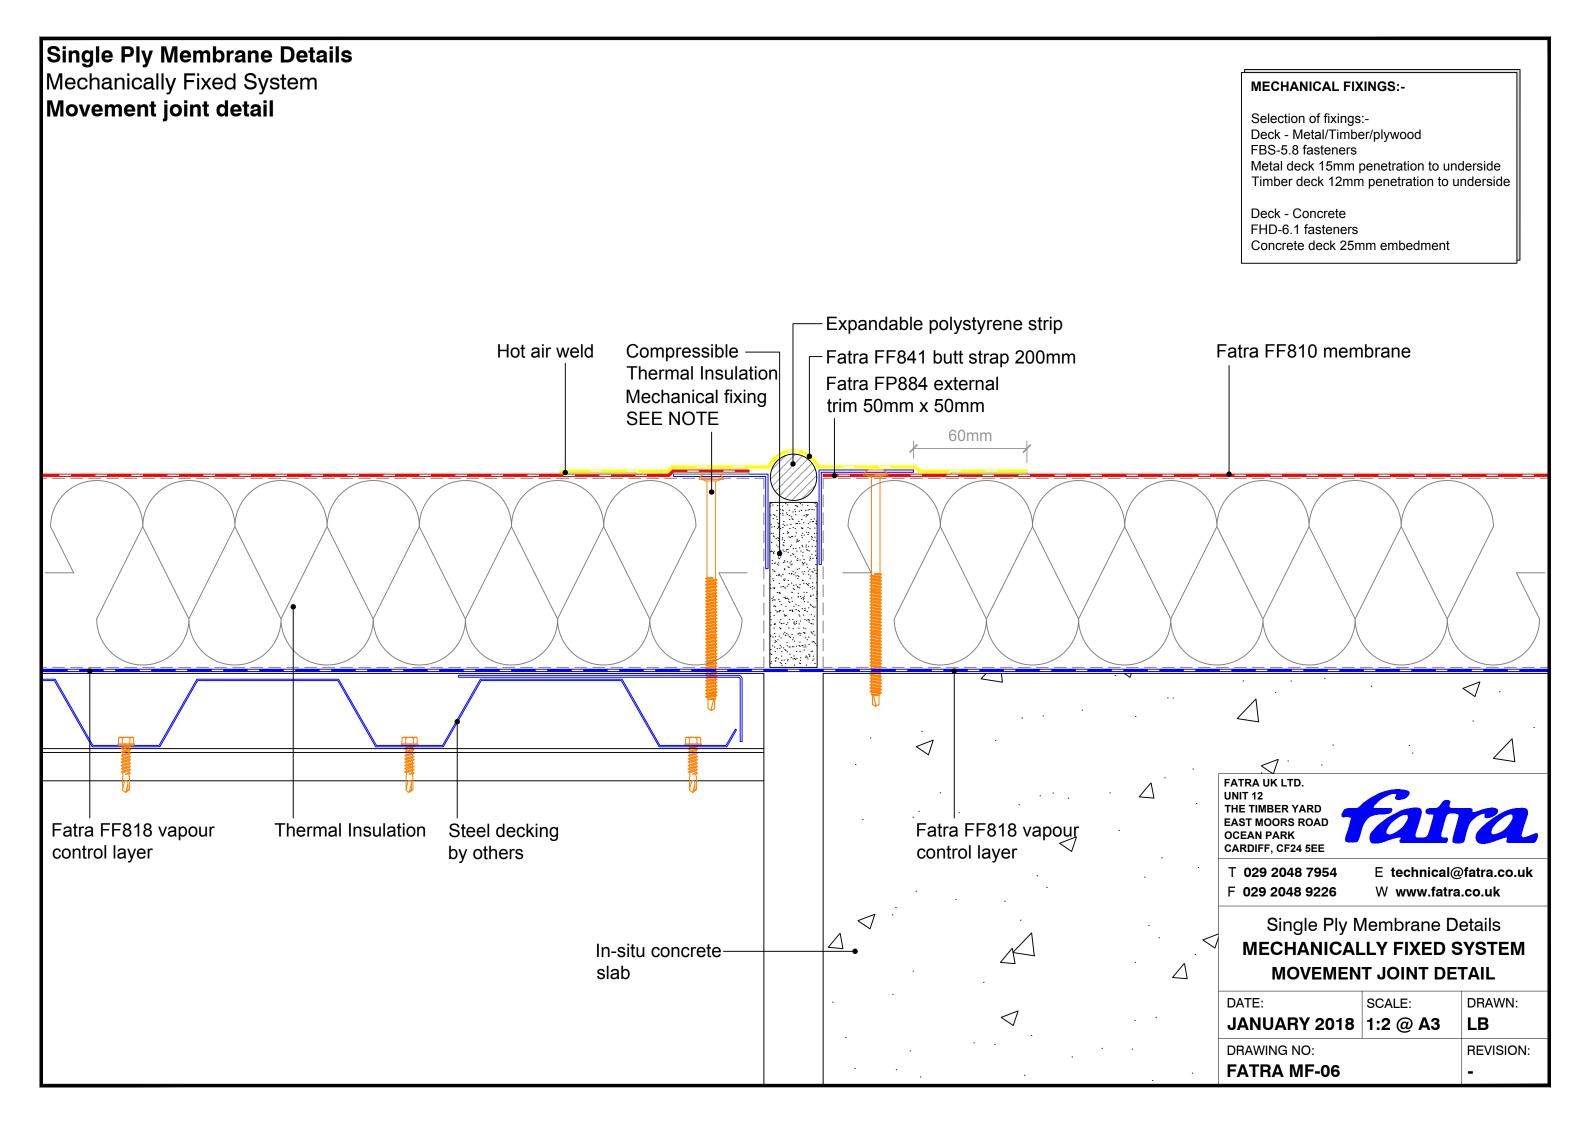

## Single Ply Membrane Details Mechanically Fixed System Filleted fascia drip trim detail Hot air weld Mechanical fixing Thermal insulation Fatra FF810 membrane SEE NOTE Fatra FF854 **PVC** sealant Fatra Special gull wing drip trim Fatra FF818 vapour Steel decking by others control layer Fascia flashing by others FATRA UK LTD. UNIT 12 Eaves beam THE TIMBER YARD EAST MOORS ROAD OCEAN PARK CARDIFF, CF24 5EE **MECHANICAL FIXINGS:-**Composite wall T 029 2048 7954 E technical@fatra.co.uk Selection of fixings:-F 029 2048 9226 W www.fatra.co.uk panel by others Deck - Metal/Timber/plywood FBS-5.8 fasteners Single Ply Membrane Details Metal deck 15mm penetration to underside Timber deck 12mm penetration to underside **MECHANICALLY FIXED SYSTEM** FILLETED FASCIA DRIP TRIM DETAIL Deck - Concrete FHD-6.1 fasteners DATE: SCALE: DRAWN: Concrete deck 25mm embedment JANUARY 2018 1:2 @ A3 LB DRAWING NO: **REVISION: FATRA MF-22**