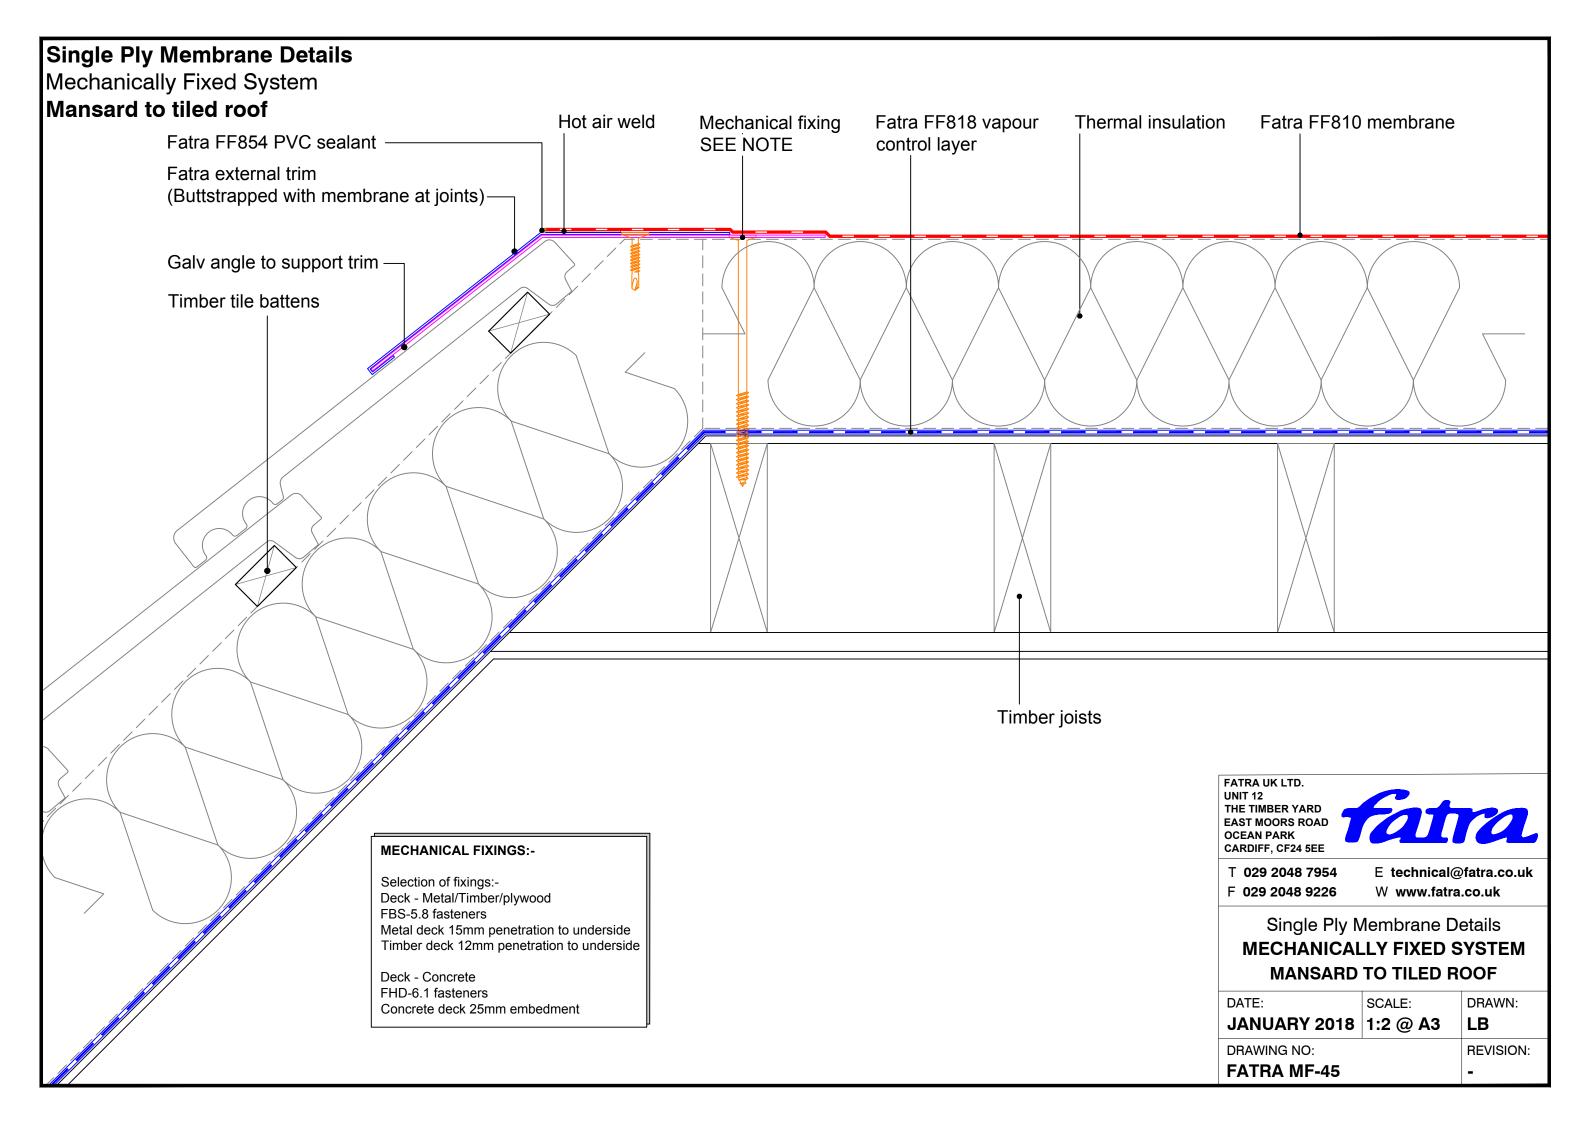

atra FF854 **PVC** sealant Fatra Special gull wing drip trim Fatra FF818 vapour Steel decking by others control layer Fascia flashing by others FATRA UK LTD. UNIT 12 Eaves beam THE TIMBER YARD EAST MOORS ROAD OCEAN PARK CARDIFF, CF24 5EE **MECHANICAL FIXINGS:-**Composite wall T 029 2048 7954 E technical@fatra.co.uk Selection of fixings:-F 029 2048 9226 W www.fatra.co.uk panel by others Deck - Metal/Timber/plywood FBS-5.8 fasteners Single Ply Membrane Details Metal deck 15mm penetration to underside Timber deck 12mm penetration to underside **MECHANICALLY FIXED SYSTEM** FILLETED FASCIA DRIP TRIM DETAIL Deck - Concrete FHD-6.1 fasteners DATE: SCALE: DRAWN: Concrete deck 25mm embedment JANUARY 2018 1:2 @ A3 LB DRAWING NO: **REVISION: FATRA MF-22**















































## Single Ply Membrane Details Mechanically Fixed System Upstand to pitched tiles Tiles -Fatra flat trim Tilting fillet --Hot air weld -Mechanical fixing Fatra FF810 SEE NOTE membrane Minimum 150mm Lay board Fatra FF810 Fatra FF854 Hot air weld Fatra angled trim membrane PVC sealant -

## **MECHANICAL FIXINGS:-**

Selection of fixings:-Deck - Metal/Timber/plywood FBS-5.8 fasteners Metal deck 15mm penetration to underside Timber deck 12mm penetration to underside

Deck - Concrete FHD-6.1 fasteners Concrete deck 25mm embedment FATRA UK LTD. UNIT 12 THE TIMBER YARD EAST MOORS ROAD OCEAN PARK CARDIFF, CF24 5EE



T 029 2048 7954 F 029 2048 9226 E technical@fatra.co.uk
W www.fatra.co.uk

Single Ply Membrane Details

MECHANICALLY FIXED SYSTEM

UPSTAND TO PITCHED TILES

| DATE:        | SCALE: