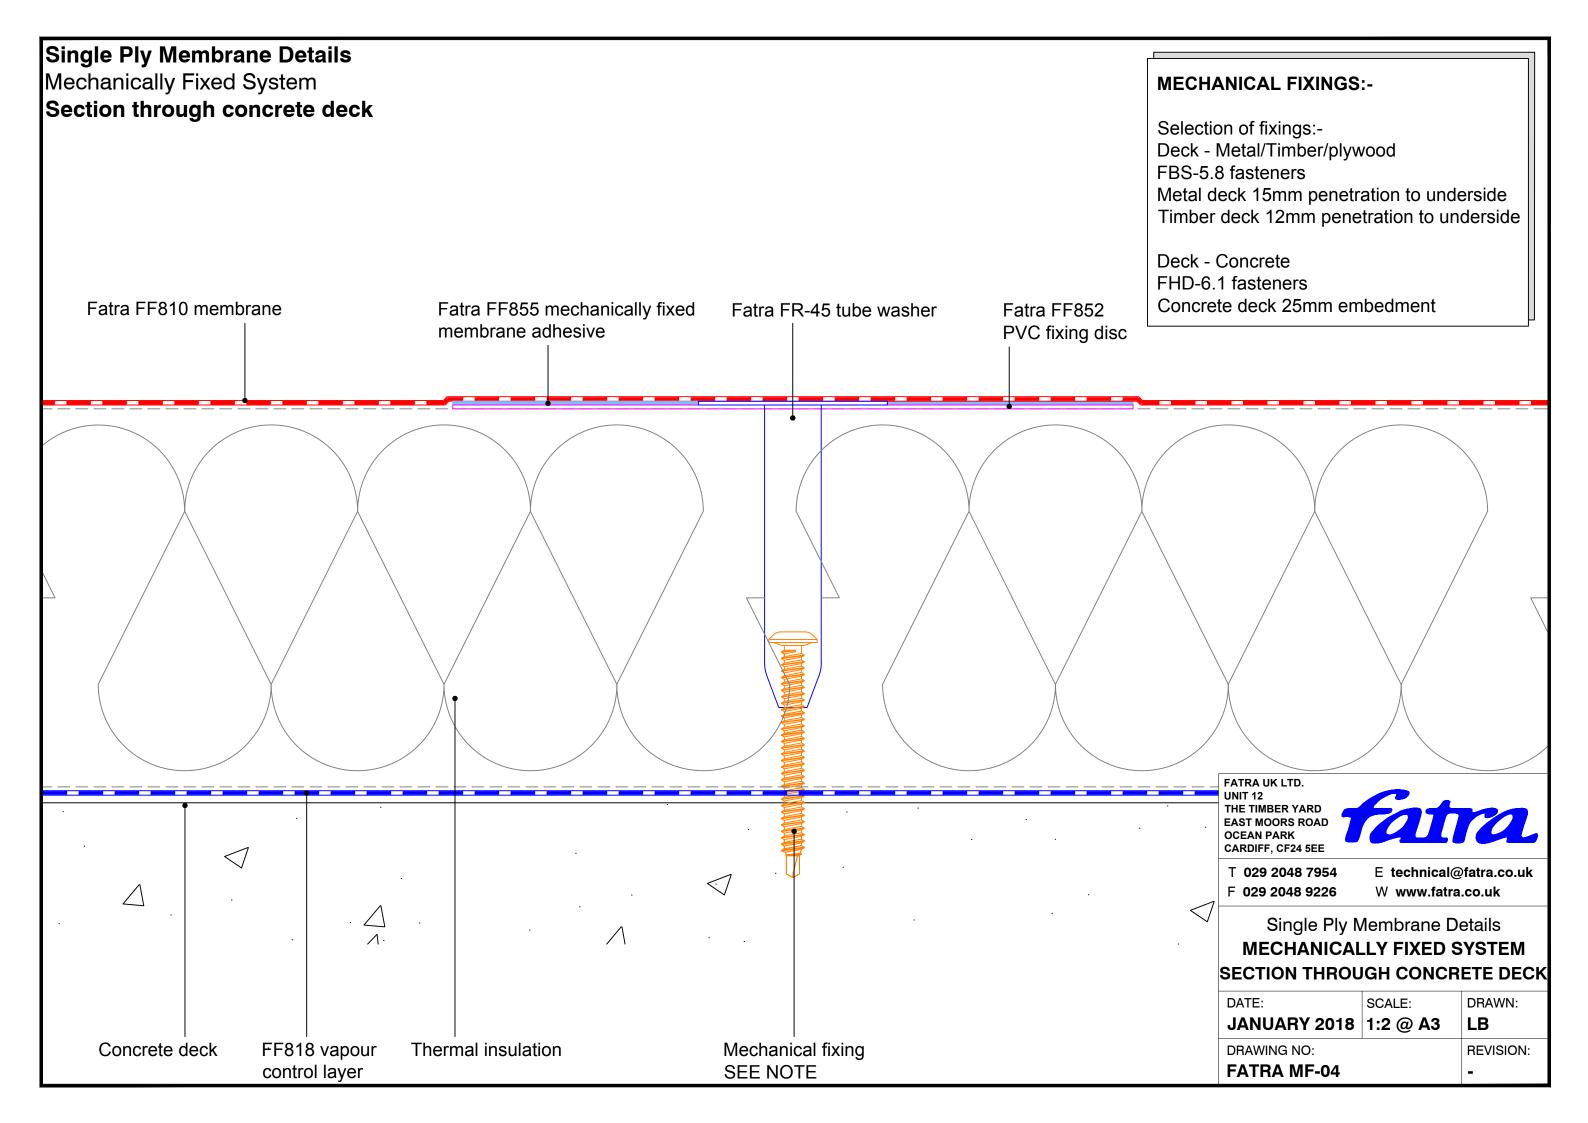

## **MECHANICAL FIXINGS:-**

Selection of fixings:-Deck - Metal/Timber/plywood FBS-5.8 fasteners Metal deck 15mm penetration to underside Timber deck 12mm penetration to underside

Deck - Concrete FHD-6.1 fasteners Concrete deck 25mm embedment FATRA UK LTD. UNIT 12 THE TIMBER YARD EAST MOORS ROAD OCEAN PARK CARDIFF, CF24 5EE

T 029 2048 7954 F 029 2048 9226 E technical@fatra.co.uk
W www.fatra.co.uk

Single Ply Membrane Details

MECHANICALLY FIXED SYSTEM

UPSTAND TO PITCHED TILES

| DATE:        | SCALE: | DRAWN:    |
|--------------|--------|-----------|
| JANUARY 2018 |        | LB        |
| DRAWING NO:  |        | REVISION: |
| FATRA MF-46  |        | _         |