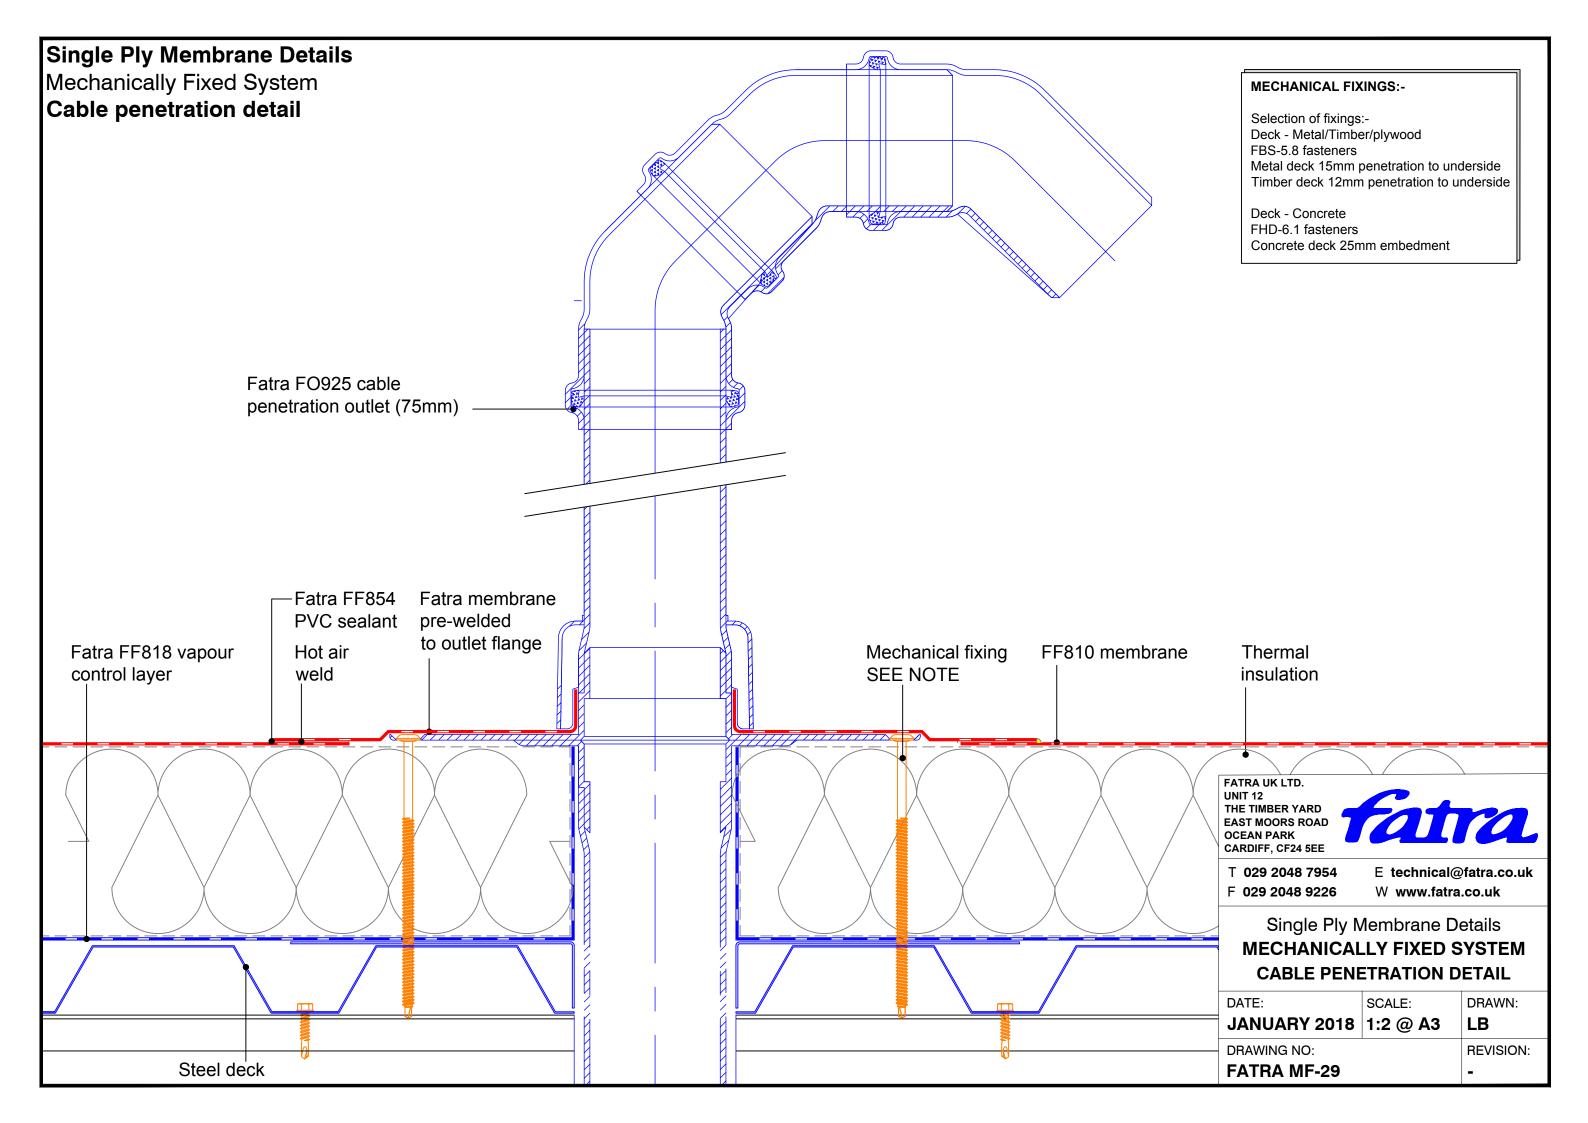

## Single Ply Membrane Details Mechanically Fixed System Upstand to pitched tiles Tiles -Fatra flat trim Tilting fillet --Hot air weld -Mechanical fixing Fatra FF810 SEE NOTE membrane Minimum 150mm Lay board Fatra FF810 Fatra FF854 Hot air weld Fatra angled trim membrane PVC sealant -

## **MECHANICAL FIXINGS:-**

Selection of fixings:-Deck - Metal/Timber/plywood FBS-5.8 fasteners Metal deck 15mm penetration to underside Timber deck 12mm penetration to underside

Deck - Concrete FHD-6.1 fasteners Concrete deck 25mm embedment FATRA UK LTD. UNIT 12 THE TIMBER YARD EAST MOORS ROAD OCEAN PARK CARDIFF, CF24 5EE

T 029 2048 7954 F 029 2048 9226 E technical@fatra.co.uk
W www.fatra.co.uk

Single Ply Membrane Details

MECHANICALLY FIXED SYSTEM

UPSTAND TO PITCHED TILES

| DATE:        | SCALE: | DRAWN:    |
|--------------|--------|-----------|
| JANUARY 2018 |        | LB        |
| DRAWING NO:  |        | REVISION: |
| FATRA MF-46  |        | _         |